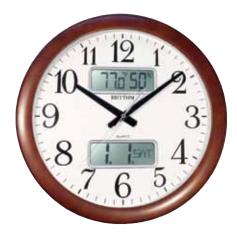

asons - Spring

Ballets des Champs-Elysees

Jesus, Joy Of Man's Desiring Greensleeves

Morning Mood - Peer Gynt My Bonnie Lies Over The

Sonata fur Klavier K. 545-1 Tale From The Vienna Woods

WOOD

Four Seasons - Spring Morning Mood - Peer Gynt

Joy To The World We Wish You A Merry Christmas

Westminster Chime (Hourly)

Westminster Chime (Quarterly)

Traumerei

Voice Of Spring Le Cygne (The Swan) Tale From The Vienna Woods

Silent Night

- or

Plays one of 9 melodies every hour on the hour from 2 different melody selections, or hourly / quarterly Westminster chimes

Air

Aufforderung zum Tanz

Voice Of Spring

- or -The First Noel

Jingle Bells Silent Night

Deck The Halls Joy To The World

Merry Christmas

We Wish You A

Canon Four Seasons - Winter







Wooden Musical Wall Clocks

50



#### **CFG901NR06 Estado** WOOD

Encased in wooden frame, the Estado is a perfect mix between exquisite and modern with a 16" diameter dial. The clock comes with a digital display of a calendar, thermometer, and hygrometer. Clock is battery quartz operated.

\* Individual digital calendar and thermometer / hygrometer

\* Requires 3 AA size batteries

Size : 16.1" diameter Weight : 3.8 lbs. Case Pack : 5 pcs. UPC # 009136901069





#### **CMG982NR06 Admiral** WOOD

The Admiral lets his rank known in its size and precision time keeping. This clock is an impressive 22" in diameter and is equipped with Rhythm's ultra quiet smooth quartz movement.

\* Requires 1 AA size battery

Size : 22.1" diameter Weight : 5.9 lbs. Case Pack : 3 pcs. UPC # 009136982068





#### **CMH755NR06** WSM Preston