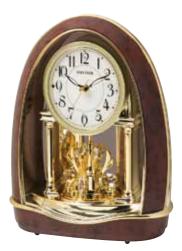

### Timecracker Movement

The Timecracker Series has been in our line for over 30 years, and with evident reason. It remains as one of our best motions. The dial splits in half and rotates away from each over and revolves around while revealing 4 more moving elements in the back that rotate as well.

**Joyful Timecracker Oak** 

This classic timepiece is only getting better. The new Joyful Timecracker Oak is dressed in a stunning wooden frame. Each hour the face splits in two and

revolves around as it plays one of 30 rich melodies.

It is also accented with a rotating crystal pendulum.

- \* Auto night shut-off
- \* Demonstration button
- \* Volume control
- \* ON/OFF switch
- \* Requires 2 D size batteries

4MH419WU06

Clock is battery quartz operated.