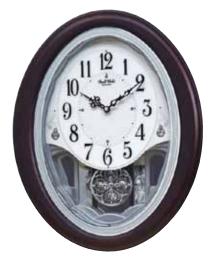

### Timecracker Movement

The Timecracker Series has been in our line for over 30 years, and with evident reason. It remains as one of our best motions. The dial splits in half and rotates away from each over and revolves around while revealing 4 more moving elements in the back that rotate as well.

#### 4MH448WU02 **Time Works** NEW

One of our best selling models of all time is back and it has a new look. The brand new Time Works is wrapped in an rustic-colored wood frame. On the hour, dial splits in two for a magical surprise. Crystals revolve continuously in the rotating pendulum. We added our world-renowned CTS sound system to make this timepiece like no other. Clock is battery quartz operated.