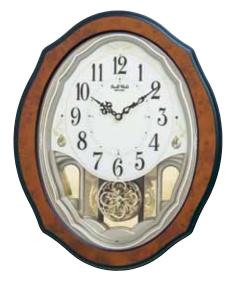

### **Glory Movement**

The Glory Series consist of a dial that splits into 4 Pieces. 3 of the 4 pieces take move and split into different directions while revealing a wheel that resembles a Ferris wheel with cars of glimmering crystals

#### 4MH895WU06 **Glory Espresso** WOOD

This model has a tranquil, cathedral-like theme with an espresso stained wooden frame to give it its modern tone. The Glory Espresso splits into three sections on the hour to one of the 30 melodies. While opening, the dial reveals 15 glimmering Crystals. The rotating wheel at the bottom holds 4 crystals, making this clock absolutely glorious. Clock is battery quartz operated.

- \* Auto night shut-off
- \* Demonstration button
- \* Volume control
- \* ON/OFF switch
- \* Requires 2 D size batteries

Size : 19.7"H x 15.8"W Weight : 9.9 lbs. Case Pack : 3 pcs UPC # 009136895061

4MH897WU06