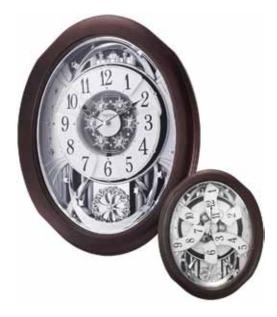

**Joyful Glory** 

\* Auto night shut-off

Size : 19.7"H x 15.8"W

\* ON/OFF switch

Weight : 9.9 lbs.

Case Pack : 3 pcs

UPC # 009136897065

\* Demonstration button \* Volume control

\* Requires 2 D size batteries

This model has a tranquil and cathedral-like theme.

The Joyful Glory splits into three sections on the hour

as one of the 30 melodies play in synchrony. While

mated look. Clock is battery quartz operated.

WOOD

Plays one of 30 melodies every hour on the hour from 3 different melody selections.

Traumere Aura Lee Air Beautiful Dreamer Thais' Meditation Lorelei Ballets des Champs-Elysees Home, Sweet Home Jesus, Joy Of Man's Desiring Greensleeves Morning Mood - Peer Gynt My Bonnie Lies Over The Ocean