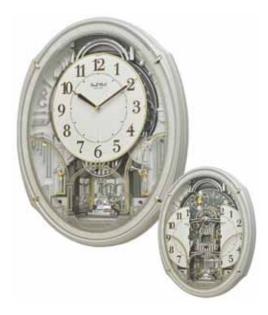

### **Glory Movement**

The Glory Series consist of a dial that splits into 4 Pieces. 3 of the 4 pieces take move and split into different directions while revealing a wheel that resembles a Ferris wheel with cars of glimmering crystals

#### 4MH895WU06 **Glory Espresso** WOOD

This model has a tranquil, cathedral-like theme with an espresso stained wooden frame to give it its modern tone. The Glory Espresso splits into three sections on the hour to one of the 30 melodies. While opening, the dial reveals 15 glimmering Crystals. The rotating wheel at the bottom holds 4 crystals, making this clock absolutely glorious. Clock is battery quartz operated.