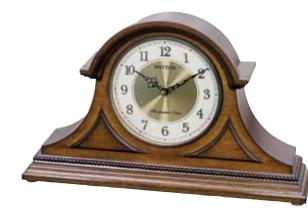

**Joyful Glory** 

\* Auto night shut-off

Size : 19.7"H x 15.8"W

\* ON/OFF switch

Weight : 9.9 lbs.

Case Pack : 3 pcs

UPC # 009136897065

\* Demonstration button \* Volume control

\* Requires 2 D size batteries

This model has a tranquil and cathedral-like theme.

The Joyful Glory splits into three sections on the hour

as one of the 30 melodies play in synchrony. While

mated look. Clock is battery quartz operated.