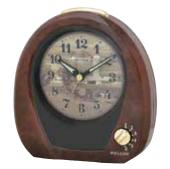

### Timecracker Movement

The Timecracker Series has been in our line for over 30 years, and with evident reason. It remains as one of our best motions. The dial splits in half and rotates away from each over and revolves around while revealing 4 more moving elements in the back that rotate as well.

#### 4MH448WU02 **Time Works** NEW

One of our best selling models of all time is back and it has a new look. The brand new Time Works is wrapped in an rustic-colored wood frame. On the hour, dial splits in two for a magical surprise. Crystals revolve continuously in the rotating pendulum. We added our world-renowned CTS sound system to make this timepiece like no other. Clock is battery quartz operated.