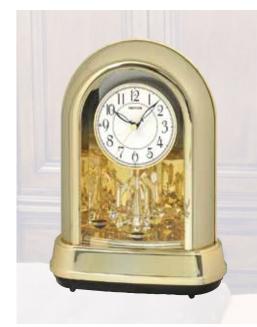

### Anthology Movement

The Anthology Series is a dial that splits into 6 pieces. Before the dial begins to split and open up, it reveals 3 decorative plates that move simultaneously in the same direction. The plates and dial move together while there is another element, a plate with a set of 6 stars that hold crystals, move in the opposite direction.

#### 4мн869wu06 Anthology Espresso

The Anthology Espresso is a remarkably true combination of visuals and harmonic quality. The silver-finished dial is encrusted with 6 crystals, 15 behind the dial, and 16 on the rotating pendulum. On the hour, the dial opens into 6 sections revealing silver-finished instruments and music notes that rotate to one of 30 melodies. This timepiece is encased in a beautifully crafted espresso-finished frame. Clock is battery quartz operated.