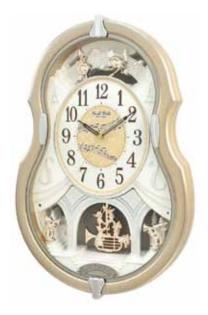

### Timecracker Movement

The Timecracker Series has been in our line for over 30 years, and with evident reason. It remains as one of our best motions. The dial splits in half and rotates away from each over and revolves around while revealing 4 more moving elements in the back that rotate as well.

You must see this clock to believe it. On the hour, this clock's face that features planet Earth splits in two to reveal even more splendor beneath. Add to this harmony - a renowned sound system of 30 melodies, and you too will experience the peace and tranquility of Timecracker Cosmos. Clock is battery quartz operated