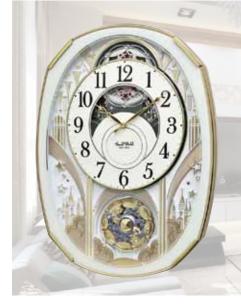

### **Encore Movement**

Our Encore Series dials are made up of 12 individual oval pieces with a number on each of dial pieces. The dial splits in six pairs and the pairs rotate close to a complete revolution. Behind every number there's a figure and a crustal that are revealed.

#### 4MH901WU06 Grand Encore Espresso NEW WOOD PIANO

Our new Grand Encore Espresso is wrapped in a beautiful piano finished espresso wood. At the top of the hour, the numbers rotate in six couples to reveal swans and dancers. The rocking pendulum on this model keeps this clock in motion. It rotates through one of 30 melodies that will have you wanting an "encore". Clock is battery quartz operated.

- \* Auto night shut-off
- \* Demonstration button
- \* Volume control
- \* ON/OFF switch
- \* Requires 4 D size batteries

Size : 22.0"H x 16.0"W Weight: 11.0 lbs. Case Pack : 2 UPC # 00913690169