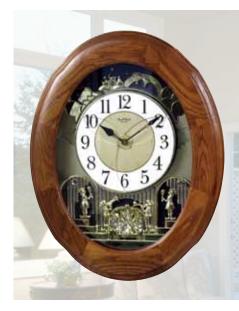

#### 4MH895WU06 **Glory Espresso** WOOD

This model has a tranquil, cathedral-like theme with an espresso stained wooden frame to give it its modern tone. The Glory Espresso splits into three sections on the hour to one of the 30 melodies. While opening, the dial reveals 15 glimmering Crystals. The rotating wheel at the bottom holds 4 crystals, making this clock absolutely glorious. Clock is battery quartz operated.

- \* Auto night shut-off
- \* Demonstration button
- \* Volume control
- \* ON/OFF switch
- \* Requires 2 D size batteries

Size : 19.7"H x 15.8"W Weight : 9.9 lbs. Case Pack : 3 pcs UPC # 009136895061

4MH897WU06