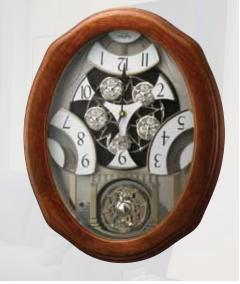

### **Glory Movement**

The Glory Series consist of a dial that splits into 4 Pieces. 3 of the 4 pieces take move and split into different directions while revealing a wheel that resembles a Ferris wheel with cars of glimmering crystals