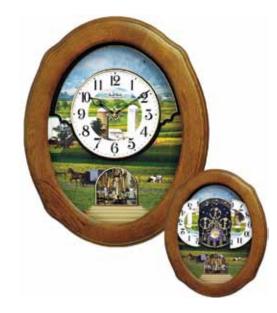

#### 4MH434WU06 **Joyful Harvest**

WOOD

The Joyful Harvest is the newest addition to our popular Timecracker Series. A remarkable wooden frame in a medium brown finish wraps around the colorful scene of our portrayal of America's harvest. On the hour, the dial splits in two and revolves in a circle as one of 30 melodies play. The rotating pendulum continuously rotates 4 Crystals. The clock is battery quartz operated.

\* Auto night shut-off

- \* Demonstration button
- \* Volume control
- \* ON/OFF switch
- \* Requires 2 D size batteries

Size : 20.7"H x 16.7"W Weight 8.9 lbs. Case Pack : 3 pcs UPC # 009136434062