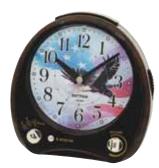

### Nostalgia Movement

Our Nostalgia Series is one our most popular and best-selling motions. The dial splits into 3 pieces revealing decorative music notes and also a wheel in the back resembling a Ferris wheel with bells or stars as its cars. Each dial intricately split and fit into each other when it opens and closes.

#### 4MH449WU06 **Grand Essence** NEW

The Grand Essence is a state-of-the art creation comprised of 30 melodies. On the hour, the dial opens and splits into three sections revealing five golden bells. The beautiful piano-finish wooden frame along with the crystals and gold and silver accents, make this clock a truly elegant addition to any home. Clock is battery quartz operated.