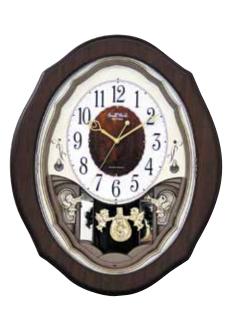

### **Glory Movement**

The Glory Series consist of a dial that splits into 4 Pieces. 3 of the 4 pieces take move and split into different directions while revealing a wheel that resembles a Ferris wheel with cars of glimmering crystals

#### 4MH895WU06 **Glory Espresso** WOOD

This model has a tranquil, cathedral-like theme with an espresso stained wooden frame to give it its modern tone. The Glory Espresso splits into three sections on the hour to one of the 30 melodies. While opening, the dial reveals 15 glimmering Crystals. The rotating wheel at the bottom holds 4 crystals, making this clock absolutely glorious. Clock is battery quartz operated.