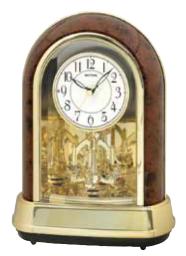

### **Encore Movement**

Our Encore Series dials are made up of 12 individual oval pieces with a number on each of dial pieces. The dial splits in six pairs and the pairs rotate close to a complete revolution. Behind every number there's a figure and a crustal that are revealed.