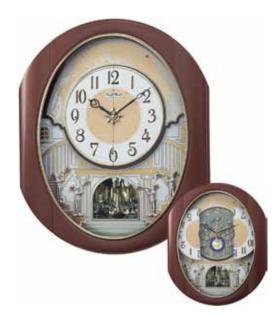

#### 4MH429WU06 **Joyful Sunset**

- \* Auto night shut-off
- \* Demonstration button
- \* Volume control
- \* ON/OFF switch
- \* Requires 2 D size batteries

Size : 20.7"H x 16.7"W Weight 8.9 lbs. Case Pack : 3 pcs UPC # 009136429068