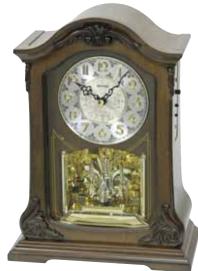

**Joyful Glory** 

\* Auto night shut-off

Size : 19.7"H x 15.8"W

\* ON/OFF switch

Weight : 9.9 lbs.

Case Pack : 3 pcs

UPC # 009136897065

\* Demonstration button \* Volume control

\* Requires 2 D size batteries

This model has a tranquil and cathedral-like theme.

The Joyful Glory splits into three sections on the hour

as one of the 30 melodies play in synchrony. While

mated look. Clock is battery quartz operated.