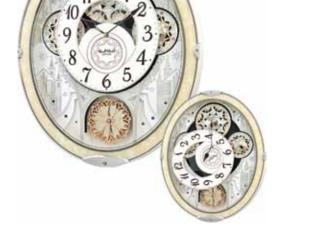

### **Glory Movement**

The Glory Series consist of a dial that splits into 4 Pieces. 3 of the 4 pieces take move and split into different directions while revealing a wheel that resembles a Ferris wheel with cars of glimmering crystals

#### 4MH895WU06 **Glory Espresso** WOOD

This model has a tranquil, cathedral-like theme with an espresso stained wooden frame to give it its modern tone. The Glory Espresso splits into three sections on the hour to one of the 30 melodies. While opening, the dial reveals 15 glimmering Crystals. The rotating wheel at the bottom holds 4 crystals, making this clock absolutely glorious. Clock is battery quartz operated.