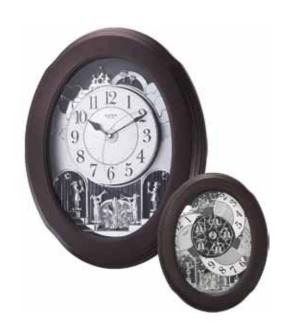

### **Glory Movement**

The Glory Series consist of a dial that splits into 4 Pieces. 3 of the 4 pieces take move and split into different directions while revealing a wheel that resembles a Ferris wheel with cars of glimmering crystals