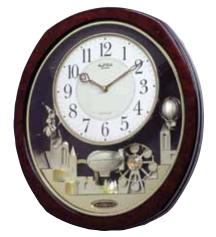

#### 4MH817WD06 **Voyager Classic**

This nautical timepiece sails you through an elegant journey. The 17th Century sailor map gives this model a classical elegant look. On the hour, the map splits in half to reveal four smaller dials that have dolphins and a compass 'bezeled' in multicolored crystals. The clock rotates through 30 beautiful melodies. The rich wooden ship wheel frame puts the final touch on this timepiece.