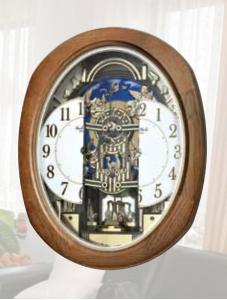

### **Encore Movement**

Our Encore Series dials are made up of 12 individual oval pieces with a number on each of dial pieces. The dial splits in six pairs and the pairs rotate close to a complete revolution. Behind every number there's a figure and a crustal that are revealed.

#### 4MH901WU06 Grand Encore Espresso NEW WOOD PIANO

Our new Grand Encore Espresso is wrapped in a beautiful piano finished espresso wood. At the top of the hour, the numbers rotate in six couples to reveal swans and dancers. The rocking pendulum on this model keeps this clock in motion. It rotates through one of 30 melodies that will have you wanting an "encore". Clock is battery quartz operated.