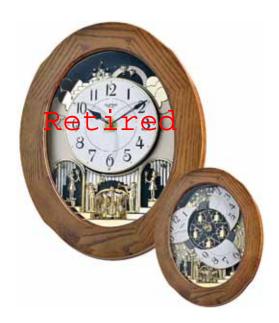

### **Glory Movement**

The Glory Series consist of a dial that splits into 4 Pieces. 3 of the 4 pieces take move and split into different directions while revealing a wheel that resembles a Ferris wheel with cars of glimmering crystals

#### 4MH895WU06 **Glory Espresso** WOOD

This model has a tranquil, cathedral-like theme with an espresso stained wooden frame to give it its modern tone. The Glory Espresso splits into three sections on the hour to one of the 30 melodies. While opening, the dial reveals 15 glimmering Crystals. The rotating wheel at the bottom holds 4 crystals, making this clock absolutely glorious. Clock is battery quartz operated.

- \* Auto night shut-off
- \* Demonstration button
- \* Volume control
- \* ON/OFF switch
- \* Requires 2 D size batteries

Size : 19.7"H x 15.8"W Weight : 9.9 lbs. Case Pack : 3 pcs UPC # 009136895061

4MH897WU06