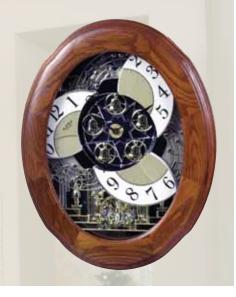

### **Glory Movement**

The Glory Series consist of a dial that splits into 4 Pieces. 3 of the 4 pieces take move and split into different directions while revealing a wheel that resembles a Ferris wheel with cars of glimmering crystals