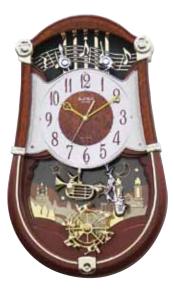

### **Encore Movement**

Our Encore Series dials are made up of 12 individual oval pieces with a number on each of dial pieces. The dial splits in six pairs and the pairs rotate close to a complete revolution. Behind every number there's a figure and a crustal that are revealed.

### 4MH896WU06 **Encore Espresso**

This model is in a class of it's own. The eye-catching features fascinate with the architectural structure of this theme. At the top of the hour, the numbers rotate in six couples to reveal a swan and dance theme. The swinging pendulum with crystals on this model keeps this clock in motion. It rotates through one of 30 melodies that will have you wanting an "encore". Clock is battery quartz operated.