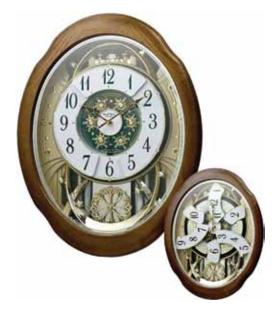

### **Glory Movement**

The Glory Series consist of a dial that splits into 4 Pieces. 3 of the 4 pieces take move and split into different directions while revealing a wheel that resembles a Ferris wheel with cars of glimmering crystals

#### 4MH895WU06 **Glory Espresso** WOOD

This model has a tranquil, cathedral-like theme with an espresso stained wooden frame to give it its modern tone. The Glory Espresso splits into three sections on the hour to one of the 30 melodies. While opening, the dial reveals 15 glimmering Crystals. The rotating wheel at the bottom holds 4 crystals, making this clock absolutely glorious. Clock is battery quartz operated.

- \* Auto night shut-off
- \* Demonstration button
- \* Volume control
- \* ON/OFF switch
- \* Requires 2 D size batteries

Size : 19.7"H x 15.8"W Weight : 9.9 lbs. Case Pack : 3 pcs UPC # 009136895061

4MH897WU06