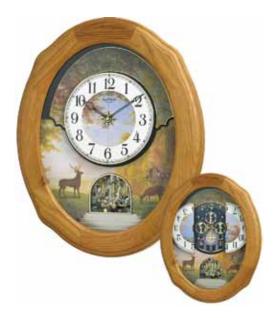

#### 4MH418WU06 **Joyful Prairie** WOOD

- \* Auto night shut-off
- \* Demonstration button
- \* Volume control
- \* ON/OFF switch
- \*Requires 2 D size batteries

Size : 20.7"H x 16.6"W Weight : 8.9 lbs. Case Pack : 3 pcs. UPC # 009136418062

Traumerei Aura Lee Air Beautiful Dreamer Thais' Meditation Lorelei Ballets des Champs-Elysees Home. Sweet Home Jesu, Joy Of Man's Desiring Greensleeves Morning Mood - Peer Gynt My Bonnie Lies Over The Ocean - or -Nocturne op. 9-2 Sonata fur Klavier K. 545-1 Tale From The Vienna Woods Liebestraum No. 3 Danza Dell'ore Le Cygne (The Swan) Humoresque Four Seasons - Spring Aufforderung zum Tanz Canon Four Seasons - Winter