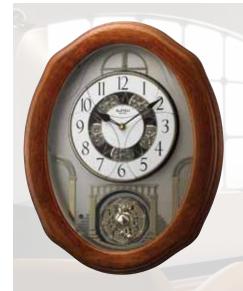

#### 4MH895WU06 **Glory Espresso** WOOD

This model has a tranquil, cathedral-like theme with an espresso stained wooden frame to give it its modern tone. The Glory Espresso splits into three sections on the hour to one of the 30 melodies. While opening, the dial reveals 15 glimmering Crystals. The rotating wheel at the bottom holds 4 crystals, making this clock absolutely glorious. Clock is battery quartz operated.

- \* Auto night shut-off
- \* Demonstration button
- \* Volume control
- \* ON/OFF switch
- \* Requires 2 D size batteries

Size : 19.7"H x 15.8"W Weight : 9.9 lbs. Case Pack : 3 pcs UPC # 009136895061

4MH897WU06