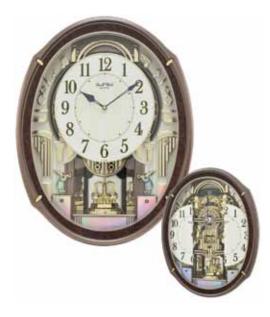

**Joyful Glory** 

\* Auto night shut-off

Size : 19.7"H x 15.8"W

\* ON/OFF switch

Weight : 9.9 lbs.

Case Pack : 3 pcs

UPC # 009136897065

\* Demonstration button \* Volume control

\* Requires 2 D size batteries

This model has a tranquil and cathedral-like theme.

The Joyful Glory splits into three sections on the hour

as one of the 30 melodies play in synchrony. While

mated look. Clock is battery quartz operated.