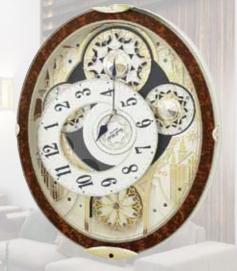

### Anthology Movement

The Anthology Series is a dial that splits into 6 pieces. Before the dial begins to split and open up, it reveals 3 decorative plates that move simultaneously in the same direction. The plates and dial move together while there is another element, a plate with a set of 6 stars that hold crystals, move in the opposite direction.

#### 4мн869wu06 Anthology Espresso

The Anthology Espresso is a remarkably true combination of visuals and harmonic quality. The silver-finished dial is encrusted with 6 crystals, 15 behind the dial, and 16 on the rotating pendulum. On the hour, the dial opens into 6 sections revealing silver-finished instruments and music notes that rotate to one of 30 melodies. This timepiece is encased in a beautifully crafted espresso-finished frame. Clock is battery quartz operated.

- \* Auto night shut-off
- \* Demonstration button
- \* Volume control
- \* ON/OFF switch
- \* Requires 4 D size batteries

Size : 20.9"H x 16.3"W Weight : 9.0 lbs. Case Pack : 3 pcs. UPC # 009136869062