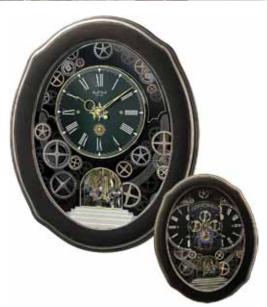

### **Encore Movement**

Our Encore Series dials are made up of 12 individual oval pieces with a number on each of dial pieces. The dial splits in six pairs and the pairs rotate close to a complete revolution. Behind every number there's a figure and a crustal that are revealed.

#### 4MH901WU06 Grand Encore Espresso NEW WOOD PIANO

Our new Grand Encore Espresso is wrapped in a beautiful piano finished espresso wood. At the top of the hour, the numbers rotate in six couples to reveal swans and dancers. The rocking pendulum on this model keeps this clock in motion. It rotates through one of 30 melodies that will have you wanting an "encore". Clock is battery quartz operated.