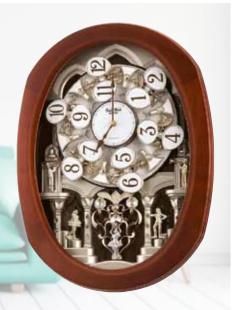

### **Glory Movement**

The Glory Series consist of a dial that splits into 4 Pieces. 3 of the 4 pieces take move and split into different directions while revealing a wheel that resembles a Ferris wheel with cars of glimmering crystals

#### 4MH895WU06 **Glory Espresso** WOOD

This model has a tranquil, cathedral-like theme with an espresso stained wooden frame to give it its modern tone. The Glory Espresso splits into three sections on the hour to one of the 30 melodies. While opening, the dial reveals 15 glimmering Crystals. The rotating wheel at the bottom holds 4 crystals, making this clock absolutely glorious. Clock is battery quartz operated.