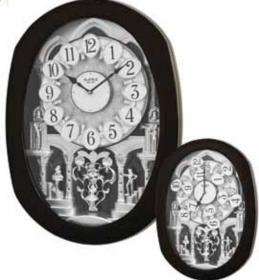

### **Glory Movement**

The Glory Series consist of a dial that splits into 4 Pieces. 3 of the 4 pieces take move and split into different directions while revealing a wheel that resembles a Ferris wheel with cars of glimmering crystals

#### 4MH895WU06 **Glory Espresso** WOOD

This model has a tranquil, cathedral-like theme with an espresso stained wooden frame to give it its modern tone. The Glory Espresso splits into three sections on the hour to one of the 30 melodies. While opening, the dial reveals 15 glimmering Crystals. The rotating wheel at the bottom holds 4 crystals, making this clock absolutely glorious. Clock is battery quartz operated.