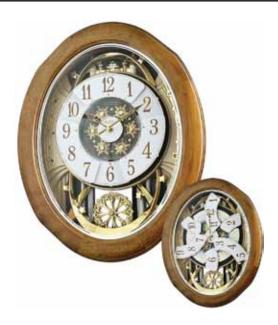

### **Encore Movement**

Our Encore Series dials are made up of 12 individual oval pieces with a number on each of dial pieces. The dial splits in six pairs and the pairs rotate close to a complete revolution. Behind every number there's a figure and a crustal that are revealed.

#### 4MH901WU06 Grand Encore Espresso NEW WOOD PIANO

Our new Grand Encore Espresso is wrapped in a beautiful piano finished espresso wood. At the top of the hour, the numbers rotate in six couples to reveal swans and dancers. The rocking pendulum on this model keeps this clock in motion. It rotates through one of 30 melodies that will have you wanting an "encore". Clock is battery quartz operated.

- \* Auto night shut-off
- \* Demonstration button
- \* Volume control
- \* ON/OFF switch
- \* Requires 4 D size batteries

Size : 22.0"H x 16.0"W Weight: 11.0 lbs. Case Pack : 2 UPC # 00913690169