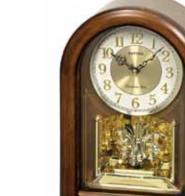

### **Encore Movement**

Our Encore Series dials are made up of 12 individual oval pieces with a number on each of dial pieces. The dial splits in six pairs and the pairs rotate close to a complete revolution. Behind every number there's a figure and a crustal that are revealed.

#### 4MH901WU06 Grand Encore Espresso NEW WOOD PIANO

Our new Grand Encore Espresso is wrapped in a beautiful piano finished espresso wood. At the top of the hour, the numbers rotate in six couples to reveal swans and dancers. The rocking pendulum on this model keeps this clock in motion. It rotates through one of 30 melodies that will have you wanting an "encore". Clock is battery quartz operated.