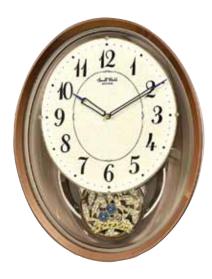

easons - Spring Sleepers, Wake Four Seasons - Winter Canon Jesu, Joy Of Man's Desiring Air - or -The Nutcracker - Dance Of The Mirlitons Symphonie No. 9 Serenade For Springs 2nd Movement Bluemine Le Cygne (The Swan) Morning Mood - Peer Gynt - or The First Noel Jingle Bells Silent Night Deck The Halls Jou To The World We Wish You A Merry Christmas

Tale From The Vienna Woods

When The Saints Go Marching In

Beautiful Dreamer

Four Seasons - Spring

Morning Mood - Peer Gynt

She Wore A Yellow Ribbon

How Great Thou Art

Amazing Grace

In The Garden

Aura Lee

Lorelei

Greensleeves

Ave Maria

Air

Danza Dell'ore

Thais' Meditation

Voice Of Spring

-or

Jingle Bells

Silent Night

Deck The Halls Joy To The World

We Wish You A

Merru Christmas

The First Noel

Sonata fur Klavier K. 545-1













#### 4MI440WU03 **Snowflake Pearl**

The elegance of the Snowflake Pearl makes it a great gift for a wedding or an anniversary. The golden bells on top add a special touch to the artful design of columns and mirrors below. The comforting swing of the crystal pendulum sparkles against the backdrop. Add to this, 18 superior guality melodies (with 6 Hymns) that play on the hour and you truly have a beautiful clock. Clock is battery quartz operated.

- \* Auto night shut-off
- \* Demonstration button
- \* Volume control
- \* ON/OFF switch
- \*Requires 3 C size batteries

Size : 17.0"H x 14.0"W Weight : 4.2 lbs. Case Pack : 3 pcs. UPC # 00913644032

4MI899WD23

operated.

\* Auto night shut-off

Size : 17.0"H x 14.0"W Weight : 4.2 lbs. Case Pack : 3 pcs. UPC # 009136899236

\* Volume