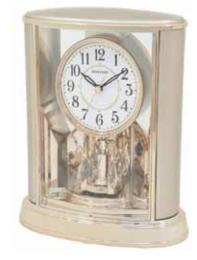

### Anthology Movement

The Anthology Series is a dial that splits into 6 pieces. Before the dial begins to split and open up, it reveals 3 decorative plates that move simultaneously in the same direction. The plates and dial move together while there is another element, a plate with a set of 6 stars that hold crystals, move in the opposite direction.

#### 4мн869wu06 Anthology Espresso

The Anthology Espresso is a remarkably true combination of visuals and harmonic quality. The silver-finished dial is encrusted with 6 crystals, 15 behind the dial, and 16 on the rotating pendulum. On the hour, the dial opens into 6 sections revealing silver-finished instruments and music notes that rotate to one of 30 melodies. This timepiece is encased in a beautifully crafted espresso-finished frame. Clock is battery quartz operated.