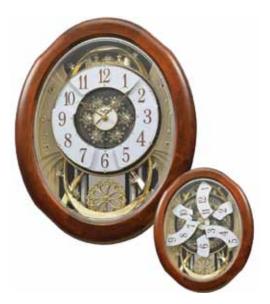

**Joyful Glory** 

\* Auto night shut-off

Size : 19.7"H x 15.8"W

\* ON/OFF switch

Weight : 9.9 lbs.

Case Pack : 3 pcs

UPC # 009136897065

\* Demonstration button \* Volume control

\* Requires 2 D size batteries

This model has a tranquil and cathedral-like theme.

The Joyful Glory splits into three sections on the hour

as one of the 30 melodies play in synchrony. While

mated look. Clock is battery quartz operated.

WOOD

Plays one of 30 melodies every hour on the hour from 3 different melody selections.

Traumere Aura Lee Air Beautiful Dreamer Thais' Meditation Lorelei Ballets des Champs-Elysees Home, Sweet Home Jesus, Joy Of Man's Desiring Greensleeves Morning Mood - Peer Gynt My Bonnie Lies Over The Ocean