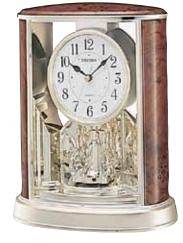

### **Encore Movement**

Our Encore Series dials are made up of 12 individual oval pieces with a number on each of dial pieces. The dial splits in six pairs and the pairs rotate close to a complete revolution. Behind every number there's a figure and a crustal that are revealed.

#### 4MH901WU06 Grand Encore Espresso NEW WOOD PIANO

Our new Grand Encore Espresso is wrapped in a beautiful piano finished espresso wood. At the top of the hour, the numbers rotate in six couples to reveal swans and dancers. The rocking pendulum on this model keeps this clock in motion. It rotates through one of 30 melodies that will have you wanting an "encore". Clock is battery quartz operated.