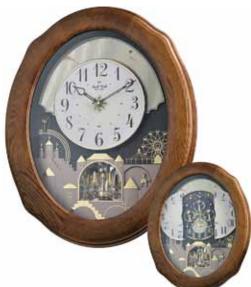

### **Encore Movement**

Our Encore Series dials are made up of 12 individual oval pieces with a number on each of dial pieces. The dial splits in six pairs and the pairs rotate close to a complete revolution. Behind every number there's a figure and a crustal that are revealed.

### 4MH896WU06 **Encore Espresso**

This model is in a class of it's own. The eye-catching features fascinate with the architectural structure of this theme. At the top of the hour, the numbers rotate in six couples to reveal a swan and dance theme. The swinging pendulum with crystals on this model keeps this clock in motion. It rotates through one of 30 melodies that will have you wanting an "encore". Clock is battery quartz operated.