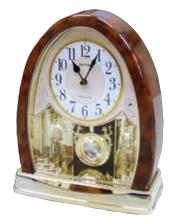

#### 4MH895WU06 **Glory Espresso** WOOD

This model has a tranquil, cathedral-like theme with an espresso stained wooden frame to give it its modern tone. The Glory Espresso splits into three sections on the hour to one of the 30 melodies. While opening, the dial reveals 15 glimmering Crystals. The rotating wheel at the bottom holds 4 crystals, making this clock absolutely glorious. Clock is battery quartz operated.

- \* Auto night shut-off
- \* Demonstration button
- \* Volume control
- \* ON/OFF switch
- \* Requires 2 D size batteries

Size : 19.7"H x 15.8"W Weight : 9.9 lbs. Case Pack : 3 pcs UPC # 009136895061

4MH897WU06