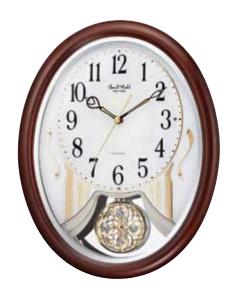

### Timecracker Movement

The Timecracker Series has been in our line for over 30 years, and with evident reason. It remains as one of our best motions. The dial splits in half and rotates away from each over and revolves around while revealing 4 more moving elements in the back that rotate as well.

#### 4MH448WU02 **Time Works** NEW

One of our best selling models of all time is back and it has a new look. The brand new Time Works is wrapped in an rustic-colored wood frame. On the hour, dial splits in two for a magical surprise. Crystals revolve continuously in the rotating pendulum. We added our world-renowned CTS sound system to make this timepiece like no other. Clock is battery quartz operated.