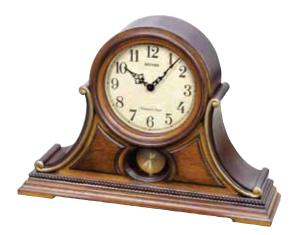

### Timecracker Movement

The Timecracker Series has been in our line for over 30 years, and with evident reason. It remains as one of our best motions. The dial splits in half and rotates away from each over and revolves around while revealing 4 more moving elements in the back that rotate as well.

**Joyful Timecracker Oak** 

This classic timepiece is only getting better. The new Joyful Timecracker Oak is dressed in a stunning wooden frame. Each hour the face splits in two and

revolves around as it plays one of 30 rich melodies.

It is also accented with a rotating crystal pendulum.

- \* Auto night shut-off
- \* Demonstration button
- \* Volume control
- \* ON/OFF switch
- \* Requires 2 D size batteries

4MH419WU06

Clock is battery quartz operated.