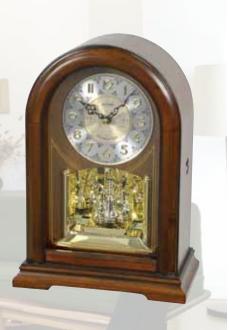

### **Glory Movement**

The Glory Series consist of a dial that splits into 4 Pieces. 3 of the 4 pieces take move and split into different directions while revealing a wheel that resembles a Ferris wheel with cars of glimmering crystals

#### 4MH895WU06 **Glory Espresso** WOOD

This model has a tranquil, cathedral-like theme with an espresso stained wooden frame to give it its modern tone. The Glory Espresso splits into three sections on the hour to one of the 30 melodies. While opening, the dial reveals 15 glimmering Crystals. The rotating wheel at the bottom holds 4 crystals, making this clock absolutely glorious. Clock is battery quartz operated.