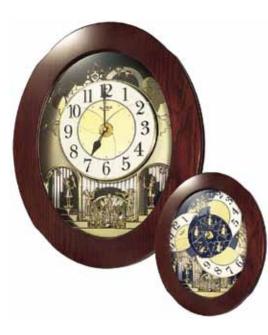

### **Glory Movement**

The Glory Series consist of a dial that splits into 4 Pieces. 3 of the 4 pieces take move and split into different directions while revealing a wheel that resembles a Ferris wheel with cars of glimmering crystals

#### 4MH895WU06 **Glory Espresso** WOOD

This model has a tranquil, cathedral-like theme with an espresso stained wooden frame to give it its modern tone. The Glory Espresso splits into three sections on the hour to one of the 30 melodies. While opening, the dial reveals 15 glimmering Crystals. The rotating wheel at the bottom holds 4 crystals, making this clock absolutely glorious. Clock is battery quartz operated.

- \* Auto night shut-off
- \* Demonstration button
- \* Volume control
- \* ON/OFF switch
- \* Requires 2 D size batteries

Size : 19.7"H x 15.8"W Weight : 9.9 lbs. Case Pack : 3 pcs UPC # 009136895061

4MH897WU06