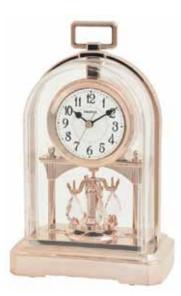

### **Glory Movement**

The Glory Series consist of a dial that splits into 4 Pieces. 3 of the 4 pieces take move and split into different directions while revealing a wheel that resembles a Ferris wheel with cars of glimmering crystals

#### 4MH895WU06 **Glory Espresso** WOOD

This model has a tranquil, cathedral-like theme with an espresso stained wooden frame to give it its modern tone. The Glory Espresso splits into three sections on the hour to one of the 30 melodies. While opening, the dial reveals 15 glimmering Crystals. The rotating wheel at the bottom holds 4 crystals, making this clock absolutely glorious. Clock is battery quartz operated.