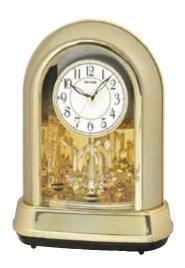

**Joyful Glory** 

\* Auto night shut-off

Size : 19.7"H x 15.8"W

\* ON/OFF switch

Weight : 9.9 lbs.

Case Pack : 3 pcs

UPC # 009136897065

\* Demonstration button \* Volume control

\* Requires 2 D size batteries

This model has a tranquil and cathedral-like theme.

The Joyful Glory splits into three sections on the hour

as one of the 30 melodies play in synchrony. While

mated look. Clock is battery quartz operated.