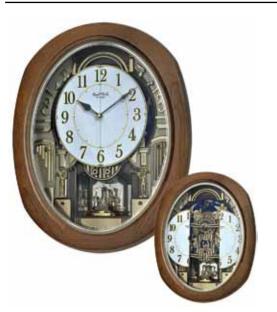

### 4MH896WU06 **Encore Espresso**

This model is in a class of it's own. The eye-catching features fascinate with the architectural structure of this theme. At the top of the hour, the numbers rotate in six couples to reveal a swan and dance theme. The swinging pendulum with crystals on this model keeps this clock in motion. It rotates through one of 30 melodies that will have you wanting an "encore". Clock is battery quartz operated.

- \* Auto night shut-off
- \* Demonstration button
- \* Volume control
- \* ON/OFF switch
- \* Requires 4 D size batteries

Size : 22.0"H x 16.0"W Weight : 11.0 lbs. Case Pack : 2 pcs. UPC # 009136896068