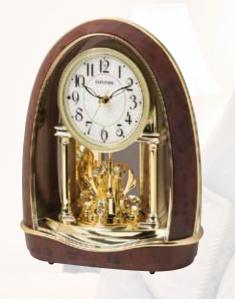

### Timecracker Movement

The Timecracker Series has been in our line for over 30 years, and with evident reason. It remains as one of our best motions. The dial splits in half and rotates away from each over and revolves around while revealing 4 more moving elements in the back that rotate as well.

#### 4MH448WU02 **Time Works** NEW

One of our best selling models of all time is back and it has a new look. The brand new Time Works is wrapped in an rustic-colored wood frame. On the hour, dial splits in two for a magical surprise. Crystals revolve continuously in the rotating pendulum. We added our world-renowned CTS sound system to make this timepiece like no other. Clock is battery quartz operated.