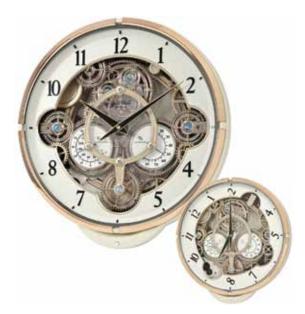

### **Encore Movement**

Our Encore Series dials are made up of 12 individual oval pieces with a number on each of dial pieces. The dial splits in six pairs and the pairs rotate close to a complete revolution. Behind every number there's a figure and a crustal that are revealed.

#### 4MH901WU06 Grand Encore Espresso NEW WOOD PIANO

Our new Grand Encore Espresso is wrapped in a beautiful piano finished espresso wood. At the top of the hour, the numbers rotate in six couples to reveal swans and dancers. The rocking pendulum on this model keeps this clock in motion. It rotates through one of 30 melodies that will have you wanting an "encore". Clock is battery quartz operated.