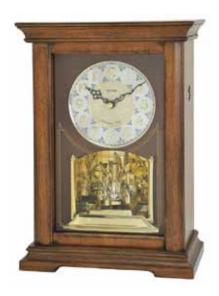

#### 4MH901WU06 Grand Encore Espresso NEW WOOD PIANO

Our new Grand Encore Espresso is wrapped in a beautiful piano finished espresso wood. At the top of the hour, the numbers rotate in six couples to reveal swans and dancers. The rocking pendulum on this model keeps this clock in motion. It rotates through one of 30 melodies that will have you wanting an "encore". Clock is battery quartz operated.

- \* Auto night shut-off
- \* Demonstration button
- \* Volume control
- \* ON/OFF switch
- \* Requires 4 D size batteries

Size : 22.0"H x 16.0"W Weight: 11.0 lbs. Case Pack : 2 UPC # 00913690169