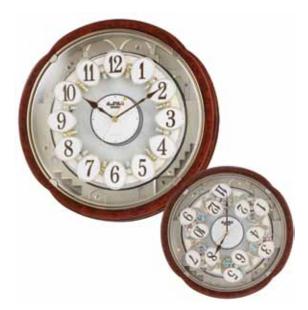

### Timecracker Movement

The Timecracker Series has been in our line for over 30 years, and with evident reason. It remains as one of our best motions. The dial splits in half and rotates away from each over and revolves around while revealing 4 more moving elements in the back that rotate as well.

#### 4MH448WU02 **Time Works** NEW

One of our best selling models of all time is back and it has a new look. The brand new Time Works is wrapped in an rustic-colored wood frame. On the hour, dial splits in two for a magical surprise. Crystals revolve continuously in the rotating pendulum. We added our world-renowned CTS sound system to make this timepiece like no other. Clock is battery quartz operated.