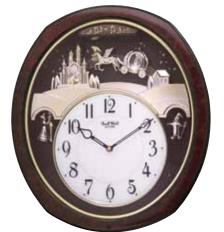

### Timecracker Movement

The Timecracker Series has been in our line for over 30 years, and with evident reason. It remains as one of our best motions. The dial splits in half and rotates away from each over and revolves around while revealing 4 more moving elements in the back that rotate as well.

### 4MH438WU06 Timecracker Moonlight

We are excited to present to you the new Timecracker Moonlight. The clock's face, featuring the planet Earth, splits in two to reveal even more splendor beneath. Our CTS Sound System plays one of 30 melodies on the hour to accompany the magic motion movement. A lavish wooden frame wraps around the clock to give it its elegant presence. The touch of the Crystal pendulum compliments the wooden frame beautifully. Clock is battery quartz operated.