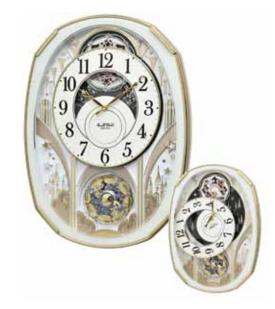

**Joyful Glory** 

\* Auto night shut-off

Size : 19.7"H x 15.8"W

\* ON/OFF switch

Weight : 9.9 lbs.

Case Pack : 3 pcs

UPC # 009136897065

\* Demonstration button \* Volume control

\* Requires 2 D size batteries

This model has a tranquil and cathedral-like theme.

The Joyful Glory splits into three sections on the hour

as one of the 30 melodies play in synchrony. While

mated look. Clock is battery quartz operated.