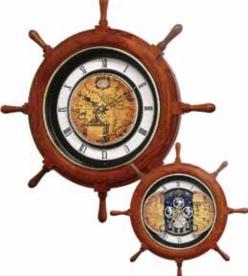

#### 4MH817WD06 **Voyager Classic**

This nautical timepiece sails you through an elegant journey. The 17th Century sailor map gives this model a classical elegant look. On the hour, the map splits in half to reveal four smaller dials that have dolphins and a compass 'bezeled' in multicolored crystals. The clock rotates through 30 beautiful melodies. The rich wooden ship wheel frame puts the final touch on this timepiece.

- \* Auto night shut-off
- \* Demonstration button
- \* Volume control

Magic Motion Clocks

- \* ON/OFF switch
- \* Requires 2 D size batteries

Size : 25"H x 25"W Weight: 10.9 lbs. Case Pack : 2 pcs. UPC # 009136817605