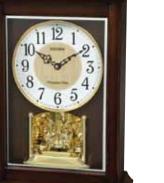

### **Glory Movement**

The Glory Series consist of a dial that splits into 4 Pieces. 3 of the 4 pieces take move and split into different directions while revealing a wheel that resembles a Ferris wheel with cars of glimmering crystals

#### 4MH895WU06 **Glory Espresso** WOOD

This model has a tranquil, cathedral-like theme with an espresso stained wooden frame to give it its modern tone. The Glory Espresso splits into three sections on the hour to one of the 30 melodies. While opening, the dial reveals 15 glimmering Crystals. The rotating wheel at the bottom holds 4 crystals, making this clock absolutely glorious. Clock is battery quartz operated.