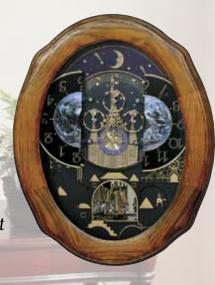

### **Glory Movement**

The Glory Series consist of a dial that splits into 4 Pieces. 3 of the 4 pieces take move and split into different directions while revealing a wheel that resembles a Ferris wheel with cars of glimmering crystals

#### 4MH895WU06 **Glory Espresso** WOOD

This model has a tranquil, cathedral-like theme with an espresso stained wooden frame to give it its modern tone. The Glory Espresso splits into three sections on the hour to one of the 30 melodies. While opening, the dial reveals 15 glimmering Crystals. The rotating wheel at the bottom holds 4 crystals, making this clock absolutely glorious. Clock is battery quartz operated.