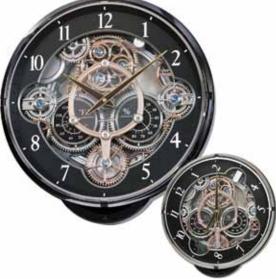

### **Glory Movement**

The Glory Series consist of a dial that splits into 4 Pieces. 3 of the 4 pieces take move and split into different directions while revealing a wheel that resembles a Ferris wheel with cars of glimmering crystals

#### 4MH895WU06 **Glory Espresso** WOOD

This model has a tranquil, cathedral-like theme with an espresso stained wooden frame to give it its modern tone. The Glory Espresso splits into three sections on the hour to one of the 30 melodies. While opening, the dial reveals 15 glimmering Crystals. The rotating wheel at the bottom holds 4 crystals, making this clock absolutely glorious. Clock is battery quartz operated.