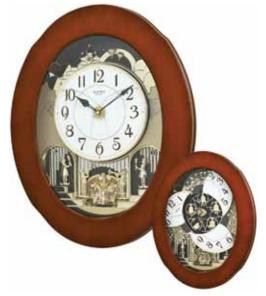

**Joyful Glory** 

\* Auto night shut-off

Size : 19.7"H x 15.8"W

\* ON/OFF switch

Weight : 9.9 lbs.

Case Pack : 3 pcs

UPC # 009136897065

\* Demonstration button \* Volume control

\* Requires 2 D size batteries

This model has a tranquil and cathedral-like theme.

The Joyful Glory splits into three sections on the hour

as one of the 30 melodies play in synchrony. While

mated look. Clock is battery quartz operated.