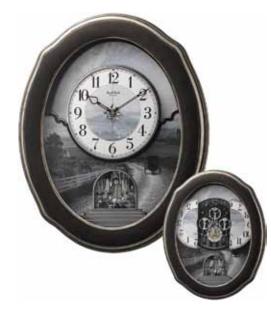

#### 4MH421WU02 Joyful Homestead II WOOD

The Joyful Homestead's classiness is inspired from the traditional Amish / Mennonite lifestyle. The scenic background shows the serene landscape of Amish grounds. Beautifully crafted in a vintage wooden frame. It plays one of 30 different melodies every hour on the hour. It is also accented with a rotating crystal pendulum. Clock is battery quartz operated.

- \* Auto night shut-off
- \* Demonstration button
- \* Volume control
- \* ON/OFF switch
- \*Requires 2 D size batteries

Size : 20.4"H x 16.7"W Weight : 8.9 lbs. Case Pack : 3 pcs. UPC # 009136421024

Four Seasons - Spring Liebestraum No. 3