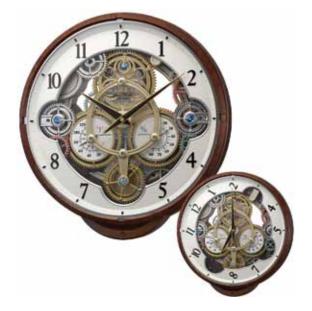

### **Glory Movement**

The Glory Series consist of a dial that splits into 4 Pieces. 3 of the 4 pieces take move and split into different directions while revealing a wheel that resembles a Ferris wheel with cars of glimmering crystals

#### 4MH895WU06 **Glory Espresso** WOOD

This model has a tranquil, cathedral-like theme with an espresso stained wooden frame to give it its modern tone. The Glory Espresso splits into three sections on the hour to one of the 30 melodies. While opening, the dial reveals 15 glimmering Crystals. The rotating wheel at the bottom holds 4 crystals, making this clock absolutely glorious. Clock is battery quartz operated.

- \* Auto night shut-off
- \* Demonstration button
- \* Volume control
- \* ON/OFF switch
- \* Requires 2 D size batteries

Size : 19.7"H x 15.8"W Weight : 9.9 lbs. Case Pack : 3 pcs UPC # 009136895061

4MH897WU06