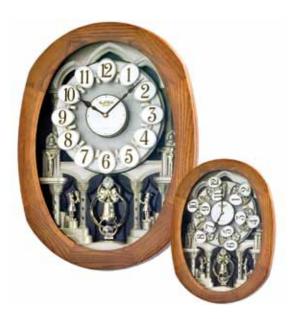

### **Glory Movement**

The Glory Series consist of a dial that splits into 4 Pieces. 3 of the 4 pieces take move and split into different directions while revealing a wheel that resembles a Ferris wheel with cars of glimmering crystals

\* Requires 2 D size batteries

This model has a tranquil and cathedral-like theme.

The Joyful Glory splits into three sections on the hour

as one of the 30 melodies play in synchrony. While

mated look. Clock is battery quartz operated.