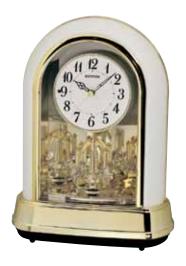

### **Glory Movement**

The Glory Series consist of a dial that splits into 4 Pieces. 3 of the 4 pieces take move and split into different directions while revealing a wheel that resembles a Ferris wheel with cars of glimmering crystals

#### 4MH895WU06 **Glory Espresso** WOOD

This model has a tranquil, cathedral-like theme with an espresso stained wooden frame to give it its modern tone. The Glory Espresso splits into three sections on the hour to one of the 30 melodies. While opening, the dial reveals 15 glimmering Crystals. The rotating wheel at the bottom holds 4 crystals, making this clock absolutely glorious. Clock is battery quartz operated.