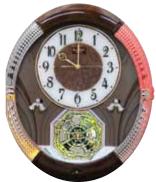

### Anthology Movement

The Anthology Series is a dial that splits into 6 pieces. Before the dial begins to split and open up, it reveals 3 decorative plates that move simultaneously in the same direction. The plates and dial move together while there is another element, a plate with a set of 6 stars that hold crystals, move in the opposite direction.

#### 4мн869wu06 Anthology Espresso

The Anthology Espresso is a remarkably true combination of visuals and harmonic quality. The silver-finished dial is encrusted with 6 crystals, 15 behind the dial, and 16 on the rotating pendulum. On the hour, the dial opens into 6 sections revealing silver-finished instruments and music notes that rotate to one of 30 melodies. This timepiece is encased in a beautifully crafted espresso-finished frame. Clock is battery quartz operated.