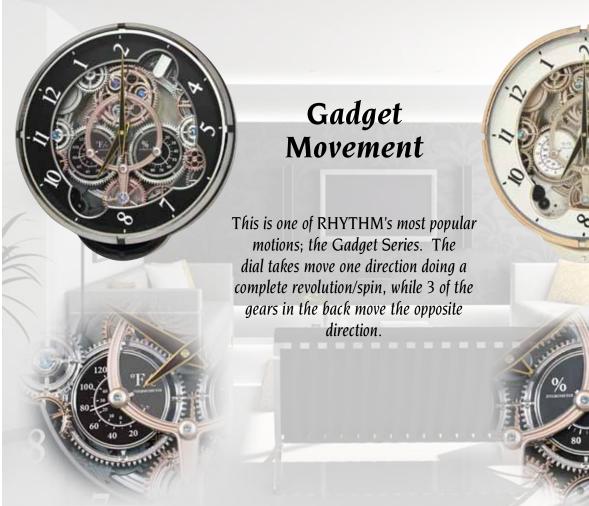

#### 4MH886WD02 Gadget

We give you the Gadget. It reads the temperature, moisture, has motion, and it tells time. On the hour, the gears take move, meanwhile the dial takes a full revolution around while playing one of 30 melodies. Designed beautifully with a continuous rotating gear at the bottom and 6 Crystals. Clock is battery quartz operated.

#### 4MH900WU03 Chronograph (White/Gold)

We give you the Chronograph with timeless White/ Gold combination. It reminds you of some of the great watches and clocks of the past. On the hour, the gears take a move, meanwhile, the dial takes a full revolution around while playing one of 30 melodies. It reads the temperature, moisture has motion, and it tells time. Designed beautifully with a continuous rotating gear at the bottom and 6 Crystals. The clock is battery quartz operated.

Chronograph (Black/Silver)

We give you the Chronograph. It reminds you of

some of the great watches and clocks of the past. On the hour, the gears take a move, meanwhile, the dial

takes a full revolution around while playing one of

30 melodies. It reads the temperature, moisture has

motion, and it tells time. Designed beautifully with

a continuous rotating gear at the bottom and 6 Crys-

tals. The clock is battery quartz operated.

- \* Auto night shut-off
- \* Demonstration button
- \* Volume control
- \* ON/OFF switch
- \* Requires 2 D size batteries