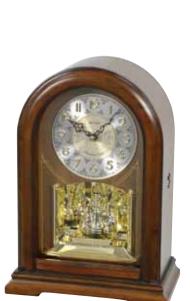

### **Encore Movement**

Our Encore Series dials are made up of 12 individual oval pieces with a number on each of dial pieces. The dial splits in six pairs and the pairs rotate close to a complete revolution. Behind every number there's a figure and a crustal that are revealed.

### 4MH896WU06 **Encore Espresso**

This model is in a class of it's own. The eye-catching features fascinate with the architectural structure of this theme. At the top of the hour, the numbers rotate in six couples to reveal a swan and dance theme. The swinging pendulum with crystals on this model keeps this clock in motion. It rotates through one of 30 melodies that will have you wanting an "encore". Clock is battery quartz operated.