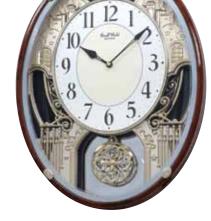

### Nostalgia Movement

Our Nostalgia Series is one our most popular and best-selling motions. The dial splits into 3 pieces revealing decorative music notes and also a wheel in the back resembling a Ferris wheel with bells or stars as its cars. Each dial intricately split and fit into each other when it opens and closes.

#### 4MH449WU06 **Grand Essence** NEW

The Grand Essence is a state-of-the art creation comprised of 30 melodies. On the hour, the dial opens and splits into three sections revealing five golden bells. The beautiful piano-finish wooden frame along with the crystals and gold and silver accents, make this clock a truly elegant addition to any home. Clock is battery quartz operated.