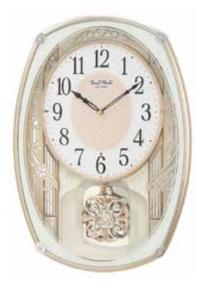

### Gala Movement

The Gala Series is one of RHYTHM's most mesmerizing Magic Motions. The entire dial rotates and the three dials/wheels in the back spin along with it almost has the wheels in the back are driving the dial's movement.

#### 4MH447WU23 Gala III

Come one, come all to this Gala III ...a spectacle at the push of a button or on the top of the hour. Either way, you will see this clock put on a show when the dial rotates down and unveils 3 more Magic Motion driven elements that rotate to one of 30 melodies. The clock is framed with a burl wood look for a classy look. A rotating pendulum wheel at the bottom rotates continuously to add more color to the already fun filled Gala III.