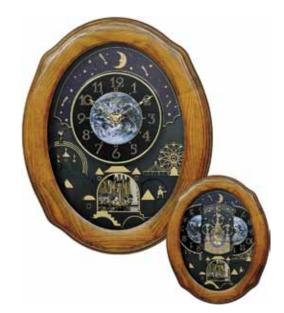

### 4MH438WU06 Timecracker Moonlight

We are excited to present to you the new Timecracker Moonlight. The clock's face, featuring the planet Earth, splits in two to reveal even more splendor beneath. Our CTS Sound System plays one of 30 melodies on the hour to accompany the magic motion movement. A lavish wooden frame wraps around the clock to give it its elegant presence. The touch of the Crystal pendulum compliments the wooden frame beautifully. Clock is battery quartz operated.

\* Auto night shut-off

- \* Demonstration button
- \* Volume control
- \* ON/OFF switch

Magic Motion Clocks

\* Requires 2 D size batteries

Size : 20.7"H x 16.7"W Weight : 7.8 lbs. Case Pack : 3 pcs. UPC # 009136438060