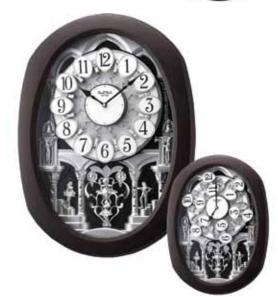

### **Glory Movement**

The Glory Series consist of a dial that splits into 4 Pieces. 3 of the 4 pieces take move and split into different directions while revealing a wheel that resembles a Ferris wheel with cars of glimmering crystals

#### 4MH895WU06 **Glory Espresso** WOOD

This model has a tranquil, cathedral-like theme with an espresso stained wooden frame to give it its modern tone. The Glory Espresso splits into three sections on the hour to one of the 30 melodies. While opening, the dial reveals 15 glimmering Crystals. The rotating wheel at the bottom holds 4 crystals, making this clock absolutely glorious. Clock is battery quartz operated.