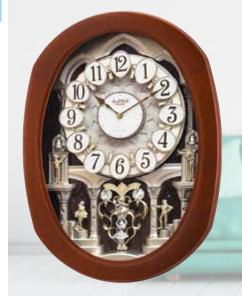

### **Glory Movement**

The Glory Series consist of a dial that splits into 4 Pieces. 3 of the 4 pieces take move and split into different directions while revealing a wheel that resembles a Ferris wheel with cars of glimmering crystals

#### 4MH895WU06 **Glory Espresso** WOOD

This model has a tranquil, cathedral-like theme with an espresso stained wooden frame to give it its modern tone. The Glory Espresso splits into three sections on the hour to one of the 30 melodies. While opening, the dial reveals 15 glimmering Crystals. The rotating wheel at the bottom holds 4 crystals, making this clock absolutely glorious. Clock is battery quartz operated.