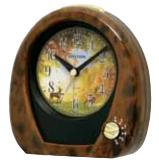

### **Glory Movement**

The Glory Series consist of a dial that splits into 4 Pieces. 3 of the 4 pieces take move and split into different directions while revealing a wheel that resembles a Ferris wheel with cars of glimmering crystals

#### 4MH895WU06 **Glory Espresso** WOOD

This model has a tranquil, cathedral-like theme with an espresso stained wooden frame to give it its modern tone. The Glory Espresso splits into three sections on the hour to one of the 30 melodies. While opening, the dial reveals 15 glimmering Crystals. The rotating wheel at the bottom holds 4 crystals, making this clock absolutely glorious. Clock is battery quartz operated.