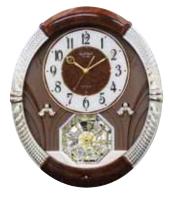

### **Encore Movement**

Our Encore Series dials are made up of 12 individual oval pieces with a number on each of dial pieces. The dial splits in six pairs and the pairs rotate close to a complete revolution. Behind every number there's a figure and a crustal that are revealed.

#### 4MH901WU06 Grand Encore Espresso NEW WOOD PIANO

Our new Grand Encore Espresso is wrapped in a beautiful piano finished espresso wood. At the top of the hour, the numbers rotate in six couples to reveal swans and dancers. The rocking pendulum on this model keeps this clock in motion. It rotates through one of 30 melodies that will have you wanting an "encore". Clock is battery quartz operated.