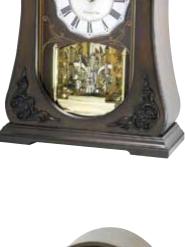

#### 4MH895WU06 **Glory Espresso** WOOD

This model has a tranquil, cathedral-like theme with an espresso stained wooden frame to give it its modern tone. The Glory Espresso splits into three sections on the hour to one of the 30 melodies. While opening, the dial reveals 15 glimmering Crystals. The rotating wheel at the bottom holds 4 crystals, making this clock absolutely glorious. Clock is battery quartz operated.

- \* Auto night shut-off
- \* Demonstration button
- \* Volume control
- \* ON/OFF switch
- \* Requires 2 D size batteries

Size : 19.7"H x 15.8"W Weight : 9.9 lbs. Case Pack : 3 pcs UPC # 009136895061

4MH897WU06