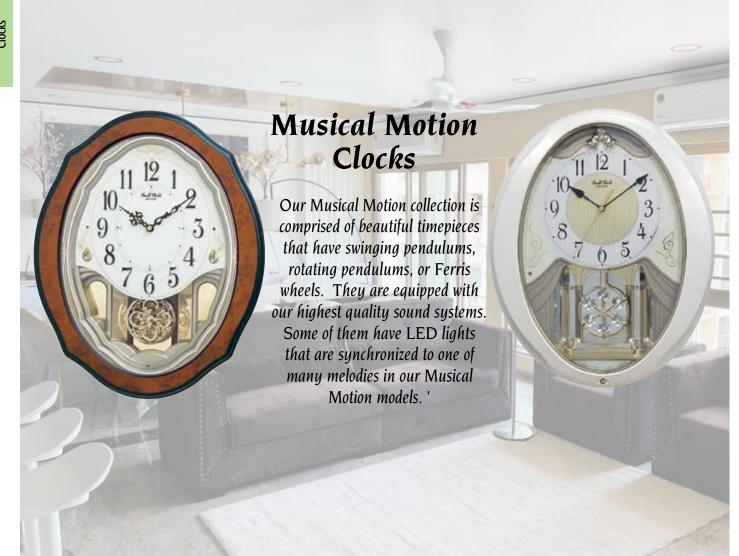

our Seasons - Spring Liebestraum No. 3 - or -Ombra maifu Piano Concerto NO.1 Wiegenled Traumerei Jesu, Joy Of Man's Desiring Canon

Nocturne op. 9-2 Air Thais' Meditation Morning Mood - Peer Gynt Ballets des Champs-Elysees Ave Maria

Plays one of 30 melodies every hour on the hour from 3 different melody selections

March from Casse - Noisette Sumphonie No.7 Guillaume Tell Ouverture Hungarian Dance No.5 Figaros Hochzeit Ouverture Farandole Hallelujah from Messiah Eine Kleine Nachtmusik Menute Danza Dell'ore Four Seasons - Sprina Liebestraum No. 3

The First Noel Jingle Bells Silent Night Deck The Halls Joy To The World We Wish You A Merry Christmas

- or -Ombra maifu Piano Concerto NO.1 Wiegenled Traumerei Jesu, Joy Of Man's Desiring Canon Nocturne op. 9-2 Air



## Musical Motion Clocks



#### 4MJ895WD23 **Trumpet Boys**

"Hear ye, hear ye, announcing the arrival of grand entertainment". With the Ferris wheel and an elegant swinging pendulum, the Trumpet Boys bring this clock to the center of attention. The beautiful faux burl wood frame look casing gives this clock its prestigious style. A multiple colored LED light show plays along with one of the 16 songs in this clock. Clock is battery quartz operated.

\* Auto night shut-off

- \* Demonstration button
- \* Volume control \* ON/OFF switch

\* Requires 4 D size batteries

Size : 24.7"H x 16.1"W Weight : 5.1 lbs. Case Pack : 3 pcs. UPC # 009136895238

Plays one of 16 melodies every hour on the hour from 3 different melody selections

Sonata fur Klavier K. 545-1 Morning Mood - Peer Gynt Aufforderung zum Tanz Four Seasons