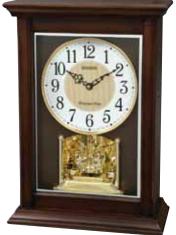

**Joyful Glory** 

\* Auto night shut-off

Size : 19.7"H x 15.8"W

\* ON/OFF switch

Weight : 9.9 lbs.

Case Pack : 3 pcs

UPC # 009136897065

\* Demonstration button \* Volume control

\* Requires 2 D size batteries

This model has a tranquil and cathedral-like theme.

The Joyful Glory splits into three sections on the hour

as one of the 30 melodies play in synchrony. While

mated look. Clock is battery quartz operated.