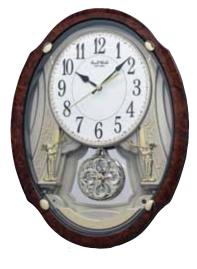

### **Glory Movement**

The Glory Series consist of a dial that splits into 4 Pieces. 3 of the 4 pieces take move and split into different directions while revealing a wheel that resembles a Ferris wheel with cars of glimmering crystals

#### 4MH895WU06 **Glory Espresso** WOOD

This model has a tranquil, cathedral-like theme with an espresso stained wooden frame to give it its modern tone. The Glory Espresso splits into three sections on the hour to one of the 30 melodies. While opening, the dial reveals 15 glimmering Crystals. The rotating wheel at the bottom holds 4 crystals, making this clock absolutely glorious. Clock is battery quartz operated.