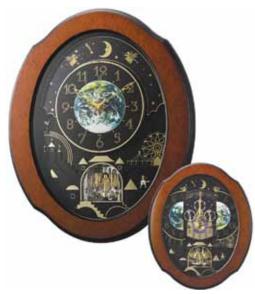

#### 4MH408WU19 Peaceful Cosmos II

We give you the Peaceful Cosmos II. The clocks face, featuring the planet Earth, splits in two to reveal even more splendor beneath. Our CTS Sound System plays one of 30 melodies on the hour to accompany the magic motion movement. The silver frame is complimented beautifully by the Crystal pendulum. Clock is battery quartz operated.

- \* Auto night shut-off
- \* Demonstration button
- \* Volume control
- \* ON/OFF switch
- \* Requires 2 D size batteries

Size : 18.5"H x 15.2"W Weight: 7.3 lbs. Case Pack : 3 pcs. UPC # 009136408193

Plays one of 30 melodies every hour on the hour from 3 different melody selections