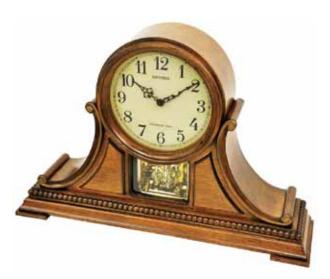

### Timecracker Movement

The Timecracker Series has been in our line for over 30 years, and with evident reason. It remains as one of our best motions. The dial splits in half and rotates away from each over and revolves around while revealing 4 more moving elements in the back that rotate as well.

#### 4MH448WU02 **Time Works** NEW

One of our best selling models of all time is back and it has a new look. The brand new Time Works is wrapped in an rustic-colored wood frame. On the hour, dial splits in two for a magical surprise. Crystals revolve continuously in the rotating pendulum. We added our world-renowned CTS sound system to make this timepiece like no other. Clock is battery quartz operated.