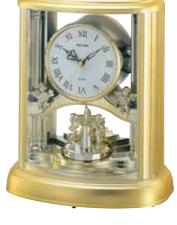

### Anthology Movement

The Anthology Series is a dial that splits into 6 pieces. Before the dial begins to split and open up, it reveals 3 decorative plates that move simultaneously in the same direction. The plates and dial move together while there is another element, a plate with a set of 6 stars that hold crystals, move in the opposite direction.