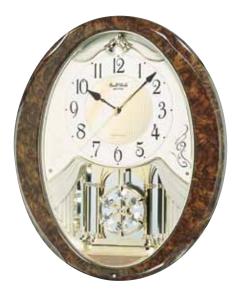

### **Encore Movement**

Our Encore Series dials are made up of 12 individual oval pieces with a number on each of dial pieces. The dial splits in six pairs and the pairs rotate close to a complete revolution. Behind every number there's a figure and a crustal that are revealed.

#### 4MH901WU06 Grand Encore Espresso NEW WOOD PIANO

Our new Grand Encore Espresso is wrapped in a beautiful piano finished espresso wood. At the top of the hour, the numbers rotate in six couples to reveal swans and dancers. The rocking pendulum on this model keeps this clock in motion. It rotates through one of 30 melodies that will have you wanting an "encore". Clock is battery quartz operated.