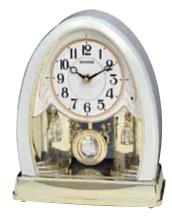

**Joyful Glory** 

\* Auto night shut-off

Size : 19.7"H x 15.8"W

\* ON/OFF switch

Weight : 9.9 lbs.

Case Pack : 3 pcs

UPC # 009136897065

\* Demonstration button \* Volume control

\* Requires 2 D size batteries

This model has a tranquil and cathedral-like theme.

The Joyful Glory splits into three sections on the hour

as one of the 30 melodies play in synchrony. While

mated look. Clock is battery quartz operated.