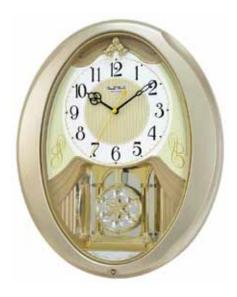

### Timecracker Movement

The Timecracker Series has been in our line for over 30 years, and with evident reason. It remains as one of our best motions. The dial splits in half and rotates away from each over and revolves around while revealing 4 more moving elements in the back that rotate as well.

#### 4MH448WU02 **Time Works** NEW

One of our best selling models of all time is back and it has a new look. The brand new Time Works is wrapped in an rustic-colored wood frame. On the hour, dial splits in two for a magical surprise. Crystals revolve continuously in the rotating pendulum. We added our world-renowned CTS sound system to make this timepiece like no other. Clock is battery quartz operated.