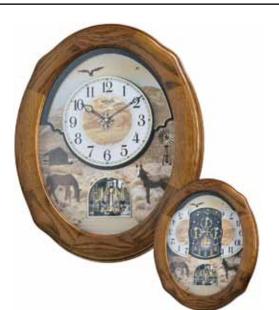

#### 4MH434WU06 **Joyful Harvest**

WOOD

The Joyful Harvest is the newest addition to our popular Timecracker Series. A remarkable wooden frame in a medium brown finish wraps around the colorful scene of our portrayal of America's harvest. On the hour, the dial splits in two and revolves in a circle as one of 30 melodies play. The rotating pendulum continuously rotates 4 Crystals. The clock is battery quartz operated.

\* Auto night shut-off

- \* Demonstration button
- \* Volume control
- \* ON/OFF switch
- \* Requires 2 D size batteries

Size : 20.7"H x 16.7"W Weight 8.9 lbs. Case Pack : 3 pcs UPC # 009136434062