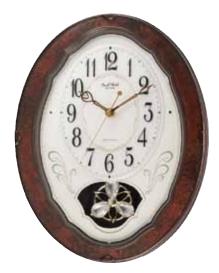

### **Glory Movement**

The Glory Series consist of a dial that splits into 4 Pieces. 3 of the 4 pieces take move and split into different directions while revealing a wheel that resembles a Ferris wheel with cars of glimmering crystals

#### 4MH895WU06 **Glory Espresso** WOOD

This model has a tranquil, cathedral-like theme with an espresso stained wooden frame to give it its modern tone. The Glory Espresso splits into three sections on the hour to one of the 30 melodies. While opening, the dial reveals 15 glimmering Crystals. The rotating wheel at the bottom holds 4 crystals, making this clock absolutely glorious. Clock is battery quartz operated.