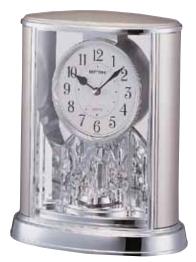

### Nostalgia Movement

Our Nostalgia Series is one our most popular and best-selling motions. The dial splits into 3 pieces revealing decorative music notes and also a wheel in the back resembling a Ferris wheel with bells or stars as its cars. Each dial intricately split and fit into each other when it opens and closes.

#### 4MH449WU06 **Grand Essence** NEW

The Grand Essence is a state-of-the art creation comprised of 30 melodies. On the hour, the dial opens and splits into three sections revealing five golden bells. The beautiful piano-finish wooden frame along with the crystals and gold and silver accents, make this clock a truly elegant addition to any home. Clock is battery quartz operated.