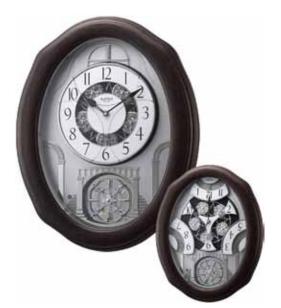

### 4MH896WU06 **Encore Espresso**

This model is in a class of it's own. The eye-catching features fascinate with the architectural structure of this theme. At the top of the hour, the numbers rotate in six couples to reveal a swan and dance theme. The swinging pendulum with crystals on this model keeps this clock in motion. It rotates through one of 30 melodies that will have you wanting an "encore". Clock is battery quartz operated.

- \* Auto night shut-off
- \* Demonstration button
- \* Volume control
- \* ON/OFF switch
- \* Requires 4 D size batteries

Size : 22.0"H x 16.0"W Weight : 11.0 lbs. Case Pack : 2 pcs. UPC # 009136896068