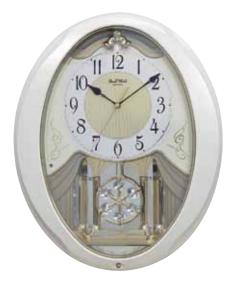

### **Glory Movement**

The Glory Series consist of a dial that splits into 4 Pieces. 3 of the 4 pieces take move and split into different directions while revealing a wheel that resembles a Ferris wheel with cars of glimmering crystals

#### 4MH895WU06 **Glory Espresso** WOOD

This model has a tranquil, cathedral-like theme with an espresso stained wooden frame to give it its modern tone. The Glory Espresso splits into three sections on the hour to one of the 30 melodies. While opening, the dial reveals 15 glimmering Crystals. The rotating wheel at the bottom holds 4 crystals, making this clock absolutely glorious. Clock is battery quartz operated.