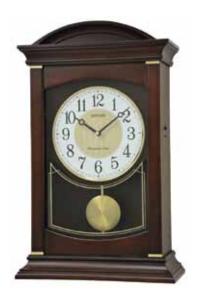

#### 4MH895WU06 **Glory Espresso** WOOD

This model has a tranquil, cathedral-like theme with an espresso stained wooden frame to give it its modern tone. The Glory Espresso splits into three sections on the hour to one of the 30 melodies. While opening, the dial reveals 15 glimmering Crystals. The rotating wheel at the bottom holds 4 crystals, making this clock absolutely glorious. Clock is battery quartz operated.

- \* Auto night shut-off
- \* Demonstration button
- \* Volume control
- \* ON/OFF switch
- \* Requires 2 D size batteries

Size : 19.7"H x 15.8"W Weight : 9.9 lbs. Case Pack : 3 pcs UPC # 009136895061

4MH897WU06