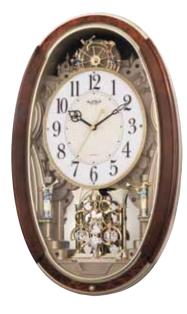

### **Glory Movement**

The Glory Series consist of a dial that splits into 4 Pieces. 3 of the 4 pieces take move and split into different directions while revealing a wheel that resembles a Ferris wheel with cars of glimmering crystals

#### 4MH895WU06 **Glory Espresso** WOOD

This model has a tranquil, cathedral-like theme with an espresso stained wooden frame to give it its modern tone. The Glory Espresso splits into three sections on the hour to one of the 30 melodies. While opening, the dial reveals 15 glimmering Crystals. The rotating wheel at the bottom holds 4 crystals, making this clock absolutely glorious. Clock is battery quartz operated.