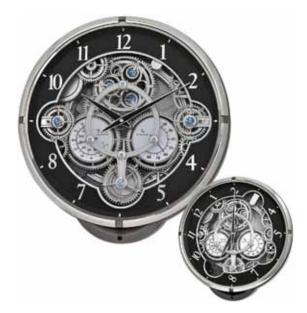

### **Encore Movement**

Our Encore Series dials are made up of 12 individual oval pieces with a number on each of dial pieces. The dial splits in six pairs and the pairs rotate close to a complete revolution. Behind every number there's a figure and a crustal that are revealed.

### 4MH896WU06 **Encore Espresso**

This model is in a class of it's own. The eye-catching features fascinate with the architectural structure of this theme. At the top of the hour, the numbers rotate in six couples to reveal a swan and dance theme. The swinging pendulum with crystals on this model keeps this clock in motion. It rotates through one of 30 melodies that will have you wanting an "encore". Clock is battery quartz operated.