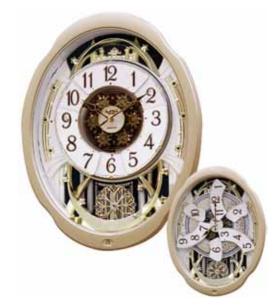

### 4MH896WU06 **Encore Espresso**

This model is in a class of it's own. The eye-catching features fascinate with the architectural structure of this theme. At the top of the hour, the numbers rotate in six couples to reveal a swan and dance theme. The swinging pendulum with crystals on this model keeps this clock in motion. It rotates through one of 30 melodies that will have you wanting an "encore". Clock is battery quartz operated.

- \* Auto night shut-off
- \* Demonstration button
- \* Volume control
- \* ON/OFF switch
- \* Requires 4 D size batteries

Size : 22.0"H x 16.0"W Weight : 11.0 lbs. Case Pack : 2 pcs. UPC # 009136896068