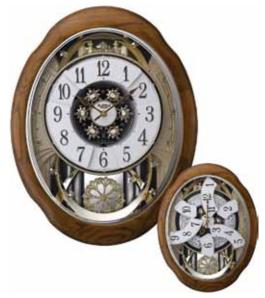

### 4MH896WU06 **Encore Espresso**

This model is in a class of it's own. The eye-catching features fascinate with the architectural structure of this theme. At the top of the hour, the numbers rotate in six couples to reveal a swan and dance theme. The swinging pendulum with crystals on this model keeps this clock in motion. It rotates through one of 30 melodies that will have you wanting an "encore". Clock is battery quartz operated.

- \* Auto night shut-off
- \* Demonstration button
- \* Volume control
- \* ON/OFF switch
- \* Requires 4 D size batteries

Size : 22.0"H x 16.0"W Weight : 11.0 lbs. Case Pack : 2 pcs. UPC # 009136896068

Plays one of 30 melodies every hour on the hour from 3 different melody selections

America The Beautiful - or -The First Noel My Country, 'Tis of Thee Jingle Bells Silent Night Aura Lee Battle Hymn Of The Republic Deck The Halls Lorelei Joy To The World Beautiful Dreamer We Wish You A You're A Grand Old Flag When The Saints Go Marching In Merry Christmas Home, Sweet Home My Bonnie Lies Over The Ocean She Wore A Yellow Ribbon Greensleeves - or -Amazing Grace Canon In The Garden Danza Dell'ore Ave Maria Nocturne op. 9-2 How Great Thou Art Tale From The Vienna Woods Jesus Loves Me Jesus, Joy Of Man's Desiring What A Friend We Have In Jesus Liebestraum No. 3