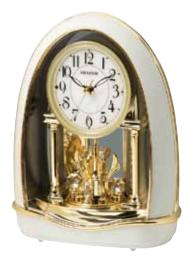

#### 4MH828WD23 Woodgrain Blossom

This angelic timepiece is truly a blossom beauty. At the top of the hour, the numbers rotate to reveal the presence of angels and six Crystals. LED lights dance along with the rotating numbers to 16 different melodies at the top of the hour. The clock is encased in a beautifully crafted faux burl wood frame. Clock is battery quartz operated.

- \* Auto night shut-off
- \* Demonstration button
- \* Volume control
- \* ON/OFF switch
- \* Requires 2 D size batteries

Size:15.2"H ×15.2"W Weight: 6.2 lbs Case Pack: 3 pcs UPC# 009136828236

Plays one of 18 melodies every hour on the hour from 3 different melody selections. Amazing Grace