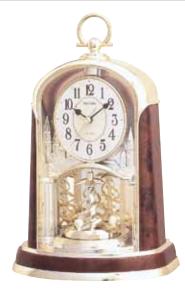

### **Glory Movement**

The Glory Series consist of a dial that splits into 4 Pieces. 3 of the 4 pieces take move and split into different directions while revealing a wheel that resembles a Ferris wheel with cars of glimmering crystals

#### 4MH895WU06 **Glory Espresso** WOOD

This model has a tranquil, cathedral-like theme with an espresso stained wooden frame to give it its modern tone. The Glory Espresso splits into three sections on the hour to one of the 30 melodies. While opening, the dial reveals 15 glimmering Crystals. The rotating wheel at the bottom holds 4 crystals, making this clock absolutely glorious. Clock is battery quartz operated.