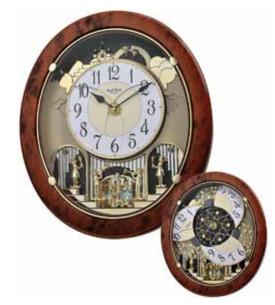

### **Glory Movement**

The Glory Series consist of a dial that splits into 4 Pieces. 3 of the 4 pieces take move and split into different directions while revealing a wheel that resembles a Ferris wheel with cars of glimmering crystals