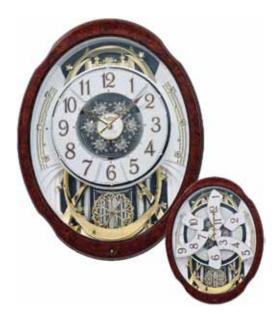

### **Encore Movement**

Our Encore Series dials are made up of 12 individual oval pieces with a number on each of dial pieces. The dial splits in six pairs and the pairs rotate close to a complete revolution. Behind every number there's a figure and a crustal that are revealed.

#### 4MH901WU06 Grand Encore Espresso NEW WOOD PIANO

Our new Grand Encore Espresso is wrapped in a beautiful piano finished espresso wood. At the top of the hour, the numbers rotate in six couples to reveal swans and dancers. The rocking pendulum on this model keeps this clock in motion. It rotates through one of 30 melodies that will have you wanting an "encore". Clock is battery quartz operated.

- \* Auto night shut-off
- \* Demonstration button
- \* Volume control
- \* ON/OFF switch
- \* Requires 4 D size batteries

Size : 22.0"H x 16.0"W Weight: 11.0 lbs. Case Pack : 2 UPC # 00913690169