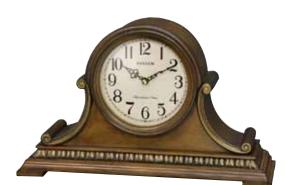

#### 4MH895WU06 **Glory Espresso** WOOD

This model has a tranquil, cathedral-like theme with an espresso stained wooden frame to give it its modern tone. The Glory Espresso splits into three sections on the hour to one of the 30 melodies. While opening, the dial reveals 15 glimmering Crystals. The rotating wheel at the bottom holds 4 crystals, making this clock absolutely glorious. Clock is battery quartz operated.

- \* Auto night shut-off
- \* Demonstration button
- \* Volume control
- \* ON/OFF switch
- \* Requires 2 D size batteries

Size : 19.7"H x 15.8"W Weight : 9.9 lbs. Case Pack : 3 pcs UPC # 009136895061

4MH897WU06