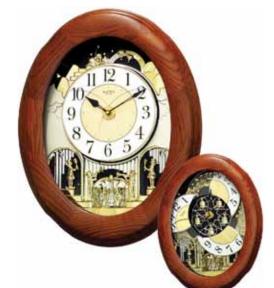

### **Glory Movement**

The Glory Series consist of a dial that splits into 4 Pieces. 3 of the 4 pieces take move and split into different directions while revealing a wheel that resembles a Ferris wheel with cars of glimmering crystals

**Joyful Glory** 

\* Auto night shut-off

Size : 19.7"H x 15.8"W

\* ON/OFF switch

Weight : 9.9 lbs.

Case Pack : 3 pcs

UPC # 009136897065

\* Demonstration button \* Volume control

\* Requires 2 D size batteries

This model has a tranquil and cathedral-like theme.

The Joyful Glory splits into three sections on the hour

as one of the 30 melodies play in synchrony. While

mated look. Clock is battery quartz operated.