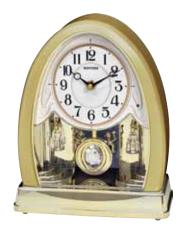

### 4MH896WU06 **Encore Espresso**

This model is in a class of it's own. The eye-catching features fascinate with the architectural structure of this theme. At the top of the hour, the numbers rotate in six couples to reveal a swan and dance theme. The swinging pendulum with crystals on this model keeps this clock in motion. It rotates through one of 30 melodies that will have you wanting an "encore". Clock is battery quartz operated.

- \* Auto night shut-off
- \* Demonstration button
- \* Volume control
- \* ON/OFF switch
- \* Requires 4 D size batteries

Size : 22.0"H x 16.0"W Weight : 11.0 lbs. Case Pack : 2 pcs. UPC # 009136896068