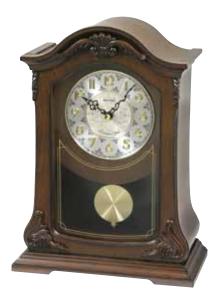

### 4MH896WU06 **Encore Espresso**

This model is in a class of it's own. The eye-catching features fascinate with the architectural structure of this theme. At the top of the hour, the numbers rotate in six couples to reveal a swan and dance theme. The swinging pendulum with crystals on this model keeps this clock in motion. It rotates through one of 30 melodies that will have you wanting an "encore". Clock is battery quartz operated.

- \* Auto night shut-off
- \* Demonstration button
- \* Volume control
- \* ON/OFF switch
- \* Requires 4 D size batteries

Size : 22.0"H x 16.0"W Weight : 11.0 lbs. Case Pack : 2 pcs. UPC # 009136896068