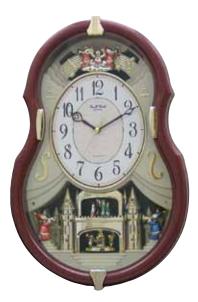

### Timecracker Movement

The Timecracker Series has been in our line for over 30 years, and with evident reason. It remains as one of our best motions. The dial splits in half and rotates away from each over and revolves around while revealing 4 more moving elements in the back that rotate as well.

### 4MH438WU06 Timecracker Moonlight

We are excited to present to you the new Timecracker Moonlight. The clock's face, featuring the planet Earth, splits in two to reveal even more splendor beneath. Our CTS Sound System plays one of 30 melodies on the hour to accompany the magic motion movement. A lavish wooden frame wraps around the clock to give it its elegant presence. The touch of the Crystal pendulum compliments the wooden frame beautifully. Clock is battery quartz operated.