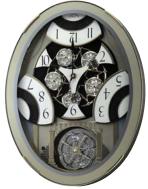

### New Models

| Category     | Image                                                                                                                                                                                                                                                                                                                                                                                                                                                                                                                                                                                                                                                                                                                                                                                                                                                                                                                                                                                                                                                                                                                                                                                                                                                                                                                                                                                                                                                                                                                                                                                                                                                                                                                                                                                                                                                                              | Model #    | Name                       | 2015-16<br>Catalog<br>Page | # of<br>Melodies |   | Swarovski<br>Crystals |   | Monitor<br>Button |   | On / Off<br>Switch | Case<br>Pack |
|--------------|------------------------------------------------------------------------------------------------------------------------------------------------------------------------------------------------------------------------------------------------------------------------------------------------------------------------------------------------------------------------------------------------------------------------------------------------------------------------------------------------------------------------------------------------------------------------------------------------------------------------------------------------------------------------------------------------------------------------------------------------------------------------------------------------------------------------------------------------------------------------------------------------------------------------------------------------------------------------------------------------------------------------------------------------------------------------------------------------------------------------------------------------------------------------------------------------------------------------------------------------------------------------------------------------------------------------------------------------------------------------------------------------------------------------------------------------------------------------------------------------------------------------------------------------------------------------------------------------------------------------------------------------------------------------------------------------------------------------------------------------------------------------------------------------------------------------------------------------------------------------------------|------------|----------------------------|----------------------------|------------------|---|-----------------------|---|-------------------|---|--------------------|--------------|
| Magic        |                                                                                                                                                                                                                                                                                                                                                                                                                                                                                                                                                                                                                                                                                                                                                                                                                                                                                                                                                                                                                                                                                                                                                                                                                                                                                                                                                                                                                                                                                                                                                                                                                                                                                                                                                                                                                                                                                    | 4MH884WD06 | Magnificent                | 9                          | 30               | • | •                     | • | •                 | • | •                  | 3            |
| Motion       |                                                                                                                                                                                                                                                                                                                                                                                                                                                                                                                                                                                                                                                                                                                                                                                                                                                                                                                                                                                                                                                                                                                                                                                                                                                                                                                                                                                                                                                                                                                                                                                                                                                                                                                                                                                                                                                                                    | 4MH843WS23 | Woodgrain Stars            | 12                         | 30               |   | •                     | • | •                 | • | •                  | 2            |
| clocks       |                                                                                                                                                                                                                                                                                                                                                                                                                                                                                                                                                                                                                                                                                                                                                                                                                                                                                                                                                                                                                                                                                                                                                                                                                                                                                                                                                                                                                                                                                                                                                                                                                                                                                                                                                                                                                                                                                    | 4MH407WU06 | Grand Encore II            | 13                         | 30               | • | •                     | ٠ | •                 | • | •                  | 2            |
|              | -00-                                                                                                                                                                                                                                                                                                                                                                                                                                                                                                                                                                                                                                                                                                                                                                                                                                                                                                                                                                                                                                                                                                                                                                                                                                                                                                                                                                                                                                                                                                                                                                                                                                                                                                                                                                                                                                                                               | 4MH405WU07 | Time Trip                  | 15                         | 30               | • | •                     | ٠ | •                 | • | •                  | 2            |
|              |                                                                                                                                                                                                                                                                                                                                                                                                                                                                                                                                                                                                                                                                                                                                                                                                                                                                                                                                                                                                                                                                                                                                                                                                                                                                                                                                                                                                                                                                                                                                                                                                                                                                                                                                                                                                                                                                                    | 4MH408WU19 | Peaceful Cosmos II         | 18                         | 30               |   | •                     | ٠ | •                 | • | •                  | 3            |
|              |                                                                                                                                                                                                                                                                                                                                                                                                                                                                                                                                                                                                                                                                                                                                                                                                                                                                                                                                                                                                                                                                                                                                                                                                                                                                                                                                                                                                                                                                                                                                                                                                                                                                                                                                                                                                                                                                                    | 4MH886WD05 | Gizmo (White)              | ]                          | 30               |   | •                     | • | •                 | • | •                  | 4            |
|              | $\bigcirc$                                                                                                                                                                                                                                                                                                                                                                                                                                                                                                                                                                                                                                                                                                                                                                                                                                                                                                                                                                                                                                                                                                                                                                                                                                                                                                                                                                                                                                                                                                                                                                                                                                                                                                                                                                                                                                                                         | 4MH403UR06 | American Gala Espresso     | 19                         | 18               | • | •                     | • | •                 | • | •                  | 3            |
|              |                                                                                                                                                                                                                                                                                                                                                                                                                                                                                                                                                                                                                                                                                                                                                                                                                                                                                                                                                                                                                                                                                                                                                                                                                                                                                                                                                                                                                                                                                                                                                                                                                                                                                                                                                                                                                                                                                    | 4MH404UR08 | American Gala Grey Oak     |                            | 18               | • | •                     | • | •                 | • | •                  | 3            |
|              |                                                                                                                                                                                                                                                                                                                                                                                                                                                                                                                                                                                                                                                                                                                                                                                                                                                                                                                                                                                                                                                                                                                                                                                                                                                                                                                                                                                                                                                                                                                                                                                                                                                                                                                                                                                                                                                                                    | 4MJ425WD06 | Harmony of Love II         | 20                         | 30               | • | •                     | • | •                 | • | •                  | 2            |
|              |                                                                                                                                                                                                                                                                                                                                                                                                                                                                                                                                                                                                                                                                                                                                                                                                                                                                                                                                                                                                                                                                                                                                                                                                                                                                                                                                                                                                                                                                                                                                                                                                                                                                                                                                                                                                                                                                                    | 4MJ417-R06 | Cuckoo Clock 417           | 22                         | 0                | • |                       |   |                   |   | •                  | 3            |
|              |                                                                                                                                                                                                                                                                                                                                                                                                                                                                                                                                                                                                                                                                                                                                                                                                                                                                                                                                                                                                                                                                                                                                                                                                                                                                                                                                                                                                                                                                                                                                                                                                                                                                                                                                                                                                                                                                                    | 4MH823WD06 | Midnight Dream             | 23                         | 18               |   | •                     | ٠ | •                 | • | •                  | 4            |
| Musical      | Q                                                                                                                                                                                                                                                                                                                                                                                                                                                                                                                                                                                                                                                                                                                                                                                                                                                                                                                                                                                                                                                                                                                                                                                                                                                                                                                                                                                                                                                                                                                                                                                                                                                                                                                                                                                                                                                                                  | 4MH854WD18 | Silver Joyful Land         | 26                         | 18               |   | •                     | ٠ | •                 | • | •                  | 4            |
| Motion       |                                                                                                                                                                                                                                                                                                                                                                                                                                                                                                                                                                                                                                                                                                                                                                                                                                                                                                                                                                                                                                                                                                                                                                                                                                                                                                                                                                                                                                                                                                                                                                                                                                                                                                                                                                                                                                                                                    | 4MJ401WR05 | Gallant II                 | 27                         | 30               |   | •                     | • | •                 | • | •                  | 4            |
| clocks       | $\bigcirc$                                                                                                                                                                                                                                                                                                                                                                                                                                                                                                                                                                                                                                                                                                                                                                                                                                                                                                                                                                                                                                                                                                                                                                                                                                                                                                                                                                                                                                                                                                                                                                                                                                                                                                                                                                                                                                                                         | 4MH830WD23 | Enchantment                | 28                         | 18               |   | •                     | • | •                 | • | •                  | 4            |
|              | and the second sec | 4RH785WU03 | Joyful Dream               | 30                         | 12               |   |                       | • | •                 | • |                    | 16           |
|              |                                                                                                                                                                                                                                                                                                                                                                                                                                                                                                                                                                                                                                                                                                                                                                                                                                                                                                                                                                                                                                                                                                                                                                                                                                                                                                                                                                                                                                                                                                                                                                                                                                                                                                                                                                                                                                                                                    | 4RH786WT05 | Crystal Dulcet (Green)     | 31                         | 36               |   | •                     | • | •                 | • |                    | 1            |
|              |                                                                                                                                                                                                                                                                                                                                                                                                                                                                                                                                                                                                                                                                                                                                                                                                                                                                                                                                                                                                                                                                                                                                                                                                                                                                                                                                                                                                                                                                                                                                                                                                                                                                                                                                                                                                                                                                                    | 4RH786WT18 | Crystal Dulcet (Champaign) |                            | 36               |   | •                     | • | •                 | • |                    | 1            |
|              |                                                                                                                                                                                                                                                                                                                                                                                                                                                                                                                                                                                                                                                                                                                                                                                                                                                                                                                                                                                                                                                                                                                                                                                                                                                                                                                                                                                                                                                                                                                                                                                                                                                                                                                                                                                                                                                                                    | 4RH786WT23 | Crystal Dulcet (Woodgrain) |                            | 36               |   | •                     | ٠ | •                 | • |                    | 1            |
| Wooden       | M                                                                                                                                                                                                                                                                                                                                                                                                                                                                                                                                                                                                                                                                                                                                                                                                                                                                                                                                                                                                                                                                                                                                                                                                                                                                                                                                                                                                                                                                                                                                                                                                                                                                                                                                                                                                                                                                                  | CRH226NR06 | WSM Savannah               | 39                         | 19               | • | •                     | • | •                 |   | •                  | 3            |
| Musical      |                                                                                                                                                                                                                                                                                                                                                                                                                                                                                                                                                                                                                                                                                                                                                                                                                                                                                                                                                                                                                                                                                                                                                                                                                                                                                                                                                                                                                                                                                                                                                                                                                                                                                                                                                                                                                                                                                    | CMJ303ER06 | Waterloo                   | 42                         | 0                | • |                       |   |                   | • | •                  | 4            |
| clocks       | <b>@</b>                                                                                                                                                                                                                                                                                                                                                                                                                                                                                                                                                                                                                                                                                                                                                                                                                                                                                                                                                                                                                                                                                                                                                                                                                                                                                                                                                                                                                                                                                                                                                                                                                                                                                                                                                                                                                                                                           | CMJ555NR06 | WSM Hampton                | 44                         | 19               | • |                       | • | •                 |   | •                  | 2            |
|              | $\bigcirc$                                                                                                                                                                                                                                                                                                                                                                                                                                                                                                                                                                                                                                                                                                                                                                                                                                                                                                                                                                                                                                                                                                                                                                                                                                                                                                                                                                                                                                                                                                                                                                                                                                                                                                                                                                                                                                                                         | CMH755NR06 | WSM Preston                | 45                         | 19               | • |                       | • | •                 |   | •                  | 2            |
| Alarm clocks |                                                                                                                                                                                                                                                                                                                                                                                                                                                                                                                                                                                                                                                                                                                                                                                                                                                                                                                                                                                                                                                                                                                                                                                                                                                                                                                                                                                                                                                                                                                                                                                                                                                                                                                                                                                                                                                                                    | 4RE886NR18 | Golden Egg Alarm           | 51                         | 0                |   |                       |   |                   |   |                    | 60           |
| Other(s)     | 272                                                                                                                                                                                                                                                                                                                                                                                                                                                                                                                                                                                                                                                                                                                                                                                                                                                                                                                                                                                                                                                                                                                                                                                                                                                                                                                                                                                                                                                                                                                                                                                                                                                                                                                                                                                                                                                                                | CMW904NR06 | Corners Of The World       | 53                         | 0                | • |                       |   |                   |   |                    | 2            |
|              | 011212<br>0705                                                                                                                                                                                                                                                                                                                                                                                                                                                                                                                                                                                                                                                                                                                                                                                                                                                                                                                                                                                                                                                                                                                                                                                                                                                                                                                                                                                                                                                                                                                                                                                                                                                                                                                                                                                                                                                                     | CMG288NR02 | Bradford                   | 54                         | 0                | • |                       |   |                   |   |                    | 5            |
|              |                                                                                                                                                                                                                                                                                                                                                                                                                                                                                                                                                                                                                                                                                                                                                                                                                                                                                                                                                                                                                                                                                                                                                                                                                                                                                                                                                                                                                                                                                                                                                                                                                                                                                                                                                                                                                                                                                    | CMG746NR06 | Coventry                   |                            | 0                |   |                       |   |                   |   |                    | 3            |
|              |                                                                                                                                                                                                                                                                                                                                                                                                                                                                                                                                                                                                                                                                                                                                                                                                                                                                                                                                                                                                                                                                                                                                                                                                                                                                                                                                                                                                                                                                                                                                                                                                                                                                                                                                                                                                                                                                                    | CFG902NR06 | Starboard                  |                            | 0                | • |                       |   |                   |   |                    | 5            |
|              | $\bigcirc$                                                                                                                                                                                                                                                                                                                                                                                                                                                                                                                                                                                                                                                                                                                                                                                                                                                                                                                                                                                                                                                                                                                                                                                                                                                                                                                                                                                                                                                                                                                                                                                                                                                                                                                                                                                                                                                                         | CMH740NR06 | WSM Canterbury             | 55                         | 9                |   |                       | • | •                 |   | •                  | 5            |
|              |                                                                                                                                                                                                                                                                                                                                                                                                                                                                                                                                                                                                                                                                                                                                                                                                                                                                                                                                                                                                                                                                                                                                                                                                                                                                                                                                                                                                                                                                                                                                                                                                                                                                                                                                                                                                                                                                                    | CMP543NR02 | Lancaster                  |                            | 0                | • |                       |   |                   |   |                    | 5            |