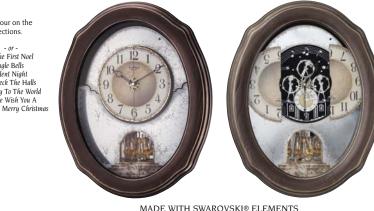

### New Models

| Category     | Image                                                                                                                                                                                                                                                                                                                                                                                                                                                                                                                                                                                                                                                                                                                                                                                                                                                                                                                                                                                                                                                                                                                                                                                                                                                                                                                                                                                                                                                                                                                                                                                                                                                                                                                                                                                                                                                                              | Model #    | Name                       | 2015-16<br>Catalog<br>Page | # of<br>Melodies |   | Swarovski<br>Crystals |   | Monitor<br>Button |   | On / Off<br>Switch | Case<br>Pack |
|--------------|------------------------------------------------------------------------------------------------------------------------------------------------------------------------------------------------------------------------------------------------------------------------------------------------------------------------------------------------------------------------------------------------------------------------------------------------------------------------------------------------------------------------------------------------------------------------------------------------------------------------------------------------------------------------------------------------------------------------------------------------------------------------------------------------------------------------------------------------------------------------------------------------------------------------------------------------------------------------------------------------------------------------------------------------------------------------------------------------------------------------------------------------------------------------------------------------------------------------------------------------------------------------------------------------------------------------------------------------------------------------------------------------------------------------------------------------------------------------------------------------------------------------------------------------------------------------------------------------------------------------------------------------------------------------------------------------------------------------------------------------------------------------------------------------------------------------------------------------------------------------------------|------------|----------------------------|----------------------------|------------------|---|-----------------------|---|-------------------|---|--------------------|--------------|
| Magic        |                                                                                                                                                                                                                                                                                                                                                                                                                                                                                                                                                                                                                                                                                                                                                                                                                                                                                                                                                                                                                                                                                                                                                                                                                                                                                                                                                                                                                                                                                                                                                                                                                                                                                                                                                                                                                                                                                    | 4MH884WD06 | Magnificent                | 9                          | 30               | • | •                     | • | •                 | • | •                  | 3            |
| Motion       |                                                                                                                                                                                                                                                                                                                                                                                                                                                                                                                                                                                                                                                                                                                                                                                                                                                                                                                                                                                                                                                                                                                                                                                                                                                                                                                                                                                                                                                                                                                                                                                                                                                                                                                                                                                                                                                                                    | 4MH843WS23 | Woodgrain Stars            | 12                         | 30               |   | •                     | • | •                 | • | •                  | 2            |
| clocks       |                                                                                                                                                                                                                                                                                                                                                                                                                                                                                                                                                                                                                                                                                                                                                                                                                                                                                                                                                                                                                                                                                                                                                                                                                                                                                                                                                                                                                                                                                                                                                                                                                                                                                                                                                                                                                                                                                    | 4MH407WU06 | Grand Encore II            | 13                         | 30               | • | •                     | ٠ | •                 | • | •                  | 2            |
|              | -00-                                                                                                                                                                                                                                                                                                                                                                                                                                                                                                                                                                                                                                                                                                                                                                                                                                                                                                                                                                                                                                                                                                                                                                                                                                                                                                                                                                                                                                                                                                                                                                                                                                                                                                                                                                                                                                                                               | 4MH405WU07 | Time Trip                  | 15                         | 30               | • | •                     | ٠ | •                 | • | •                  | 2            |
|              |                                                                                                                                                                                                                                                                                                                                                                                                                                                                                                                                                                                                                                                                                                                                                                                                                                                                                                                                                                                                                                                                                                                                                                                                                                                                                                                                                                                                                                                                                                                                                                                                                                                                                                                                                                                                                                                                                    | 4MH408WU19 | Peaceful Cosmos II         | 18                         | 30               |   | •                     | ٠ | •                 | • | •                  | 3            |
|              |                                                                                                                                                                                                                                                                                                                                                                                                                                                                                                                                                                                                                                                                                                                                                                                                                                                                                                                                                                                                                                                                                                                                                                                                                                                                                                                                                                                                                                                                                                                                                                                                                                                                                                                                                                                                                                                                                    | 4MH886WD05 | Gizmo (White)              | ]                          | 30               |   | •                     | • | •                 | • | •                  | 4            |
|              | $\bigcirc$                                                                                                                                                                                                                                                                                                                                                                                                                                                                                                                                                                                                                                                                                                                                                                                                                                                                                                                                                                                                                                                                                                                                                                                                                                                                                                                                                                                                                                                                                                                                                                                                                                                                                                                                                                                                                                                                         | 4MH403UR06 | American Gala Espresso     | 19                         | 18               | • | •                     | • | •                 | • | •                  | 3            |
|              |                                                                                                                                                                                                                                                                                                                                                                                                                                                                                                                                                                                                                                                                                                                                                                                                                                                                                                                                                                                                                                                                                                                                                                                                                                                                                                                                                                                                                                                                                                                                                                                                                                                                                                                                                                                                                                                                                    | 4MH404UR08 | American Gala Grey Oak     |                            | 18               | • | •                     | • | •                 | • | •                  | 3            |
|              |                                                                                                                                                                                                                                                                                                                                                                                                                                                                                                                                                                                                                                                                                                                                                                                                                                                                                                                                                                                                                                                                                                                                                                                                                                                                                                                                                                                                                                                                                                                                                                                                                                                                                                                                                                                                                                                                                    | 4MJ425WD06 | Harmony of Love II         | 20                         | 30               | • | •                     | • | •                 | • | •                  | 2            |
|              |                                                                                                                                                                                                                                                                                                                                                                                                                                                                                                                                                                                                                                                                                                                                                                                                                                                                                                                                                                                                                                                                                                                                                                                                                                                                                                                                                                                                                                                                                                                                                                                                                                                                                                                                                                                                                                                                                    | 4MJ417-R06 | Cuckoo Clock 417           | 22                         | 0                | • |                       |   |                   |   | •                  | 3            |
|              |                                                                                                                                                                                                                                                                                                                                                                                                                                                                                                                                                                                                                                                                                                                                                                                                                                                                                                                                                                                                                                                                                                                                                                                                                                                                                                                                                                                                                                                                                                                                                                                                                                                                                                                                                                                                                                                                                    | 4MH823WD06 | Midnight Dream             | 23                         | 18               |   | •                     | ٠ | •                 | • | •                  | 4            |
| Musical      | Q                                                                                                                                                                                                                                                                                                                                                                                                                                                                                                                                                                                                                                                                                                                                                                                                                                                                                                                                                                                                                                                                                                                                                                                                                                                                                                                                                                                                                                                                                                                                                                                                                                                                                                                                                                                                                                                                                  | 4MH854WD18 | Silver Joyful Land         | 26                         | 18               |   | •                     | ٠ | •                 | • | •                  | 4            |
| Motion       |                                                                                                                                                                                                                                                                                                                                                                                                                                                                                                                                                                                                                                                                                                                                                                                                                                                                                                                                                                                                                                                                                                                                                                                                                                                                                                                                                                                                                                                                                                                                                                                                                                                                                                                                                                                                                                                                                    | 4MJ401WR05 | Gallant II                 | 27                         | 30               |   | •                     | • | •                 | • | •                  | 4            |
| clocks       | $\bigcirc$                                                                                                                                                                                                                                                                                                                                                                                                                                                                                                                                                                                                                                                                                                                                                                                                                                                                                                                                                                                                                                                                                                                                                                                                                                                                                                                                                                                                                                                                                                                                                                                                                                                                                                                                                                                                                                                                         | 4MH830WD23 | Enchantment                | 28                         | 18               |   | •                     | • | •                 | • | •                  | 4            |
|              | and the second sec | 4RH785WU03 | Joyful Dream               | 30                         | 12               |   |                       | • | •                 | • |                    | 16           |
|              |                                                                                                                                                                                                                                                                                                                                                                                                                                                                                                                                                                                                                                                                                                                                                                                                                                                                                                                                                                                                                                                                                                                                                                                                                                                                                                                                                                                                                                                                                                                                                                                                                                                                                                                                                                                                                                                                                    | 4RH786WT05 | Crystal Dulcet (Green)     | 31                         | 36               |   | •                     | • | •                 | • |                    | 1            |
|              |                                                                                                                                                                                                                                                                                                                                                                                                                                                                                                                                                                                                                                                                                                                                                                                                                                                                                                                                                                                                                                                                                                                                                                                                                                                                                                                                                                                                                                                                                                                                                                                                                                                                                                                                                                                                                                                                                    | 4RH786WT18 | Crystal Dulcet (Champaign) |                            | 36               |   | •                     | • | •                 | • |                    | 1            |
|              |                                                                                                                                                                                                                                                                                                                                                                                                                                                                                                                                                                                                                                                                                                                                                                                                                                                                                                                                                                                                                                                                                                                                                                                                                                                                                                                                                                                                                                                                                                                                                                                                                                                                                                                                                                                                                                                                                    | 4RH786WT23 | Crystal Dulcet (Woodgrain) |                            | 36               |   | •                     | ٠ | •                 | • |                    | 1            |
| Wooden       | M                                                                                                                                                                                                                                                                                                                                                                                                                                                                                                                                                                                                                                                                                                                                                                                                                                                                                                                                                                                                                                                                                                                                                                                                                                                                                                                                                                                                                                                                                                                                                                                                                                                                                                                                                                                                                                                                                  | CRH226NR06 | WSM Savannah               | 39                         | 19               | • | •                     | • | •                 |   | •                  | 3            |
| Musical      |                                                                                                                                                                                                                                                                                                                                                                                                                                                                                                                                                                                                                                                                                                                                                                                                                                                                                                                                                                                                                                                                                                                                                                                                                                                                                                                                                                                                                                                                                                                                                                                                                                                                                                                                                                                                                                                                                    | CMJ303ER06 | Waterloo                   | 42                         | 0                | • |                       |   |                   | • | •                  | 4            |
| clocks       | <b>@</b>                                                                                                                                                                                                                                                                                                                                                                                                                                                                                                                                                                                                                                                                                                                                                                                                                                                                                                                                                                                                                                                                                                                                                                                                                                                                                                                                                                                                                                                                                                                                                                                                                                                                                                                                                                                                                                                                           | CMJ555NR06 | WSM Hampton                | 44                         | 19               | • |                       | • | •                 |   | •                  | 2            |
|              | $\bigcirc$                                                                                                                                                                                                                                                                                                                                                                                                                                                                                                                                                                                                                                                                                                                                                                                                                                                                                                                                                                                                                                                                                                                                                                                                                                                                                                                                                                                                                                                                                                                                                                                                                                                                                                                                                                                                                                                                         | CMH755NR06 | WSM Preston                | 45                         | 19               | • |                       | • | •                 |   | •                  | 2            |
| Alarm clocks |                                                                                                                                                                                                                                                                                                                                                                                                                                                                                                                                                                                                                                                                                                                                                                                                                                                                                                                                                                                                                                                                                                                                                                                                                                                                                                                                                                                                                                                                                                                                                                                                                                                                                                                                                                                                                                                                                    | 4RE886NR18 | Golden Egg Alarm           | 51                         | 0                |   |                       |   |                   |   |                    | 60           |
| Other(s)     | 272                                                                                                                                                                                                                                                                                                                                                                                                                                                                                                                                                                                                                                                                                                                                                                                                                                                                                                                                                                                                                                                                                                                                                                                                                                                                                                                                                                                                                                                                                                                                                                                                                                                                                                                                                                                                                                                                                | CMW904NR06 | Corners Of The World       | 53                         | 0                | • |                       |   |                   |   |                    | 2            |
|              | 011212<br>0705                                                                                                                                                                                                                                                                                                                                                                                                                                                                                                                                                                                                                                                                                                                                                                                                                                                                                                                                                                                                                                                                                                                                                                                                                                                                                                                                                                                                                                                                                                                                                                                                                                                                                                                                                                                                                                                                     | CMG288NR02 | Bradford                   | 54                         | 0                | • |                       |   |                   |   |                    | 5            |
|              |                                                                                                                                                                                                                                                                                                                                                                                                                                                                                                                                                                                                                                                                                                                                                                                                                                                                                                                                                                                                                                                                                                                                                                                                                                                                                                                                                                                                                                                                                                                                                                                                                                                                                                                                                                                                                                                                                    | CMG746NR06 | Coventry                   |                            | 0                |   |                       |   |                   |   |                    | 3            |
|              |                                                                                                                                                                                                                                                                                                                                                                                                                                                                                                                                                                                                                                                                                                                                                                                                                                                                                                                                                                                                                                                                                                                                                                                                                                                                                                                                                                                                                                                                                                                                                                                                                                                                                                                                                                                                                                                                                    | CFG902NR06 | Starboard                  |                            | 0                | • |                       |   |                   |   |                    | 5            |
|              | $\bigcirc$                                                                                                                                                                                                                                                                                                                                                                                                                                                                                                                                                                                                                                                                                                                                                                                                                                                                                                                                                                                                                                                                                                                                                                                                                                                                                                                                                                                                                                                                                                                                                                                                                                                                                                                                                                                                                                                                         | CMH740NR06 | WSM Canterbury             | 55                         | 9                |   |                       | • | •                 |   | •                  | 5            |
|              |                                                                                                                                                                                                                                                                                                                                                                                                                                                                                                                                                                                                                                                                                                                                                                                                                                                                                                                                                                                                                                                                                                                                                                                                                                                                                                                                                                                                                                                                                                                                                                                                                                                                                                                                                                                                                                                                                    | CMP543NR02 | Lancaster                  |                            | 0                | • |                       |   |                   |   |                    | 5            |