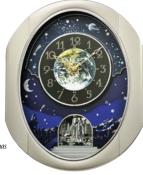

### New Models

| Category     | Image                                                                                                                                                                                                                                                                                                                                                                                                                                                                                                                                                                                                                                                                                                                                                                                                                                                                                                                                                                                                                                                                                                                                                                                                                                                                                                                                                                                                                                                                                                                                                                                                                                                                                                                                                                                                                                                                              | Model #    | Name                       | 2015-16<br>Catalog<br>Page | # of<br>Melodies |   | Swarovski<br>Crystals |   | Monitor<br>Button |   | On / Off<br>Switch | Case<br>Pack |
|--------------|------------------------------------------------------------------------------------------------------------------------------------------------------------------------------------------------------------------------------------------------------------------------------------------------------------------------------------------------------------------------------------------------------------------------------------------------------------------------------------------------------------------------------------------------------------------------------------------------------------------------------------------------------------------------------------------------------------------------------------------------------------------------------------------------------------------------------------------------------------------------------------------------------------------------------------------------------------------------------------------------------------------------------------------------------------------------------------------------------------------------------------------------------------------------------------------------------------------------------------------------------------------------------------------------------------------------------------------------------------------------------------------------------------------------------------------------------------------------------------------------------------------------------------------------------------------------------------------------------------------------------------------------------------------------------------------------------------------------------------------------------------------------------------------------------------------------------------------------------------------------------------|------------|----------------------------|----------------------------|------------------|---|-----------------------|---|-------------------|---|--------------------|--------------|
| Magic        |                                                                                                                                                                                                                                                                                                                                                                                                                                                                                                                                                                                                                                                                                                                                                                                                                                                                                                                                                                                                                                                                                                                                                                                                                                                                                                                                                                                                                                                                                                                                                                                                                                                                                                                                                                                                                                                                                    | 4MH884WD06 | Magnificent                | 9                          | 30               | • | •                     | • | •                 | • | •                  | 3            |
| Motion       |                                                                                                                                                                                                                                                                                                                                                                                                                                                                                                                                                                                                                                                                                                                                                                                                                                                                                                                                                                                                                                                                                                                                                                                                                                                                                                                                                                                                                                                                                                                                                                                                                                                                                                                                                                                                                                                                                    | 4MH843WS23 | Woodgrain Stars            | 12                         | 30               |   | •                     | • | •                 | • | •                  | 2            |
| clocks       |                                                                                                                                                                                                                                                                                                                                                                                                                                                                                                                                                                                                                                                                                                                                                                                                                                                                                                                                                                                                                                                                                                                                                                                                                                                                                                                                                                                                                                                                                                                                                                                                                                                                                                                                                                                                                                                                                    | 4MH407WU06 | Grand Encore II            | 13                         | 30               | • | •                     | ٠ | •                 | • | •                  | 2            |
|              | -00-                                                                                                                                                                                                                                                                                                                                                                                                                                                                                                                                                                                                                                                                                                                                                                                                                                                                                                                                                                                                                                                                                                                                                                                                                                                                                                                                                                                                                                                                                                                                                                                                                                                                                                                                                                                                                                                                               | 4MH405WU07 | Time Trip                  | 15                         | 30               | • | •                     | ٠ | •                 | • | •                  | 2            |
|              |                                                                                                                                                                                                                                                                                                                                                                                                                                                                                                                                                                                                                                                                                                                                                                                                                                                                                                                                                                                                                                                                                                                                                                                                                                                                                                                                                                                                                                                                                                                                                                                                                                                                                                                                                                                                                                                                                    | 4MH408WU19 | Peaceful Cosmos II         | 18                         | 30               |   | •                     | ٠ | •                 | • | •                  | 3            |
|              |                                                                                                                                                                                                                                                                                                                                                                                                                                                                                                                                                                                                                                                                                                                                                                                                                                                                                                                                                                                                                                                                                                                                                                                                                                                                                                                                                                                                                                                                                                                                                                                                                                                                                                                                                                                                                                                                                    | 4MH886WD05 | Gizmo (White)              | ]                          | 30               |   | •                     | • | •                 | • | •                  | 4            |
|              | $\bigcirc$                                                                                                                                                                                                                                                                                                                                                                                                                                                                                                                                                                                                                                                                                                                                                                                                                                                                                                                                                                                                                                                                                                                                                                                                                                                                                                                                                                                                                                                                                                                                                                                                                                                                                                                                                                                                                                                                         | 4MH403UR06 | American Gala Espresso     | 19                         | 18               | • | •                     | • | •                 | • | •                  | 3            |
|              |                                                                                                                                                                                                                                                                                                                                                                                                                                                                                                                                                                                                                                                                                                                                                                                                                                                                                                                                                                                                                                                                                                                                                                                                                                                                                                                                                                                                                                                                                                                                                                                                                                                                                                                                                                                                                                                                                    | 4MH404UR08 | American Gala Grey Oak     |                            | 18               | • | •                     | • | •                 | • | •                  | 3            |
|              |                                                                                                                                                                                                                                                                                                                                                                                                                                                                                                                                                                                                                                                                                                                                                                                                                                                                                                                                                                                                                                                                                                                                                                                                                                                                                                                                                                                                                                                                                                                                                                                                                                                                                                                                                                                                                                                                                    | 4MJ425WD06 | Harmony of Love II         | 20                         | 30               | • | •                     | • | •                 | • | •                  | 2            |
|              |                                                                                                                                                                                                                                                                                                                                                                                                                                                                                                                                                                                                                                                                                                                                                                                                                                                                                                                                                                                                                                                                                                                                                                                                                                                                                                                                                                                                                                                                                                                                                                                                                                                                                                                                                                                                                                                                                    | 4MJ417-R06 | Cuckoo Clock 417           | 22                         | 0                | • |                       |   |                   |   | •                  | 3            |
|              |                                                                                                                                                                                                                                                                                                                                                                                                                                                                                                                                                                                                                                                                                                                                                                                                                                                                                                                                                                                                                                                                                                                                                                                                                                                                                                                                                                                                                                                                                                                                                                                                                                                                                                                                                                                                                                                                                    | 4MH823WD06 | Midnight Dream             | 23                         | 18               |   | •                     | ٠ | •                 | • | •                  | 4            |
| Musical      | Q                                                                                                                                                                                                                                                                                                                                                                                                                                                                                                                                                                                                                                                                                                                                                                                                                                                                                                                                                                                                                                                                                                                                                                                                                                                                                                                                                                                                                                                                                                                                                                                                                                                                                                                                                                                                                                                                                  | 4MH854WD18 | Silver Joyful Land         | 26                         | 18               |   | •                     | ٠ | •                 | • | •                  | 4            |
| Motion       |                                                                                                                                                                                                                                                                                                                                                                                                                                                                                                                                                                                                                                                                                                                                                                                                                                                                                                                                                                                                                                                                                                                                                                                                                                                                                                                                                                                                                                                                                                                                                                                                                                                                                                                                                                                                                                                                                    | 4MJ401WR05 | Gallant II                 | 27                         | 30               |   | •                     | • | •                 | • | •                  | 4            |
| clocks       | $\bigcirc$                                                                                                                                                                                                                                                                                                                                                                                                                                                                                                                                                                                                                                                                                                                                                                                                                                                                                                                                                                                                                                                                                                                                                                                                                                                                                                                                                                                                                                                                                                                                                                                                                                                                                                                                                                                                                                                                         | 4MH830WD23 | Enchantment                | 28                         | 18               |   | •                     | • | •                 | • | •                  | 4            |
|              | and the second sec | 4RH785WU03 | Joyful Dream               | 30                         | 12               |   |                       | • | •                 | • |                    | 16           |
|              |                                                                                                                                                                                                                                                                                                                                                                                                                                                                                                                                                                                                                                                                                                                                                                                                                                                                                                                                                                                                                                                                                                                                                                                                                                                                                                                                                                                                                                                                                                                                                                                                                                                                                                                                                                                                                                                                                    | 4RH786WT05 | Crystal Dulcet (Green)     | 31                         | 36               |   | •                     | • | •                 | • |                    | 1            |
|              |                                                                                                                                                                                                                                                                                                                                                                                                                                                                                                                                                                                                                                                                                                                                                                                                                                                                                                                                                                                                                                                                                                                                                                                                                                                                                                                                                                                                                                                                                                                                                                                                                                                                                                                                                                                                                                                                                    | 4RH786WT18 | Crystal Dulcet (Champaign) |                            | 36               |   | •                     | • | •                 | • |                    | 1            |
|              |                                                                                                                                                                                                                                                                                                                                                                                                                                                                                                                                                                                                                                                                                                                                                                                                                                                                                                                                                                                                                                                                                                                                                                                                                                                                                                                                                                                                                                                                                                                                                                                                                                                                                                                                                                                                                                                                                    | 4RH786WT23 | Crystal Dulcet (Woodgrain) |                            | 36               |   | •                     | ٠ | •                 | • |                    | 1            |
| Wooden       | M                                                                                                                                                                                                                                                                                                                                                                                                                                                                                                                                                                                                                                                                                                                                                                                                                                                                                                                                                                                                                                                                                                                                                                                                                                                                                                                                                                                                                                                                                                                                                                                                                                                                                                                                                                                                                                                                                  | CRH226NR06 | WSM Savannah               | 39                         | 19               | • | •                     | • | •                 |   | •                  | 3            |
| Musical      |                                                                                                                                                                                                                                                                                                                                                                                                                                                                                                                                                                                                                                                                                                                                                                                                                                                                                                                                                                                                                                                                                                                                                                                                                                                                                                                                                                                                                                                                                                                                                                                                                                                                                                                                                                                                                                                                                    | CMJ303ER06 | Waterloo                   | 42                         | 0                | • |                       |   |                   | • | •                  | 4            |
| clocks       | <b>@</b>                                                                                                                                                                                                                                                                                                                                                                                                                                                                                                                                                                                                                                                                                                                                                                                                                                                                                                                                                                                                                                                                                                                                                                                                                                                                                                                                                                                                                                                                                                                                                                                                                                                                                                                                                                                                                                                                           | CMJ555NR06 | WSM Hampton                | 44                         | 19               | • |                       | • | •                 |   | •                  | 2            |
|              | $\bigcirc$                                                                                                                                                                                                                                                                                                                                                                                                                                                                                                                                                                                                                                                                                                                                                                                                                                                                                                                                                                                                                                                                                                                                                                                                                                                                                                                                                                                                                                                                                                                                                                                                                                                                                                                                                                                                                                                                         | CMH755NR06 | WSM Preston                | 45                         | 19               | • |                       | • | •                 |   | •                  | 2            |
| Alarm clocks |                                                                                                                                                                                                                                                                                                                                                                                                                                                                                                                                                                                                                                                                                                                                                                                                                                                                                                                                                                                                                                                                                                                                                                                                                                                                                                                                                                                                                                                                                                                                                                                                                                                                                                                                                                                                                                                                                    | 4RE886NR18 | Golden Egg Alarm           | 51                         | 0                |   |                       |   |                   |   |                    | 60           |
| Other(s)     | 272                                                                                                                                                                                                                                                                                                                                                                                                                                                                                                                                                                                                                                                                                                                                                                                                                                                                                                                                                                                                                                                                                                                                                                                                                                                                                                                                                                                                                                                                                                                                                                                                                                                                                                                                                                                                                                                                                | CMW904NR06 | Corners Of The World       | 53                         | 0                | • |                       |   |                   |   |                    | 2            |
|              | 011212<br>0705                                                                                                                                                                                                                                                                                                                                                                                                                                                                                                                                                                                                                                                                                                                                                                                                                                                                                                                                                                                                                                                                                                                                                                                                                                                                                                                                                                                                                                                                                                                                                                                                                                                                                                                                                                                                                                                                     | CMG288NR02 | Bradford                   | 54                         | 0                | • |                       |   |                   |   |                    | 5            |
|              |                                                                                                                                                                                                                                                                                                                                                                                                                                                                                                                                                                                                                                                                                                                                                                                                                                                                                                                                                                                                                                                                                                                                                                                                                                                                                                                                                                                                                                                                                                                                                                                                                                                                                                                                                                                                                                                                                    | CMG746NR06 | Coventry                   |                            | 0                |   |                       |   |                   |   |                    | 3            |
|              |                                                                                                                                                                                                                                                                                                                                                                                                                                                                                                                                                                                                                                                                                                                                                                                                                                                                                                                                                                                                                                                                                                                                                                                                                                                                                                                                                                                                                                                                                                                                                                                                                                                                                                                                                                                                                                                                                    | CFG902NR06 | Starboard                  |                            | 0                | • |                       |   |                   |   |                    | 5            |
|              | $\bigcirc$                                                                                                                                                                                                                                                                                                                                                                                                                                                                                                                                                                                                                                                                                                                                                                                                                                                                                                                                                                                                                                                                                                                                                                                                                                                                                                                                                                                                                                                                                                                                                                                                                                                                                                                                                                                                                                                                         | CMH740NR06 | WSM Canterbury             | 55                         | 9                |   |                       | • | •                 |   | •                  | 5            |
|              |                                                                                                                                                                                                                                                                                                                                                                                                                                                                                                                                                                                                                                                                                                                                                                                                                                                                                                                                                                                                                                                                                                                                                                                                                                                                                                                                                                                                                                                                                                                                                                                                                                                                                                                                                                                                                                                                                    | CMP543NR02 | Lancaster                  |                            | 0                | • |                       |   |                   |   |                    | 5            |