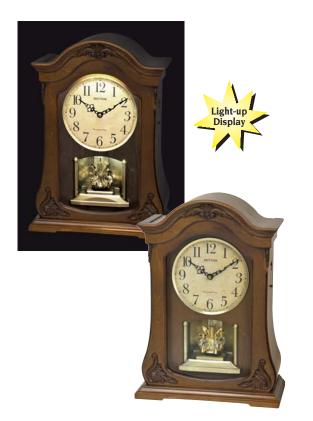

### Discontinued Models

FAX your order to RHYTHM's Order Desk 1-866-6RHYTHM (Toll Free) (1-866-674-9846)

| l         | Discontinued                   |                            |             |                           | Replaced   | with                        |                            |
|-----------|--------------------------------|----------------------------|-------------|---------------------------|------------|-----------------------------|----------------------------|
| Image     | Model #                        | 2014-15<br>Catalog<br>Page |             | Image                     | Model #    | Name                        | 2015-16<br>Catalog<br>Page |
| <b>AR</b> | 4MH841WB06                     | 7                          |             |                           | 4MH400WU06 | Joyful Meditation           | 8                          |
|           | Anthology Legend               |                            | ┖/          |                           | 4MH884WD06 | Magnificent                 | 9                          |
| -         | 4MH833WB06                     | 9                          |             |                           |            |                             |                            |
|           | Nostalgia Oak Legend           |                            |             |                           | 4MH852WD06 | Joyful Nostalgia Oak        | 11                         |
|           | 4MH832WB06                     | 10                         | ■/          |                           | 4MH871WU06 | Nostalgia Espresso          | 12                         |
|           | Nostalgia Legend               |                            |             |                           |            |                             |                            |
|           | 4MH834WB06                     | 12                         |             |                           | 4MH407WU06 | Grand Encore II             | 13                         |
|           | Grand Encore Legend            |                            |             |                           | 4MH847WD06 | Joyful Encore               | 14                         |
|           | 4MH839WB19                     | 14                         |             |                           | 4MH408WU19 | Peaceful Cosmos II          | 18                         |
|           | Peaceful Cosmos<br>Entertainer |                            | ┖╌╱         |                           |            |                             |                            |
|           | 4MH835WB06                     | 15                         |             |                           | 4MH864WU06 | Timecracker Ultra II        | 17                         |
|           | Timecracker Legend             |                            | <b>□</b> _/ |                           | 4MH879WU06 | Timecracker Cosmos          | 17                         |
|           | 4MJ896WB23                     | 22                         |             | A CONTRACTOR OF THE OWNER | 4MJ899WD23 | Joyful Snowflake            | 24                         |
|           | Snowflake Legend               |                            |             |                           |            |                             |                            |
|           | CRH213UR06                     | 30                         |             |                           | CRH228UR06 | WSM Luminous King<br>Mantel | 33                         |
|           | WSM King Mantel II             |                            |             |                           | CRH205UR06 | Joyful King Mantel          | 34                         |