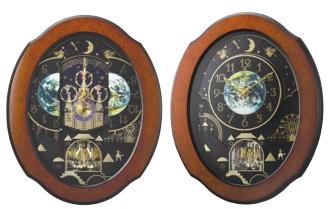

### Discontinued Models

FAX your order to RHYTHM's Order Desk 1-866-6RHYTHM (Toll Free) (1-866-674-9846)

| l         | Discontinued                   |                            |             |                           | Replaced   | with                        |                            |
|-----------|--------------------------------|----------------------------|-------------|---------------------------|------------|-----------------------------|----------------------------|
| Image     | Model #                        | 2014-15<br>Catalog<br>Page |             | Image                     | Model #    | Name                        | 2015-16<br>Catalog<br>Page |
| <b>AR</b> | 4MH841WB06                     | 7                          |             |                           | 4MH400WU06 | Joyful Meditation           | 8                          |
|           | Anthology Legend               |                            | ┖/          |                           | 4MH884WD06 | Magnificent                 | 9                          |
| -         | 4MH833WB06                     | 9                          |             |                           |            |                             |                            |
|           | Nostalgia Oak Legend           |                            |             |                           | 4MH852WD06 | Joyful Nostalgia Oak        | 11                         |
|           | 4MH832WB06                     | 10                         | ■/          |                           | 4MH871WU06 | Nostalgia Espresso          | 12                         |
|           | Nostalgia Legend               |                            |             |                           |            |                             |                            |
|           | 4MH834WB06                     | 12                         |             |                           | 4MH407WU06 | Grand Encore II             | 13                         |
|           | Grand Encore Legend            |                            |             |                           | 4MH847WD06 | Joyful Encore               | 14                         |
|           | 4MH839WB19                     | 14                         |             |                           | 4MH408WU19 | Peaceful Cosmos II          | 18                         |
|           | Peaceful Cosmos<br>Entertainer |                            | ┖╌╱         |                           |            |                             |                            |
|           | 4MH835WB06                     | 15                         |             |                           | 4MH864WU06 | Timecracker Ultra II        | 17                         |
|           | Timecracker Legend             |                            | <b>□</b> _/ |                           | 4MH879WU06 | Timecracker Cosmos          | 17                         |
|           | 4MJ896WB23                     | 22                         |             | A CONTRACTOR OF THE OWNER | 4MJ899WD23 | Joyful Snowflake            | 24                         |
|           | Snowflake Legend               |                            |             |                           |            |                             |                            |
|           | CRH213UR06                     | 30                         |             |                           | CRH228UR06 | WSM Luminous King<br>Mantel | 33                         |
|           | WSM King Mantel II             |                            |             |                           | CRH205UR06 | Joyful King Mantel          | 34                         |