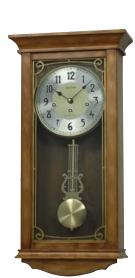

### Discontinued Models

FAX your order to RHYTHM's Order Desk 1-866-6RHYTHM (Toll Free) (1-866-674-9846)

| l         | Discontinued                   |                            |             |                           | Replaced   | with                        |                            |
|-----------|--------------------------------|----------------------------|-------------|---------------------------|------------|-----------------------------|----------------------------|
| Image     | Model #                        | 2014-15<br>Catalog<br>Page |             | Image                     | Model #    | Name                        | 2015-16<br>Catalog<br>Page |
| <b>AR</b> | 4MH841WB06                     | 7                          |             |                           | 4MH400WU06 | Joyful Meditation           | 8                          |
|           | Anthology Legend               |                            | ┖/          |                           | 4MH884WD06 | Magnificent                 | 9                          |
| -         | 4MH833WB06                     | 9                          |             |                           |            |                             |                            |
|           | Nostalgia Oak Legend           |                            |             |                           | 4MH852WD06 | Joyful Nostalgia Oak        | 11                         |
|           | 4MH832WB06                     | 10                         | ■/          |                           | 4MH871WU06 | Nostalgia Espresso          | 12                         |
|           | Nostalgia Legend               |                            |             |                           |            |                             |                            |
|           | 4MH834WB06                     | 12                         |             |                           | 4MH407WU06 | Grand Encore II             | 13                         |
|           | Grand Encore Legend            |                            |             |                           | 4MH847WD06 | Joyful Encore               | 14                         |
|           | 4MH839WB19                     | 14                         |             |                           | 4MH408WU19 | Peaceful Cosmos II          | 18                         |
|           | Peaceful Cosmos<br>Entertainer |                            | ┖╌╱         |                           |            |                             |                            |
|           | 4MH835WB06                     | 15                         |             |                           | 4MH864WU06 | Timecracker Ultra II        | 17                         |
|           | Timecracker Legend             |                            | <b>□</b> _/ |                           | 4MH879WU06 | Timecracker Cosmos          | 17                         |
|           | 4MJ896WB23                     | 22                         |             | A CONTRACTOR OF THE OWNER | 4MJ899WD23 | Joyful Snowflake            | 24                         |
|           | Snowflake Legend               |                            |             |                           |            |                             |                            |
|           | CRH213UR06                     | 30                         |             |                           | CRH228UR06 | WSM Luminous King<br>Mantel | 33                         |
|           | WSM King Mantel II             |                            |             |                           | CRH205UR06 | Joyful King Mantel          | 34                         |