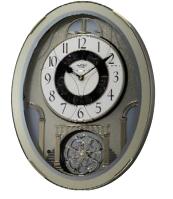

### Discontinued Models

FAX your order to RHYTHM's Order Desk 1-866-6RHYTHM (Toll Free) (1-866-674-9846)

| l         | Discontinued                   |                            |             |                           | Replaced   | with                        |                            |
|-----------|--------------------------------|----------------------------|-------------|---------------------------|------------|-----------------------------|----------------------------|
| Image     | Model #                        | 2014-15<br>Catalog<br>Page |             | Image                     | Model #    | Name                        | 2015-16<br>Catalog<br>Page |
| <b>AR</b> | 4MH841WB06                     | 7                          |             |                           | 4MH400WU06 | Joyful Meditation           | 8                          |
|           | Anthology Legend               |                            | ┖/          |                           | 4MH884WD06 | Magnificent                 | 9                          |
| -         | 4MH833WB06                     | 9                          |             |                           |            |                             |                            |
|           | Nostalgia Oak Legend           |                            |             |                           | 4MH852WD06 | Joyful Nostalgia Oak        | 11                         |
|           | 4MH832WB06                     | 10                         | ■/          |                           | 4MH871WU06 | Nostalgia Espresso          | 12                         |
|           | Nostalgia Legend               |                            |             |                           |            |                             |                            |
|           | 4MH834WB06                     | 12                         |             |                           | 4MH407WU06 | Grand Encore II             | 13                         |
|           | Grand Encore Legend            |                            |             |                           | 4MH847WD06 | Joyful Encore               | 14                         |
|           | 4MH839WB19                     | 14                         |             |                           | 4MH408WU19 | Peaceful Cosmos II          | 18                         |
|           | Peaceful Cosmos<br>Entertainer |                            | ┖╌╱         |                           |            |                             |                            |
|           | 4MH835WB06                     | 15                         |             |                           | 4MH864WU06 | Timecracker Ultra II        | 17                         |
|           | Timecracker Legend             |                            | <b>□</b> _/ |                           | 4MH879WU06 | Timecracker Cosmos          | 17                         |
|           | 4MJ896WB23                     | 22                         |             | A CONTRACTOR OF THE OWNER | 4MJ899WD23 | Joyful Snowflake            | 24                         |
|           | Snowflake Legend               |                            |             |                           |            |                             |                            |
|           | CRH213UR06                     | 30                         |             |                           | CRH228UR06 | WSM Luminous King<br>Mantel | 33                         |
|           | WSM King Mantel II             |                            |             |                           | CRH205UR06 | Joyful King Mantel          | 34                         |