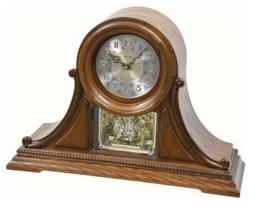

### Discontinued Models

FAX your order to RHYTHM's Order Desk 1-866-6RHYTHM (Toll Free) (1-866-674-9846)

| l         | Discontinued                   |                            |             |                           | Replaced   | with                        |                            |
|-----------|--------------------------------|----------------------------|-------------|---------------------------|------------|-----------------------------|----------------------------|
| Image     | Model #                        | 2014-15<br>Catalog<br>Page |             | Image                     | Model #    | Name                        | 2015-16<br>Catalog<br>Page |
| <b>AR</b> | 4MH841WB06                     | 7                          |             |                           | 4MH400WU06 | Joyful Meditation           | 8                          |
|           | Anthology Legend               |                            | ┖/          |                           | 4MH884WD06 | Magnificent                 | 9                          |
| -         | 4MH833WB06                     | 9                          |             |                           |            |                             |                            |
|           | Nostalgia Oak Legend           |                            |             |                           | 4MH852WD06 | Joyful Nostalgia Oak        | 11                         |
|           | 4MH832WB06                     | 10                         | ■/          |                           | 4MH871WU06 | Nostalgia Espresso          | 12                         |
|           | Nostalgia Legend               |                            |             |                           |            |                             |                            |
|           | 4MH834WB06                     | 12                         |             |                           | 4MH407WU06 | Grand Encore II             | 13                         |
|           | Grand Encore Legend            |                            |             |                           | 4MH847WD06 | Joyful Encore               | 14                         |
|           | 4MH839WB19                     | 14                         |             |                           | 4MH408WU19 | Peaceful Cosmos II          | 18                         |
|           | Peaceful Cosmos<br>Entertainer |                            | ┖╌╱         |                           |            |                             |                            |
|           | 4MH835WB06                     | 15                         |             |                           | 4MH864WU06 | Timecracker Ultra II        | 17                         |
|           | Timecracker Legend             |                            | <b>□</b> _/ |                           | 4MH879WU06 | Timecracker Cosmos          | 17                         |
|           | 4MJ896WB23                     | 22                         |             | A CONTRACTOR OF THE OWNER | 4MJ899WD23 | Joyful Snowflake            | 24                         |
|           | Snowflake Legend               |                            |             |                           |            |                             |                            |
|           | CRH213UR06                     | 30                         |             |                           | CRH228UR06 | WSM Luminous King<br>Mantel | 33                         |
|           | WSM King Mantel II             |                            |             |                           | CRH205UR06 | Joyful King Mantel          | 34                         |