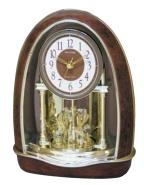

### Discontinued Models

FAX your order to RHYTHM's Order Desk 1-866-6RHYTHM (Toll Free) (1-866-674-9846)

| l         | Discontinued                   |                            |             |                           | Replaced   | with                        |                            |
|-----------|--------------------------------|----------------------------|-------------|---------------------------|------------|-----------------------------|----------------------------|
| Image     | Model #                        | 2014-15<br>Catalog<br>Page |             | Image                     | Model #    | Name                        | 2015-16<br>Catalog<br>Page |
| <b>AR</b> | 4MH841WB06                     | 7                          |             |                           | 4MH400WU06 | Joyful Meditation           | 8                          |
|           | Anthology Legend               |                            | ┖/          |                           | 4MH884WD06 | Magnificent                 | 9                          |
| -         | 4MH833WB06                     | 9                          |             |                           |            |                             |                            |
|           | Nostalgia Oak Legend           |                            |             |                           | 4MH852WD06 | Joyful Nostalgia Oak        | 11                         |
|           | 4MH832WB06                     | 10                         | ■/          |                           | 4MH871WU06 | Nostalgia Espresso          | 12                         |
|           | Nostalgia Legend               |                            |             |                           |            |                             |                            |
|           | 4MH834WB06                     | 12                         |             |                           | 4MH407WU06 | Grand Encore II             | 13                         |
|           | Grand Encore Legend            |                            |             |                           | 4MH847WD06 | Joyful Encore               | 14                         |
|           | 4MH839WB19                     | 14                         |             |                           | 4MH408WU19 | Peaceful Cosmos II          | 18                         |
|           | Peaceful Cosmos<br>Entertainer |                            | ┖╌╱         |                           |            |                             |                            |
|           | 4MH835WB06                     | 15                         |             |                           | 4MH864WU06 | Timecracker Ultra II        | 17                         |
|           | Timecracker Legend             |                            | <b>□</b> _/ |                           | 4MH879WU06 | Timecracker Cosmos          | 17                         |
|           | 4MJ896WB23                     | 22                         |             | A CONTRACTOR OF THE OWNER | 4MJ899WD23 | Joyful Snowflake            | 24                         |
|           | Snowflake Legend               |                            |             |                           |            |                             |                            |
|           | CRH213UR06                     | 30                         |             |                           | CRH228UR06 | WSM Luminous King<br>Mantel | 33                         |
|           | WSM King Mantel II             |                            |             |                           | CRH205UR06 | Joyful King Mantel          | 34                         |