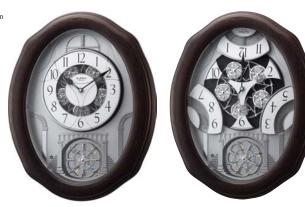

### Discontinued Models

FAX your order to RHYTHM's Order Desk 1-866-6RHYTHM (Toll Free) (1-866-674-9846)

| l         | Discontinued                   |                            |             |                           | Replaced   | with                        |                            |
|-----------|--------------------------------|----------------------------|-------------|---------------------------|------------|-----------------------------|----------------------------|
| Image     | Model #                        | 2014-15<br>Catalog<br>Page |             | Image                     | Model #    | Name                        | 2015-16<br>Catalog<br>Page |
| <b>AR</b> | 4MH841WB06                     | 7                          |             |                           | 4MH400WU06 | Joyful Meditation           | 8                          |
|           | Anthology Legend               |                            | ┖/          |                           | 4MH884WD06 | Magnificent                 | 9                          |
| -         | 4MH833WB06                     | 9                          |             |                           |            |                             |                            |
|           | Nostalgia Oak Legend           |                            |             |                           | 4MH852WD06 | Joyful Nostalgia Oak        | 11                         |
|           | 4MH832WB06                     | 10                         | ■/          |                           | 4MH871WU06 | Nostalgia Espresso          | 12                         |
|           | Nostalgia Legend               |                            |             |                           |            |                             |                            |
|           | 4MH834WB06                     | 12                         |             |                           | 4MH407WU06 | Grand Encore II             | 13                         |
|           | Grand Encore Legend            |                            |             |                           | 4MH847WD06 | Joyful Encore               | 14                         |
|           | 4MH839WB19                     | 14                         |             |                           | 4MH408WU19 | Peaceful Cosmos II          | 18                         |
|           | Peaceful Cosmos<br>Entertainer |                            | ┖╌╱         |                           |            |                             |                            |
|           | 4MH835WB06                     | 15                         |             |                           | 4MH864WU06 | Timecracker Ultra II        | 17                         |
|           | Timecracker Legend             |                            | <b>□</b> _/ |                           | 4MH879WU06 | Timecracker Cosmos          | 17                         |
|           | 4MJ896WB23                     | 22                         |             | A CONTRACTOR OF THE OWNER | 4MJ899WD23 | Joyful Snowflake            | 24                         |
|           | Snowflake Legend               |                            |             |                           |            |                             |                            |
|           | CRH213UR06                     | 30                         |             |                           | CRH228UR06 | WSM Luminous King<br>Mantel | 33                         |
|           | WSM King Mantel II             |                            |             |                           | CRH205UR06 | Joyful King Mantel          | 34                         |