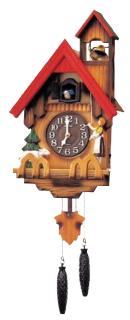

### New Models

| Category     | Image                                                                                                                                                                                                                                                                                                                                                                                                                                                                                                                                                                                                                                                                                                                                                                                                                                                                                                                                                                                                                                                                                                                                                                                                                                                                                                                                                                                                                                                                                                                                                                                                                                                                                                                                                                                                                                                                              | Model #    | Name                       | 2015-16<br>Catalog<br>Page | # of<br>Melodies |   | Swarovski<br>Crystals |   | Monitor<br>Button |   | On / Off<br>Switch | Case<br>Pack |
|--------------|------------------------------------------------------------------------------------------------------------------------------------------------------------------------------------------------------------------------------------------------------------------------------------------------------------------------------------------------------------------------------------------------------------------------------------------------------------------------------------------------------------------------------------------------------------------------------------------------------------------------------------------------------------------------------------------------------------------------------------------------------------------------------------------------------------------------------------------------------------------------------------------------------------------------------------------------------------------------------------------------------------------------------------------------------------------------------------------------------------------------------------------------------------------------------------------------------------------------------------------------------------------------------------------------------------------------------------------------------------------------------------------------------------------------------------------------------------------------------------------------------------------------------------------------------------------------------------------------------------------------------------------------------------------------------------------------------------------------------------------------------------------------------------------------------------------------------------------------------------------------------------|------------|----------------------------|----------------------------|------------------|---|-----------------------|---|-------------------|---|--------------------|--------------|
| Magic        |                                                                                                                                                                                                                                                                                                                                                                                                                                                                                                                                                                                                                                                                                                                                                                                                                                                                                                                                                                                                                                                                                                                                                                                                                                                                                                                                                                                                                                                                                                                                                                                                                                                                                                                                                                                                                                                                                    | 4MH884WD06 | Magnificent                | 9                          | 30               | • | •                     | • | •                 | • | •                  | 3            |
| Motion       |                                                                                                                                                                                                                                                                                                                                                                                                                                                                                                                                                                                                                                                                                                                                                                                                                                                                                                                                                                                                                                                                                                                                                                                                                                                                                                                                                                                                                                                                                                                                                                                                                                                                                                                                                                                                                                                                                    | 4MH843WS23 | Woodgrain Stars            | 12                         | 30               |   | •                     | • | •                 | • | •                  | 2            |
| clocks       |                                                                                                                                                                                                                                                                                                                                                                                                                                                                                                                                                                                                                                                                                                                                                                                                                                                                                                                                                                                                                                                                                                                                                                                                                                                                                                                                                                                                                                                                                                                                                                                                                                                                                                                                                                                                                                                                                    | 4MH407WU06 | Grand Encore II            | 13                         | 30               | • | •                     | ٠ | •                 | • | •                  | 2            |
|              | -00-                                                                                                                                                                                                                                                                                                                                                                                                                                                                                                                                                                                                                                                                                                                                                                                                                                                                                                                                                                                                                                                                                                                                                                                                                                                                                                                                                                                                                                                                                                                                                                                                                                                                                                                                                                                                                                                                               | 4MH405WU07 | Time Trip                  | 15                         | 30               | • | •                     | ٠ | •                 | • | •                  | 2            |
|              |                                                                                                                                                                                                                                                                                                                                                                                                                                                                                                                                                                                                                                                                                                                                                                                                                                                                                                                                                                                                                                                                                                                                                                                                                                                                                                                                                                                                                                                                                                                                                                                                                                                                                                                                                                                                                                                                                    | 4MH408WU19 | Peaceful Cosmos II         | 18                         | 30               |   | •                     | ٠ | •                 | • | •                  | 3            |
|              |                                                                                                                                                                                                                                                                                                                                                                                                                                                                                                                                                                                                                                                                                                                                                                                                                                                                                                                                                                                                                                                                                                                                                                                                                                                                                                                                                                                                                                                                                                                                                                                                                                                                                                                                                                                                                                                                                    | 4MH886WD05 | Gizmo (White)              | ]                          | 30               |   | •                     | • | •                 | • | •                  | 4            |
|              | $\bigcirc$                                                                                                                                                                                                                                                                                                                                                                                                                                                                                                                                                                                                                                                                                                                                                                                                                                                                                                                                                                                                                                                                                                                                                                                                                                                                                                                                                                                                                                                                                                                                                                                                                                                                                                                                                                                                                                                                         | 4MH403UR06 | American Gala Espresso     | 19                         | 18               | • | •                     | • | •                 | • | •                  | 3            |
|              |                                                                                                                                                                                                                                                                                                                                                                                                                                                                                                                                                                                                                                                                                                                                                                                                                                                                                                                                                                                                                                                                                                                                                                                                                                                                                                                                                                                                                                                                                                                                                                                                                                                                                                                                                                                                                                                                                    | 4MH404UR08 | American Gala Grey Oak     |                            | 18               | • | •                     | • | •                 | • | •                  | 3            |
|              |                                                                                                                                                                                                                                                                                                                                                                                                                                                                                                                                                                                                                                                                                                                                                                                                                                                                                                                                                                                                                                                                                                                                                                                                                                                                                                                                                                                                                                                                                                                                                                                                                                                                                                                                                                                                                                                                                    | 4MJ425WD06 | Harmony of Love II         | 20                         | 30               | • | •                     | • | •                 | • | •                  | 2            |
|              |                                                                                                                                                                                                                                                                                                                                                                                                                                                                                                                                                                                                                                                                                                                                                                                                                                                                                                                                                                                                                                                                                                                                                                                                                                                                                                                                                                                                                                                                                                                                                                                                                                                                                                                                                                                                                                                                                    | 4MJ417-R06 | Cuckoo Clock 417           | 22                         | 0                | • |                       |   |                   |   | •                  | 3            |
|              |                                                                                                                                                                                                                                                                                                                                                                                                                                                                                                                                                                                                                                                                                                                                                                                                                                                                                                                                                                                                                                                                                                                                                                                                                                                                                                                                                                                                                                                                                                                                                                                                                                                                                                                                                                                                                                                                                    | 4MH823WD06 | Midnight Dream             | 23                         | 18               |   | •                     | ٠ | •                 | • | •                  | 4            |
| Musical      | Q                                                                                                                                                                                                                                                                                                                                                                                                                                                                                                                                                                                                                                                                                                                                                                                                                                                                                                                                                                                                                                                                                                                                                                                                                                                                                                                                                                                                                                                                                                                                                                                                                                                                                                                                                                                                                                                                                  | 4MH854WD18 | Silver Joyful Land         | 26                         | 18               |   | •                     | ٠ | •                 | • | •                  | 4            |
| Motion       |                                                                                                                                                                                                                                                                                                                                                                                                                                                                                                                                                                                                                                                                                                                                                                                                                                                                                                                                                                                                                                                                                                                                                                                                                                                                                                                                                                                                                                                                                                                                                                                                                                                                                                                                                                                                                                                                                    | 4MJ401WR05 | Gallant II                 | 27                         | 30               |   | •                     | • | •                 | • | •                  | 4            |
| clocks       | $\bigcirc$                                                                                                                                                                                                                                                                                                                                                                                                                                                                                                                                                                                                                                                                                                                                                                                                                                                                                                                                                                                                                                                                                                                                                                                                                                                                                                                                                                                                                                                                                                                                                                                                                                                                                                                                                                                                                                                                         | 4MH830WD23 | Enchantment                | 28                         | 18               |   | •                     | • | •                 | • | •                  | 4            |
|              | and the second sec | 4RH785WU03 | Joyful Dream               | 30                         | 12               |   |                       | • | •                 | • |                    | 16           |
|              |                                                                                                                                                                                                                                                                                                                                                                                                                                                                                                                                                                                                                                                                                                                                                                                                                                                                                                                                                                                                                                                                                                                                                                                                                                                                                                                                                                                                                                                                                                                                                                                                                                                                                                                                                                                                                                                                                    | 4RH786WT05 | Crystal Dulcet (Green)     | 31                         | 36               |   | •                     | • | •                 | • |                    | 1            |
|              |                                                                                                                                                                                                                                                                                                                                                                                                                                                                                                                                                                                                                                                                                                                                                                                                                                                                                                                                                                                                                                                                                                                                                                                                                                                                                                                                                                                                                                                                                                                                                                                                                                                                                                                                                                                                                                                                                    | 4RH786WT18 | Crystal Dulcet (Champaign) |                            | 36               |   | •                     | • | •                 | • |                    | 1            |
|              |                                                                                                                                                                                                                                                                                                                                                                                                                                                                                                                                                                                                                                                                                                                                                                                                                                                                                                                                                                                                                                                                                                                                                                                                                                                                                                                                                                                                                                                                                                                                                                                                                                                                                                                                                                                                                                                                                    | 4RH786WT23 | Crystal Dulcet (Woodgrain) |                            | 36               |   | •                     | ٠ | •                 | • |                    | 1            |
| Wooden       | M                                                                                                                                                                                                                                                                                                                                                                                                                                                                                                                                                                                                                                                                                                                                                                                                                                                                                                                                                                                                                                                                                                                                                                                                                                                                                                                                                                                                                                                                                                                                                                                                                                                                                                                                                                                                                                                                                  | CRH226NR06 | WSM Savannah               | 39                         | 19               | • | •                     | • | •                 |   | •                  | 3            |
| Musical      |                                                                                                                                                                                                                                                                                                                                                                                                                                                                                                                                                                                                                                                                                                                                                                                                                                                                                                                                                                                                                                                                                                                                                                                                                                                                                                                                                                                                                                                                                                                                                                                                                                                                                                                                                                                                                                                                                    | CMJ303ER06 | Waterloo                   | 42                         | 0                | • |                       |   |                   | • | •                  | 4            |
| clocks       | <b>@</b>                                                                                                                                                                                                                                                                                                                                                                                                                                                                                                                                                                                                                                                                                                                                                                                                                                                                                                                                                                                                                                                                                                                                                                                                                                                                                                                                                                                                                                                                                                                                                                                                                                                                                                                                                                                                                                                                           | CMJ555NR06 | WSM Hampton                | 44                         | 19               | • |                       | • | •                 |   | •                  | 2            |
|              | $\bigcirc$                                                                                                                                                                                                                                                                                                                                                                                                                                                                                                                                                                                                                                                                                                                                                                                                                                                                                                                                                                                                                                                                                                                                                                                                                                                                                                                                                                                                                                                                                                                                                                                                                                                                                                                                                                                                                                                                         | CMH755NR06 | WSM Preston                | 45                         | 19               | • |                       | • | •                 |   | •                  | 2            |
| Alarm clocks |                                                                                                                                                                                                                                                                                                                                                                                                                                                                                                                                                                                                                                                                                                                                                                                                                                                                                                                                                                                                                                                                                                                                                                                                                                                                                                                                                                                                                                                                                                                                                                                                                                                                                                                                                                                                                                                                                    | 4RE886NR18 | Golden Egg Alarm           | 51                         | 0                |   |                       |   |                   |   |                    | 60           |
| Other(s)     | 272                                                                                                                                                                                                                                                                                                                                                                                                                                                                                                                                                                                                                                                                                                                                                                                                                                                                                                                                                                                                                                                                                                                                                                                                                                                                                                                                                                                                                                                                                                                                                                                                                                                                                                                                                                                                                                                                                | CMW904NR06 | Corners Of The World       | 53                         | 0                | • |                       |   |                   |   |                    | 2            |
|              | 011212<br>0705                                                                                                                                                                                                                                                                                                                                                                                                                                                                                                                                                                                                                                                                                                                                                                                                                                                                                                                                                                                                                                                                                                                                                                                                                                                                                                                                                                                                                                                                                                                                                                                                                                                                                                                                                                                                                                                                     | CMG288NR02 | Bradford                   | 54                         | 0                | • |                       |   |                   |   |                    | 5            |
|              |                                                                                                                                                                                                                                                                                                                                                                                                                                                                                                                                                                                                                                                                                                                                                                                                                                                                                                                                                                                                                                                                                                                                                                                                                                                                                                                                                                                                                                                                                                                                                                                                                                                                                                                                                                                                                                                                                    | CMG746NR06 | Coventry                   |                            | 0                |   |                       |   |                   |   |                    | 3            |
|              |                                                                                                                                                                                                                                                                                                                                                                                                                                                                                                                                                                                                                                                                                                                                                                                                                                                                                                                                                                                                                                                                                                                                                                                                                                                                                                                                                                                                                                                                                                                                                                                                                                                                                                                                                                                                                                                                                    | CFG902NR06 | Starboard                  |                            | 0                | • |                       |   |                   |   |                    | 5            |
|              | $\bigcirc$                                                                                                                                                                                                                                                                                                                                                                                                                                                                                                                                                                                                                                                                                                                                                                                                                                                                                                                                                                                                                                                                                                                                                                                                                                                                                                                                                                                                                                                                                                                                                                                                                                                                                                                                                                                                                                                                         | CMH740NR06 | WSM Canterbury             | 55                         | 9                |   |                       | • | •                 |   | •                  | 5            |
|              |                                                                                                                                                                                                                                                                                                                                                                                                                                                                                                                                                                                                                                                                                                                                                                                                                                                                                                                                                                                                                                                                                                                                                                                                                                                                                                                                                                                                                                                                                                                                                                                                                                                                                                                                                                                                                                                                                    | CMP543NR02 | Lancaster                  |                            | 0                | • |                       |   |                   |   |                    | 5            |