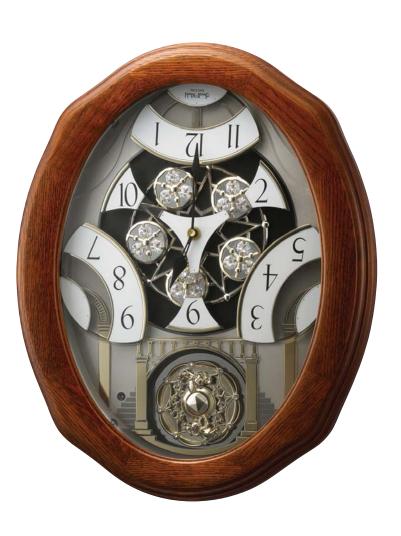

### Discontinued Models

FAX your order to RHYTHM's Order Desk 1-866-6RHYTHM (Toll Free) (1-866-674-9846)

| l         | Discontinued                   |                            |             |                           | Replaced   | with                        |                            |
|-----------|--------------------------------|----------------------------|-------------|---------------------------|------------|-----------------------------|----------------------------|
| Image     | Model #                        | 2014-15<br>Catalog<br>Page |             | Image                     | Model #    | Name                        | 2015-16<br>Catalog<br>Page |
| <b>AR</b> | 4MH841WB06                     | 7                          |             |                           | 4MH400WU06 | Joyful Meditation           | 8                          |
|           | Anthology Legend               |                            | ┖/          |                           | 4MH884WD06 | Magnificent                 | 9                          |
| -         | 4MH833WB06                     | 9                          |             |                           |            |                             |                            |
|           | Nostalgia Oak Legend           |                            |             |                           | 4MH852WD06 | Joyful Nostalgia Oak        | 11                         |
|           | 4MH832WB06                     | 10                         | ■/          |                           | 4MH871WU06 | Nostalgia Espresso          | 12                         |
|           | Nostalgia Legend               |                            |             |                           |            |                             |                            |
|           | 4MH834WB06                     | 12                         |             |                           | 4MH407WU06 | Grand Encore II             | 13                         |
|           | Grand Encore Legend            |                            |             |                           | 4MH847WD06 | Joyful Encore               | 14                         |
|           | 4MH839WB19                     | 14                         |             |                           | 4MH408WU19 | Peaceful Cosmos II          | 18                         |
|           | Peaceful Cosmos<br>Entertainer |                            | ┖╌╱         |                           |            |                             |                            |
|           | 4MH835WB06                     | 15                         |             |                           | 4MH864WU06 | Timecracker Ultra II        | 17                         |
|           | Timecracker Legend             |                            | <b>□</b> _/ |                           | 4MH879WU06 | Timecracker Cosmos          | 17                         |
|           | 4MJ896WB23                     | 22                         |             | A CONTRACTOR OF THE OWNER | 4MJ899WD23 | Joyful Snowflake            | 24                         |
|           | Snowflake Legend               |                            |             |                           |            |                             |                            |
|           | CRH213UR06                     | 30                         |             |                           | CRH228UR06 | WSM Luminous King<br>Mantel | 33                         |
|           | WSM King Mantel II             |                            |             |                           | CRH205UR06 | Joyful King Mantel          | 34                         |