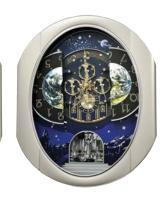

### New Models

| Category     | Image                                                                                                                                                                                                                                                                                                                                                                                                                                                                                                                                                                                                                                                                                                                                                                                                                                                                                                                                                                                                                                                                                                                                                                                                                                                                                                                                                                                                                                                                                                                                                                                                                                                                                                                                                                                                                                                                              | Model #    | Name                       | 2015-16<br>Catalog<br>Page | # of<br>Melodies |   | Swarovski<br>Crystals |   | Monitor<br>Button |   | On / Off<br>Switch | Case<br>Pack |
|--------------|------------------------------------------------------------------------------------------------------------------------------------------------------------------------------------------------------------------------------------------------------------------------------------------------------------------------------------------------------------------------------------------------------------------------------------------------------------------------------------------------------------------------------------------------------------------------------------------------------------------------------------------------------------------------------------------------------------------------------------------------------------------------------------------------------------------------------------------------------------------------------------------------------------------------------------------------------------------------------------------------------------------------------------------------------------------------------------------------------------------------------------------------------------------------------------------------------------------------------------------------------------------------------------------------------------------------------------------------------------------------------------------------------------------------------------------------------------------------------------------------------------------------------------------------------------------------------------------------------------------------------------------------------------------------------------------------------------------------------------------------------------------------------------------------------------------------------------------------------------------------------------|------------|----------------------------|----------------------------|------------------|---|-----------------------|---|-------------------|---|--------------------|--------------|
| Magic        |                                                                                                                                                                                                                                                                                                                                                                                                                                                                                                                                                                                                                                                                                                                                                                                                                                                                                                                                                                                                                                                                                                                                                                                                                                                                                                                                                                                                                                                                                                                                                                                                                                                                                                                                                                                                                                                                                    | 4MH884WD06 | Magnificent                | 9                          | 30               | • | •                     | • | •                 | • | •                  | 3            |
| Motion       |                                                                                                                                                                                                                                                                                                                                                                                                                                                                                                                                                                                                                                                                                                                                                                                                                                                                                                                                                                                                                                                                                                                                                                                                                                                                                                                                                                                                                                                                                                                                                                                                                                                                                                                                                                                                                                                                                    | 4MH843WS23 | Woodgrain Stars            | 12                         | 30               |   | •                     | • | •                 | • | •                  | 2            |
| clocks       |                                                                                                                                                                                                                                                                                                                                                                                                                                                                                                                                                                                                                                                                                                                                                                                                                                                                                                                                                                                                                                                                                                                                                                                                                                                                                                                                                                                                                                                                                                                                                                                                                                                                                                                                                                                                                                                                                    | 4MH407WU06 | Grand Encore II            | 13                         | 30               | • | •                     | ٠ | •                 | • | •                  | 2            |
|              | -00-                                                                                                                                                                                                                                                                                                                                                                                                                                                                                                                                                                                                                                                                                                                                                                                                                                                                                                                                                                                                                                                                                                                                                                                                                                                                                                                                                                                                                                                                                                                                                                                                                                                                                                                                                                                                                                                                               | 4MH405WU07 | Time Trip                  | 15                         | 30               | • | •                     | ٠ | •                 | • | •                  | 2            |
|              |                                                                                                                                                                                                                                                                                                                                                                                                                                                                                                                                                                                                                                                                                                                                                                                                                                                                                                                                                                                                                                                                                                                                                                                                                                                                                                                                                                                                                                                                                                                                                                                                                                                                                                                                                                                                                                                                                    | 4MH408WU19 | Peaceful Cosmos II         | 18                         | 30               |   | •                     | ٠ | •                 | • | •                  | 3            |
|              |                                                                                                                                                                                                                                                                                                                                                                                                                                                                                                                                                                                                                                                                                                                                                                                                                                                                                                                                                                                                                                                                                                                                                                                                                                                                                                                                                                                                                                                                                                                                                                                                                                                                                                                                                                                                                                                                                    | 4MH886WD05 | Gizmo (White)              | ]                          | 30               |   | •                     | • | •                 | • | •                  | 4            |
|              | $\bigcirc$                                                                                                                                                                                                                                                                                                                                                                                                                                                                                                                                                                                                                                                                                                                                                                                                                                                                                                                                                                                                                                                                                                                                                                                                                                                                                                                                                                                                                                                                                                                                                                                                                                                                                                                                                                                                                                                                         | 4MH403UR06 | American Gala Espresso     | 19                         | 18               | • | •                     | • | •                 | • | •                  | 3            |
|              |                                                                                                                                                                                                                                                                                                                                                                                                                                                                                                                                                                                                                                                                                                                                                                                                                                                                                                                                                                                                                                                                                                                                                                                                                                                                                                                                                                                                                                                                                                                                                                                                                                                                                                                                                                                                                                                                                    | 4MH404UR08 | American Gala Grey Oak     |                            | 18               | • | •                     | • | •                 | • | •                  | 3            |
|              |                                                                                                                                                                                                                                                                                                                                                                                                                                                                                                                                                                                                                                                                                                                                                                                                                                                                                                                                                                                                                                                                                                                                                                                                                                                                                                                                                                                                                                                                                                                                                                                                                                                                                                                                                                                                                                                                                    | 4MJ425WD06 | Harmony of Love II         | 20                         | 30               | • | •                     | • | •                 | • | •                  | 2            |
|              |                                                                                                                                                                                                                                                                                                                                                                                                                                                                                                                                                                                                                                                                                                                                                                                                                                                                                                                                                                                                                                                                                                                                                                                                                                                                                                                                                                                                                                                                                                                                                                                                                                                                                                                                                                                                                                                                                    | 4MJ417-R06 | Cuckoo Clock 417           | 22                         | 0                | • |                       |   |                   |   | •                  | 3            |
|              |                                                                                                                                                                                                                                                                                                                                                                                                                                                                                                                                                                                                                                                                                                                                                                                                                                                                                                                                                                                                                                                                                                                                                                                                                                                                                                                                                                                                                                                                                                                                                                                                                                                                                                                                                                                                                                                                                    | 4MH823WD06 | Midnight Dream             | 23                         | 18               |   | •                     | ٠ | •                 | • | •                  | 4            |
| Musical      | Q                                                                                                                                                                                                                                                                                                                                                                                                                                                                                                                                                                                                                                                                                                                                                                                                                                                                                                                                                                                                                                                                                                                                                                                                                                                                                                                                                                                                                                                                                                                                                                                                                                                                                                                                                                                                                                                                                  | 4MH854WD18 | Silver Joyful Land         | 26                         | 18               |   | •                     | ٠ | •                 | • | •                  | 4            |
| Motion       |                                                                                                                                                                                                                                                                                                                                                                                                                                                                                                                                                                                                                                                                                                                                                                                                                                                                                                                                                                                                                                                                                                                                                                                                                                                                                                                                                                                                                                                                                                                                                                                                                                                                                                                                                                                                                                                                                    | 4MJ401WR05 | Gallant II                 | 27                         | 30               |   | •                     | • | •                 | • | •                  | 4            |
| clocks       | $\bigcirc$                                                                                                                                                                                                                                                                                                                                                                                                                                                                                                                                                                                                                                                                                                                                                                                                                                                                                                                                                                                                                                                                                                                                                                                                                                                                                                                                                                                                                                                                                                                                                                                                                                                                                                                                                                                                                                                                         | 4MH830WD23 | Enchantment                | 28                         | 18               |   | •                     | • | •                 | • | •                  | 4            |
|              | and the second sec | 4RH785WU03 | Joyful Dream               | 30                         | 12               |   |                       | • | •                 | • |                    | 16           |
|              |                                                                                                                                                                                                                                                                                                                                                                                                                                                                                                                                                                                                                                                                                                                                                                                                                                                                                                                                                                                                                                                                                                                                                                                                                                                                                                                                                                                                                                                                                                                                                                                                                                                                                                                                                                                                                                                                                    | 4RH786WT05 | Crystal Dulcet (Green)     | 31                         | 36               |   | •                     | • | •                 | • |                    | 1            |
|              |                                                                                                                                                                                                                                                                                                                                                                                                                                                                                                                                                                                                                                                                                                                                                                                                                                                                                                                                                                                                                                                                                                                                                                                                                                                                                                                                                                                                                                                                                                                                                                                                                                                                                                                                                                                                                                                                                    | 4RH786WT18 | Crystal Dulcet (Champaign) |                            | 36               |   | •                     | • | •                 | • |                    | 1            |
|              |                                                                                                                                                                                                                                                                                                                                                                                                                                                                                                                                                                                                                                                                                                                                                                                                                                                                                                                                                                                                                                                                                                                                                                                                                                                                                                                                                                                                                                                                                                                                                                                                                                                                                                                                                                                                                                                                                    | 4RH786WT23 | Crystal Dulcet (Woodgrain) |                            | 36               |   | •                     | ٠ | •                 | • |                    | 1            |
| Wooden       | M                                                                                                                                                                                                                                                                                                                                                                                                                                                                                                                                                                                                                                                                                                                                                                                                                                                                                                                                                                                                                                                                                                                                                                                                                                                                                                                                                                                                                                                                                                                                                                                                                                                                                                                                                                                                                                                                                  | CRH226NR06 | WSM Savannah               | 39                         | 19               | • | •                     | • | •                 |   | •                  | 3            |
| Musical      |                                                                                                                                                                                                                                                                                                                                                                                                                                                                                                                                                                                                                                                                                                                                                                                                                                                                                                                                                                                                                                                                                                                                                                                                                                                                                                                                                                                                                                                                                                                                                                                                                                                                                                                                                                                                                                                                                    | CMJ303ER06 | Waterloo                   | 42                         | 0                | • |                       |   |                   | • | •                  | 4            |
| clocks       | <b>@</b>                                                                                                                                                                                                                                                                                                                                                                                                                                                                                                                                                                                                                                                                                                                                                                                                                                                                                                                                                                                                                                                                                                                                                                                                                                                                                                                                                                                                                                                                                                                                                                                                                                                                                                                                                                                                                                                                           | CMJ555NR06 | WSM Hampton                | 44                         | 19               | • |                       | • | •                 |   | •                  | 2            |
|              | $\bigcirc$                                                                                                                                                                                                                                                                                                                                                                                                                                                                                                                                                                                                                                                                                                                                                                                                                                                                                                                                                                                                                                                                                                                                                                                                                                                                                                                                                                                                                                                                                                                                                                                                                                                                                                                                                                                                                                                                         | CMH755NR06 | WSM Preston                | 45                         | 19               | • |                       | • | •                 |   | •                  | 2            |
| Alarm clocks |                                                                                                                                                                                                                                                                                                                                                                                                                                                                                                                                                                                                                                                                                                                                                                                                                                                                                                                                                                                                                                                                                                                                                                                                                                                                                                                                                                                                                                                                                                                                                                                                                                                                                                                                                                                                                                                                                    | 4RE886NR18 | Golden Egg Alarm           | 51                         | 0                |   |                       |   |                   |   |                    | 60           |
| Other(s)     | 272                                                                                                                                                                                                                                                                                                                                                                                                                                                                                                                                                                                                                                                                                                                                                                                                                                                                                                                                                                                                                                                                                                                                                                                                                                                                                                                                                                                                                                                                                                                                                                                                                                                                                                                                                                                                                                                                                | CMW904NR06 | Corners Of The World       | 53                         | 0                | • |                       |   |                   |   |                    | 2            |
|              | 011212<br>0705                                                                                                                                                                                                                                                                                                                                                                                                                                                                                                                                                                                                                                                                                                                                                                                                                                                                                                                                                                                                                                                                                                                                                                                                                                                                                                                                                                                                                                                                                                                                                                                                                                                                                                                                                                                                                                                                     | CMG288NR02 | Bradford                   | 54                         | 0                | • |                       |   |                   |   |                    | 5            |
|              |                                                                                                                                                                                                                                                                                                                                                                                                                                                                                                                                                                                                                                                                                                                                                                                                                                                                                                                                                                                                                                                                                                                                                                                                                                                                                                                                                                                                                                                                                                                                                                                                                                                                                                                                                                                                                                                                                    | CMG746NR06 | Coventry                   |                            | 0                |   |                       |   |                   |   |                    | 3            |
|              |                                                                                                                                                                                                                                                                                                                                                                                                                                                                                                                                                                                                                                                                                                                                                                                                                                                                                                                                                                                                                                                                                                                                                                                                                                                                                                                                                                                                                                                                                                                                                                                                                                                                                                                                                                                                                                                                                    | CFG902NR06 | Starboard                  |                            | 0                | • |                       |   |                   |   |                    | 5            |
|              | $\bigcirc$                                                                                                                                                                                                                                                                                                                                                                                                                                                                                                                                                                                                                                                                                                                                                                                                                                                                                                                                                                                                                                                                                                                                                                                                                                                                                                                                                                                                                                                                                                                                                                                                                                                                                                                                                                                                                                                                         | CMH740NR06 | WSM Canterbury             | 55                         | 9                |   |                       | • | •                 |   | •                  | 5            |
|              |                                                                                                                                                                                                                                                                                                                                                                                                                                                                                                                                                                                                                                                                                                                                                                                                                                                                                                                                                                                                                                                                                                                                                                                                                                                                                                                                                                                                                                                                                                                                                                                                                                                                                                                                                                                                                                                                                    | CMP543NR02 | Lancaster                  |                            | 0                | • |                       |   |                   |   |                    | 5            |