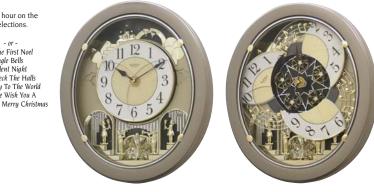

### Discontinued Models

FAX your order to RHYTHM's Order Desk 1-866-6RHYTHM (Toll Free) (1-866-674-9846)

| l         | Discontinued                   |                            |             |                           | Replaced   | with                        |                            |
|-----------|--------------------------------|----------------------------|-------------|---------------------------|------------|-----------------------------|----------------------------|
| Image     | Model #                        | 2014-15<br>Catalog<br>Page |             | Image                     | Model #    | Name                        | 2015-16<br>Catalog<br>Page |
| <b>AR</b> | 4MH841WB06                     | 7                          |             |                           | 4MH400WU06 | Joyful Meditation           | 8                          |
|           | Anthology Legend               |                            | ┖/          |                           | 4MH884WD06 | Magnificent                 | 9                          |
| -         | 4MH833WB06                     | 9                          |             |                           |            |                             |                            |
|           | Nostalgia Oak Legend           |                            |             |                           | 4MH852WD06 | Joyful Nostalgia Oak        | 11                         |
|           | 4MH832WB06                     | 10                         | ■/          |                           | 4MH871WU06 | Nostalgia Espresso          | 12                         |
|           | Nostalgia Legend               |                            |             |                           |            |                             |                            |
|           | 4MH834WB06                     | 12                         |             |                           | 4MH407WU06 | Grand Encore II             | 13                         |
|           | Grand Encore Legend            |                            |             |                           | 4MH847WD06 | Joyful Encore               | 14                         |
|           | 4MH839WB19                     | 14                         |             |                           | 4MH408WU19 | Peaceful Cosmos II          | 18                         |
|           | Peaceful Cosmos<br>Entertainer |                            | ┖╌╱         |                           |            |                             |                            |
|           | 4MH835WB06                     | 15                         |             |                           | 4MH864WU06 | Timecracker Ultra II        | 17                         |
|           | Timecracker Legend             |                            | <b>□</b> _/ |                           | 4MH879WU06 | Timecracker Cosmos          | 17                         |
|           | 4MJ896WB23                     | 22                         |             | A CONTRACTOR OF THE OWNER | 4MJ899WD23 | Joyful Snowflake            | 24                         |
|           | Snowflake Legend               |                            |             |                           |            |                             |                            |
|           | CRH213UR06                     | 30                         |             |                           | CRH228UR06 | WSM Luminous King<br>Mantel | 33                         |
|           | WSM King Mantel II             |                            |             |                           | CRH205UR06 | Joyful King Mantel          | 34                         |