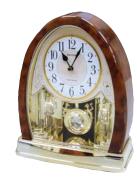

### New Models

| Category     | Image                                                                                                                                                                                                                                                                                                                                                                                                                                                                                                                                                                                                                                                                                                                                                                                                                                                                                                                                                                                                                                                                                                                                                                                                                                                                                                                                                                                                                                                                                                                                                                                                                                                                                                                                                                                                                                                                              | Model #    | Name                       | 2015-16<br>Catalog<br>Page | # of<br>Melodies |   | Swarovski<br>Crystals |   | Monitor<br>Button |   | On / Off<br>Switch | Case<br>Pack |
|--------------|------------------------------------------------------------------------------------------------------------------------------------------------------------------------------------------------------------------------------------------------------------------------------------------------------------------------------------------------------------------------------------------------------------------------------------------------------------------------------------------------------------------------------------------------------------------------------------------------------------------------------------------------------------------------------------------------------------------------------------------------------------------------------------------------------------------------------------------------------------------------------------------------------------------------------------------------------------------------------------------------------------------------------------------------------------------------------------------------------------------------------------------------------------------------------------------------------------------------------------------------------------------------------------------------------------------------------------------------------------------------------------------------------------------------------------------------------------------------------------------------------------------------------------------------------------------------------------------------------------------------------------------------------------------------------------------------------------------------------------------------------------------------------------------------------------------------------------------------------------------------------------|------------|----------------------------|----------------------------|------------------|---|-----------------------|---|-------------------|---|--------------------|--------------|
| Magic        |                                                                                                                                                                                                                                                                                                                                                                                                                                                                                                                                                                                                                                                                                                                                                                                                                                                                                                                                                                                                                                                                                                                                                                                                                                                                                                                                                                                                                                                                                                                                                                                                                                                                                                                                                                                                                                                                                    | 4MH884WD06 | Magnificent                | 9                          | 30               | • | •                     | • | •                 | • | •                  | 3            |
| Motion       |                                                                                                                                                                                                                                                                                                                                                                                                                                                                                                                                                                                                                                                                                                                                                                                                                                                                                                                                                                                                                                                                                                                                                                                                                                                                                                                                                                                                                                                                                                                                                                                                                                                                                                                                                                                                                                                                                    | 4MH843WS23 | Woodgrain Stars            | 12                         | 30               |   | •                     | • | •                 | • | •                  | 2            |
| clocks       |                                                                                                                                                                                                                                                                                                                                                                                                                                                                                                                                                                                                                                                                                                                                                                                                                                                                                                                                                                                                                                                                                                                                                                                                                                                                                                                                                                                                                                                                                                                                                                                                                                                                                                                                                                                                                                                                                    | 4MH407WU06 | Grand Encore II            | 13                         | 30               | • | •                     | ٠ | •                 | • | •                  | 2            |
|              | -00-                                                                                                                                                                                                                                                                                                                                                                                                                                                                                                                                                                                                                                                                                                                                                                                                                                                                                                                                                                                                                                                                                                                                                                                                                                                                                                                                                                                                                                                                                                                                                                                                                                                                                                                                                                                                                                                                               | 4MH405WU07 | Time Trip                  | 15                         | 30               | • | •                     | ٠ | •                 | • | •                  | 2            |
|              |                                                                                                                                                                                                                                                                                                                                                                                                                                                                                                                                                                                                                                                                                                                                                                                                                                                                                                                                                                                                                                                                                                                                                                                                                                                                                                                                                                                                                                                                                                                                                                                                                                                                                                                                                                                                                                                                                    | 4MH408WU19 | Peaceful Cosmos II         | 18                         | 30               |   | •                     | ٠ | •                 | • | •                  | 3            |
|              |                                                                                                                                                                                                                                                                                                                                                                                                                                                                                                                                                                                                                                                                                                                                                                                                                                                                                                                                                                                                                                                                                                                                                                                                                                                                                                                                                                                                                                                                                                                                                                                                                                                                                                                                                                                                                                                                                    | 4MH886WD05 | Gizmo (White)              | ]                          | 30               |   | •                     | • | •                 | • | •                  | 4            |
|              | $\bigcirc$                                                                                                                                                                                                                                                                                                                                                                                                                                                                                                                                                                                                                                                                                                                                                                                                                                                                                                                                                                                                                                                                                                                                                                                                                                                                                                                                                                                                                                                                                                                                                                                                                                                                                                                                                                                                                                                                         | 4MH403UR06 | American Gala Espresso     | 19                         | 18               | • | •                     | • | •                 | • | •                  | 3            |
|              |                                                                                                                                                                                                                                                                                                                                                                                                                                                                                                                                                                                                                                                                                                                                                                                                                                                                                                                                                                                                                                                                                                                                                                                                                                                                                                                                                                                                                                                                                                                                                                                                                                                                                                                                                                                                                                                                                    | 4MH404UR08 | American Gala Grey Oak     |                            | 18               | • | •                     | • | •                 | • | •                  | 3            |
|              |                                                                                                                                                                                                                                                                                                                                                                                                                                                                                                                                                                                                                                                                                                                                                                                                                                                                                                                                                                                                                                                                                                                                                                                                                                                                                                                                                                                                                                                                                                                                                                                                                                                                                                                                                                                                                                                                                    | 4MJ425WD06 | Harmony of Love II         | 20                         | 30               | • | •                     | • | •                 | • | •                  | 2            |
|              |                                                                                                                                                                                                                                                                                                                                                                                                                                                                                                                                                                                                                                                                                                                                                                                                                                                                                                                                                                                                                                                                                                                                                                                                                                                                                                                                                                                                                                                                                                                                                                                                                                                                                                                                                                                                                                                                                    | 4MJ417-R06 | Cuckoo Clock 417           | 22                         | 0                | • |                       |   |                   |   | •                  | 3            |
|              |                                                                                                                                                                                                                                                                                                                                                                                                                                                                                                                                                                                                                                                                                                                                                                                                                                                                                                                                                                                                                                                                                                                                                                                                                                                                                                                                                                                                                                                                                                                                                                                                                                                                                                                                                                                                                                                                                    | 4MH823WD06 | Midnight Dream             | 23                         | 18               |   | •                     | ٠ | •                 | • | •                  | 4            |
| Musical      | Q                                                                                                                                                                                                                                                                                                                                                                                                                                                                                                                                                                                                                                                                                                                                                                                                                                                                                                                                                                                                                                                                                                                                                                                                                                                                                                                                                                                                                                                                                                                                                                                                                                                                                                                                                                                                                                                                                  | 4MH854WD18 | Silver Joyful Land         | 26                         | 18               |   | •                     | ٠ | •                 | • | •                  | 4            |
| Motion       |                                                                                                                                                                                                                                                                                                                                                                                                                                                                                                                                                                                                                                                                                                                                                                                                                                                                                                                                                                                                                                                                                                                                                                                                                                                                                                                                                                                                                                                                                                                                                                                                                                                                                                                                                                                                                                                                                    | 4MJ401WR05 | Gallant II                 | 27                         | 30               |   | •                     | • | •                 | • | •                  | 4            |
| clocks       | $\bigcirc$                                                                                                                                                                                                                                                                                                                                                                                                                                                                                                                                                                                                                                                                                                                                                                                                                                                                                                                                                                                                                                                                                                                                                                                                                                                                                                                                                                                                                                                                                                                                                                                                                                                                                                                                                                                                                                                                         | 4MH830WD23 | Enchantment                | 28                         | 18               |   | •                     | • | •                 | • | •                  | 4            |
|              | and the second sec | 4RH785WU03 | Joyful Dream               | 30                         | 12               |   |                       | • | •                 | • |                    | 16           |
|              |                                                                                                                                                                                                                                                                                                                                                                                                                                                                                                                                                                                                                                                                                                                                                                                                                                                                                                                                                                                                                                                                                                                                                                                                                                                                                                                                                                                                                                                                                                                                                                                                                                                                                                                                                                                                                                                                                    | 4RH786WT05 | Crystal Dulcet (Green)     | 31                         | 36               |   | •                     | • | •                 | • |                    | 1            |
|              |                                                                                                                                                                                                                                                                                                                                                                                                                                                                                                                                                                                                                                                                                                                                                                                                                                                                                                                                                                                                                                                                                                                                                                                                                                                                                                                                                                                                                                                                                                                                                                                                                                                                                                                                                                                                                                                                                    | 4RH786WT18 | Crystal Dulcet (Champaign) |                            | 36               |   | •                     | • | •                 | • |                    | 1            |
|              |                                                                                                                                                                                                                                                                                                                                                                                                                                                                                                                                                                                                                                                                                                                                                                                                                                                                                                                                                                                                                                                                                                                                                                                                                                                                                                                                                                                                                                                                                                                                                                                                                                                                                                                                                                                                                                                                                    | 4RH786WT23 | Crystal Dulcet (Woodgrain) |                            | 36               |   | •                     | ٠ | •                 | • |                    | 1            |
| Wooden       | M                                                                                                                                                                                                                                                                                                                                                                                                                                                                                                                                                                                                                                                                                                                                                                                                                                                                                                                                                                                                                                                                                                                                                                                                                                                                                                                                                                                                                                                                                                                                                                                                                                                                                                                                                                                                                                                                                  | CRH226NR06 | WSM Savannah               | 39                         | 19               | • | •                     | • | •                 |   | •                  | 3            |
| Musical      |                                                                                                                                                                                                                                                                                                                                                                                                                                                                                                                                                                                                                                                                                                                                                                                                                                                                                                                                                                                                                                                                                                                                                                                                                                                                                                                                                                                                                                                                                                                                                                                                                                                                                                                                                                                                                                                                                    | CMJ303ER06 | Waterloo                   | 42                         | 0                | • |                       |   |                   | • | •                  | 4            |
| clocks       | <b>@</b>                                                                                                                                                                                                                                                                                                                                                                                                                                                                                                                                                                                                                                                                                                                                                                                                                                                                                                                                                                                                                                                                                                                                                                                                                                                                                                                                                                                                                                                                                                                                                                                                                                                                                                                                                                                                                                                                           | CMJ555NR06 | WSM Hampton                | 44                         | 19               | • |                       | • | •                 |   | •                  | 2            |
|              | $\bigcirc$                                                                                                                                                                                                                                                                                                                                                                                                                                                                                                                                                                                                                                                                                                                                                                                                                                                                                                                                                                                                                                                                                                                                                                                                                                                                                                                                                                                                                                                                                                                                                                                                                                                                                                                                                                                                                                                                         | CMH755NR06 | WSM Preston                | 45                         | 19               | • |                       | • | •                 |   | •                  | 2            |
| Alarm clocks |                                                                                                                                                                                                                                                                                                                                                                                                                                                                                                                                                                                                                                                                                                                                                                                                                                                                                                                                                                                                                                                                                                                                                                                                                                                                                                                                                                                                                                                                                                                                                                                                                                                                                                                                                                                                                                                                                    | 4RE886NR18 | Golden Egg Alarm           | 51                         | 0                |   |                       |   |                   |   |                    | 60           |
| Other(s)     | 272                                                                                                                                                                                                                                                                                                                                                                                                                                                                                                                                                                                                                                                                                                                                                                                                                                                                                                                                                                                                                                                                                                                                                                                                                                                                                                                                                                                                                                                                                                                                                                                                                                                                                                                                                                                                                                                                                | CMW904NR06 | Corners Of The World       | 53                         | 0                | • |                       |   |                   |   |                    | 2            |
|              | 011212<br>0705                                                                                                                                                                                                                                                                                                                                                                                                                                                                                                                                                                                                                                                                                                                                                                                                                                                                                                                                                                                                                                                                                                                                                                                                                                                                                                                                                                                                                                                                                                                                                                                                                                                                                                                                                                                                                                                                     | CMG288NR02 | Bradford                   | 54                         | 0                | • |                       |   |                   |   |                    | 5            |
|              |                                                                                                                                                                                                                                                                                                                                                                                                                                                                                                                                                                                                                                                                                                                                                                                                                                                                                                                                                                                                                                                                                                                                                                                                                                                                                                                                                                                                                                                                                                                                                                                                                                                                                                                                                                                                                                                                                    | CMG746NR06 | Coventry                   |                            | 0                |   |                       |   |                   |   |                    | 3            |
|              |                                                                                                                                                                                                                                                                                                                                                                                                                                                                                                                                                                                                                                                                                                                                                                                                                                                                                                                                                                                                                                                                                                                                                                                                                                                                                                                                                                                                                                                                                                                                                                                                                                                                                                                                                                                                                                                                                    | CFG902NR06 | Starboard                  |                            | 0                | • |                       |   |                   |   |                    | 5            |
|              | $\bigcirc$                                                                                                                                                                                                                                                                                                                                                                                                                                                                                                                                                                                                                                                                                                                                                                                                                                                                                                                                                                                                                                                                                                                                                                                                                                                                                                                                                                                                                                                                                                                                                                                                                                                                                                                                                                                                                                                                         | CMH740NR06 | WSM Canterbury             | 55                         | 9                |   |                       | • | •                 |   | •                  | 5            |
|              |                                                                                                                                                                                                                                                                                                                                                                                                                                                                                                                                                                                                                                                                                                                                                                                                                                                                                                                                                                                                                                                                                                                                                                                                                                                                                                                                                                                                                                                                                                                                                                                                                                                                                                                                                                                                                                                                                    | CMP543NR02 | Lancaster                  |                            | 0                | • |                       |   |                   |   |                    | 5            |