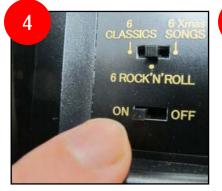

### New Models

| Category     | Image                                                                                                                                                                                                                                                                                                                                                                                                                                                                                                                                                                                                                                                                                                                                                                                                                                                                                                                                                                                                                                                                                                                                                                                                                                                                                                                                                                                                                                                                                                                                                                                                                                                                                                                                                                                                                                                                              | Model #    | Name                       | 2015-16<br>Catalog<br>Page | # of<br>Melodies |   | Swarovski<br>Crystals |   | Monitor<br>Button |   | On / Off<br>Switch | Case<br>Pack |
|--------------|------------------------------------------------------------------------------------------------------------------------------------------------------------------------------------------------------------------------------------------------------------------------------------------------------------------------------------------------------------------------------------------------------------------------------------------------------------------------------------------------------------------------------------------------------------------------------------------------------------------------------------------------------------------------------------------------------------------------------------------------------------------------------------------------------------------------------------------------------------------------------------------------------------------------------------------------------------------------------------------------------------------------------------------------------------------------------------------------------------------------------------------------------------------------------------------------------------------------------------------------------------------------------------------------------------------------------------------------------------------------------------------------------------------------------------------------------------------------------------------------------------------------------------------------------------------------------------------------------------------------------------------------------------------------------------------------------------------------------------------------------------------------------------------------------------------------------------------------------------------------------------|------------|----------------------------|----------------------------|------------------|---|-----------------------|---|-------------------|---|--------------------|--------------|
| Magic        |                                                                                                                                                                                                                                                                                                                                                                                                                                                                                                                                                                                                                                                                                                                                                                                                                                                                                                                                                                                                                                                                                                                                                                                                                                                                                                                                                                                                                                                                                                                                                                                                                                                                                                                                                                                                                                                                                    | 4MH884WD06 | Magnificent                | 9                          | 30               | • | •                     | • | •                 | • | •                  | 3            |
| Motion       |                                                                                                                                                                                                                                                                                                                                                                                                                                                                                                                                                                                                                                                                                                                                                                                                                                                                                                                                                                                                                                                                                                                                                                                                                                                                                                                                                                                                                                                                                                                                                                                                                                                                                                                                                                                                                                                                                    | 4MH843WS23 | Woodgrain Stars            | 12                         | 30               |   | •                     | • | •                 | • | •                  | 2            |
| clocks       |                                                                                                                                                                                                                                                                                                                                                                                                                                                                                                                                                                                                                                                                                                                                                                                                                                                                                                                                                                                                                                                                                                                                                                                                                                                                                                                                                                                                                                                                                                                                                                                                                                                                                                                                                                                                                                                                                    | 4MH407WU06 | Grand Encore II            | 13                         | 30               | • | •                     | ٠ | •                 | • | •                  | 2            |
|              | -00-                                                                                                                                                                                                                                                                                                                                                                                                                                                                                                                                                                                                                                                                                                                                                                                                                                                                                                                                                                                                                                                                                                                                                                                                                                                                                                                                                                                                                                                                                                                                                                                                                                                                                                                                                                                                                                                                               | 4MH405WU07 | Time Trip                  | 15                         | 30               | • | •                     | ٠ | •                 | • | •                  | 2            |
|              |                                                                                                                                                                                                                                                                                                                                                                                                                                                                                                                                                                                                                                                                                                                                                                                                                                                                                                                                                                                                                                                                                                                                                                                                                                                                                                                                                                                                                                                                                                                                                                                                                                                                                                                                                                                                                                                                                    | 4MH408WU19 | Peaceful Cosmos II         | 18                         | 30               |   | •                     | ٠ | •                 | • | •                  | 3            |
|              |                                                                                                                                                                                                                                                                                                                                                                                                                                                                                                                                                                                                                                                                                                                                                                                                                                                                                                                                                                                                                                                                                                                                                                                                                                                                                                                                                                                                                                                                                                                                                                                                                                                                                                                                                                                                                                                                                    | 4MH886WD05 | Gizmo (White)              | ]                          | 30               |   | •                     | • | •                 | • | •                  | 4            |
|              | $\bigcirc$                                                                                                                                                                                                                                                                                                                                                                                                                                                                                                                                                                                                                                                                                                                                                                                                                                                                                                                                                                                                                                                                                                                                                                                                                                                                                                                                                                                                                                                                                                                                                                                                                                                                                                                                                                                                                                                                         | 4MH403UR06 | American Gala Espresso     | 19                         | 18               | • | •                     | • | •                 | • | •                  | 3            |
|              |                                                                                                                                                                                                                                                                                                                                                                                                                                                                                                                                                                                                                                                                                                                                                                                                                                                                                                                                                                                                                                                                                                                                                                                                                                                                                                                                                                                                                                                                                                                                                                                                                                                                                                                                                                                                                                                                                    | 4MH404UR08 | American Gala Grey Oak     |                            | 18               | • | •                     | • | •                 | • | •                  | 3            |
|              |                                                                                                                                                                                                                                                                                                                                                                                                                                                                                                                                                                                                                                                                                                                                                                                                                                                                                                                                                                                                                                                                                                                                                                                                                                                                                                                                                                                                                                                                                                                                                                                                                                                                                                                                                                                                                                                                                    | 4MJ425WD06 | Harmony of Love II         | 20                         | 30               | • | •                     | • | •                 | • | •                  | 2            |
|              |                                                                                                                                                                                                                                                                                                                                                                                                                                                                                                                                                                                                                                                                                                                                                                                                                                                                                                                                                                                                                                                                                                                                                                                                                                                                                                                                                                                                                                                                                                                                                                                                                                                                                                                                                                                                                                                                                    | 4MJ417-R06 | Cuckoo Clock 417           | 22                         | 0                | • |                       |   |                   |   | •                  | 3            |
|              |                                                                                                                                                                                                                                                                                                                                                                                                                                                                                                                                                                                                                                                                                                                                                                                                                                                                                                                                                                                                                                                                                                                                                                                                                                                                                                                                                                                                                                                                                                                                                                                                                                                                                                                                                                                                                                                                                    | 4MH823WD06 | Midnight Dream             | 23                         | 18               |   | •                     | ٠ | •                 | • | •                  | 4            |
| Musical      | Q                                                                                                                                                                                                                                                                                                                                                                                                                                                                                                                                                                                                                                                                                                                                                                                                                                                                                                                                                                                                                                                                                                                                                                                                                                                                                                                                                                                                                                                                                                                                                                                                                                                                                                                                                                                                                                                                                  | 4MH854WD18 | Silver Joyful Land         | 26                         | 18               |   | •                     | ٠ | •                 | • | •                  | 4            |
| Motion       |                                                                                                                                                                                                                                                                                                                                                                                                                                                                                                                                                                                                                                                                                                                                                                                                                                                                                                                                                                                                                                                                                                                                                                                                                                                                                                                                                                                                                                                                                                                                                                                                                                                                                                                                                                                                                                                                                    | 4MJ401WR05 | Gallant II                 | 27                         | 30               |   | •                     | • | •                 | • | •                  | 4            |
| clocks       | $\bigcirc$                                                                                                                                                                                                                                                                                                                                                                                                                                                                                                                                                                                                                                                                                                                                                                                                                                                                                                                                                                                                                                                                                                                                                                                                                                                                                                                                                                                                                                                                                                                                                                                                                                                                                                                                                                                                                                                                         | 4MH830WD23 | Enchantment                | 28                         | 18               |   | •                     | • | •                 | • | •                  | 4            |
|              | and the second sec | 4RH785WU03 | Joyful Dream               | 30                         | 12               |   |                       | • | •                 | • |                    | 16           |
|              |                                                                                                                                                                                                                                                                                                                                                                                                                                                                                                                                                                                                                                                                                                                                                                                                                                                                                                                                                                                                                                                                                                                                                                                                                                                                                                                                                                                                                                                                                                                                                                                                                                                                                                                                                                                                                                                                                    | 4RH786WT05 | Crystal Dulcet (Green)     | 31                         | 36               |   | •                     | • | •                 | • |                    | 1            |
|              |                                                                                                                                                                                                                                                                                                                                                                                                                                                                                                                                                                                                                                                                                                                                                                                                                                                                                                                                                                                                                                                                                                                                                                                                                                                                                                                                                                                                                                                                                                                                                                                                                                                                                                                                                                                                                                                                                    | 4RH786WT18 | Crystal Dulcet (Champaign) |                            | 36               |   | •                     | • | •                 | • |                    | 1            |
|              |                                                                                                                                                                                                                                                                                                                                                                                                                                                                                                                                                                                                                                                                                                                                                                                                                                                                                                                                                                                                                                                                                                                                                                                                                                                                                                                                                                                                                                                                                                                                                                                                                                                                                                                                                                                                                                                                                    | 4RH786WT23 | Crystal Dulcet (Woodgrain) |                            | 36               |   | •                     | ٠ | •                 | • |                    | 1            |
| Wooden       | M                                                                                                                                                                                                                                                                                                                                                                                                                                                                                                                                                                                                                                                                                                                                                                                                                                                                                                                                                                                                                                                                                                                                                                                                                                                                                                                                                                                                                                                                                                                                                                                                                                                                                                                                                                                                                                                                                  | CRH226NR06 | WSM Savannah               | 39                         | 19               | • | •                     | • | •                 |   | •                  | 3            |
| Musical      |                                                                                                                                                                                                                                                                                                                                                                                                                                                                                                                                                                                                                                                                                                                                                                                                                                                                                                                                                                                                                                                                                                                                                                                                                                                                                                                                                                                                                                                                                                                                                                                                                                                                                                                                                                                                                                                                                    | CMJ303ER06 | Waterloo                   | 42                         | 0                | • |                       |   |                   | • | •                  | 4            |
| clocks       | <b>@</b>                                                                                                                                                                                                                                                                                                                                                                                                                                                                                                                                                                                                                                                                                                                                                                                                                                                                                                                                                                                                                                                                                                                                                                                                                                                                                                                                                                                                                                                                                                                                                                                                                                                                                                                                                                                                                                                                           | CMJ555NR06 | WSM Hampton                | 44                         | 19               | • |                       | • | •                 |   | •                  | 2            |
|              | $\bigcirc$                                                                                                                                                                                                                                                                                                                                                                                                                                                                                                                                                                                                                                                                                                                                                                                                                                                                                                                                                                                                                                                                                                                                                                                                                                                                                                                                                                                                                                                                                                                                                                                                                                                                                                                                                                                                                                                                         | CMH755NR06 | WSM Preston                | 45                         | 19               | • |                       | • | •                 |   | •                  | 2            |
| Alarm clocks |                                                                                                                                                                                                                                                                                                                                                                                                                                                                                                                                                                                                                                                                                                                                                                                                                                                                                                                                                                                                                                                                                                                                                                                                                                                                                                                                                                                                                                                                                                                                                                                                                                                                                                                                                                                                                                                                                    | 4RE886NR18 | Golden Egg Alarm           | 51                         | 0                |   |                       |   |                   |   |                    | 60           |
| Other(s)     | 272                                                                                                                                                                                                                                                                                                                                                                                                                                                                                                                                                                                                                                                                                                                                                                                                                                                                                                                                                                                                                                                                                                                                                                                                                                                                                                                                                                                                                                                                                                                                                                                                                                                                                                                                                                                                                                                                                | CMW904NR06 | Corners Of The World       | 53                         | 0                | • |                       |   |                   |   |                    | 2            |
|              | 011212<br>0705                                                                                                                                                                                                                                                                                                                                                                                                                                                                                                                                                                                                                                                                                                                                                                                                                                                                                                                                                                                                                                                                                                                                                                                                                                                                                                                                                                                                                                                                                                                                                                                                                                                                                                                                                                                                                                                                     | CMG288NR02 | Bradford                   | 54                         | 0                | • |                       |   |                   |   |                    | 5            |
|              |                                                                                                                                                                                                                                                                                                                                                                                                                                                                                                                                                                                                                                                                                                                                                                                                                                                                                                                                                                                                                                                                                                                                                                                                                                                                                                                                                                                                                                                                                                                                                                                                                                                                                                                                                                                                                                                                                    | CMG746NR06 | Coventry                   |                            | 0                |   |                       |   |                   |   |                    | 3            |
|              |                                                                                                                                                                                                                                                                                                                                                                                                                                                                                                                                                                                                                                                                                                                                                                                                                                                                                                                                                                                                                                                                                                                                                                                                                                                                                                                                                                                                                                                                                                                                                                                                                                                                                                                                                                                                                                                                                    | CFG902NR06 | Starboard                  |                            | 0                | • |                       |   |                   |   |                    | 5            |
|              | $\bigcirc$                                                                                                                                                                                                                                                                                                                                                                                                                                                                                                                                                                                                                                                                                                                                                                                                                                                                                                                                                                                                                                                                                                                                                                                                                                                                                                                                                                                                                                                                                                                                                                                                                                                                                                                                                                                                                                                                         | CMH740NR06 | WSM Canterbury             | 55                         | 9                |   |                       | • | •                 |   | •                  | 5            |
|              |                                                                                                                                                                                                                                                                                                                                                                                                                                                                                                                                                                                                                                                                                                                                                                                                                                                                                                                                                                                                                                                                                                                                                                                                                                                                                                                                                                                                                                                                                                                                                                                                                                                                                                                                                                                                                                                                                    | CMP543NR02 | Lancaster                  |                            | 0                | • |                       |   |                   |   |                    | 5            |