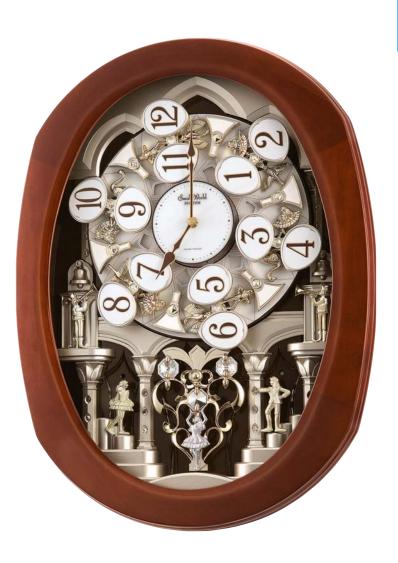

### New Models

| Category     | Image                                                                                                                                                                                                                                                                                                                                                                                                                                                                                                                                                                                                                                                                                                                                                                                                                                                                                                                                                                                                                                                                                                                                                                                                                                                                                                                                                                                                                                                                                                                                                                                                                                                                                                                                                                                                                                                                              | Model #    | Name                       | 2015-16<br>Catalog<br>Page | # of<br>Melodies |   | Swarovski<br>Crystals |   | Monitor<br>Button |   | On / Off<br>Switch | Case<br>Pack |
|--------------|------------------------------------------------------------------------------------------------------------------------------------------------------------------------------------------------------------------------------------------------------------------------------------------------------------------------------------------------------------------------------------------------------------------------------------------------------------------------------------------------------------------------------------------------------------------------------------------------------------------------------------------------------------------------------------------------------------------------------------------------------------------------------------------------------------------------------------------------------------------------------------------------------------------------------------------------------------------------------------------------------------------------------------------------------------------------------------------------------------------------------------------------------------------------------------------------------------------------------------------------------------------------------------------------------------------------------------------------------------------------------------------------------------------------------------------------------------------------------------------------------------------------------------------------------------------------------------------------------------------------------------------------------------------------------------------------------------------------------------------------------------------------------------------------------------------------------------------------------------------------------------|------------|----------------------------|----------------------------|------------------|---|-----------------------|---|-------------------|---|--------------------|--------------|
| Magic        |                                                                                                                                                                                                                                                                                                                                                                                                                                                                                                                                                                                                                                                                                                                                                                                                                                                                                                                                                                                                                                                                                                                                                                                                                                                                                                                                                                                                                                                                                                                                                                                                                                                                                                                                                                                                                                                                                    | 4MH884WD06 | Magnificent                | 9                          | 30               | • | •                     | • | •                 | • | •                  | 3            |
| Motion       |                                                                                                                                                                                                                                                                                                                                                                                                                                                                                                                                                                                                                                                                                                                                                                                                                                                                                                                                                                                                                                                                                                                                                                                                                                                                                                                                                                                                                                                                                                                                                                                                                                                                                                                                                                                                                                                                                    | 4MH843WS23 | Woodgrain Stars            | 12                         | 30               |   | •                     | • | •                 | • | •                  | 2            |
| clocks       |                                                                                                                                                                                                                                                                                                                                                                                                                                                                                                                                                                                                                                                                                                                                                                                                                                                                                                                                                                                                                                                                                                                                                                                                                                                                                                                                                                                                                                                                                                                                                                                                                                                                                                                                                                                                                                                                                    | 4MH407WU06 | Grand Encore II            | 13                         | 30               | • | •                     | ٠ | •                 | • | •                  | 2            |
|              | -00-                                                                                                                                                                                                                                                                                                                                                                                                                                                                                                                                                                                                                                                                                                                                                                                                                                                                                                                                                                                                                                                                                                                                                                                                                                                                                                                                                                                                                                                                                                                                                                                                                                                                                                                                                                                                                                                                               | 4MH405WU07 | Time Trip                  | 15                         | 30               | • | •                     | ٠ | •                 | • | •                  | 2            |
|              |                                                                                                                                                                                                                                                                                                                                                                                                                                                                                                                                                                                                                                                                                                                                                                                                                                                                                                                                                                                                                                                                                                                                                                                                                                                                                                                                                                                                                                                                                                                                                                                                                                                                                                                                                                                                                                                                                    | 4MH408WU19 | Peaceful Cosmos II         | 18                         | 30               |   | •                     | ٠ | •                 | • | •                  | 3            |
|              |                                                                                                                                                                                                                                                                                                                                                                                                                                                                                                                                                                                                                                                                                                                                                                                                                                                                                                                                                                                                                                                                                                                                                                                                                                                                                                                                                                                                                                                                                                                                                                                                                                                                                                                                                                                                                                                                                    | 4MH886WD05 | Gizmo (White)              | ]                          | 30               |   | •                     | • | •                 | • | •                  | 4            |
|              | $\bigcirc$                                                                                                                                                                                                                                                                                                                                                                                                                                                                                                                                                                                                                                                                                                                                                                                                                                                                                                                                                                                                                                                                                                                                                                                                                                                                                                                                                                                                                                                                                                                                                                                                                                                                                                                                                                                                                                                                         | 4MH403UR06 | American Gala Espresso     | 19                         | 18               | • | •                     | • | •                 | • | •                  | 3            |
|              |                                                                                                                                                                                                                                                                                                                                                                                                                                                                                                                                                                                                                                                                                                                                                                                                                                                                                                                                                                                                                                                                                                                                                                                                                                                                                                                                                                                                                                                                                                                                                                                                                                                                                                                                                                                                                                                                                    | 4MH404UR08 | American Gala Grey Oak     |                            | 18               | • | •                     | • | •                 | • | •                  | 3            |
|              |                                                                                                                                                                                                                                                                                                                                                                                                                                                                                                                                                                                                                                                                                                                                                                                                                                                                                                                                                                                                                                                                                                                                                                                                                                                                                                                                                                                                                                                                                                                                                                                                                                                                                                                                                                                                                                                                                    | 4MJ425WD06 | Harmony of Love II         | 20                         | 30               | • | •                     | • | •                 | • | •                  | 2            |
|              |                                                                                                                                                                                                                                                                                                                                                                                                                                                                                                                                                                                                                                                                                                                                                                                                                                                                                                                                                                                                                                                                                                                                                                                                                                                                                                                                                                                                                                                                                                                                                                                                                                                                                                                                                                                                                                                                                    | 4MJ417-R06 | Cuckoo Clock 417           | 22                         | 0                | • |                       |   |                   |   | •                  | 3            |
|              |                                                                                                                                                                                                                                                                                                                                                                                                                                                                                                                                                                                                                                                                                                                                                                                                                                                                                                                                                                                                                                                                                                                                                                                                                                                                                                                                                                                                                                                                                                                                                                                                                                                                                                                                                                                                                                                                                    | 4MH823WD06 | Midnight Dream             | 23                         | 18               |   | •                     | ٠ | •                 | • | •                  | 4            |
| Musical      | Q                                                                                                                                                                                                                                                                                                                                                                                                                                                                                                                                                                                                                                                                                                                                                                                                                                                                                                                                                                                                                                                                                                                                                                                                                                                                                                                                                                                                                                                                                                                                                                                                                                                                                                                                                                                                                                                                                  | 4MH854WD18 | Silver Joyful Land         | 26                         | 18               |   | •                     | ٠ | •                 | • | •                  | 4            |
| Motion       |                                                                                                                                                                                                                                                                                                                                                                                                                                                                                                                                                                                                                                                                                                                                                                                                                                                                                                                                                                                                                                                                                                                                                                                                                                                                                                                                                                                                                                                                                                                                                                                                                                                                                                                                                                                                                                                                                    | 4MJ401WR05 | Gallant II                 | 27                         | 30               |   | •                     | • | •                 | • | •                  | 4            |
| clocks       | $\bigcirc$                                                                                                                                                                                                                                                                                                                                                                                                                                                                                                                                                                                                                                                                                                                                                                                                                                                                                                                                                                                                                                                                                                                                                                                                                                                                                                                                                                                                                                                                                                                                                                                                                                                                                                                                                                                                                                                                         | 4MH830WD23 | Enchantment                | 28                         | 18               |   | •                     | • | •                 | • | •                  | 4            |
|              | and the second sec | 4RH785WU03 | Joyful Dream               | 30                         | 12               |   |                       | • | •                 | • |                    | 16           |
|              |                                                                                                                                                                                                                                                                                                                                                                                                                                                                                                                                                                                                                                                                                                                                                                                                                                                                                                                                                                                                                                                                                                                                                                                                                                                                                                                                                                                                                                                                                                                                                                                                                                                                                                                                                                                                                                                                                    | 4RH786WT05 | Crystal Dulcet (Green)     | 31                         | 36               |   | •                     | • | •                 | • |                    | 1            |
|              |                                                                                                                                                                                                                                                                                                                                                                                                                                                                                                                                                                                                                                                                                                                                                                                                                                                                                                                                                                                                                                                                                                                                                                                                                                                                                                                                                                                                                                                                                                                                                                                                                                                                                                                                                                                                                                                                                    | 4RH786WT18 | Crystal Dulcet (Champaign) |                            | 36               |   | •                     | • | •                 | • |                    | 1            |
|              |                                                                                                                                                                                                                                                                                                                                                                                                                                                                                                                                                                                                                                                                                                                                                                                                                                                                                                                                                                                                                                                                                                                                                                                                                                                                                                                                                                                                                                                                                                                                                                                                                                                                                                                                                                                                                                                                                    | 4RH786WT23 | Crystal Dulcet (Woodgrain) |                            | 36               |   | •                     | ٠ | •                 | • |                    | 1            |
| Wooden       | M                                                                                                                                                                                                                                                                                                                                                                                                                                                                                                                                                                                                                                                                                                                                                                                                                                                                                                                                                                                                                                                                                                                                                                                                                                                                                                                                                                                                                                                                                                                                                                                                                                                                                                                                                                                                                                                                                  | CRH226NR06 | WSM Savannah               | 39                         | 19               | • | •                     | • | •                 |   | •                  | 3            |
| Musical      |                                                                                                                                                                                                                                                                                                                                                                                                                                                                                                                                                                                                                                                                                                                                                                                                                                                                                                                                                                                                                                                                                                                                                                                                                                                                                                                                                                                                                                                                                                                                                                                                                                                                                                                                                                                                                                                                                    | CMJ303ER06 | Waterloo                   | 42                         | 0                | • |                       |   |                   | • | •                  | 4            |
| clocks       | <b>@</b>                                                                                                                                                                                                                                                                                                                                                                                                                                                                                                                                                                                                                                                                                                                                                                                                                                                                                                                                                                                                                                                                                                                                                                                                                                                                                                                                                                                                                                                                                                                                                                                                                                                                                                                                                                                                                                                                           | CMJ555NR06 | WSM Hampton                | 44                         | 19               | • |                       | • | •                 |   | •                  | 2            |
|              | $\bigcirc$                                                                                                                                                                                                                                                                                                                                                                                                                                                                                                                                                                                                                                                                                                                                                                                                                                                                                                                                                                                                                                                                                                                                                                                                                                                                                                                                                                                                                                                                                                                                                                                                                                                                                                                                                                                                                                                                         | CMH755NR06 | WSM Preston                | 45                         | 19               | • |                       | • | •                 |   | •                  | 2            |
| Alarm clocks |                                                                                                                                                                                                                                                                                                                                                                                                                                                                                                                                                                                                                                                                                                                                                                                                                                                                                                                                                                                                                                                                                                                                                                                                                                                                                                                                                                                                                                                                                                                                                                                                                                                                                                                                                                                                                                                                                    | 4RE886NR18 | Golden Egg Alarm           | 51                         | 0                |   |                       |   |                   |   |                    | 60           |
| Other(s)     | 272                                                                                                                                                                                                                                                                                                                                                                                                                                                                                                                                                                                                                                                                                                                                                                                                                                                                                                                                                                                                                                                                                                                                                                                                                                                                                                                                                                                                                                                                                                                                                                                                                                                                                                                                                                                                                                                                                | CMW904NR06 | Corners Of The World       | 53                         | 0                | • |                       |   |                   |   |                    | 2            |
|              | 011212<br>0705                                                                                                                                                                                                                                                                                                                                                                                                                                                                                                                                                                                                                                                                                                                                                                                                                                                                                                                                                                                                                                                                                                                                                                                                                                                                                                                                                                                                                                                                                                                                                                                                                                                                                                                                                                                                                                                                     | CMG288NR02 | Bradford                   | 54                         | 0                | • |                       |   |                   |   |                    | 5            |
|              |                                                                                                                                                                                                                                                                                                                                                                                                                                                                                                                                                                                                                                                                                                                                                                                                                                                                                                                                                                                                                                                                                                                                                                                                                                                                                                                                                                                                                                                                                                                                                                                                                                                                                                                                                                                                                                                                                    | CMG746NR06 | Coventry                   |                            | 0                |   |                       |   |                   |   |                    | 3            |
|              |                                                                                                                                                                                                                                                                                                                                                                                                                                                                                                                                                                                                                                                                                                                                                                                                                                                                                                                                                                                                                                                                                                                                                                                                                                                                                                                                                                                                                                                                                                                                                                                                                                                                                                                                                                                                                                                                                    | CFG902NR06 | Starboard                  |                            | 0                | • |                       |   |                   |   |                    | 5            |
|              | $\bigcirc$                                                                                                                                                                                                                                                                                                                                                                                                                                                                                                                                                                                                                                                                                                                                                                                                                                                                                                                                                                                                                                                                                                                                                                                                                                                                                                                                                                                                                                                                                                                                                                                                                                                                                                                                                                                                                                                                         | CMH740NR06 | WSM Canterbury             | 55                         | 9                |   |                       | • | •                 |   | •                  | 5            |
|              |                                                                                                                                                                                                                                                                                                                                                                                                                                                                                                                                                                                                                                                                                                                                                                                                                                                                                                                                                                                                                                                                                                                                                                                                                                                                                                                                                                                                                                                                                                                                                                                                                                                                                                                                                                                                                                                                                    | CMP543NR02 | Lancaster                  |                            | 0                | • |                       |   |                   |   |                    | 5            |