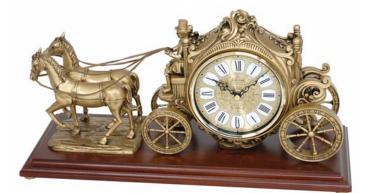

### New Models

| Category     | Image                                                                                                                                                                                                                                                                                                                                                                                                                                                                                                                                                                                                                                                                                                                                                                                                                                                                                                                                                                                                                                                                                                                                                                                                                                                                                                                                                                                                                                                                                                                                                                                                                                                                                                                                                                                                                                                                              | Model #    | Name                       | 2015-16<br>Catalog<br>Page | # of<br>Melodies |   | Swarovski<br>Crystals |   | Monitor<br>Button |   | On / Off<br>Switch | Case<br>Pack |
|--------------|------------------------------------------------------------------------------------------------------------------------------------------------------------------------------------------------------------------------------------------------------------------------------------------------------------------------------------------------------------------------------------------------------------------------------------------------------------------------------------------------------------------------------------------------------------------------------------------------------------------------------------------------------------------------------------------------------------------------------------------------------------------------------------------------------------------------------------------------------------------------------------------------------------------------------------------------------------------------------------------------------------------------------------------------------------------------------------------------------------------------------------------------------------------------------------------------------------------------------------------------------------------------------------------------------------------------------------------------------------------------------------------------------------------------------------------------------------------------------------------------------------------------------------------------------------------------------------------------------------------------------------------------------------------------------------------------------------------------------------------------------------------------------------------------------------------------------------------------------------------------------------|------------|----------------------------|----------------------------|------------------|---|-----------------------|---|-------------------|---|--------------------|--------------|
| Magic        |                                                                                                                                                                                                                                                                                                                                                                                                                                                                                                                                                                                                                                                                                                                                                                                                                                                                                                                                                                                                                                                                                                                                                                                                                                                                                                                                                                                                                                                                                                                                                                                                                                                                                                                                                                                                                                                                                    | 4MH884WD06 | Magnificent                | 9                          | 30               | • | •                     | • | •                 | • | •                  | 3            |
| Motion       |                                                                                                                                                                                                                                                                                                                                                                                                                                                                                                                                                                                                                                                                                                                                                                                                                                                                                                                                                                                                                                                                                                                                                                                                                                                                                                                                                                                                                                                                                                                                                                                                                                                                                                                                                                                                                                                                                    | 4MH843WS23 | Woodgrain Stars            | 12                         | 30               |   | •                     | • | •                 | • | •                  | 2            |
| clocks       |                                                                                                                                                                                                                                                                                                                                                                                                                                                                                                                                                                                                                                                                                                                                                                                                                                                                                                                                                                                                                                                                                                                                                                                                                                                                                                                                                                                                                                                                                                                                                                                                                                                                                                                                                                                                                                                                                    | 4MH407WU06 | Grand Encore II            | 13                         | 30               | • | •                     | ٠ | •                 | • | •                  | 2            |
|              | -00-                                                                                                                                                                                                                                                                                                                                                                                                                                                                                                                                                                                                                                                                                                                                                                                                                                                                                                                                                                                                                                                                                                                                                                                                                                                                                                                                                                                                                                                                                                                                                                                                                                                                                                                                                                                                                                                                               | 4MH405WU07 | Time Trip                  | 15                         | 30               | • | •                     | ٠ | •                 | • | •                  | 2            |
|              |                                                                                                                                                                                                                                                                                                                                                                                                                                                                                                                                                                                                                                                                                                                                                                                                                                                                                                                                                                                                                                                                                                                                                                                                                                                                                                                                                                                                                                                                                                                                                                                                                                                                                                                                                                                                                                                                                    | 4MH408WU19 | Peaceful Cosmos II         | 18                         | 30               |   | •                     | ٠ | •                 | • | •                  | 3            |
|              |                                                                                                                                                                                                                                                                                                                                                                                                                                                                                                                                                                                                                                                                                                                                                                                                                                                                                                                                                                                                                                                                                                                                                                                                                                                                                                                                                                                                                                                                                                                                                                                                                                                                                                                                                                                                                                                                                    | 4MH886WD05 | Gizmo (White)              | ]                          | 30               |   | •                     | • | •                 | • | •                  | 4            |
|              | $\bigcirc$                                                                                                                                                                                                                                                                                                                                                                                                                                                                                                                                                                                                                                                                                                                                                                                                                                                                                                                                                                                                                                                                                                                                                                                                                                                                                                                                                                                                                                                                                                                                                                                                                                                                                                                                                                                                                                                                         | 4MH403UR06 | American Gala Espresso     | 19                         | 18               | • | •                     | • | •                 | • | •                  | 3            |
|              |                                                                                                                                                                                                                                                                                                                                                                                                                                                                                                                                                                                                                                                                                                                                                                                                                                                                                                                                                                                                                                                                                                                                                                                                                                                                                                                                                                                                                                                                                                                                                                                                                                                                                                                                                                                                                                                                                    | 4MH404UR08 | American Gala Grey Oak     |                            | 18               | • | •                     | • | •                 | • | •                  | 3            |
|              |                                                                                                                                                                                                                                                                                                                                                                                                                                                                                                                                                                                                                                                                                                                                                                                                                                                                                                                                                                                                                                                                                                                                                                                                                                                                                                                                                                                                                                                                                                                                                                                                                                                                                                                                                                                                                                                                                    | 4MJ425WD06 | Harmony of Love II         | 20                         | 30               | • | •                     | • | •                 | • | •                  | 2            |
|              |                                                                                                                                                                                                                                                                                                                                                                                                                                                                                                                                                                                                                                                                                                                                                                                                                                                                                                                                                                                                                                                                                                                                                                                                                                                                                                                                                                                                                                                                                                                                                                                                                                                                                                                                                                                                                                                                                    | 4MJ417-R06 | Cuckoo Clock 417           | 22                         | 0                | • |                       |   |                   |   | •                  | 3            |
|              |                                                                                                                                                                                                                                                                                                                                                                                                                                                                                                                                                                                                                                                                                                                                                                                                                                                                                                                                                                                                                                                                                                                                                                                                                                                                                                                                                                                                                                                                                                                                                                                                                                                                                                                                                                                                                                                                                    | 4MH823WD06 | Midnight Dream             | 23                         | 18               |   | •                     | ٠ | •                 | • | •                  | 4            |
| Musical      | Q                                                                                                                                                                                                                                                                                                                                                                                                                                                                                                                                                                                                                                                                                                                                                                                                                                                                                                                                                                                                                                                                                                                                                                                                                                                                                                                                                                                                                                                                                                                                                                                                                                                                                                                                                                                                                                                                                  | 4MH854WD18 | Silver Joyful Land         | 26                         | 18               |   | •                     | ٠ | •                 | • | •                  | 4            |
| Motion       |                                                                                                                                                                                                                                                                                                                                                                                                                                                                                                                                                                                                                                                                                                                                                                                                                                                                                                                                                                                                                                                                                                                                                                                                                                                                                                                                                                                                                                                                                                                                                                                                                                                                                                                                                                                                                                                                                    | 4MJ401WR05 | Gallant II                 | 27                         | 30               |   | •                     | • | •                 | • | •                  | 4            |
| clocks       | $\bigcirc$                                                                                                                                                                                                                                                                                                                                                                                                                                                                                                                                                                                                                                                                                                                                                                                                                                                                                                                                                                                                                                                                                                                                                                                                                                                                                                                                                                                                                                                                                                                                                                                                                                                                                                                                                                                                                                                                         | 4MH830WD23 | Enchantment                | 28                         | 18               |   | •                     | • | •                 | • | •                  | 4            |
|              | and the second sec | 4RH785WU03 | Joyful Dream               | 30                         | 12               |   |                       | • | •                 | • |                    | 16           |
|              |                                                                                                                                                                                                                                                                                                                                                                                                                                                                                                                                                                                                                                                                                                                                                                                                                                                                                                                                                                                                                                                                                                                                                                                                                                                                                                                                                                                                                                                                                                                                                                                                                                                                                                                                                                                                                                                                                    | 4RH786WT05 | Crystal Dulcet (Green)     | 31                         | 36               |   | •                     | • | •                 | • |                    | 1            |
|              |                                                                                                                                                                                                                                                                                                                                                                                                                                                                                                                                                                                                                                                                                                                                                                                                                                                                                                                                                                                                                                                                                                                                                                                                                                                                                                                                                                                                                                                                                                                                                                                                                                                                                                                                                                                                                                                                                    | 4RH786WT18 | Crystal Dulcet (Champaign) |                            | 36               |   | •                     | • | •                 | • |                    | 1            |
|              |                                                                                                                                                                                                                                                                                                                                                                                                                                                                                                                                                                                                                                                                                                                                                                                                                                                                                                                                                                                                                                                                                                                                                                                                                                                                                                                                                                                                                                                                                                                                                                                                                                                                                                                                                                                                                                                                                    | 4RH786WT23 | Crystal Dulcet (Woodgrain) |                            | 36               |   | •                     | ٠ | •                 | • |                    | 1            |
| Wooden       | M                                                                                                                                                                                                                                                                                                                                                                                                                                                                                                                                                                                                                                                                                                                                                                                                                                                                                                                                                                                                                                                                                                                                                                                                                                                                                                                                                                                                                                                                                                                                                                                                                                                                                                                                                                                                                                                                                  | CRH226NR06 | WSM Savannah               | 39                         | 19               | • | •                     | • | •                 |   | •                  | 3            |
| Musical      |                                                                                                                                                                                                                                                                                                                                                                                                                                                                                                                                                                                                                                                                                                                                                                                                                                                                                                                                                                                                                                                                                                                                                                                                                                                                                                                                                                                                                                                                                                                                                                                                                                                                                                                                                                                                                                                                                    | CMJ303ER06 | Waterloo                   | 42                         | 0                | • |                       |   |                   | • | •                  | 4            |
| clocks       | <b>@</b>                                                                                                                                                                                                                                                                                                                                                                                                                                                                                                                                                                                                                                                                                                                                                                                                                                                                                                                                                                                                                                                                                                                                                                                                                                                                                                                                                                                                                                                                                                                                                                                                                                                                                                                                                                                                                                                                           | CMJ555NR06 | WSM Hampton                | 44                         | 19               | • |                       | • | •                 |   | •                  | 2            |
|              | $\bigcirc$                                                                                                                                                                                                                                                                                                                                                                                                                                                                                                                                                                                                                                                                                                                                                                                                                                                                                                                                                                                                                                                                                                                                                                                                                                                                                                                                                                                                                                                                                                                                                                                                                                                                                                                                                                                                                                                                         | CMH755NR06 | WSM Preston                | 45                         | 19               | • |                       | • | •                 |   | •                  | 2            |
| Alarm clocks |                                                                                                                                                                                                                                                                                                                                                                                                                                                                                                                                                                                                                                                                                                                                                                                                                                                                                                                                                                                                                                                                                                                                                                                                                                                                                                                                                                                                                                                                                                                                                                                                                                                                                                                                                                                                                                                                                    | 4RE886NR18 | Golden Egg Alarm           | 51                         | 0                |   |                       |   |                   |   |                    | 60           |
| Other(s)     | 272                                                                                                                                                                                                                                                                                                                                                                                                                                                                                                                                                                                                                                                                                                                                                                                                                                                                                                                                                                                                                                                                                                                                                                                                                                                                                                                                                                                                                                                                                                                                                                                                                                                                                                                                                                                                                                                                                | CMW904NR06 | Corners Of The World       | 53                         | 0                | • |                       |   |                   |   |                    | 2            |
|              | 011212<br>0705                                                                                                                                                                                                                                                                                                                                                                                                                                                                                                                                                                                                                                                                                                                                                                                                                                                                                                                                                                                                                                                                                                                                                                                                                                                                                                                                                                                                                                                                                                                                                                                                                                                                                                                                                                                                                                                                     | CMG288NR02 | Bradford                   | 54                         | 0                | • |                       |   |                   |   |                    | 5            |
|              |                                                                                                                                                                                                                                                                                                                                                                                                                                                                                                                                                                                                                                                                                                                                                                                                                                                                                                                                                                                                                                                                                                                                                                                                                                                                                                                                                                                                                                                                                                                                                                                                                                                                                                                                                                                                                                                                                    | CMG746NR06 | Coventry                   |                            | 0                |   |                       |   |                   |   |                    | 3            |
|              |                                                                                                                                                                                                                                                                                                                                                                                                                                                                                                                                                                                                                                                                                                                                                                                                                                                                                                                                                                                                                                                                                                                                                                                                                                                                                                                                                                                                                                                                                                                                                                                                                                                                                                                                                                                                                                                                                    | CFG902NR06 | Starboard                  |                            | 0                | • |                       |   |                   |   |                    | 5            |
|              | $\bigcirc$                                                                                                                                                                                                                                                                                                                                                                                                                                                                                                                                                                                                                                                                                                                                                                                                                                                                                                                                                                                                                                                                                                                                                                                                                                                                                                                                                                                                                                                                                                                                                                                                                                                                                                                                                                                                                                                                         | CMH740NR06 | WSM Canterbury             | 55                         | 9                |   |                       | • | •                 |   | •                  | 5            |
|              |                                                                                                                                                                                                                                                                                                                                                                                                                                                                                                                                                                                                                                                                                                                                                                                                                                                                                                                                                                                                                                                                                                                                                                                                                                                                                                                                                                                                                                                                                                                                                                                                                                                                                                                                                                                                                                                                                    | CMP543NR02 | Lancaster                  |                            | 0                | • |                       |   |                   |   |                    | 5            |