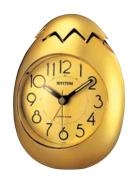

### New Models

| Category     | Image                                                                                                                                                                                                                                                                                                                                                                                                                                                                                                                                                                                                                                                                                                                                                                                                                                                                                                                                                                                                                                                                                                                                                                                                                                                                                                                                                                                                                                                                                                                                                                                                                                                                                                                                                                                                                                                                              | Model #    | Name                       | 2015-16<br>Catalog<br>Page | # of<br>Melodies |   | Swarovski<br>Crystals |   | Monitor<br>Button |   | On / Off<br>Switch | Case<br>Pack |
|--------------|------------------------------------------------------------------------------------------------------------------------------------------------------------------------------------------------------------------------------------------------------------------------------------------------------------------------------------------------------------------------------------------------------------------------------------------------------------------------------------------------------------------------------------------------------------------------------------------------------------------------------------------------------------------------------------------------------------------------------------------------------------------------------------------------------------------------------------------------------------------------------------------------------------------------------------------------------------------------------------------------------------------------------------------------------------------------------------------------------------------------------------------------------------------------------------------------------------------------------------------------------------------------------------------------------------------------------------------------------------------------------------------------------------------------------------------------------------------------------------------------------------------------------------------------------------------------------------------------------------------------------------------------------------------------------------------------------------------------------------------------------------------------------------------------------------------------------------------------------------------------------------|------------|----------------------------|----------------------------|------------------|---|-----------------------|---|-------------------|---|--------------------|--------------|
| Magic        |                                                                                                                                                                                                                                                                                                                                                                                                                                                                                                                                                                                                                                                                                                                                                                                                                                                                                                                                                                                                                                                                                                                                                                                                                                                                                                                                                                                                                                                                                                                                                                                                                                                                                                                                                                                                                                                                                    | 4MH884WD06 | Magnificent                | 9                          | 30               | • | •                     | • | •                 | • | •                  | 3            |
| Motion       |                                                                                                                                                                                                                                                                                                                                                                                                                                                                                                                                                                                                                                                                                                                                                                                                                                                                                                                                                                                                                                                                                                                                                                                                                                                                                                                                                                                                                                                                                                                                                                                                                                                                                                                                                                                                                                                                                    | 4MH843WS23 | Woodgrain Stars            | 12                         | 30               |   | •                     | • | •                 | • | •                  | 2            |
| clocks       |                                                                                                                                                                                                                                                                                                                                                                                                                                                                                                                                                                                                                                                                                                                                                                                                                                                                                                                                                                                                                                                                                                                                                                                                                                                                                                                                                                                                                                                                                                                                                                                                                                                                                                                                                                                                                                                                                    | 4MH407WU06 | Grand Encore II            | 13                         | 30               | • | •                     | ٠ | •                 | • | •                  | 2            |
|              | -00-                                                                                                                                                                                                                                                                                                                                                                                                                                                                                                                                                                                                                                                                                                                                                                                                                                                                                                                                                                                                                                                                                                                                                                                                                                                                                                                                                                                                                                                                                                                                                                                                                                                                                                                                                                                                                                                                               | 4MH405WU07 | Time Trip                  | 15                         | 30               | • | •                     | ٠ | •                 | • | •                  | 2            |
|              |                                                                                                                                                                                                                                                                                                                                                                                                                                                                                                                                                                                                                                                                                                                                                                                                                                                                                                                                                                                                                                                                                                                                                                                                                                                                                                                                                                                                                                                                                                                                                                                                                                                                                                                                                                                                                                                                                    | 4MH408WU19 | Peaceful Cosmos II         | 18                         | 30               |   | •                     | ٠ | •                 | • | •                  | 3            |
|              |                                                                                                                                                                                                                                                                                                                                                                                                                                                                                                                                                                                                                                                                                                                                                                                                                                                                                                                                                                                                                                                                                                                                                                                                                                                                                                                                                                                                                                                                                                                                                                                                                                                                                                                                                                                                                                                                                    | 4MH886WD05 | Gizmo (White)              | ]                          | 30               |   | •                     | • | •                 | • | •                  | 4            |
|              | $\bigcirc$                                                                                                                                                                                                                                                                                                                                                                                                                                                                                                                                                                                                                                                                                                                                                                                                                                                                                                                                                                                                                                                                                                                                                                                                                                                                                                                                                                                                                                                                                                                                                                                                                                                                                                                                                                                                                                                                         | 4MH403UR06 | American Gala Espresso     | 19                         | 18               | • | •                     | • | •                 | • | •                  | 3            |
|              |                                                                                                                                                                                                                                                                                                                                                                                                                                                                                                                                                                                                                                                                                                                                                                                                                                                                                                                                                                                                                                                                                                                                                                                                                                                                                                                                                                                                                                                                                                                                                                                                                                                                                                                                                                                                                                                                                    | 4MH404UR08 | American Gala Grey Oak     |                            | 18               | • | •                     | • | •                 | • | •                  | 3            |
|              |                                                                                                                                                                                                                                                                                                                                                                                                                                                                                                                                                                                                                                                                                                                                                                                                                                                                                                                                                                                                                                                                                                                                                                                                                                                                                                                                                                                                                                                                                                                                                                                                                                                                                                                                                                                                                                                                                    | 4MJ425WD06 | Harmony of Love II         | 20                         | 30               | • | •                     | • | •                 | • | •                  | 2            |
|              |                                                                                                                                                                                                                                                                                                                                                                                                                                                                                                                                                                                                                                                                                                                                                                                                                                                                                                                                                                                                                                                                                                                                                                                                                                                                                                                                                                                                                                                                                                                                                                                                                                                                                                                                                                                                                                                                                    | 4MJ417-R06 | Cuckoo Clock 417           | 22                         | 0                | • |                       |   |                   |   | •                  | 3            |
|              |                                                                                                                                                                                                                                                                                                                                                                                                                                                                                                                                                                                                                                                                                                                                                                                                                                                                                                                                                                                                                                                                                                                                                                                                                                                                                                                                                                                                                                                                                                                                                                                                                                                                                                                                                                                                                                                                                    | 4MH823WD06 | Midnight Dream             | 23                         | 18               |   | •                     | ٠ | •                 | • | •                  | 4            |
| Musical      | Q                                                                                                                                                                                                                                                                                                                                                                                                                                                                                                                                                                                                                                                                                                                                                                                                                                                                                                                                                                                                                                                                                                                                                                                                                                                                                                                                                                                                                                                                                                                                                                                                                                                                                                                                                                                                                                                                                  | 4MH854WD18 | Silver Joyful Land         | 26                         | 18               |   | •                     | ٠ | •                 | • | •                  | 4            |
| Motion       |                                                                                                                                                                                                                                                                                                                                                                                                                                                                                                                                                                                                                                                                                                                                                                                                                                                                                                                                                                                                                                                                                                                                                                                                                                                                                                                                                                                                                                                                                                                                                                                                                                                                                                                                                                                                                                                                                    | 4MJ401WR05 | Gallant II                 | 27                         | 30               |   | •                     | • | •                 | • | •                  | 4            |
| clocks       | $\bigcirc$                                                                                                                                                                                                                                                                                                                                                                                                                                                                                                                                                                                                                                                                                                                                                                                                                                                                                                                                                                                                                                                                                                                                                                                                                                                                                                                                                                                                                                                                                                                                                                                                                                                                                                                                                                                                                                                                         | 4MH830WD23 | Enchantment                | 28                         | 18               |   | •                     | • | •                 | • | •                  | 4            |
|              | and the second sec | 4RH785WU03 | Joyful Dream               | 30                         | 12               |   |                       | • | •                 | • |                    | 16           |
|              |                                                                                                                                                                                                                                                                                                                                                                                                                                                                                                                                                                                                                                                                                                                                                                                                                                                                                                                                                                                                                                                                                                                                                                                                                                                                                                                                                                                                                                                                                                                                                                                                                                                                                                                                                                                                                                                                                    | 4RH786WT05 | Crystal Dulcet (Green)     | 31                         | 36               |   | •                     | • | •                 | • |                    | 1            |
|              |                                                                                                                                                                                                                                                                                                                                                                                                                                                                                                                                                                                                                                                                                                                                                                                                                                                                                                                                                                                                                                                                                                                                                                                                                                                                                                                                                                                                                                                                                                                                                                                                                                                                                                                                                                                                                                                                                    | 4RH786WT18 | Crystal Dulcet (Champaign) |                            | 36               |   | •                     | • | •                 | • |                    | 1            |
|              |                                                                                                                                                                                                                                                                                                                                                                                                                                                                                                                                                                                                                                                                                                                                                                                                                                                                                                                                                                                                                                                                                                                                                                                                                                                                                                                                                                                                                                                                                                                                                                                                                                                                                                                                                                                                                                                                                    | 4RH786WT23 | Crystal Dulcet (Woodgrain) |                            | 36               |   | •                     | ٠ | •                 | • |                    | 1            |
| Wooden       | M                                                                                                                                                                                                                                                                                                                                                                                                                                                                                                                                                                                                                                                                                                                                                                                                                                                                                                                                                                                                                                                                                                                                                                                                                                                                                                                                                                                                                                                                                                                                                                                                                                                                                                                                                                                                                                                                                  | CRH226NR06 | WSM Savannah               | 39                         | 19               | • | •                     | • | •                 |   | •                  | 3            |
| Musical      |                                                                                                                                                                                                                                                                                                                                                                                                                                                                                                                                                                                                                                                                                                                                                                                                                                                                                                                                                                                                                                                                                                                                                                                                                                                                                                                                                                                                                                                                                                                                                                                                                                                                                                                                                                                                                                                                                    | CMJ303ER06 | Waterloo                   | 42                         | 0                | • |                       |   |                   | • | •                  | 4            |
| clocks       | <b>@</b>                                                                                                                                                                                                                                                                                                                                                                                                                                                                                                                                                                                                                                                                                                                                                                                                                                                                                                                                                                                                                                                                                                                                                                                                                                                                                                                                                                                                                                                                                                                                                                                                                                                                                                                                                                                                                                                                           | CMJ555NR06 | WSM Hampton                | 44                         | 19               | • |                       | • | •                 |   | •                  | 2            |
|              | $\bigcirc$                                                                                                                                                                                                                                                                                                                                                                                                                                                                                                                                                                                                                                                                                                                                                                                                                                                                                                                                                                                                                                                                                                                                                                                                                                                                                                                                                                                                                                                                                                                                                                                                                                                                                                                                                                                                                                                                         | CMH755NR06 | WSM Preston                | 45                         | 19               | • |                       | • | •                 |   | •                  | 2            |
| Alarm clocks |                                                                                                                                                                                                                                                                                                                                                                                                                                                                                                                                                                                                                                                                                                                                                                                                                                                                                                                                                                                                                                                                                                                                                                                                                                                                                                                                                                                                                                                                                                                                                                                                                                                                                                                                                                                                                                                                                    | 4RE886NR18 | Golden Egg Alarm           | 51                         | 0                |   |                       |   |                   |   |                    | 60           |
| Other(s)     | 272                                                                                                                                                                                                                                                                                                                                                                                                                                                                                                                                                                                                                                                                                                                                                                                                                                                                                                                                                                                                                                                                                                                                                                                                                                                                                                                                                                                                                                                                                                                                                                                                                                                                                                                                                                                                                                                                                | CMW904NR06 | Corners Of The World       | 53                         | 0                | • |                       |   |                   |   |                    | 2            |
|              | 011212<br>0705                                                                                                                                                                                                                                                                                                                                                                                                                                                                                                                                                                                                                                                                                                                                                                                                                                                                                                                                                                                                                                                                                                                                                                                                                                                                                                                                                                                                                                                                                                                                                                                                                                                                                                                                                                                                                                                                     | CMG288NR02 | Bradford                   | 54                         | 0                | • |                       |   |                   |   |                    | 5            |
|              |                                                                                                                                                                                                                                                                                                                                                                                                                                                                                                                                                                                                                                                                                                                                                                                                                                                                                                                                                                                                                                                                                                                                                                                                                                                                                                                                                                                                                                                                                                                                                                                                                                                                                                                                                                                                                                                                                    | CMG746NR06 | Coventry                   |                            | 0                |   |                       |   |                   |   |                    | 3            |
|              |                                                                                                                                                                                                                                                                                                                                                                                                                                                                                                                                                                                                                                                                                                                                                                                                                                                                                                                                                                                                                                                                                                                                                                                                                                                                                                                                                                                                                                                                                                                                                                                                                                                                                                                                                                                                                                                                                    | CFG902NR06 | Starboard                  |                            | 0                | • |                       |   |                   |   |                    | 5            |
|              | $\bigcirc$                                                                                                                                                                                                                                                                                                                                                                                                                                                                                                                                                                                                                                                                                                                                                                                                                                                                                                                                                                                                                                                                                                                                                                                                                                                                                                                                                                                                                                                                                                                                                                                                                                                                                                                                                                                                                                                                         | CMH740NR06 | WSM Canterbury             | 55                         | 9                |   |                       | • | •                 |   | •                  | 5            |
|              |                                                                                                                                                                                                                                                                                                                                                                                                                                                                                                                                                                                                                                                                                                                                                                                                                                                                                                                                                                                                                                                                                                                                                                                                                                                                                                                                                                                                                                                                                                                                                                                                                                                                                                                                                                                                                                                                                    | CMP543NR02 | Lancaster                  |                            | 0                | • |                       |   |                   |   |                    | 5            |