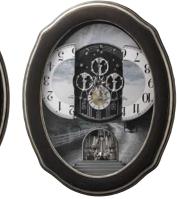

### Discontinued Models

FAX your order to RHYTHM's Order Desk 1-866-6RHYTHM (Toll Free) (1-866-674-9846)

| l         | Discontinued                   |                            |             |                           | Replaced   | with                        |                            |
|-----------|--------------------------------|----------------------------|-------------|---------------------------|------------|-----------------------------|----------------------------|
| Image     | Model #                        | 2014-15<br>Catalog<br>Page |             | Image                     | Model #    | Name                        | 2015-16<br>Catalog<br>Page |
| <b>AR</b> | 4MH841WB06                     | 7                          |             |                           | 4MH400WU06 | Joyful Meditation           | 8                          |
|           | Anthology Legend               |                            | ┖/          |                           | 4MH884WD06 | Magnificent                 | 9                          |
| -         | 4MH833WB06                     | 9                          |             |                           |            |                             |                            |
|           | Nostalgia Oak Legend           |                            |             |                           | 4MH852WD06 | Joyful Nostalgia Oak        | 11                         |
|           | 4MH832WB06                     | 10                         | ■/          |                           | 4MH871WU06 | Nostalgia Espresso          | 12                         |
|           | Nostalgia Legend               |                            |             |                           |            |                             |                            |
|           | 4MH834WB06                     | 12                         |             |                           | 4MH407WU06 | Grand Encore II             | 13                         |
|           | Grand Encore Legend            |                            |             |                           | 4MH847WD06 | Joyful Encore               | 14                         |
|           | 4MH839WB19                     | 14                         |             |                           | 4MH408WU19 | Peaceful Cosmos II          | 18                         |
|           | Peaceful Cosmos<br>Entertainer |                            | ┖╌╱         |                           |            |                             |                            |
|           | 4MH835WB06                     | 15                         |             |                           | 4MH864WU06 | Timecracker Ultra II        | 17                         |
|           | Timecracker Legend             |                            | <b>□</b> _/ |                           | 4MH879WU06 | Timecracker Cosmos          | 17                         |
|           | 4MJ896WB23                     | 22                         |             | A CONTRACTOR OF THE OWNER | 4MJ899WD23 | Joyful Snowflake            | 24                         |
|           | Snowflake Legend               |                            |             |                           |            |                             |                            |
|           | CRH213UR06                     | 30                         |             |                           | CRH228UR06 | WSM Luminous King<br>Mantel | 33                         |
|           | WSM King Mantel II             |                            |             |                           | CRH205UR06 | Joyful King Mantel          | 34                         |