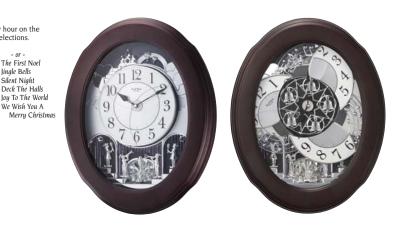

### Discontinued Models

FAX your order to RHYTHM's Order Desk 1-866-6RHYTHM (Toll Free) (1-866-674-9846)

| l         | Discontinued                   |                            |             |                           | Replaced   | with                        |                            |
|-----------|--------------------------------|----------------------------|-------------|---------------------------|------------|-----------------------------|----------------------------|
| Image     | Model #                        | 2014-15<br>Catalog<br>Page |             | Image                     | Model #    | Name                        | 2015-16<br>Catalog<br>Page |
| <b>AR</b> | 4MH841WB06                     | 7                          |             |                           | 4MH400WU06 | Joyful Meditation           | 8                          |
|           | Anthology Legend               |                            | ┖/          |                           | 4MH884WD06 | Magnificent                 | 9                          |
| -         | 4MH833WB06                     | 9                          |             |                           |            |                             |                            |
|           | Nostalgia Oak Legend           |                            |             |                           | 4MH852WD06 | Joyful Nostalgia Oak        | 11                         |
|           | 4MH832WB06                     | 10                         | ■/          |                           | 4MH871WU06 | Nostalgia Espresso          | 12                         |
|           | Nostalgia Legend               |                            |             |                           |            |                             |                            |
|           | 4MH834WB06                     | 12                         |             |                           | 4MH407WU06 | Grand Encore II             | 13                         |
|           | Grand Encore Legend            |                            |             |                           | 4MH847WD06 | Joyful Encore               | 14                         |
|           | 4MH839WB19                     | 14                         |             |                           | 4MH408WU19 | Peaceful Cosmos II          | 18                         |
|           | Peaceful Cosmos<br>Entertainer |                            | ┖╌╱         |                           |            |                             |                            |
|           | 4MH835WB06                     | 15                         |             |                           | 4MH864WU06 | Timecracker Ultra II        | 17                         |
|           | Timecracker Legend             |                            | <b>□</b> _/ |                           | 4MH879WU06 | Timecracker Cosmos          | 17                         |
|           | 4MJ896WB23                     | 22                         |             | A CONTRACTOR OF THE OWNER | 4MJ899WD23 | Joyful Snowflake            | 24                         |
|           | Snowflake Legend               |                            |             |                           |            |                             |                            |
|           | CRH213UR06                     | 30                         |             |                           | CRH228UR06 | WSM Luminous King<br>Mantel | 33                         |
|           | WSM King Mantel II             |                            |             |                           | CRH205UR06 | Joyful King Mantel          | 34                         |