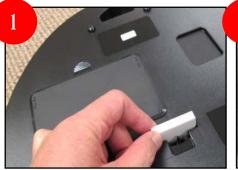

lay this sign (7"H x 7"W) in your store to encourage your customers to ask for a demonstration. Once you attract their attention to our clocks, it will be easier for you to sell them. This sign will surely be useful to increase your sales activity.

#### PriceTag RHYTHM PRICE TAG

This fashionable RHYTHM Price Tag (4"H x 3"W) allows you to fill in the model #, our MSRP and your retail price.

#### Sign\_2007 RHVTHM SIG

RHYTHM SIGN

Our large RHYTHM sign (12"H x 36"W) can also be displayed with your RHYTHM clock collection at your store.



Hand-out Flyer





Model Tags





Wooden Display Stand

Rhythm Shopping Bag (XL)









Price Tag

Rhythm Sign

56

# Rhythm Musical Clock Quick Set Up Guide

## Rhythm Musical Clock Quick Set Up Guide - Your demonstration makes a big difference -







Some clocks come with a foam piece in the back to stabilize the pendulum during shipping. Please remove it to free the pendulum.

Make sure to insert all batteries properly into the battery holder, usually located on the back or bottom of the clock.

Make sure the clock functions properly by pressing the MONITOR button, which is usually located on the side, the front, or the bottom of the clock, to make sure the clock plays the melodies and performs the Magic Motion.



Always make sure that the ON/OFF switch is on the ON position and the Volume Control is set at the proper level (usually maximum).



Display all musical wall clocks together to better capture the customers' attention. Set the clocks' times at 5 or 10 minutes apart so that the each clock plays the melodies at these in