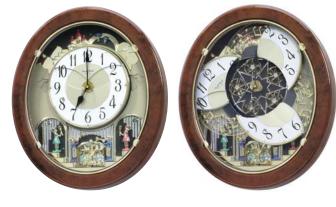

### Discontinued Models

FAX your order to RHYTHM's Order Desk 1-866-6RHYTHM (Toll Free) (1-866-674-9846)

| l         | Discontinued                   |                            |             |                           | Replaced   | with                        |                            |
|-----------|--------------------------------|----------------------------|-------------|---------------------------|------------|-----------------------------|----------------------------|
| Image     | Model #                        | 2014-15<br>Catalog<br>Page |             | Image                     | Model #    | Name                        | 2015-16<br>Catalog<br>Page |
| <b>AR</b> | 4MH841WB06                     | 7                          |             |                           | 4MH400WU06 | Joyful Meditation           | 8                          |
|           | Anthology Legend               |                            | ┖/          |                           | 4MH884WD06 | Magnificent                 | 9                          |
| -         | 4MH833WB06                     | 9                          |             |                           |            |                             |                            |
|           | Nostalgia Oak Legend           |                            |             |                           | 4MH852WD06 | Joyful Nostalgia Oak        | 11                         |
|           | 4MH832WB06                     | 10                         | ■/          |                           | 4MH871WU06 | Nostalgia Espresso          | 12                         |
|           | Nostalgia Legend               |                            |             |                           |            |                             |                            |
|           | 4MH834WB06                     | 12                         |             |                           | 4MH407WU06 | Grand Encore II             | 13                         |
|           | Grand Encore Legend            |                            |             |                           | 4MH847WD06 | Joyful Encore               | 14                         |
|           | 4MH839WB19                     | 14                         |             |                           | 4MH408WU19 | Peaceful Cosmos II          | 18                         |
|           | Peaceful Cosmos<br>Entertainer |                            | ┖╌╱         |                           |            |                             |                            |
|           | 4MH835WB06                     | 15                         |             |                           | 4MH864WU06 | Timecracker Ultra II        | 17                         |
|           | Timecracker Legend             |                            | <b>□</b> _/ |                           | 4MH879WU06 | Timecracker Cosmos          | 17                         |
|           | 4MJ896WB23                     | 22                         |             | A CONTRACTOR OF THE OWNER | 4MJ899WD23 | Joyful Snowflake            | 24                         |
|           | Snowflake Legend               |                            |             |                           |            |                             |                            |
|           | CRH213UR06                     | 30                         |             |                           | CRH228UR06 | WSM Luminous King<br>Mantel | 33                         |
|           | WSM King Mantel II             |                            |             |                           | CRH205UR06 | Joyful King Mantel          | 34                         |