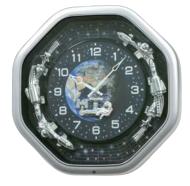

### New Models

| Category     | Image                                                                                                                                                                                                                                                                                                                                                                                                                                                                                                                                                                                                                                                                                                                                                                                                                                                                                                                                                                                                                                                                                                                                                                                                                                                                                                                                                                                                                                                                                                                                                                                                                                                                                                                                                                                                                                                                              | Model #    | Name                       | 2015-16<br>Catalog<br>Page | # of<br>Melodies |   | Swarovski<br>Crystals |   | Monitor<br>Button |   | On / Off<br>Switch | Case<br>Pack |
|--------------|------------------------------------------------------------------------------------------------------------------------------------------------------------------------------------------------------------------------------------------------------------------------------------------------------------------------------------------------------------------------------------------------------------------------------------------------------------------------------------------------------------------------------------------------------------------------------------------------------------------------------------------------------------------------------------------------------------------------------------------------------------------------------------------------------------------------------------------------------------------------------------------------------------------------------------------------------------------------------------------------------------------------------------------------------------------------------------------------------------------------------------------------------------------------------------------------------------------------------------------------------------------------------------------------------------------------------------------------------------------------------------------------------------------------------------------------------------------------------------------------------------------------------------------------------------------------------------------------------------------------------------------------------------------------------------------------------------------------------------------------------------------------------------------------------------------------------------------------------------------------------------|------------|----------------------------|----------------------------|------------------|---|-----------------------|---|-------------------|---|--------------------|--------------|
| Magic        |                                                                                                                                                                                                                                                                                                                                                                                                                                                                                                                                                                                                                                                                                                                                                                                                                                                                                                                                                                                                                                                                                                                                                                                                                                                                                                                                                                                                                                                                                                                                                                                                                                                                                                                                                                                                                                                                                    | 4MH884WD06 | Magnificent                | 9                          | 30               | • | •                     | • | •                 | • | •                  | 3            |
| Motion       |                                                                                                                                                                                                                                                                                                                                                                                                                                                                                                                                                                                                                                                                                                                                                                                                                                                                                                                                                                                                                                                                                                                                                                                                                                                                                                                                                                                                                                                                                                                                                                                                                                                                                                                                                                                                                                                                                    | 4MH843WS23 | Woodgrain Stars            | 12                         | 30               |   | •                     | • | •                 | • | •                  | 2            |
| clocks       |                                                                                                                                                                                                                                                                                                                                                                                                                                                                                                                                                                                                                                                                                                                                                                                                                                                                                                                                                                                                                                                                                                                                                                                                                                                                                                                                                                                                                                                                                                                                                                                                                                                                                                                                                                                                                                                                                    | 4MH407WU06 | Grand Encore II            | 13                         | 30               | • | •                     | ٠ | •                 | • | •                  | 2            |
|              | -00-                                                                                                                                                                                                                                                                                                                                                                                                                                                                                                                                                                                                                                                                                                                                                                                                                                                                                                                                                                                                                                                                                                                                                                                                                                                                                                                                                                                                                                                                                                                                                                                                                                                                                                                                                                                                                                                                               | 4MH405WU07 | Time Trip                  | 15                         | 30               | • | •                     | ٠ | •                 | • | •                  | 2            |
|              |                                                                                                                                                                                                                                                                                                                                                                                                                                                                                                                                                                                                                                                                                                                                                                                                                                                                                                                                                                                                                                                                                                                                                                                                                                                                                                                                                                                                                                                                                                                                                                                                                                                                                                                                                                                                                                                                                    | 4MH408WU19 | Peaceful Cosmos II         | 18                         | 30               |   | •                     | ٠ | •                 | • | •                  | 3            |
|              |                                                                                                                                                                                                                                                                                                                                                                                                                                                                                                                                                                                                                                                                                                                                                                                                                                                                                                                                                                                                                                                                                                                                                                                                                                                                                                                                                                                                                                                                                                                                                                                                                                                                                                                                                                                                                                                                                    | 4MH886WD05 | Gizmo (White)              | ]                          | 30               |   | •                     | • | •                 | • | •                  | 4            |
|              | $\bigcirc$                                                                                                                                                                                                                                                                                                                                                                                                                                                                                                                                                                                                                                                                                                                                                                                                                                                                                                                                                                                                                                                                                                                                                                                                                                                                                                                                                                                                                                                                                                                                                                                                                                                                                                                                                                                                                                                                         | 4MH403UR06 | American Gala Espresso     | 19                         | 18               | • | •                     | • | •                 | • | •                  | 3            |
|              |                                                                                                                                                                                                                                                                                                                                                                                                                                                                                                                                                                                                                                                                                                                                                                                                                                                                                                                                                                                                                                                                                                                                                                                                                                                                                                                                                                                                                                                                                                                                                                                                                                                                                                                                                                                                                                                                                    | 4MH404UR08 | American Gala Grey Oak     |                            | 18               | • | •                     | • | •                 | • | •                  | 3            |
|              |                                                                                                                                                                                                                                                                                                                                                                                                                                                                                                                                                                                                                                                                                                                                                                                                                                                                                                                                                                                                                                                                                                                                                                                                                                                                                                                                                                                                                                                                                                                                                                                                                                                                                                                                                                                                                                                                                    | 4MJ425WD06 | Harmony of Love II         | 20                         | 30               | • | •                     | • | •                 | • | •                  | 2            |
|              |                                                                                                                                                                                                                                                                                                                                                                                                                                                                                                                                                                                                                                                                                                                                                                                                                                                                                                                                                                                                                                                                                                                                                                                                                                                                                                                                                                                                                                                                                                                                                                                                                                                                                                                                                                                                                                                                                    | 4MJ417-R06 | Cuckoo Clock 417           | 22                         | 0                | • |                       |   |                   |   | •                  | 3            |
|              |                                                                                                                                                                                                                                                                                                                                                                                                                                                                                                                                                                                                                                                                                                                                                                                                                                                                                                                                                                                                                                                                                                                                                                                                                                                                                                                                                                                                                                                                                                                                                                                                                                                                                                                                                                                                                                                                                    | 4MH823WD06 | Midnight Dream             | 23                         | 18               |   | •                     | ٠ | •                 | • | •                  | 4            |
| Musical      | Q                                                                                                                                                                                                                                                                                                                                                                                                                                                                                                                                                                                                                                                                                                                                                                                                                                                                                                                                                                                                                                                                                                                                                                                                                                                                                                                                                                                                                                                                                                                                                                                                                                                                                                                                                                                                                                                                                  | 4MH854WD18 | Silver Joyful Land         | 26                         | 18               |   | •                     | ٠ | •                 | • | •                  | 4            |
| Motion       |                                                                                                                                                                                                                                                                                                                                                                                                                                                                                                                                                                                                                                                                                                                                                                                                                                                                                                                                                                                                                                                                                                                                                                                                                                                                                                                                                                                                                                                                                                                                                                                                                                                                                                                                                                                                                                                                                    | 4MJ401WR05 | Gallant II                 | 27                         | 30               |   | •                     | • | •                 | • | •                  | 4            |
| clocks       | $\bigcirc$                                                                                                                                                                                                                                                                                                                                                                                                                                                                                                                                                                                                                                                                                                                                                                                                                                                                                                                                                                                                                                                                                                                                                                                                                                                                                                                                                                                                                                                                                                                                                                                                                                                                                                                                                                                                                                                                         | 4MH830WD23 | Enchantment                | 28                         | 18               |   | •                     | • | •                 | • | •                  | 4            |
|              | and the second sec | 4RH785WU03 | Joyful Dream               | 30                         | 12               |   |                       | • | •                 | • |                    | 16           |
|              |                                                                                                                                                                                                                                                                                                                                                                                                                                                                                                                                                                                                                                                                                                                                                                                                                                                                                                                                                                                                                                                                                                                                                                                                                                                                                                                                                                                                                                                                                                                                                                                                                                                                                                                                                                                                                                                                                    | 4RH786WT05 | Crystal Dulcet (Green)     | 31                         | 36               |   | •                     | • | •                 | • |                    | 1            |
|              |                                                                                                                                                                                                                                                                                                                                                                                                                                                                                                                                                                                                                                                                                                                                                                                                                                                                                                                                                                                                                                                                                                                                                                                                                                                                                                                                                                                                                                                                                                                                                                                                                                                                                                                                                                                                                                                                                    | 4RH786WT18 | Crystal Dulcet (Champaign) |                            | 36               |   | •                     | • | •                 | • |                    | 1            |
|              |                                                                                                                                                                                                                                                                                                                                                                                                                                                                                                                                                                                                                                                                                                                                                                                                                                                                                                                                                                                                                                                                                                                                                                                                                                                                                                                                                                                                                                                                                                                                                                                                                                                                                                                                                                                                                                                                                    | 4RH786WT23 | Crystal Dulcet (Woodgrain) |                            | 36               |   | •                     | ٠ | •                 | • |                    | 1            |
| Wooden       | M                                                                                                                                                                                                                                                                                                                                                                                                                                                                                                                                                                                                                                                                                                                                                                                                                                                                                                                                                                                                                                                                                                                                                                                                                                                                                                                                                                                                                                                                                                                                                                                                                                                                                                                                                                                                                                                                                  | CRH226NR06 | WSM Savannah               | 39                         | 19               | • | •                     | • | •                 |   | •                  | 3            |
| Musical      |                                                                                                                                                                                                                                                                                                                                                                                                                                                                                                                                                                                                                                                                                                                                                                                                                                                                                                                                                                                                                                                                                                                                                                                                                                                                                                                                                                                                                                                                                                                                                                                                                                                                                                                                                                                                                                                                                    | CMJ303ER06 | Waterloo                   | 42                         | 0                | • |                       |   |                   | • | •                  | 4            |
| clocks       | <b>@</b>                                                                                                                                                                                                                                                                                                                                                                                                                                                                                                                                                                                                                                                                                                                                                                                                                                                                                                                                                                                                                                                                                                                                                                                                                                                                                                                                                                                                                                                                                                                                                                                                                                                                                                                                                                                                                                                                           | CMJ555NR06 | WSM Hampton                | 44                         | 19               | • |                       | • | •                 |   | •                  | 2            |
|              | $\bigcirc$                                                                                                                                                                                                                                                                                                                                                                                                                                                                                                                                                                                                                                                                                                                                                                                                                                                                                                                                                                                                                                                                                                                                                                                                                                                                                                                                                                                                                                                                                                                                                                                                                                                                                                                                                                                                                                                                         | CMH755NR06 | WSM Preston                | 45                         | 19               | • |                       | • | •                 |   | •                  | 2            |
| Alarm clocks |                                                                                                                                                                                                                                                                                                                                                                                                                                                                                                                                                                                                                                                                                                                                                                                                                                                                                                                                                                                                                                                                                                                                                                                                                                                                                                                                                                                                                                                                                                                                                                                                                                                                                                                                                                                                                                                                                    | 4RE886NR18 | Golden Egg Alarm           | 51                         | 0                |   |                       |   |                   |   |                    | 60           |
| Other(s)     | 272                                                                                                                                                                                                                                                                                                                                                                                                                                                                                                                                                                                                                                                                                                                                                                                                                                                                                                                                                                                                                                                                                                                                                                                                                                                                                                                                                                                                                                                                                                                                                                                                                                                                                                                                                                                                                                                                                | CMW904NR06 | Corners Of The World       | 53                         | 0                | • |                       |   |                   |   |                    | 2            |
|              | 011212<br>0705                                                                                                                                                                                                                                                                                                                                                                                                                                                                                                                                                                                                                                                                                                                                                                                                                                                                                                                                                                                                                                                                                                                                                                                                                                                                                                                                                                                                                                                                                                                                                                                                                                                                                                                                                                                                                                                                     | CMG288NR02 | Bradford                   | 54                         | 0                | • |                       |   |                   |   |                    | 5            |
|              |                                                                                                                                                                                                                                                                                                                                                                                                                                                                                                                                                                                                                                                                                                                                                                                                                                                                                                                                                                                                                                                                                                                                                                                                                                                                                                                                                                                                                                                                                                                                                                                                                                                                                                                                                                                                                                                                                    | CMG746NR06 | Coventry                   |                            | 0                |   |                       |   |                   |   |                    | 3            |
|              |                                                                                                                                                                                                                                                                                                                                                                                                                                                                                                                                                                                                                                                                                                                                                                                                                                                                                                                                                                                                                                                                                                                                                                                                                                                                                                                                                                                                                                                                                                                                                                                                                                                                                                                                                                                                                                                                                    | CFG902NR06 | Starboard                  |                            | 0                | • |                       |   |                   |   |                    | 5            |
|              | $\bigcirc$                                                                                                                                                                                                                                                                                                                                                                                                                                                                                                                                                                                                                                                                                                                                                                                                                                                                                                                                                                                                                                                                                                                                                                                                                                                                                                                                                                                                                                                                                                                                                                                                                                                                                                                                                                                                                                                                         | CMH740NR06 | WSM Canterbury             | 55                         | 9                |   |                       | • | •                 |   | •                  | 5            |
|              |                                                                                                                                                                                                                                                                                                                                                                                                                                                                                                                                                                                                                                                                                                                                                                                                                                                                                                                                                                                                                                                                                                                                                                                                                                                                                                                                                                                                                                                                                                                                                                                                                                                                                                                                                                                                                                                                                    | CMP543NR02 | Lancaster                  |                            | 0                | • |                       |   |                   |   |                    | 5            |