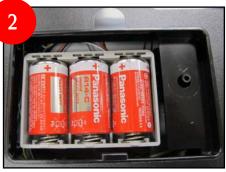

#### **DEALER SERVICES**

TOLL-FREE ORDER FAX SERVICE FOR RHYTHM DEALERS

To avoid any unexpected error or musunderstanding, please fax it in. Use Rhythm's toll-free fax number. **FAX: 1-866-674-9846 (1-866-6RHYTHM)** (This fax line is dedicated to orders only)