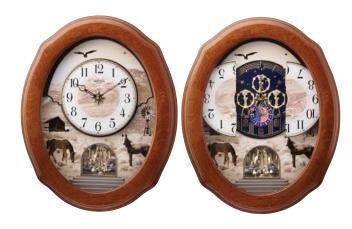

### Discontinued Models

FAX your order to RHYTHM's Order Desk 1-866-6RHYTHM (Toll Free) (1-866-674-9846)

| l         | Discontinued                   |                            |             |                           | Replaced   | with                        |                            |
|-----------|--------------------------------|----------------------------|-------------|---------------------------|------------|-----------------------------|----------------------------|
| Image     | Model #                        | 2014-15<br>Catalog<br>Page |             | Image                     | Model #    | Name                        | 2015-16<br>Catalog<br>Page |
| <b>AR</b> | 4MH841WB06                     | 7                          |             |                           | 4MH400WU06 | Joyful Meditation           | 8                          |
|           | Anthology Legend               |                            | ┖/          |                           | 4MH884WD06 | Magnificent                 | 9                          |
| -         | 4MH833WB06                     | 9                          |             |                           |            |                             |                            |
|           | Nostalgia Oak Legend           |                            |             |                           | 4MH852WD06 | Joyful Nostalgia Oak        | 11                         |
|           | 4MH832WB06                     | 10                         | ■/          |                           | 4MH871WU06 | Nostalgia Espresso          | 12                         |
|           | Nostalgia Legend               |                            |             |                           |            |                             |                            |
|           | 4MH834WB06                     | 12                         |             |                           | 4MH407WU06 | Grand Encore II             | 13                         |
|           | Grand Encore Legend            |                            |             |                           | 4MH847WD06 | Joyful Encore               | 14                         |
|           | 4MH839WB19                     | 14                         |             |                           | 4MH408WU19 | Peaceful Cosmos II          | 18                         |
|           | Peaceful Cosmos<br>Entertainer |                            | ┖╌╱         |                           |            |                             |                            |
|           | 4MH835WB06                     | 15                         |             |                           | 4MH864WU06 | Timecracker Ultra II        | 17                         |
|           | Timecracker Legend             |                            | <b>□</b> _/ |                           | 4MH879WU06 | Timecracker Cosmos          | 17                         |
|           | 4MJ896WB23                     | 22                         |             | A CONTRACTOR OF THE OWNER | 4MJ899WD23 | Joyful Snowflake            | 24                         |
|           | Snowflake Legend               |                            |             |                           |            |                             |                            |
|           | CRH213UR06                     | 30                         |             |                           | CRH228UR06 | WSM Luminous King<br>Mantel | 33                         |
|           | WSM King Mantel II             |                            |             |                           | CRH205UR06 | Joyful King Mantel          | 34                         |