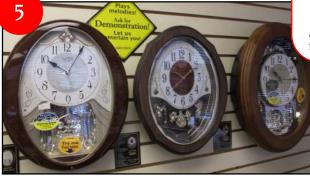

### New Models

| Category     | Image                                                                                                                                                                                                                                                                                                                                                                                                                                                                                                                                                                                                                                                                                                                                                                                                                                                                                                                                                                                                                                                                                                                                                                                                                                                                                                                                                                                                                                                                                                                                                                                                                                                                                                                                                                                                                                                                              | Model #    | Name                       | 2015-16<br>Catalog<br>Page | # of<br>Melodies |   | Swarovski<br>Crystals |   | Monitor<br>Button |   | On / Off<br>Switch | Case<br>Pack |
|--------------|------------------------------------------------------------------------------------------------------------------------------------------------------------------------------------------------------------------------------------------------------------------------------------------------------------------------------------------------------------------------------------------------------------------------------------------------------------------------------------------------------------------------------------------------------------------------------------------------------------------------------------------------------------------------------------------------------------------------------------------------------------------------------------------------------------------------------------------------------------------------------------------------------------------------------------------------------------------------------------------------------------------------------------------------------------------------------------------------------------------------------------------------------------------------------------------------------------------------------------------------------------------------------------------------------------------------------------------------------------------------------------------------------------------------------------------------------------------------------------------------------------------------------------------------------------------------------------------------------------------------------------------------------------------------------------------------------------------------------------------------------------------------------------------------------------------------------------------------------------------------------------|------------|----------------------------|----------------------------|------------------|---|-----------------------|---|-------------------|---|--------------------|--------------|
| Magic        |                                                                                                                                                                                                                                                                                                                                                                                                                                                                                                                                                                                                                                                                                                                                                                                                                                                                                                                                                                                                                                                                                                                                                                                                                                                                                                                                                                                                                                                                                                                                                                                                                                                                                                                                                                                                                                                                                    | 4MH884WD06 | Magnificent                | 9                          | 30               | • | •                     | • | •                 | • | •                  | 3            |
| Motion       |                                                                                                                                                                                                                                                                                                                                                                                                                                                                                                                                                                                                                                                                                                                                                                                                                                                                                                                                                                                                                                                                                                                                                                                                                                                                                                                                                                                                                                                                                                                                                                                                                                                                                                                                                                                                                                                                                    | 4MH843WS23 | Woodgrain Stars            | 12                         | 30               |   | •                     | • | •                 | • | •                  | 2            |
| clocks       |                                                                                                                                                                                                                                                                                                                                                                                                                                                                                                                                                                                                                                                                                                                                                                                                                                                                                                                                                                                                                                                                                                                                                                                                                                                                                                                                                                                                                                                                                                                                                                                                                                                                                                                                                                                                                                                                                    | 4MH407WU06 | Grand Encore II            | 13                         | 30               | • | •                     | ٠ | •                 | • | •                  | 2            |
|              | -00-                                                                                                                                                                                                                                                                                                                                                                                                                                                                                                                                                                                                                                                                                                                                                                                                                                                                                                                                                                                                                                                                                                                                                                                                                                                                                                                                                                                                                                                                                                                                                                                                                                                                                                                                                                                                                                                                               | 4MH405WU07 | Time Trip                  | 15                         | 30               | • | •                     | ٠ | •                 | • | •                  | 2            |
|              |                                                                                                                                                                                                                                                                                                                                                                                                                                                                                                                                                                                                                                                                                                                                                                                                                                                                                                                                                                                                                                                                                                                                                                                                                                                                                                                                                                                                                                                                                                                                                                                                                                                                                                                                                                                                                                                                                    | 4MH408WU19 | Peaceful Cosmos II         | 18                         | 30               |   | •                     | ٠ | •                 | • | •                  | 3            |
|              |                                                                                                                                                                                                                                                                                                                                                                                                                                                                                                                                                                                                                                                                                                                                                                                                                                                                                                                                                                                                                                                                                                                                                                                                                                                                                                                                                                                                                                                                                                                                                                                                                                                                                                                                                                                                                                                                                    | 4MH886WD05 | Gizmo (White)              | ]                          | 30               |   | •                     | • | •                 | • | •                  | 4            |
|              | $\bigcirc$                                                                                                                                                                                                                                                                                                                                                                                                                                                                                                                                                                                                                                                                                                                                                                                                                                                                                                                                                                                                                                                                                                                                                                                                                                                                                                                                                                                                                                                                                                                                                                                                                                                                                                                                                                                                                                                                         | 4MH403UR06 | American Gala Espresso     | 19                         | 18               | • | •                     | • | •                 | • | •                  | 3            |
|              |                                                                                                                                                                                                                                                                                                                                                                                                                                                                                                                                                                                                                                                                                                                                                                                                                                                                                                                                                                                                                                                                                                                                                                                                                                                                                                                                                                                                                                                                                                                                                                                                                                                                                                                                                                                                                                                                                    | 4MH404UR08 | American Gala Grey Oak     |                            | 18               | • | •                     | • | •                 | • | •                  | 3            |
|              |                                                                                                                                                                                                                                                                                                                                                                                                                                                                                                                                                                                                                                                                                                                                                                                                                                                                                                                                                                                                                                                                                                                                                                                                                                                                                                                                                                                                                                                                                                                                                                                                                                                                                                                                                                                                                                                                                    | 4MJ425WD06 | Harmony of Love II         | 20                         | 30               | • | •                     | • | •                 | • | •                  | 2            |
|              |                                                                                                                                                                                                                                                                                                                                                                                                                                                                                                                                                                                                                                                                                                                                                                                                                                                                                                                                                                                                                                                                                                                                                                                                                                                                                                                                                                                                                                                                                                                                                                                                                                                                                                                                                                                                                                                                                    | 4MJ417-R06 | Cuckoo Clock 417           | 22                         | 0                | • |                       |   |                   |   | •                  | 3            |
|              |                                                                                                                                                                                                                                                                                                                                                                                                                                                                                                                                                                                                                                                                                                                                                                                                                                                                                                                                                                                                                                                                                                                                                                                                                                                                                                                                                                                                                                                                                                                                                                                                                                                                                                                                                                                                                                                                                    | 4MH823WD06 | Midnight Dream             | 23                         | 18               |   | •                     | ٠ | •                 | • | •                  | 4            |
| Musical      | Q                                                                                                                                                                                                                                                                                                                                                                                                                                                                                                                                                                                                                                                                                                                                                                                                                                                                                                                                                                                                                                                                                                                                                                                                                                                                                                                                                                                                                                                                                                                                                                                                                                                                                                                                                                                                                                                                                  | 4MH854WD18 | Silver Joyful Land         | 26                         | 18               |   | •                     | ٠ | •                 | • | •                  | 4            |
| Motion       |                                                                                                                                                                                                                                                                                                                                                                                                                                                                                                                                                                                                                                                                                                                                                                                                                                                                                                                                                                                                                                                                                                                                                                                                                                                                                                                                                                                                                                                                                                                                                                                                                                                                                                                                                                                                                                                                                    | 4MJ401WR05 | Gallant II                 | 27                         | 30               |   | •                     | • | •                 | • | •                  | 4            |
| clocks       | $\bigcirc$                                                                                                                                                                                                                                                                                                                                                                                                                                                                                                                                                                                                                                                                                                                                                                                                                                                                                                                                                                                                                                                                                                                                                                                                                                                                                                                                                                                                                                                                                                                                                                                                                                                                                                                                                                                                                                                                         | 4MH830WD23 | Enchantment                | 28                         | 18               |   | •                     | • | •                 | • | •                  | 4            |
|              | and the second sec | 4RH785WU03 | Joyful Dream               | 30                         | 12               |   |                       | • | •                 | • |                    | 16           |
|              |                                                                                                                                                                                                                                                                                                                                                                                                                                                                                                                                                                                                                                                                                                                                                                                                                                                                                                                                                                                                                                                                                                                                                                                                                                                                                                                                                                                                                                                                                                                                                                                                                                                                                                                                                                                                                                                                                    | 4RH786WT05 | Crystal Dulcet (Green)     | 31                         | 36               |   | •                     | • | •                 | • |                    | 1            |
|              |                                                                                                                                                                                                                                                                                                                                                                                                                                                                                                                                                                                                                                                                                                                                                                                                                                                                                                                                                                                                                                                                                                                                                                                                                                                                                                                                                                                                                                                                                                                                                                                                                                                                                                                                                                                                                                                                                    | 4RH786WT18 | Crystal Dulcet (Champaign) |                            | 36               |   | •                     | • | •                 | • |                    | 1            |
|              |                                                                                                                                                                                                                                                                                                                                                                                                                                                                                                                                                                                                                                                                                                                                                                                                                                                                                                                                                                                                                                                                                                                                                                                                                                                                                                                                                                                                                                                                                                                                                                                                                                                                                                                                                                                                                                                                                    | 4RH786WT23 | Crystal Dulcet (Woodgrain) |                            | 36               |   | •                     | ٠ | •                 | • |                    | 1            |
| Wooden       | M                                                                                                                                                                                                                                                                                                                                                                                                                                                                                                                                                                                                                                                                                                                                                                                                                                                                                                                                                                                                                                                                                                                                                                                                                                                                                                                                                                                                                                                                                                                                                                                                                                                                                                                                                                                                                                                                                  | CRH226NR06 | WSM Savannah               | 39                         | 19               | • | •                     | • | •                 |   | •                  | 3            |
| Musical      |                                                                                                                                                                                                                                                                                                                                                                                                                                                                                                                                                                                                                                                                                                                                                                                                                                                                                                                                                                                                                                                                                                                                                                                                                                                                                                                                                                                                                                                                                                                                                                                                                                                                                                                                                                                                                                                                                    | CMJ303ER06 | Waterloo                   | 42                         | 0                | • |                       |   |                   | • | •                  | 4            |
| clocks       | <b>@</b>                                                                                                                                                                                                                                                                                                                                                                                                                                                                                                                                                                                                                                                                                                                                                                                                                                                                                                                                                                                                                                                                                                                                                                                                                                                                                                                                                                                                                                                                                                                                                                                                                                                                                                                                                                                                                                                                           | CMJ555NR06 | WSM Hampton                | 44                         | 19               | • |                       | • | •                 |   | •                  | 2            |
|              | $\bigcirc$                                                                                                                                                                                                                                                                                                                                                                                                                                                                                                                                                                                                                                                                                                                                                                                                                                                                                                                                                                                                                                                                                                                                                                                                                                                                                                                                                                                                                                                                                                                                                                                                                                                                                                                                                                                                                                                                         | CMH755NR06 | WSM Preston                | 45                         | 19               | • |                       | • | •                 |   | •                  | 2            |
| Alarm clocks |                                                                                                                                                                                                                                                                                                                                                                                                                                                                                                                                                                                                                                                                                                                                                                                                                                                                                                                                                                                                                                                                                                                                                                                                                                                                                                                                                                                                                                                                                                                                                                                                                                                                                                                                                                                                                                                                                    | 4RE886NR18 | Golden Egg Alarm           | 51                         | 0                |   |                       |   |                   |   |                    | 60           |
| Other(s)     | 272                                                                                                                                                                                                                                                                                                                                                                                                                                                                                                                                                                                                                                                                                                                                                                                                                                                                                                                                                                                                                                                                                                                                                                                                                                                                                                                                                                                                                                                                                                                                                                                                                                                                                                                                                                                                                                                                                | CMW904NR06 | Corners Of The World       | 53                         | 0                | • |                       |   |                   |   |                    | 2            |
|              | 011212<br>0705                                                                                                                                                                                                                                                                                                                                                                                                                                                                                                                                                                                                                                                                                                                                                                                                                                                                                                                                                                                                                                                                                                                                                                                                                                                                                                                                                                                                                                                                                                                                                                                                                                                                                                                                                                                                                                                                     | CMG288NR02 | Bradford                   | 54                         | 0                | • |                       |   |                   |   |                    | 5            |
|              |                                                                                                                                                                                                                                                                                                                                                                                                                                                                                                                                                                                                                                                                                                                                                                                                                                                                                                                                                                                                                                                                                                                                                                                                                                                                                                                                                                                                                                                                                                                                                                                                                                                                                                                                                                                                                                                                                    | CMG746NR06 | Coventry                   |                            | 0                |   |                       |   |                   |   |                    | 3            |
|              |                                                                                                                                                                                                                                                                                                                                                                                                                                                                                                                                                                                                                                                                                                                                                                                                                                                                                                                                                                                                                                                                                                                                                                                                                                                                                                                                                                                                                                                                                                                                                                                                                                                                                                                                                                                                                                                                                    | CFG902NR06 | Starboard                  |                            | 0                | • |                       |   |                   |   |                    | 5            |
|              | $\bigcirc$                                                                                                                                                                                                                                                                                                                                                                                                                                                                                                                                                                                                                                                                                                                                                                                                                                                                                                                                                                                                                                                                                                                                                                                                                                                                                                                                                                                                                                                                                                                                                                                                                                                                                                                                                                                                                                                                         | CMH740NR06 | WSM Canterbury             | 55                         | 9                |   |                       | • | •                 |   | •                  | 5            |
|              |                                                                                                                                                                                                                                                                                                                                                                                                                                                                                                                                                                                                                                                                                                                                                                                                                                                                                                                                                                                                                                                                                                                                                                                                                                                                                                                                                                                                                                                                                                                                                                                                                                                                                                                                                                                                                                                                                    | CMP543NR02 | Lancaster                  |                            | 0                | • |                       |   |                   |   |                    | 5            |