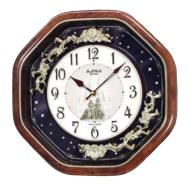

### New Models

| Category     | Image                                                                                                                                                                                                                                                                                                                                                                                                                                                                                                                                                                                                                                                                                                                                                                                                                                                                                                                                                                                                                                                                                                                                                                                                                                                                                                                                                                                                                                                                                                                                                                                                                                                                                                                                                                                                                                                                              | Model #    | Name                       | 2015-16<br>Catalog<br>Page | # of<br>Melodies |   | Swarovski<br>Crystals |   | Monitor<br>Button |   | On / Off<br>Switch | Case<br>Pack |
|--------------|------------------------------------------------------------------------------------------------------------------------------------------------------------------------------------------------------------------------------------------------------------------------------------------------------------------------------------------------------------------------------------------------------------------------------------------------------------------------------------------------------------------------------------------------------------------------------------------------------------------------------------------------------------------------------------------------------------------------------------------------------------------------------------------------------------------------------------------------------------------------------------------------------------------------------------------------------------------------------------------------------------------------------------------------------------------------------------------------------------------------------------------------------------------------------------------------------------------------------------------------------------------------------------------------------------------------------------------------------------------------------------------------------------------------------------------------------------------------------------------------------------------------------------------------------------------------------------------------------------------------------------------------------------------------------------------------------------------------------------------------------------------------------------------------------------------------------------------------------------------------------------|------------|----------------------------|----------------------------|------------------|---|-----------------------|---|-------------------|---|--------------------|--------------|
| Magic        |                                                                                                                                                                                                                                                                                                                                                                                                                                                                                                                                                                                                                                                                                                                                                                                                                                                                                                                                                                                                                                                                                                                                                                                                                                                                                                                                                                                                                                                                                                                                                                                                                                                                                                                                                                                                                                                                                    | 4MH884WD06 | Magnificent                | 9                          | 30               | • | •                     | • | •                 | • | •                  | 3            |
| Motion       |                                                                                                                                                                                                                                                                                                                                                                                                                                                                                                                                                                                                                                                                                                                                                                                                                                                                                                                                                                                                                                                                                                                                                                                                                                                                                                                                                                                                                                                                                                                                                                                                                                                                                                                                                                                                                                                                                    | 4MH843WS23 | Woodgrain Stars            | 12                         | 30               |   | •                     | • | •                 | • | •                  | 2            |
| clocks       |                                                                                                                                                                                                                                                                                                                                                                                                                                                                                                                                                                                                                                                                                                                                                                                                                                                                                                                                                                                                                                                                                                                                                                                                                                                                                                                                                                                                                                                                                                                                                                                                                                                                                                                                                                                                                                                                                    | 4MH407WU06 | Grand Encore II            | 13                         | 30               | • | •                     | ٠ | •                 | • | •                  | 2            |
|              | -00-                                                                                                                                                                                                                                                                                                                                                                                                                                                                                                                                                                                                                                                                                                                                                                                                                                                                                                                                                                                                                                                                                                                                                                                                                                                                                                                                                                                                                                                                                                                                                                                                                                                                                                                                                                                                                                                                               | 4MH405WU07 | Time Trip                  | 15                         | 30               | • | •                     | ٠ | •                 | • | •                  | 2            |
|              |                                                                                                                                                                                                                                                                                                                                                                                                                                                                                                                                                                                                                                                                                                                                                                                                                                                                                                                                                                                                                                                                                                                                                                                                                                                                                                                                                                                                                                                                                                                                                                                                                                                                                                                                                                                                                                                                                    | 4MH408WU19 | Peaceful Cosmos II         | 18                         | 30               |   | •                     | ٠ | •                 | • | •                  | 3            |
|              |                                                                                                                                                                                                                                                                                                                                                                                                                                                                                                                                                                                                                                                                                                                                                                                                                                                                                                                                                                                                                                                                                                                                                                                                                                                                                                                                                                                                                                                                                                                                                                                                                                                                                                                                                                                                                                                                                    | 4MH886WD05 | Gizmo (White)              | ]                          | 30               |   | •                     | • | •                 | • | •                  | 4            |
|              | $\bigcirc$                                                                                                                                                                                                                                                                                                                                                                                                                                                                                                                                                                                                                                                                                                                                                                                                                                                                                                                                                                                                                                                                                                                                                                                                                                                                                                                                                                                                                                                                                                                                                                                                                                                                                                                                                                                                                                                                         | 4MH403UR06 | American Gala Espresso     | 19                         | 18               | • | •                     | • | •                 | • | •                  | 3            |
|              |                                                                                                                                                                                                                                                                                                                                                                                                                                                                                                                                                                                                                                                                                                                                                                                                                                                                                                                                                                                                                                                                                                                                                                                                                                                                                                                                                                                                                                                                                                                                                                                                                                                                                                                                                                                                                                                                                    | 4MH404UR08 | American Gala Grey Oak     |                            | 18               | • | •                     | • | •                 | • | •                  | 3            |
|              |                                                                                                                                                                                                                                                                                                                                                                                                                                                                                                                                                                                                                                                                                                                                                                                                                                                                                                                                                                                                                                                                                                                                                                                                                                                                                                                                                                                                                                                                                                                                                                                                                                                                                                                                                                                                                                                                                    | 4MJ425WD06 | Harmony of Love II         | 20                         | 30               | • | •                     | • | •                 | • | •                  | 2            |
|              |                                                                                                                                                                                                                                                                                                                                                                                                                                                                                                                                                                                                                                                                                                                                                                                                                                                                                                                                                                                                                                                                                                                                                                                                                                                                                                                                                                                                                                                                                                                                                                                                                                                                                                                                                                                                                                                                                    | 4MJ417-R06 | Cuckoo Clock 417           | 22                         | 0                | • |                       |   |                   |   | •                  | 3            |
|              |                                                                                                                                                                                                                                                                                                                                                                                                                                                                                                                                                                                                                                                                                                                                                                                                                                                                                                                                                                                                                                                                                                                                                                                                                                                                                                                                                                                                                                                                                                                                                                                                                                                                                                                                                                                                                                                                                    | 4MH823WD06 | Midnight Dream             | 23                         | 18               |   | •                     | ٠ | •                 | • | •                  | 4            |
| Musical      | Q                                                                                                                                                                                                                                                                                                                                                                                                                                                                                                                                                                                                                                                                                                                                                                                                                                                                                                                                                                                                                                                                                                                                                                                                                                                                                                                                                                                                                                                                                                                                                                                                                                                                                                                                                                                                                                                                                  | 4MH854WD18 | Silver Joyful Land         | 26                         | 18               |   | •                     | ٠ | •                 | • | •                  | 4            |
| Motion       |                                                                                                                                                                                                                                                                                                                                                                                                                                                                                                                                                                                                                                                                                                                                                                                                                                                                                                                                                                                                                                                                                                                                                                                                                                                                                                                                                                                                                                                                                                                                                                                                                                                                                                                                                                                                                                                                                    | 4MJ401WR05 | Gallant II                 | 27                         | 30               |   | •                     | • | •                 | • | •                  | 4            |
| clocks       | $\bigcirc$                                                                                                                                                                                                                                                                                                                                                                                                                                                                                                                                                                                                                                                                                                                                                                                                                                                                                                                                                                                                                                                                                                                                                                                                                                                                                                                                                                                                                                                                                                                                                                                                                                                                                                                                                                                                                                                                         | 4MH830WD23 | Enchantment                | 28                         | 18               |   | •                     | • | •                 | • | •                  | 4            |
|              | and the second sec | 4RH785WU03 | Joyful Dream               | 30                         | 12               |   |                       | • | •                 | • |                    | 16           |
|              |                                                                                                                                                                                                                                                                                                                                                                                                                                                                                                                                                                                                                                                                                                                                                                                                                                                                                                                                                                                                                                                                                                                                                                                                                                                                                                                                                                                                                                                                                                                                                                                                                                                                                                                                                                                                                                                                                    | 4RH786WT05 | Crystal Dulcet (Green)     | 31                         | 36               |   | •                     | • | •                 | • |                    | 1            |
|              |                                                                                                                                                                                                                                                                                                                                                                                                                                                                                                                                                                                                                                                                                                                                                                                                                                                                                                                                                                                                                                                                                                                                                                                                                                                                                                                                                                                                                                                                                                                                                                                                                                                                                                                                                                                                                                                                                    | 4RH786WT18 | Crystal Dulcet (Champaign) |                            | 36               |   | •                     | • | •                 | • |                    | 1            |
|              |                                                                                                                                                                                                                                                                                                                                                                                                                                                                                                                                                                                                                                                                                                                                                                                                                                                                                                                                                                                                                                                                                                                                                                                                                                                                                                                                                                                                                                                                                                                                                                                                                                                                                                                                                                                                                                                                                    | 4RH786WT23 | Crystal Dulcet (Woodgrain) |                            | 36               |   | •                     | ٠ | •                 | • |                    | 1            |
| Wooden       | M                                                                                                                                                                                                                                                                                                                                                                                                                                                                                                                                                                                                                                                                                                                                                                                                                                                                                                                                                                                                                                                                                                                                                                                                                                                                                                                                                                                                                                                                                                                                                                                                                                                                                                                                                                                                                                                                                  | CRH226NR06 | WSM Savannah               | 39                         | 19               | • | •                     | • | •                 |   | •                  | 3            |
| Musical      |                                                                                                                                                                                                                                                                                                                                                                                                                                                                                                                                                                                                                                                                                                                                                                                                                                                                                                                                                                                                                                                                                                                                                                                                                                                                                                                                                                                                                                                                                                                                                                                                                                                                                                                                                                                                                                                                                    | CMJ303ER06 | Waterloo                   | 42                         | 0                | • |                       |   |                   | • | •                  | 4            |
| clocks       | <b>@</b>                                                                                                                                                                                                                                                                                                                                                                                                                                                                                                                                                                                                                                                                                                                                                                                                                                                                                                                                                                                                                                                                                                                                                                                                                                                                                                                                                                                                                                                                                                                                                                                                                                                                                                                                                                                                                                                                           | CMJ555NR06 | WSM Hampton                | 44                         | 19               | • |                       | • | •                 |   | •                  | 2            |
|              | $\bigcirc$                                                                                                                                                                                                                                                                                                                                                                                                                                                                                                                                                                                                                                                                                                                                                                                                                                                                                                                                                                                                                                                                                                                                                                                                                                                                                                                                                                                                                                                                                                                                                                                                                                                                                                                                                                                                                                                                         | CMH755NR06 | WSM Preston                | 45                         | 19               | • |                       | • | •                 |   | •                  | 2            |
| Alarm clocks |                                                                                                                                                                                                                                                                                                                                                                                                                                                                                                                                                                                                                                                                                                                                                                                                                                                                                                                                                                                                                                                                                                                                                                                                                                                                                                                                                                                                                                                                                                                                                                                                                                                                                                                                                                                                                                                                                    | 4RE886NR18 | Golden Egg Alarm           | 51                         | 0                |   |                       |   |                   |   |                    | 60           |
| Other(s)     | 272                                                                                                                                                                                                                                                                                                                                                                                                                                                                                                                                                                                                                                                                                                                                                                                                                                                                                                                                                                                                                                                                                                                                                                                                                                                                                                                                                                                                                                                                                                                                                                                                                                                                                                                                                                                                                                                                                | CMW904NR06 | Corners Of The World       | 53                         | 0                | • |                       |   |                   |   |                    | 2            |
|              | 011212<br>0705                                                                                                                                                                                                                                                                                                                                                                                                                                                                                                                                                                                                                                                                                                                                                                                                                                                                                                                                                                                                                                                                                                                                                                                                                                                                                                                                                                                                                                                                                                                                                                                                                                                                                                                                                                                                                                                                     | CMG288NR02 | Bradford                   | 54                         | 0                | • |                       |   |                   |   |                    | 5            |
|              |                                                                                                                                                                                                                                                                                                                                                                                                                                                                                                                                                                                                                                                                                                                                                                                                                                                                                                                                                                                                                                                                                                                                                                                                                                                                                                                                                                                                                                                                                                                                                                                                                                                                                                                                                                                                                                                                                    | CMG746NR06 | Coventry                   |                            | 0                |   |                       |   |                   |   |                    | 3            |
|              |                                                                                                                                                                                                                                                                                                                                                                                                                                                                                                                                                                                                                                                                                                                                                                                                                                                                                                                                                                                                                                                                                                                                                                                                                                                                                                                                                                                                                                                                                                                                                                                                                                                                                                                                                                                                                                                                                    | CFG902NR06 | Starboard                  |                            | 0                | • |                       |   |                   |   |                    | 5            |
|              | $\bigcirc$                                                                                                                                                                                                                                                                                                                                                                                                                                                                                                                                                                                                                                                                                                                                                                                                                                                                                                                                                                                                                                                                                                                                                                                                                                                                                                                                                                                                                                                                                                                                                                                                                                                                                                                                                                                                                                                                         | CMH740NR06 | WSM Canterbury             | 55                         | 9                |   |                       | • | •                 |   | •                  | 5            |
|              |                                                                                                                                                                                                                                                                                                                                                                                                                                                                                                                                                                                                                                                                                                                                                                                                                                                                                                                                                                                                                                                                                                                                                                                                                                                                                                                                                                                                                                                                                                                                                                                                                                                                                                                                                                                                                                                                                    | CMP543NR02 | Lancaster                  |                            | 0                | • |                       |   |                   |   |                    | 5            |