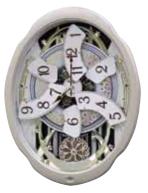

## 4MH427WU03 NEW Marvelous Pearl

The Joyful Anthology is a remarkably true combination of visual and harmonic quality. The dial is crusted with 6 Swarovski Crystals, 15 behind the dial, and 16 on the rotating pendulum. On the hour, the dial opens into 6 sections revealing plates baring instruments and music notes that rotate to one of 30 melodies. This timepiece is encased in an early American stained walnut. Clock is battery quartz operated.

- \* Auto night shut-off
- \* Demonstration button
- \* Volume control
- \* ON/OFF switch
- \* Requires 4 D size batteries

Size : 20.6"H x 15.9"W Weight : 9.0 lbs. Case Pack : 3 pcs. Plays one of 30 melodies every hour on the hour from 3 different melody selections.