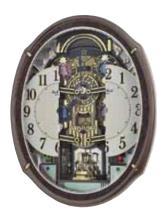

#### 4MH884WD06 Magnificent WOODEN CASE

We introduce to you the Magnificent. The dial is crusted with 6 Swarovski Crystals, 15 more behind the dial, and 16 on the rotating pendulum. On the hour, the dial opens into 6 sections revealing instruments and music notes that rotate to one of 30 melodies. This timepiece is encased in a beautifully crafted pecan finish walnut. Clock is battery quartz operated.

- \* Auto night shut-off
- \* Demonstration button
- \* Volume control
- \* ON/OFF switch
- \* Requires 4 D size batteries

Size: 20.9"H x 16.3"W Weight: 9.0 lbs. Case Pack: 3 pcs. UPC # 009136884065

Plays one of 30 melodies every hour on the hour from 3 different melody selections