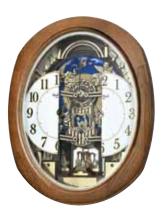

Our longest top selling model is now part of the Grand family. The Grand Timecracker is encased in our lavish wooden piano finished frame with details oak grain. On the hour, the dial splits in two to reveal even more splendor beneath. The motion shows great details of three individual figurines rotating simultaneously with the dial. It rotates to one of 30 melodies driven by our renowned sound system. At the bottom of the clock, you find our rotating pendulum dressed with 4 Swarovski crystals. Clock is battery quartz operated.

- \* Auto night shut-off
- \* Demonstration button
- \* Volume control
- \* ON/OFF switch
- \*Requires 2 D size batteries

Size: 20.9"H x 16.3"W Weight: 7.3 lbs. Case Pack: 3 pcs. UPC # 009136426067

Plays one of 30 melodies every hour on the hour from 3 different melody selections.