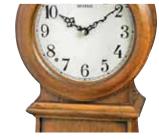

#### 4MH411WU06

#### Joyful Nostalgia WOODEN CASE

One of RHYTHM's best selling models. The Joyful Nostalgia is state-of-the art creation comprised of 18 melodies. On the hour, the dial opens and splits into three sections revealing five golden bells. The beautiful solid walnut frame along with the colored-crystals and gold and silver accents make this clock a truly elegant addition to any home. Clock is battery quartz operated.