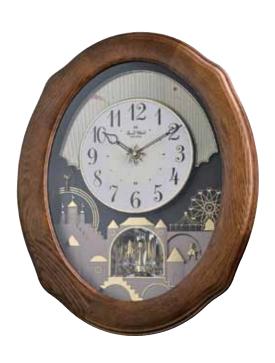

#### Joyful Timecracker Oak

This classic timepiece is only getting better. The new Joyful Timecracker Oak is dressed in a beautiful medium oak. Each hour the face splits in two and revolves around as it plays one of 30 rich melodies. It is also accented with a rotating crystal pendulum. Clock is battery quartz operated.

#### Joyful Prairie WOODEN CASE

The Joyful Prairie is a country style crowd pleaser. It is encased in a beautiful dark oak frame. Each hour the face splits in two and revolves around while being dazzled by the rotating crystal pendulum and while one of 30 beautiful melodies play. The melodies include 12 Hymns, 12 Classical, and 6 Christmas melodies. Clock is battery quartz operated.

#### Joyful Homestead II WOODEN CASE

- \* Auto night shut-off
- \* Demonstration button
- \* Volume control
- \* ON/OFF switch
- \*Requires 2 D size batteries

Plays one of 30 melodies every hour on the hour from 3 different melody selections