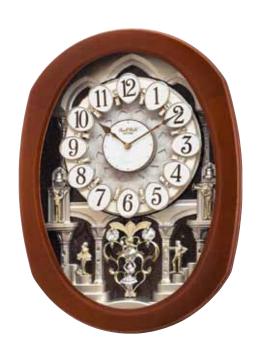

#### Joyful Meditation WOODEN CASE

The Joyful Meditation is a remarkably true combination of visual and harmonic quality. The dial is crusted with 6 Swarovski Crystals, 15 behind the dial, and 16 on the rotating pendulum. On the hour, the dial opens into 6 sections revealing plates baring instruments and music notes that rotate to one of 18 melodies. This timepiece is encased in a beautifully crafted solid oak frame. Clock is battery quartz operated.

- \* Auto night shut-off
- \* Demonstration button
- \* Volume control
- \* ON/OFF switch
- \* Requires 4 D size batteries

Size: 20.9"H x 16.3"W Weight: 9.0 lbs. Case Pack: 3 pcs. UPC # 009136400067

Plays one of 18 melodies every hour on the hour from 3 different melody selections