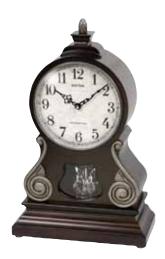

ry quartz operated.

- \* Hourly strike or quarterly strike
- \* Demonstration button
- \* Volume control
- \* ON/OFF switch
- \* Requires 2 C size batteries

Size: 11.1"H x 18.0"W Weight: 5.5 lbs. Case Pack: 4 pcs. UPC # 009136216064





Plays one of 19 melodies every hour on the hour from 2 different melody selections, or hourly / quarterly Westminster chimes

When The Saints Go Marchina In Greensleeves Liebestraum No. 3 Sonata fur Klavier K. 545-1 Jesus, Joy Of Man's Desiring Aura Lee She Wore A Yellow Ribbon Beautiful Dreamer In The Garden Invitation To The Dance Home, Sweet Home Nocturne op. 9-2 - or -Silent Night Joy To The World We Wish You A Merry Christmas Westminster Chime (Quarterly)

Westminster Chime (Hourly)





MADE WITH SWAROVSKI® ELEMENTS

MADE WITH SWAROVSKI® ELEMENTS



MADE WITH SWAROVSKI® ELEMENTS

### CRH226NR06 WSM Savannah WOODEN CASE

The Savannah is stained in a mahogany and it accented nicely with silver etching on the glass and a crystal pendulum. It has a WSM movement that plays Westminster chimes hourly or quarterly, 16 classical melodies, and 3 Christmas melodies on the hour. Clock is battery quartz operated.

- \* Hourly strike or quarterly strike
- \* Demonstration button
- \* Volume control
- \* ON/OFF switch
- \* Requires 2 C & 1 AA size batteries

Size: 13.6"H x 11.3"W Weight: 6.4 lbs. Case Pack: 3 pcs. UPC # 009136226063

Plays one of 19 melodies every hour on the hour from 2 different melody selections, or hourly / quarterly Westminster chimes.

When The Saints Go Marchina In Greensleeves Liebestraum No. 3 Amazing Grace Sonata fur Kla