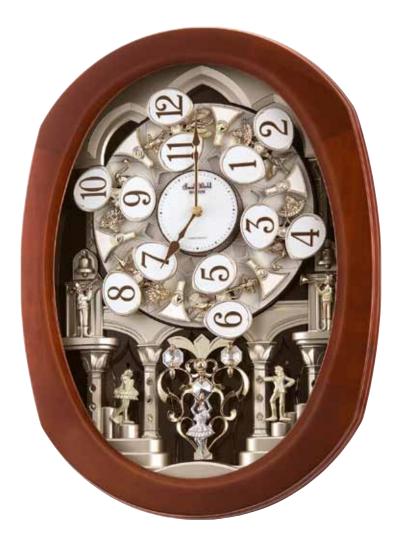

## 4MH420WU06 Joyful Anthology WOODEN CASE

The Joyful Anthology is a remarkably true combination of visual and harmonic quality. The dial is crusted with 6 Swarovski Crystals, 15 behind the dial, and 16 on the rotating pendulum. On the hour, the dial opens into 6 sections revealing plates baring instruments and music notes that rotate to one of 30 melodies. This timepiece is encased in an early American stained walnut. Clock is battery quartz operated.

- \* Auto night shut-off
- \* Demonstration button
- \* Volume control
- \* ON/OFF switch
- \* Requires 4 D size batteries

Size: 20.9"H x 16.3"W Weight: 9.0 lbs. Case Pack: 3 pcs. UPC # 009136420065 Plays one of 30 melodies every hour on the hour from 3 different melody selections.