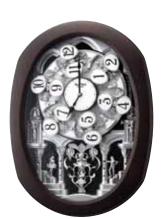

#### 4MH408WU19 Peaceful Cosmos II

We give you the Peaceful Cosmos II. The clocks face, featuring the planet Earth, splits in two to reveal even more splendor beneath. Our CTS Sound System plays one of 30 melodies on the hour to accompany the magic motion movement. The silver frame is complimented beautifully by the Swarovski Crystal pendulum. Clock is battery quartz operated.

\* Auto night shut-off

- \* Demonstration button
- \* Volume control
- \* ON/OFF switch
- \* Requires 2 D size batteries

Size: 18.5"H x 15.2"W Weight: 11.7 lbs. Case Pack: 3 pcs UPC # 009136408193

Plays one of 30 melodies every hour on the hour from 3 different melody selections