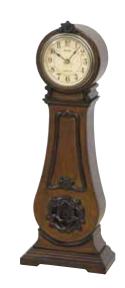

4MH817WD06

Voyager Classic WOODEN CASE

This nautical timepiece sails you through an elegant journey. The 17th Century sailor map gives this model a classical elegant look. On the hour, the map splits in half to reveal four smaller dials that have dolphins and a compass 'bezeled' in multicolored crystals. The clock rotates through 30 beautiful melodies. The oak ship wheel frame puts the final touch on this timepiece.

- \* Auto night shut-off
- \* Demonstration button
- \* Volume control
- \* ON/OFF switch
- \* Requires 2 D size batteries

Size : 25"H x 25"W Weight: 10.9 lbs. Case Pack: 2 pcs. UPC # 009136817605

Plays one of 30 melodies every hour on the hour from 3 different melody selections.