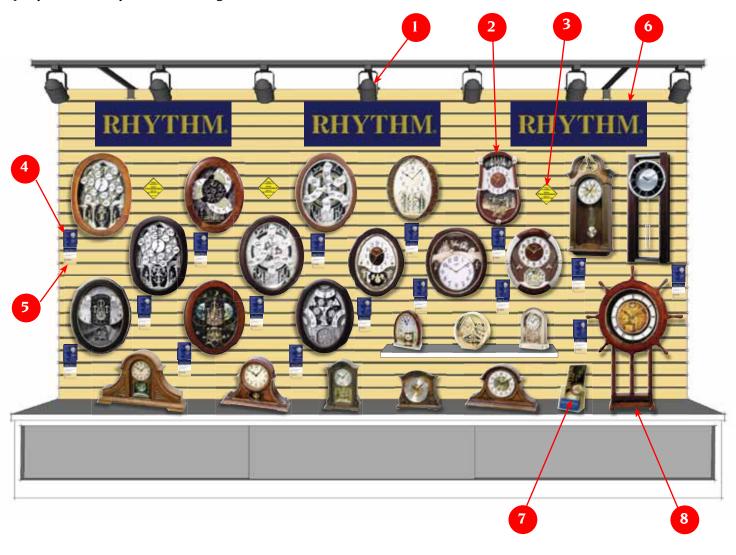

Jesu, Joy Of Man's Desiring Lorelei Thais' Meditation Aufforderung zum Tanz Ballets des Champs-Elysees When The Saints Go Marching In Morning Mood - Peer Gynt Die Muhle In Schwarzwald Home. Sweet Home Voice Of Spring Liebestraum No. 3 Four Seasons - Winter Sonata fur Klavier K. 545-1 Canon Le Cygne (The Swan) Humoresque My Bonnie Lies Over The Ocean Serenade The First Noel Iinale Bells Silent Night Deck The Halls Joy To The World We Wish You A Merry Christmas

# Ideal Store Display

We strongly encourage our authorized dealers to create a nice store display of RHYTHM clocks to maximize their sales. The good display absolutely makes a huge difference. Here is just an example of the ideal store display for RHYTHM clocks. We offer some sales materials to dealers to assist your store sales.



- 10 feet or more of wall display is preferable. Slat wall enables you to change position of clocks as you like with flexibility and allows for a nice display based on what you carry. Overhead Track Lighting enhances the appearance of our clocks.
- Display at least 10 or more different wall / table clocks including 3 major product categories Magic Motion Clocks, Musical Motion Clocks, and Wooden Musical Clocks.
- Use our free 'Ask for Demonstration' sign (Order 'HangSign2010' on page 54 with your clock order).
- Use our free 'Descriptive Model Tag' that tells the basic features about the clock as well as titles of melodies that a clock plays (if any). (Order 'tag\_2014' on page 54 with your clock order)

- Use our free 'Price Tag' (Order 'PriceTag' on page 54 with your clock order).
- Us