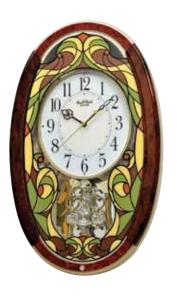

## 4MH425WU06 NEW Grand Anthology WOODEN CASE

The Grand Anthology is the newest member of the Grand series. This timepiece embodies a remarkable combination of visual and harmonic quality. It wrapped in a lavish piano finished wood with beautiful details of oak grain. The dial is crusted with 6 Swarovski crystals, 15 behind the dial, and 17 on the rotating pendulum. On the hour, the dial opens into 6 sections revealing hidden panels dressed in instruments and music notes that rotate to one of 30 melodies while 4 LED's light up. Clock is battery quartz operated.

- \* Auto night shut-off
- \* Demonstration button
- \* Volume control
- \* ON/OFF switch
- \* Requires 4 D size batteries

Size: 20.3"H x 16.7"W Weight: 9.3 lbs. Case Pack: 3 pcs. UPC # 009136425060 Plays one of 30 melodies every hour on the hour from 3 different melody selections.