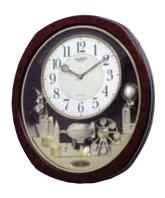

#### 4MH408WU19 Peaceful Cosmos II

We give you the Peaceful Cosmos II. The clocks face, featuring the planet Earth, splits in two to reveal even more splendor beneath. Our CTS Sound System plays one of 30 melodies on the hour to accompany the magic motion movement. The silver frame is complimented beautifully by the Swarovski Crystal pendulum. Clock is battery quartz operated.

\* Auto night shut-off

- \* Demonstration button
- \* Volume control
- \* ON/OFF switch
- \* Requires 2 D size batteries

Size: 18.5"H x 15.2"W Weight: 11.7 lbs. Case Pack: 3 pcs UPC # 009136408193

Plays one of 30 melodies every hour on the hour from 3 different melody selections

America The Beautiful My Country, 'Tis of Thee Aura Lee Battle Hymn Of The Republic Beautiful Dreamer You're A Grand Old Flag When The Saints Go Marching In Home, Sweet Home My Bonnie Lies Over The Ocean She Wore A Yellow Ribbon Greensleeves

Amazing Grace Canon In The Garden Danza Dell'ore Ave Maria Nocturne op. 9-2 How Great Thou Art Tale From The Viena Woods

Jesu, Joy Of Man's Desiring What A Friend We Have In lesus Liebestraum No. 3

The First Noel Jingle Bells Silent Niaht Deck The Halls Iou To The World Merry Christmas

The First Noel

Iinale Bells

Silent Night

Deck The Halls

Joy To The World

Merry Christmas

We Wish You A

MADE WITH SWAROVSKI® ELEMENTS