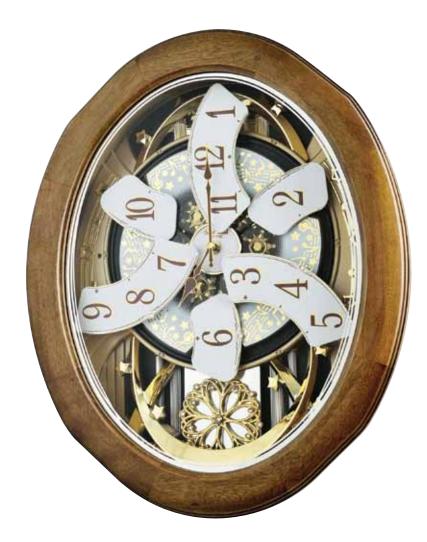

## 4MH420WU06 Joyful Anthology WOODEN CASE

The Joyful Anthology is a remarkably true combination of visual and harmonic quality. The dial is crusted with 6 Swarovski Crystals, 15 behind the dial, and 16 on the rotating pendulum. On the hour, the dial opens into 6 sections revealing plates baring instruments and music notes that rotate to one of 30 melodies. This timepiece is encased in an early American stained walnut. Clock is battery quartz operated.

- \* Auto night shut-off
- \* Demonstration button
- \* Volume control
- \* ON/OFF switch
- \* Requires 4 D size batteries

Size: 20.9"H x 16.3"W Weight: 9.0 lbs. Case Pack: 3 pcs. UPC # 009136420065 Plays one of 30 melodies every hour on the hour from 3 different melody selections.