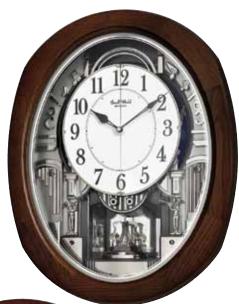

## 4MH420WU06 Joyful Anthology WOODEN CASE

The Joyful Anthology is a remarkably true combination of visual and harmonic quality. The dial is crusted with 6 Swarovski Crystals, 15 behind the dial, and 16 on the rotating pendulum. On the hour, the dial opens into 6 sections revealing plates baring instruments and music notes that rotate to one of 30 melodies. This timepiece is encased in an early American stained walnut. Clock is battery quartz operated.

- \* Auto night shut-off
- \* Demonstration button
- \* Volume control
- \* ON/OFF switch
- \* Requires 4 D size batteries

Size: 20.9"H x 16.3"W Weight: 9.0 lbs. Case Pack: 3 pcs. UPC # 009136420065 Plays one of 30 melodies every hour on the hour from 3 different melody selections.