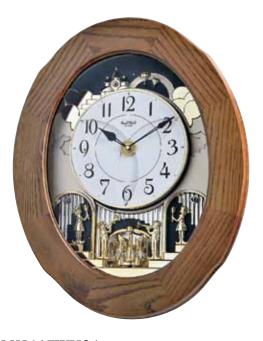

#### Joyful Blessing WOODEN CASE

WOODEN CASE

MADE WITH SWAROVSKI® ELEMENTS

We are excited to introduce our new Magic Motion timepiece...the Joyful Blessing. On the hour the dial splits to reveal a beautiful story of a couple joining under the heaven. The cherubs rotate and look as they are flying through the sky. The dial rejoins that the bottom then closes back up on the top all while one of 30 melodies play. We are blessed to be able introduce this new addition to our fleet of elegant timepieces. Clock is battery quartz operated.

- \* Auto night shut-off
- \* Demonstration button
- \* Volume control
- \* ON/OFF switch
- \* Requires 2 D size batteries

Size : 20.9"H x 16.6"W Weight : 10.5 lbs. Case Pack : 3 pcs. UPC # 009136414064 Plays one of 30 melodies every hour on the hour from 3 different melody selections.