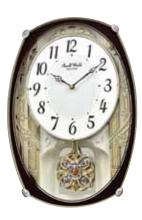

## 4MH420WU06 Joyful Anthology WOODEN CASE

The Joyful Anthology is a remarkably true combination of visual and harmonic quality. The dial is crusted with 6 Swarovski Crystals, 15 behind the dial, and 16 on the rotating pendulum. On the hour, the dial opens into 6 sections revealing plates baring instruments and music notes that rotate to one of 30 melodies. This timepiece is encased in an early American stained walnut. Clock is battery quartz operated.

- \* Auto night shut-off
- \* Demonstration button
- \* Volume control
- \* ON/OFF switch
- \* Requires 4 D size batteries

Size: 20.9"H x 16.3"W Weight: 9.0 lbs. Case Pack: 3 pcs. UPC # 009136420065 Plays one of 30 melodies every hour on the hour from 3 different melody selections.

Shall We Gather At The River Nearer My God To Thee Rock Of Ages It Is Well With My Soul The Old Rugged Cross Blessed Assurance Amazing Grace In The Garden Ave Maria How Great Thou Art Jesus Loves Me What A Friend We Have In Jesus - or -March from Casse-Noisette Symphonie No. 7 Guillaume Tell Ouverture Hungarian Dance No. 5

Figaros Hochzeit Ouverture

Hallelujah from Messiah

Farandole

Eine Kleine Nachtmusik Menuet Danza Dell'ore Four Seasons - Spring Liebestraum No. 3 - or -The First Noel Jingle Bells Silent Night Deck The Halls Joy To The World We Wish You A Merry Christmas