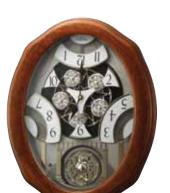

#### 4MH856WD23 NEW Gala II

Come one, come all to this Gala...a spectacle at the push of a button or on the top of the hour. Either way, you will see this clock put on a show when the dial rotates down and unveils 3 more Magic Motion driven elements that rotate to one of 30 melodies. The clock is framed with a burl wood look for a classy look. A rotating pendulum wheel at the bottom rotates continuously to add more color to the already fun filled Gala.

- \* Auto night shut-off
- \* Demonstration button
- \* Volume control
- \* ON/OFF switch
- \* Requires 2 D size batteries

Size: 18.1"H x 15.0"W Weight: 6.2 lbs. Case Pack: 3 pcs. UPC # 009136856239

Plays one of 30 melodies every hour on the hour from 3 different melody selections.

Tale From The Vienna Woods Beautiful Dreamer When The Saints Go Marching In Amazina Grace Four Seasons - Spring In The Garden Aura Lee Morning Mood - Peer Gynt She Wore A Yellow Ribbon How Great Thou Art Greensleeves - or -Traumerei Liebestraum No. 3 Jesu, Joy Of Man's Desiring Nocturne op. 9-2 Aufforderung zum Tanz Canon Ave Maria

Danza Dell'ore Thais' Meditation Sonata fur Klavier K. 545-1

.... Voice Of Spring

The First Noel Jingle Bells Silent Night Deck The Halls Joy To The World We Wish You A Merry Christmas