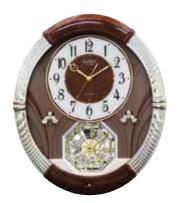

#### 4MJ425WD06 Harmony of Love II WOODEN CASE

Wrapped in a beautiful cherry toned wooden frame. Accented with a gorgeous Swarovski crystal pendulum surrounded by 2 cherubs. On the hour the dial spins around to one of 30 melodies. Clock is battery quartz operated.

- \* Auto night shut-off
- \* Demonstration button
- \* Volume control
- \* ON/OFF switch
- \* Requires 4 D size batteries

Size: 15.9"H x 17.7"W Weight: 7.7 lbs. Case Pack: 2 pcs. UPC # 009136425060

Plays one of 30 melodies every hour on the hour from 3 different melody selections

Aura Lee Beautiful Dreamer Thais' Meditation Ballets des Champs-Elusees Home, Sweet Home Jesu, Joy Of Man's Desiring Morning Mood - Peer Gynt My Bonnie Lies Over The Ocean

- or -Nocturne op. 9-2 Sonata fur Klavier K. 545-1 Tale From The Vienna Woods Liebestraum No. 3 Danza Dell'ore Le Cygne (The Swan)

Humoresque Four Seasons - Spring Aufforderung zum Tanz Canon Four Seasons - Winter Voice Of Spring

The First Noel Jingle Bells Silent Night Deck The Halls Joy To The World We Wish You A

MADE WITH SWAROVSKI® ELEMENTS