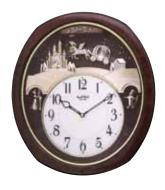

4MH817WD06

Voyager Classic WOODEN CASE

This nautical timepiece sails you through an elegant journey. The 17th Century sailor map gives this model a classical elegant look. On the hour, the map splits in half to reveal four smaller dials that have dolphins and a compass 'bezeled' in multicolored crystals. The clock rotates through 30 beautiful melodies. The oak ship wheel frame puts the final touch on this timepiece.

- \* Auto night shut-off
- \* Demonstration button
- \* Volume control
- \* ON/OFF switch
- \* Requires 2 D size batteries

Size : 25"H x 25"W Weight: 10.9 lbs. Case Pack: 2 pcs. UPC # 009136817605

Plays one of 30 melodies every hour on the hour from 3 different melody selections.

Aura Lee Beautiful Dreamer Thais' Meditation Lorelei Ballets des Champs-Elysees Home, Sweet Home Jesus, Joy Of Man's Desiring Greensleeves Greensleeves Morning Mood - Peer Gynt My Bonnie Lies Over The Ocean

Nocturne op. 9-2 Sonata fur Klavier K. 545-1 Tale From The Vienna Woods Liebestraum No. 3 Danza Dell'ore Le Cygne (The Swan) Humoresque Four Seasons - Spring Aufforderung zum Tanz Canon Four Seasons - Winter Voice Of Spring - or -The First Noel linale Bells Silent Night Deck The Halls

Joy To The World We Wish You A Merry Christmas

MADE WITH SWAROVSKI® ELEMENTS

MADE WITH SWAROVSKI® ELEMENTS