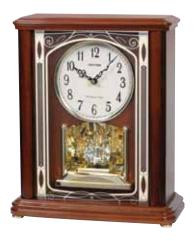

erly Westminster chime, and 3 Christmas melodies. Clock is battery quartz operated.

- \* Hourly strike or quarterly strike
- \* Demonstration button
- \* Volume control
- \* ON/OFF switch
- \* Requires 2 C size batteries

Size: 11.1"H x 18.0"W Weight: 5.5 lbs. Case Pack: 4 pcs. UPC # 009136216064





Plays one of 19 melodies every hour on the hour from 2 different melody selections, or hourly / quarterly Westminster chimes

When The Saints Go Marchina In Greensleeves Liebestraum No. 3 Sonata fur Klavier K. 545-1 Jesus, Joy Of Man's Desiring Aura Lee She Wore A Yellow Ribbon Beautiful Dreamer In The Garden Invitation To The Dance Home, Sweet Home Nocturne op. 9-2 - or -Silent Night Joy To The World We Wish You A Merry Christmas Westminster Chime (Quarterly)

Westminster Chime (Hourly)





MADE WITH SWAROVSKI® ELEMENTS

MADE WITH SWAROVSKI® ELEMENTS



MADE WITH SWAROVSKI® ELEMENTS

### CRH226NR06 WSM Savannah WOODEN CASE

The Savannah is stained in a mahogany and it accented nicely with silver etching on the glass and a crystal pendulum. It has a WSM movement that plays Westminster chimes hourly or quarterly, 16 classical melodies, and 3 Christmas melodies on the hour. Clock is battery quartz operated.

- \* Hourly strike or quarterly strike
- \* Demonstration button
- \* Volume control
- \* ON/OFF switch
- \* Requires 2 C & 1 AA size batteries

Size: 13.6"H x 11.3"W Weight: 6.4 lbs. Case Pack: 3 pcs. UPC # 009136226063

Plays one of 19 melodies every hour on the hour from 2 different melody selections, or hourly / quarterly Westminster chimes.

When The Saints Go Marchin