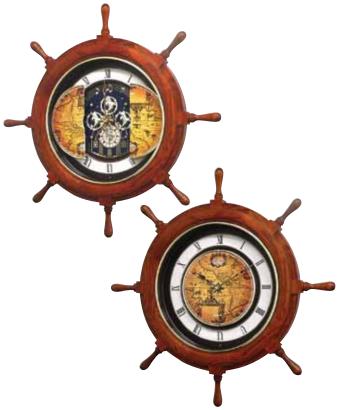

4MH817WD06

Voyager Classic WOODEN CASE

This nautical timepiece sails you through an elegant journey. The 17th Century sailor map gives this model a classical elegant look. On the hour, the map splits in half to reveal four smaller dials that have dolphins and a compass 'bezeled' in multicolored crystals. The clock rotates through 30 beautiful melodies. The oak ship wheel frame puts the final touch on this timepiece.

- \* Auto night shut-off
- \* Demonstration button
- \* Volume control
- \* ON/OFF switch
- \* Requires 2 D size batteries

Size : 25"H x 25"W Weight: 10.9 lbs. Case Pack: 2 pcs. UPC # 009136817605

Plays one of 30 melodies every hour on the hour from 3 different melody selections.

Aura Lee Beautiful Dreamer Thais' Meditation Lorelei Ballets des Champs-Elysees Home, Sweet Home Jesus, Joy Of Man's Desiring Greensleeves Greensleeves Morning Mood - Peer Gynt My Bonnie Lies Over The Ocean

Nocturne op. 9-2 Sonata fur Klavier K. 545-1 Tale From The Vienna Woods Liebestraum No. 3 Danza Dell'ore Le Cygne (The Swan) Humoresque Four Seasons - Spring Aufforderung zum Tanz Canon Four Seasons - Winter Voice Of Spring - or -The First Noel linale Bells Silent Night Deck The Halls

Joy To The World We Wish You A Merry Christmas

MADE WITH SWAROVSKI® ELEMENTS

MADE WITH SWAROVSKI® ELEMENTS

#### 4MH405WU07 Time Trip WOODEN CASE

This nautical timepiece sails you through an elegant journey through the old world and the new one. On the hour, the map splits in half to reveal more of this Time-Trip. The clock rotates through 30 of our beautiful melodies. The oak ship wheel frame puts the final touch on this timepiece. Clock is battery quartz oper-

- \* Auto night shut-off
- \* Demonstration button
- \* Volume control
- \* ON/OFF switch
- \* Requires 2 D size batteries

Size : 25.0"H x 25.0"W Weight: 10.9 lbs. Case Pack: 2 pcs. UPC # 009136405079

Plays one of 30 melodies every hour on the hour from 3 different melody selections

Aura Lee Beautiful Dreamer Thais' Meditation Lorelei Ballets des Champs-Elysees Home, Sweet Home Jesu, Joy Of Man's Desirina Morning Mood - Peer Gynt My Bonnie Lies Over The Ocean - or -

Nocturne op. 9-2 Sonata fur Klavier K. 545-1 Tale From The Vienna Woods Liebestraum No. 3 Danza Dell'ore Le Cygne (The Swan) Four Seasons - Spring Aufforderung zum Tanz Four Seasons - Winter Voice Of Spring The First Noel Jingle Bells Silent Night Deck The Halls Joy To The World We Wish You A Merry Christmas