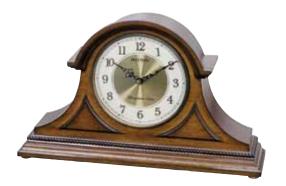

rterly Westminster chime, and 3 Christmas melodies. Clock is battery quartz operated.

- \* Hourly strike or quarterly strike
- \* Demonstration button
- \* Volume control
- \* ON/OFF switch
- \* Requires 2 C size batteries

Size: 11.1"H x 18.0"W Weight: 5.5 lbs. Case Pack: 4 pcs. UPC # 009136216064





Plays one of 19 melodies every hour on the hour from 2 different melody selections, or hourly / quarterly Westminster chimes

When The Saints Go Marchina In Greensleeves Liebestraum No. 3 Sonata fur Klavier K. 545-1 Jesus, Joy Of Man's Desiring Aura Lee She Wore A Yellow Ribbon Beautiful Dreamer In The Garden Invitation To The Dance Home, Sweet Home Nocturne op. 9-2 - or -Silent Night Joy To The World We Wish You A Merry Christmas Westminster Chime (Quarterly)

Westminster Chime (Hourly)





MADE WITH SWAROVSKI® ELEMENTS

MADE WITH SWAROVSKI® ELEMENTS



MADE WITH SWAROVSKI® ELEMENTS

### CRH226NR06 WSM Savannah WOODEN CASE

The Savannah is stained in a mahogany and it accented nicely with silver etching on the glass and a crystal pendulum. It has a WSM movement that plays Westminster chimes hourly or quarterly, 16 classical melodies, and 3 Christmas melodies on the hour. Clock is battery quartz operated.

- \* Hourly strike or quarterly strike
- \* Demonstration button
- \* Volume control
- \* ON/OFF switch
- \* Requires 2 C & 1 AA size batteries

Size: 13.6"H x 11.3"W Weight: 6.4 lbs. Case Pack: 3 pcs. UPC # 009136226063

Plays one of 19 melodies every hour on the hour from 2 different melody selections, or hourly / quarterly Westminster chimes.

When The Saints Go March