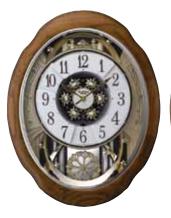

#### 4MH869WU06 **Anthology Espresso**

#### **WOODEN CASE**

America The Beautiful

The Anthology Espresso is a remarkably true combination of visuals and harmonic quality. The silver-finished dial is encrusted with 6 crystals, 15 behind the dial, and 16 on the rotating pendulum. On the hour, the dial opens into 6 sections revealing silver-finished instruments and music notes that rotate to one of 30 melodies. This timepiece is encased in a beautifully crafted espresso-finished frame. Clock is battery quartz operated.

- \* Auto night shut-off
- \* Demonstration button
- \* Volume control
- \* ON/OFF switch
- \* Requires 4 D size batteries

Size: 20.9"H x 16.3"W Weight: 9.0 lbs. Case Pack: 3 pcs. UPC # 009136869062

Plays one of 30 melodies every hour on the hour from 3 different melody selections.