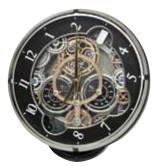

#### 4MH856WD23 NEW Gala II

Come one, come all to this Gala...a spectacle at the push of a button or on the top of the hour. Either way, you will see this clock put on a show when the dial rotates down and unveils 3 more Magic Motion driven elements that rotate to one of 30 melodies. The clock is framed with a burl wood look for a classy look. A rotating pendulum wheel at the bottom rotates continuously to add more color to the already fun filled Gala.

- \* Auto night shut-off
- \* Demonstration button
- \* Volume control
- \* ON/OFF switch
- \* Requires 2 D size batteries

Size: 18.1"H x 15.0"W Weight: 6.2 lbs. Case Pack: 3 pcs. UPC # 009136856239

Plays one of 30 melodies every hour on the hour from 3 different melody selections.

Tale From The Vienna Woods Beautiful Dreamer When The Saints Go Marching In Amazina Grace Four Seasons - Spring In The Garden Aura Lee Morning Mood - Peer Gynt She Wore A Yellow Ribbon How Great Thou Art Greensleeves - or -Traumerei Liebestraum No. 3 Jesu, Joy Of Man's Desiring Nocturne op. 9-2 Aufforderung zum Tanz Canon Ave Maria

Danza Dell'ore Thais' Meditation Sonata fur Klavier K. 545-1

.... Voice Of Spring

The First Noel Jingle Bells Silent Night Deck The Halls Joy To The World We Wish You A Merry Christmas