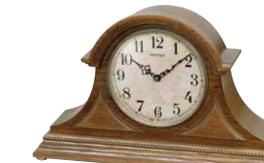

mns, 6 Christmas, or 16 well-known melodies. Clock is battery quartz operated.

- \* Auto night shut-off
- \* Demonstration button
- \* Volume control
- \* ON/OFF switch
- \* Requires 2 AA size batteries

Size: 11.1"H x 18.0"W Weight: 5.5 lbs. Case Pack: 4 pcs UPC # 009136204061





Plays one of 28 melodies every hour on the hour from 3 different melody selections

The First Noel

Deck The Halls

We Wish You A Merry

Jingle Bells Silent Night

Amazing Grace In The Garden Ave Maria How Great Thou Art lesus Loves Me What A Friend We Have In Jesus Traumerei Aura Lee

Sonata fur Klavier K. 545-1 Nocturne op. 9-2 Beautiful Dreamer Danza Dell'ore Home, Sweet Home Four Seasons - Spring Thais' Meditation Ballets des Champs-Elysees

Voice Of Spring Liebestraum No. 3 My Bonnie Lies Over The Ocean



### **CRH216UR06**

### **WSM Remington II**

**WOODEN CASE** 

Dressed with exceptional corner overlays and beaded wood working, the Remington II is a traditional tambour style clock with a brass and cream colored dial. Stained to give it an old American look, this clock will beautifully compliment your mantle. The clock comes with the signature WSM movement, which allows you to play 16 melodies, an hourly and quarterly Westminster chime, and 3 Christmas melodies. Clock is battery quartz operated.

- \* Hourly strike or quarterly strike
- \* Demonstration button
- \* Volume control
- \* ON/OFF switch
- \* Requires 2 C size batteries

Size: 11.1"H x 18.0"W Weight: 5.5 lbs. Case Pack: 4 pcs. UPC # 009136216064





Plays one of 19 melodies every hour on the hour from 2 different melody se