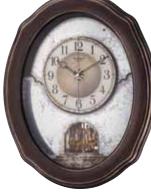

#### 4MH408WU19 Peaceful Cosmos II

We give you the Peaceful Cosmos II. The clocks face, featuring the planet Earth, splits in two to reveal even more splendor beneath. Our CTS Sound System plays one of 30 melodies on the hour to accompany the magic motion movement. The silver frame is complimented beautifully by the Swarovski Crystal pendulum. Clock is battery quartz operated.

\* Auto night shut-off

- \* Demonstration button
- \* Volume control
- \* ON/OFF switch
- \* Requires 2 D size batteries

Size: 18.5"H x 15.2"W Weight: 11.7 lbs. Case Pack: 3 pcs UPC # 009136408193

Plays one of 30 melodies every hour on the hour from 3 different melody selections