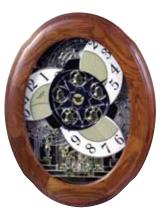

## 4MH425WU06 NEW Grand Anthology WOODEN CASE

The Grand Anthology is the newest member of the Grand series. This timepiece embodies a remarkable combination of visual and harmonic quality. It wrapped in a lavish piano finished wood with beautiful details of oak grain. The dial is crusted with 6 Swarovski crystals, 15 behind the dial, and 17 on the rotating pendulum. On the hour, the dial opens into 6 sections revealing hidden panels dressed in instruments and music notes that rotate to one of 30 melodies while 4 LED's light up. Clock is battery quartz operated.

- \* Auto night shut-off
- \* Demonstration button
- \* Volume control
- \* ON/OFF switch
- \* Requires 4 D size batteries

Size: 20.3"H x 16.7"W Weight: 9.3 lbs. Case Pack: 3 pcs. UPC # 009136425060 Plays one of 30 melodies every hour on the hour from 3 different melody selections.