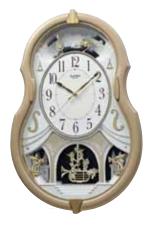

#### Joyful Essence WOODEN CASE

We just made our best selling clock better. The Joyful Essence is a state-of-the art creation comprised of 30 melodies. On the hour, the dial opens and splits into three sections revealing five golden bells. The beautiful solid oak frame along with the crystals and gold and silver accents, make this clock a truly elegant addition to any home. Clock is battery quartz operated.

- \* Auto night shut-off
- \* Demonstration button
- \* Volume control
- \* ON/OFF switch
- \* Requires 2 D size batteries

Size: 20.6"H x 16.3"W Weight: 10.9 lbs. Case Pack: 3 pcs. UPC # 009136417065 Plays one of 30 melodies every hour on the hour from 3 different melody selections.