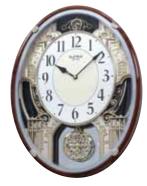

attery quartz operated.

- \* Auto night shut-off
- \* Demonstration button
- \* Volume control
- \* ON/OFF switch
- \* Requires 2 D size batteries

Size: 17.7"H x 13.6"W Weight: 3.8 lbs. Case Pack: 4 pcs. UPC # 009136865231





Plays one of 30 melodies every hour on the hour from 3 different melody selections

Traumerei The First Noel Jingle Bells Silent Night Beautiful Dreamer Thais' Meditation Deck The Halls Ballets des Champs-Elysees We Wish You A Home, Sweet Home Jesus, Joy Of Man's Desiring Merry Christmas

Morning Mood - Peer Gynt My Bonnie Lies Over The Ocean Nocturne op. 9-2 Sonata fur Klavier K. 545-1 Tale From The Vienna Woods Liebestraum No. 3 Danza Dell'ore Le Cygne (The Swan) Humoresaue Four Seasons - Spring Aufforderung zum Tanz Canon Four Seasons - Winter Voice Of Sprina



MADE WITH SWAROVSKI® ELEMENTS

4MJ430WT01 NEW Tiffany Legacy (Red)

4MJ430WT04 NEW Tiffany Legacy (Blue)

4MJ430WT10 NEW Tiffany Legacy (Ivory)

The Tiffany Legacy series brings a new approach to the look or our clocks. This series brings you glass etching that simulates a stained glass look. Besides the elegant glass design, the clock is equipped with a swinging pendulum and our signature sound system that plays 1 of 30 melodies on the hour. The beautiful faux burl wood frame further complements this clock's prestigious style. The clock is battery quartz operated.

- \* Auto night shut-off
- \* Demonstration button
- \* Volume control
- \* ON/OFF switch
- \*Requires 4 D size batteries

Size : 24.7"H x 16.1" Weight : 6.0 lbs. Case Pack : 1 pcs.

UPC # 009136430019 Tiffany Legacy (Red) 00