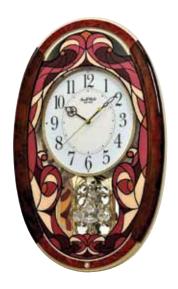

*Requires 4 D size batteries

Size : 24.7"H x 16.1" Weight : 6.0 lbs. Case Pack : 1 pcs.

UPC # 009136430019 Tiffany Legacy (Red) 009136431047 Tiffany Legacy (Blue) 009136432105 Tiffany Legacy (Ivory)

Plays one of 30 melodies every hour on the hour from 3 different melody selections.

Aura Lee Beautiful Dreamer Thais' Meditation Ballets des Champs-Elysees Home, Sweet Home Jesu, Joy Of Man's Desiring Greensleeves Morning Mood - Peer Gynt My Bonnie Lies Over The Ocean Nocturne op. 9-2 Sonata fur Klavier K. 545-1 Tale From The Vienna Woods Liebestraum No. 3 Danza Dell'ore Le Cygne (The Swan) Humoresque Four Seasons - Spring Aufforderung zum Tanz Canon Four Seasons - Winter Voice Of Spring The First Noel Jingle Bells Silent Night Deck The Halls Joy To The World We Wish You A Merry Christmas







# Musical Motion Clocks



MADE WITH SWAROVSKI® ELEMENTS

### 4MJ426WD23 Bell Tower

The Bell Tower is one of the few clocks that blend into any and all décor. The Bell Tower is a sleek and transitional style clock that sports a swinging pendulum. On the hour, the gears take move as the bell ringers rock their bells to one of 30 melodies. Clock is battery quartz operated.

- \* Auto night shut-off
- \* Demonstration button
- \* Volume control
- \* ON/OFF switch
- \* Requires 2 D size batteries

Size: 21.7"H x 9.2"W Weight: 5.5 lbs. Case Pack: 4 pcs. UPC # 009136426234



Plays one of 30 melodies every hour on the hour 3 different melody selections.

Aura Lee
Air
Beautiful Dreamer
Thais Meditation
Lorelei
Ballets des Champs-Elysees
Home, Sweet Home
Jesu, Joy Of Man's Desiring
Greensle