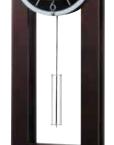

e, and 3 Christmas melodies. Clock is battery quartz operat-

\* Hourly strike or quarterly strike

\* Demonstration button

\* Volume control

\* ON/OFF switch

\* Requires 2 C size batteries

Size: 28.4"H x 10.3"W Weight: 6.4 lbs. Case Pack: 3 pcs. UPC # 009136541067





Plays one of 19 melodies every hour on the hour from 2 different melody selections, or hourly / quarterly Westminster chimes.

When The Saints Go Marchina In Greensleeves Liebestraum No. 3 Amazing Grace Sonata fur Klavier K. 545-1 Jesus, Joy Of Man's Desiring Aura Lee She Wore A Yellow Ribbon Beautiful Dreamer Danza Dell'ore In The Garden Invitation To The Dance Home, Sweet Home Lorelei Nocturne op. 9-2 Silent Night Iou To The World We Wish You A Merry Christmas Westminster Chime (Quarterly) Westminster Chime (Hourly)



### CMI573NR06 NEW

### WSM Winchester WOODEN CASE

We continue to bring you both contemporary and traditional style that will still be set apart from the rest of the pack. The Winchester is a perfect example of this. It is built from a Willow tree and stained in an early American color. The pendulum designed like the clocks of old with the traditional R|A regulator emblem. The clock comes equipped with our signature WSM Westminster movement that also plays 19 melodies.

- \* Auto night shut-off
- \* Demonstration button
- \* Volume control
- \* ON/OFF switch
- \*Requires 2 C size batteries

Size: 26.1"H x 12.6"W Weight: 7.6 lbs. Case Pack: 2 pcs. UPC # 009136573068

Plays one of 19 melodies every hour on the hour from 2 different melody selections, or hourly / quarterly Westminster chim