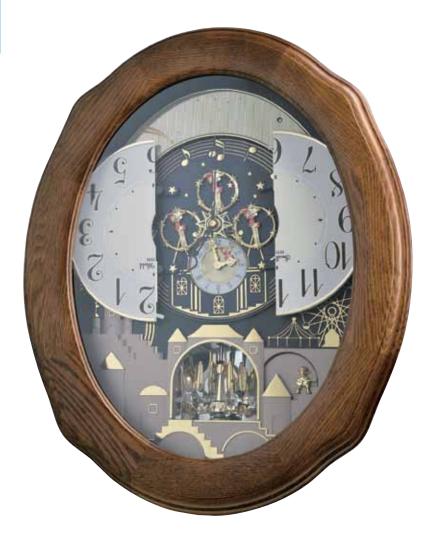

## 4MH425WU06 NEW Grand Anthology WOODEN CASE

The Grand Anthology is the newest member of the Grand series. This timepiece embodies a remarkable combination of visual and harmonic quality. It wrapped in a lavish piano finished wood with beautiful details of oak grain. The dial is crusted with 6 Swarovski crystals, 15 behind the dial, and 17 on the rotating pendulum. On the hour, the dial opens into 6 sections revealing hidden panels dressed in instruments and music notes that rotate to one of 30 melodies while 4 LED's light up. Clock is battery quartz operated.

- \* Auto night shut-off
- \* Demonstration button
- \* Volume control
- \* ON/OFF switch
- \* Requires 4 D size batteries

Size: 20.3"H x 16.7"W Weight: 9.3 lbs. Case Pack: 3 pcs. UPC # 009136425060 Plays one of 30 melodies every hour on the hour from 3 different melody selections.