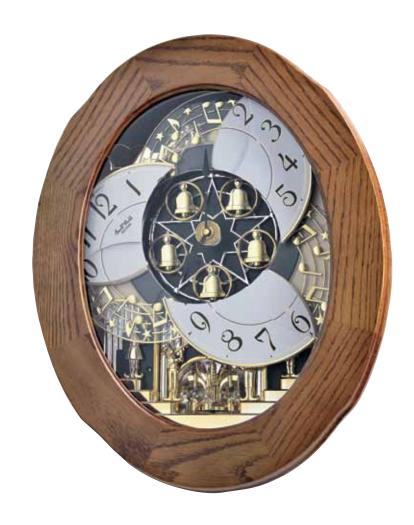

## 4MH423WR23 NEW Harmony Blessing

MADE WITH SWAROVSKI® ELEMENTS

Allow us to enchant you with the Harmony Blessing. On the hour, the dial splits to reveal colorful bells and music notes that rotate. The dial rejoins at the bottom then closes back up on the top all while 4 LED's light up to one of 30 melodies. Special details such as the Swarovski crystals on the bezel of the dial bring out the richness of this model. This timepiece features a rotating pendulum set with 4 Swarovski crystals. We are blessed to be able to introduce this new addition to our fleet of elegant timepieces. Clock is battery quartz operated.

- \* Auto night shut-off
- \* Demonstration button
- \* Volume control
- \* ON/OFF switch
- \* Requires 2 D size batteries

Size: 19.6"H x 15.3"W Weight: 9.1 lbs. Case Pack: 4 pcs. UPC # 009136423233 Plays one of 30 melodies every hour on the hour from 3 different melody selections.