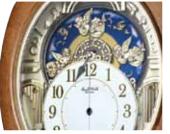

#### 4MH424WU06 NEW Espresso Blessing WOODEN CASE

We are excited to introduce our new addition to the Blessing series. The Espresso Blessing. It is wrapped in a rich espresso stained walnut. On the hour, the dial splits to reveal a beautiful story of a couple joining under the heavens. The cherubs rotate and look as they are flying through the sky. The dial rejoins at the bottom then closes back up on the top all while 4 LED's light up to one of 30 melodies. We are blessed to be able introduce this new addition to our fleet of elegant timepieces. Clock is battery quartz operated.

- \* Auto night shut-off
- \* Demonstration button
- \* Volume control
- \* ON/OFF switch
- \* Requires 2 D size batteries

Size: 20.9"H x 16.6"W Weight: 10.5 lbs. Case Pack: 3 pcs. UPC #009136424063

Plays one of 30 melodies every hour on the hour from 3 different melody selections.

Symphonie No.7 Guillaume Tell Ouverture Hungarian Dance No.5 Figaros Hochzeit Ouverture Farandole Hallelujah from Messiah Eine Kleine Nachtmusik Menute Danza Dell'ore Four Seasons - Spring Liebestraum No. 3 - or -Ombra maifu Piano Concerto NO.1 Wiegenled Traumerei Jesu, Joy Of Man's Desiring Canon Nocturne op. 9-2