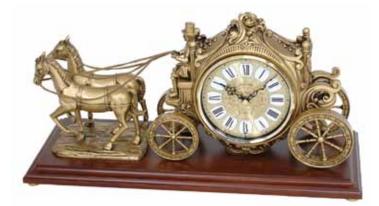

ck is battery quartz operated.

- \* Auto night shut-off
- \* Demonstration button
- \* Volume control
- \* ON/OFF switch
- \* Requires 2 AA size batteries

Size : 9.7"H x 19.1"W Weight : 8.0 lbs. Case Pack : 1 pce. UPC # 009136229187 Plays one of 28 melodies every hour on the hour from 3 different melody selections.

No The Grant Thou Art lesus Loves Me Waria Friend We Have In Jesus - or - Traumerei Aura Lee Sonata fur Klavier K. 545-1 Nocturne op. 9-2 Beautiful Dreamer Danza Dell'ore Home, Sweet Home, Four Seasons - Sprina

Amazing Grace

In The Garden

Thais' Meditation
Ballets des Champs-Elysees
Greensleeves
Voice Of Spring
Liebestraum No. 3
My Bonnie Lies Over The Ocean
orThe First Noel
Jingle Bells
Silent Night
Deck The Halls
Joy To The World

We Wish You A Merry Christmas

Lorelei









# Other / Multifunction Clocks



# LCT076NR03 NEW Tiempo 076

We are happy to introduce to you our newest series of digital series of clocks. The Tiempo 076 is the alarm sized alarm clock in this series. The screen of this model lights up a blue to give you great visibility. The alarm is a beep sound with a snooze button on top. It displays the temperature, date, day, and time. This model can display the information in 7 different languages and the time can read in either 12/24-hour mode.

- \* ON/OFF switch
- \*Requires 2 AAA size batteries

Size: 5.4"H x 5.2"W Weight: 0.6 lbs. Case Pack: 40 pcs. UPC # 009136076033



# LCW015NR19 NEW Tiempo 015

We are happy to introduce to you our newest series of digital series of clocks. The Tiempo 015 is the multi-function wall clock in this