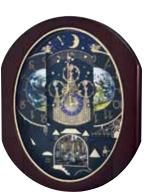

#### 4MH751WD18 NEW **Peaceful Night**

We give you the Peaceful Cosmos II. The clock's face, featuring the planet Earth, splits in two to reveal even more splendor beneath. Our CTS Sound System plays one of 30 melodies on the hour to accompany the magic motion movement. The silver frame is complimented beautifully by the Swarovski Crystal pendulum. Clock is battery quartz operated.

- \* Auto night shut-off
- \* Demonstration button
- \* Volume control
- \* ON/OFF switch
- \* Requires 2 D size batteries

Size: 18.5"H x 15.2"W Weight: 11.7 lbs. Case Pack: 3 pcs. UPC # 009136751183

Plays one of 30 melodies every hour on the hour from 3 different melody selection