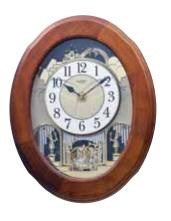

## 4MH838WD06 Grand Nostalgia Entertainer WOODEN CASE

A Rhythm masterpiece. This Nostalgia series model is a state-of-the art creation comprised of 30 melodies. On the hour, the dial opens and splits into three sections revealing five golden bells. The beautiful piano-finish cherry frame along with the crystals and gold and silver accents, make this clock a truly elegant addition to any home. Clock is battery quartz operated.

- \* Auto night shut-off
- \* Demonstration button
- \* Volume control
- \* ON/OFF switch
- \* Requires 2 D size batteries

Size: 20.7"H x 16.4"W Weight: 9.6 lbs. Case Pack: 3 pcs. UPC # 009136838068

Plays one of 30 melodies every hour on the hour from 3 different melody selections.