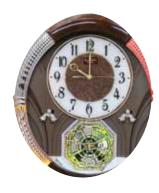

#### 4MH869WU06 **Anthology Espresso**

#### **WOODEN CASE**

America The Beautiful

The Anthology Espresso is a remarkably true combination of visuals and harmonic quality. The silver-finished dial is encrusted with 6 crystals, 15 behind the dial, and 16 on the rotating pendulum. On the hour, the dial opens into 6 sections revealing silver-finished instruments and music notes that rotate to one of 30 melodies. This timepiece is encased in a beautifully crafted espresso-finished frame. Clock is battery quartz operated.

- \* Auto night shut-off
- \* Demonstration button
- \* Volume control
- \* ON/OFF switch
- \* Requires 4 D size batteries

Size: 20.9"H x 16.3"W Weight: 9.0 lbs. Case Pack: 3 pcs. UPC # 009136869062

Plays one of 30 melodies every hour on the hour from 3 different melody selections.