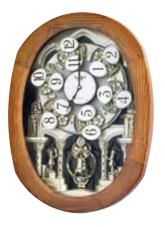

#### 4MH884WD06 Magnificent WOODEN CASE

We introduce to you the Magnificent. The dial is crusted with 6 Swarovski Crystals, 15 more behind the dial, and 16 on the rotating pendulum. On the hour, the dial opens into 6 sections revealing instruments and music notes that rotate to one of 30 melodies. This timepiece is encased in a beautifully crafted pecan finish walnut. Clock is battery quartz operated.

- \* Auto night shut-off
- \* Demonstration button
- \* Volume control
- \* ON/OFF switch
- \* Requires 4 D size batteries

Size: 20.9"H x 16.3"W Weight: 9.0 lbs. Case Pack: 3 pcs. UPC # 009136884065

Plays one of 30 melodies every hour on the hour from 3 different melody selections