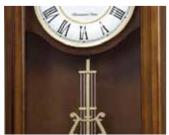

4MH817WD06

Voyager Classic WOODEN CASE

This nautical timepiece sails you through an elegant journey. The 17th Century sailor map gives this model a classical elegant look. On the hour, the map splits in half to reveal four smaller dials that have dolphins and a compass 'bezeled' in multicolored crystals. The clock rotates through 30 beautiful melodies. The oak ship wheel frame puts the final touch on this timepiece.

- \* Auto night shut-off
- \* Demonstration button
- \* Volume control
- \* ON/OFF switch
- \* Requires 2 D size batteries

Size : 25"H x 25"W Weight: 10.9 lbs. Case Pack: 2 pcs. UPC # 009136817605

Plays one of 30 melodies every hour on the hour from 3 different melody selections.

Aura Lee Beautiful Dreamer Thais' Meditation Lorelei Ballets des Champs-Elysees Home, Sweet Home Jesus, Joy Of Man's Desiring Greensleeves Greensleeves Morning Mood - Peer Gynt My Bonnie Lies Over The Ocean