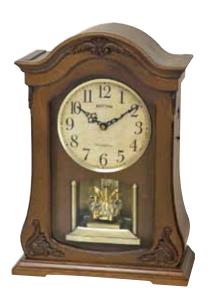

monstration' sign (Order 'HangSign2010' on page 54 with your clock order).
- Use our free 'Descriptive Model Tag' that tells the basic features about the clock as well as titles of melodies that a clock plays (if any). (Order 'tag\_2014' on page 54 with your clock order)

- Use our free 'Price Tag' (Order 'PriceTag' on page 54 with your clock order).
- Use our free 'RHYTHM Sign(s)' in the center of the display (Order 'Sign\_2007' on page 54 with your clock order).
- Use our free 'Handout Flyer with Stand'. This will bring the undecided customers back to your store (Order 'mm\_flyer2013' and 'Flyer Stand' on page 54 with your clock order).
- Use our Wooden Clock Display Stand that can be placed anywhere even if wall space is limited (Order 'Displaystand' on page 54 with your clock order).



MADE WITH SWAROVSKI® ELEMENTS





### **CRH227UR06**

### WSM Luminous Queen Mantel WOODEN CASE

RHYTHM is proud to introduce the WSM Luminous Queen Mantel. One of our best selling mantle clocks over the years, the WSM Luminous Queen Mantel lights up when you want it to. The white LED lights accentuate the beautiful array of woodwork and moldings. An AC power adapter powers the lights. The clock is also equipped with our signature WSM movement (battery operated separately from the lights). The movement allows you to play 16 well-known melodies, an hourly or quarterly Westminster chime, or 3 Christmas melodies. It also has an automatic night shut off feature.

- \* Light up display
- \* Hourly strike or quarterly strike
- \* Demonstration button
- \* Volume control
- \* ON/OFF switch for