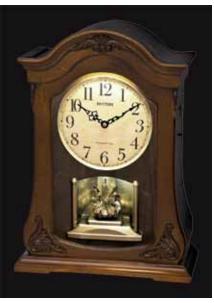

010' on page 54 with your clock order).
- Use our free 'Descriptive Model Tag' that tells the basic features about the clock as well as titles of melodies that a clock plays (if any). (Order 'tag\_2014' on page 54 with your clock order)

- Use our free 'Price Tag' (Order 'PriceTag' on page 54 with your clock order).
- Use our free 'RHYTHM Sign(s)' in the center of the display (Order 'Sign\_2007' on page 54 with your clock order).
- Use our free 'Handout Flyer with Stand'. This will bring the undecided customers back to your store (Order 'mm\_flyer2013' and 'Flyer Stand' on page 54 with your clock order).
- Use our Wooden Clock Display Stand that can be placed anywhere even if wall space is limited (Order 'Displaystand' on page 54 with your clock order).



MADE WITH SWAROVSKI® ELEMENTS





### **CRH227UR06**

### WSM Luminous Queen Mantel WOODEN CASE

RHYTHM is proud to introduce the WSM Luminous Queen Mantel. One of our best selling mantle clocks over the years, the WSM Luminous Queen Mantel lights up when you want it to. The white LED lights accentuate the beautiful array of woodwork and moldings. An AC power adapter powers the lights. The clock is also equipped with our signature WSM movement (battery operated separately from the lights). The movement allows you to play 16 well-known melodies, an hourly or quarterly Westminster chime, or 3 Christmas melodies. It also has an automatic night shut off feature.

- \* Light up display
- \* Hourly strike or quarterly strike
- \* Demonstration button
- \* Volume control
- \* ON/OFF switch for LED Lights / Melodies
- \* Comes w