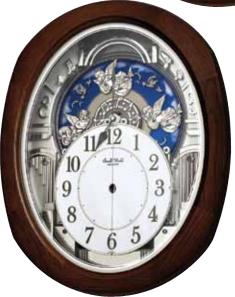

#### 4MH424WU06 NEW Espresso Blessing WOODEN CASE

We are excited to introduce our new addition to the Blessing series. The Espresso Blessing. It is wrapped in a rich espresso stained walnut. On the hour, the dial splits to reveal a beautiful story of a couple joining under the heavens. The cherubs rotate and look as they are flying through the sky. The dial rejoins at the bottom then closes back up on the top all while 4 LED's light up to one of 30 melodies. We are blessed to be able introduce this new addition to our fleet of elegant timepieces. Clock is battery quartz operated.

- \* Auto night shut-off
- \* Demonstration button
- \* Volume control
- \* ON/OFF switch
- \* Requires 2 D size batteries

Size: 20.9"H x 16.6"W Weight: 10.5 lbs. Case Pack: 3 pcs. UPC #009136424063

Plays one of 30 melodies every hour on the hour from 3 different melody selections.