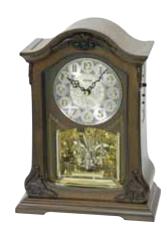

## 4MH425WU06 NEW Grand Anthology WOODEN CASE

The Grand Anthology is the newest member of the Grand series. This timepiece embodies a remarkable combination of visual and harmonic quality. It wrapped in a lavish piano finished wood with beautiful details of oak grain. The dial is crusted with 6 Swarovski crystals, 15 behind the dial, and 17 on the rotating pendulum. On the hour, the dial opens into 6 sections revealing hidden panels dressed in instruments and music notes that rotate to one of 30 melodies while 4 LED's light up. Clock is battery quartz operated.

- \* Auto night shut-off
- \* Demonstration button
- \* Volume control
- \* ON/OFF switch
- \* Requires 4 D size batteries

Size: 20.3"H x 16.7"W Weight: 9.3 lbs. Case Pack: 3 pcs. UPC # 009136425060 Plays one of 30 melodies every hour on the hour from 3 different melody selections.