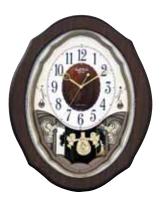

Our longest top selling model is now part of the Grand family. The Grand Timecracker is encased in our lavish wooden piano finished frame with details oak grain. On the hour, the dial splits in two to reveal even more splendor beneath. The motion shows great details of three individual figurines rotating simultaneously with the dial. It rotates to one of 30 melodies driven by our renowned sound system. At the bottom of the clock, you find our rotating pendulum dressed with 4 Swarovski crystals. Clock is battery quartz operated.

- \* Auto night shut-off
- \* Demonstration button
- \* Volume control
- \* ON/OFF switch
- \*Requires 2 D size batteries

Size: 20.9"H x 16.3"W Weight: 7.3 lbs. Case Pack: 3 pcs. UPC # 009136426067

Plays one of 30 melodies every hour on the hour from 3 different melody selections.