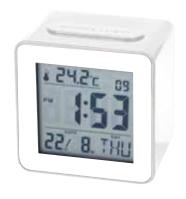

#### 4MH886WD02

#### Gadget

We give you the Gadget. It reads the temperature, moisture, has motion, and it tells time. On the hour, the gears take move, meanwhile the dial takes a full revolution around while playing one of 30 melodies. Designed beautifully with a continuous rotating gear at the bottom and 6 Swarovski Crystals. Clock is battery quartz operated.

- \* Auto night shut-off
- \* Demonstration button
- \* Volume control
- \* ON/OFF switch
- \* Requires 2 D size batteries

Size: 16.1"H x 15.4"W Weight: 5.3 lbs. Case Pack: 4 pcs. UPC # 009136886021

Plays one of 30 melodies every hour on the hour from 3 different melody selections.