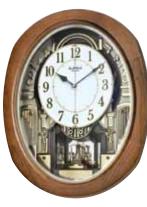

## 4MH420WU06 Joyful Anthology WOODEN CASE

The Joyful Anthology is a remarkably true combination of visual and harmonic quality. The dial is crusted with 6 Swarovski Crystals, 15 behind the dial, and 16 on the rotating pendulum. On the hour, the dial opens into 6 sections revealing plates baring instruments and music notes that rotate to one of 30 melodies. This timepiece is encased in an early American stained walnut. Clock is battery quartz operated.

- \* Auto night shut-off
- \* Demonstration button
- \* Volume control
- \* ON/OFF switch
- \* Requires 4 D size batteries

Size: 20.9"H x 16.3"W Weight: 9.0 lbs. Case Pack: 3 pcs. UPC # 009136420065 Plays one of 30 melodies every hour on the hour from 3 different melody selections.