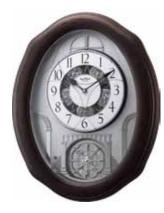

#### 4MH408WU19 Peaceful Cosmos II

We give you the Peaceful Cosmos II. The clocks face, featuring the planet Earth, splits in two to reveal even more splendor beneath. Our CTS Sound System plays one of 30 melodies on the hour to accompany the magic motion movement. The silver frame is complimented beautifully by the Swarovski Crystal pendulum. Clock is battery quartz operated.

\* Auto night shut-off

- \* Demonstration button
- \* Volume control
- \* ON/OFF switch
- \* Requires 2 D size batteries

Size: 18.5"H x 15.2"W Weight: 11.7 lbs. Case Pack: 3 pcs UPC # 009136408193

Plays one of 30 melodies every hour on the hour from 3 different melody selections

America The Beautiful My Country, 'Tis of Thee Aura Lee Battle Hymn Of The Republic Beautiful Dreamer You're A Grand Old Flag When The Saints Go Marching In Home, Sweet Home My Bonnie Lies Over The Ocean She Wore A Yellow Ribbon Greensleeves

Amazing Grace Canon In The Garden Danza Dell'ore Ave Maria Nocturne op. 9-2 How Great Thou Art Tale From The Viena Woods

Jesu, Joy Of Man's Desiring What A Friend We Have In lesus Liebestraum No. 3

The First Noel Jingle Bells Silent Niaht Deck The Halls Iou To The World Merry Christmas

The First Noel

Iinale Bells

Silent Night

Deck The Halls

Joy To The World

Merry Christmas

We Wish You A

MADE WITH SWAROVSKI® ELEMENTS