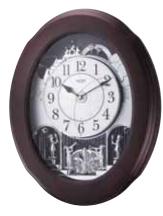

#### 4MH408WU19 Peaceful Cosmos II

We give you the Peaceful Cosmos II. The clocks face, featuring the planet Earth, splits in two to reveal even more splendor beneath. Our CTS Sound System plays one of 30 melodies on the hour to accompany the magic motion movement. The silver frame is complimented beautifully by the Swarovski Crystal pendulum. Clock is battery quartz operated.

\* Auto night shut-off

- \* Demonstration button
- \* Volume control
- \* ON/OFF switch
- \* Requires 2 D size batteries

Size: 18.5"H x 15.2"W Weight: 11.7 lbs. Case Pack: 3 pcs UPC # 009136408193

Plays one of 30 melodies every hour on the hour from 3 different melody selections