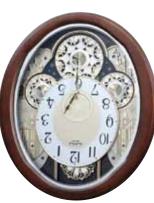

## 4MH425WU06 NEW Grand Anthology WOODEN CASE

The Grand Anthology is the newest member of the Grand series. This timepiece embodies a remarkable combination of visual and harmonic quality. It wrapped in a lavish piano finished wood with beautiful details of oak grain. The dial is crusted with 6 Swarovski crystals, 15 behind the dial, and 17 on the rotating pendulum. On the hour, the dial opens into 6 sections revealing hidden panels dressed in instruments and music notes that rotate to one of 30 melodies while 4 LED's light up. Clock is battery quartz operated.

- \* Auto night shut-off
- \* Demonstration button
- \* Volume control
- \* ON/OFF switch
- \* Requires 4 D size batteries

Size: 20.3"H x 16.7"W Weight: 9.3 lbs. Case Pack: 3 pcs. UPC # 009136425060 Plays one of 30 melodies every hour on the hour from 3 different melody selections.