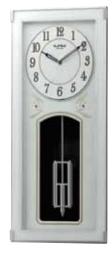

#### 4MH408WU19 Peaceful Cosmos II

We give you the Peaceful Cosmos II. The clocks face, featuring the planet Earth, splits in two to reveal even more splendor beneath. Our CTS Sound System plays one of 30 melodies on the hour to accompany the magic motion movement. The silver frame is complimented beautifully by the Swarovski Crystal pendulum. Clock is battery quartz operated.

\* Auto night shut-off

- \* Demonstration button
- \* Volume control
- \* ON/OFF switch
- \* Requires 2 D size batteries

Size: 18.5"H x 15.2"W Weight: 11.7 lbs. Case Pack: 3 pcs UPC # 009136408193

Plays one of 30 melodies every hour on the hour from 3 different melody selections