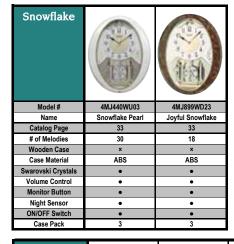

## Quick Clock Index

| Gadget             |                |                    |
|--------------------|----------------|--------------------|
| Model #            | 4MH886WD02     | 4MH886WU23         |
| Name               | Gadget (Black) | Widget (Woodgrain) |
| Catalog Page       | 26             | 26                 |
| # of Melodies      | 30             | 30                 |
| Wooden Case        | ×              | ×                  |
| Case Material      | ABS            | ABS                |
| Swarovski Crystals | •              | •                  |
| Volume Control     | •              | •                  |
| Monitor Button     | •              | •                  |
| Night Sensor       | •              | •                  |
| ON/OFF Switch      | •              | •                  |
| Case Pack          | 4              | 4                  |