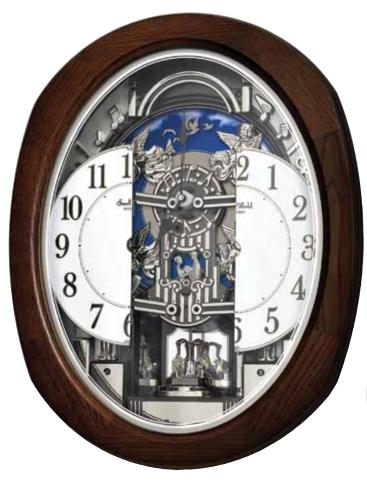

## 4MH425WU06 NEW Grand Anthology WOODEN CASE

The Grand Anthology is the newest member of the Grand series. This timepiece embodies a remarkable combination of visual and harmonic quality. It wrapped in a lavish piano finished wood with beautiful details of oak grain. The dial is crusted with 6 Swarovski crystals, 15 behind the dial, and 17 on the rotating pendulum. On the hour, the dial opens into 6 sections revealing hidden panels dressed in instruments and music notes that rotate to one of 30 melodies while 4 LED's light up. Clock is battery quartz operated.

- \* Auto night shut-off
- \* Demonstration button
- \* Volume control
- \* ON/OFF switch
- \* Requires 4 D size batteries

Size: 20.3"H x 16.7"W Weight: 9.3 lbs. Case Pack: 3 pcs. UPC # 009136425060 Plays one of 30 melodies every hour on the hour from 3 different melody selections.