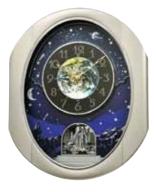

#### 4MH879WU06 Timecracker Cosmos WOODEN CASE

You must see this clock to believe it. On the hour, this clock's face that features planet Earth splits in two to reveal even more splendor beneath. Add to this harmony - a renowned sound system of 30 melodies, and you too will experience the peace and tranquility of Timecracker Cosmos. Clock is battery quartz operat-

- \* Auto night shut-off
- \* Demonstration button
- \* Volume control
- \* ON/OFF switch
- \* Requires 2 D size batteries

Size: 20.4"H x 16.7"W Weight: 11.7 lbs. Case Pack: 3 pcs. UPC # 009136879061

Plays one of 30 melodies every hour on the hour from 3 different melody selections.