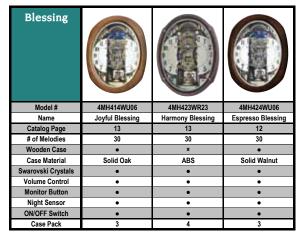

#### 4MH424WU06 NEW Espresso Blessing WOODEN CASE

We are excited to introduce our new addition to the Blessing series. The Espresso Blessing. It is wrapped in a rich espresso stained walnut. On the hour, the dial splits to reveal a beautiful story of a couple joining under the heavens. The cherubs rotate and look as they are flying through the sky. The dial rejoins at the bottom then closes back up on the top all while 4 LED's light up to one of 30 melodies. We are blessed to be able introduce this new addition to our fleet of elegant timepieces. Clock is battery quartz operated.

- \* Auto night shut-off
- \* Demonstration button
- \* Volume control
- \* ON/OFF switch
- \* Requires 2 D size batteries

Size: 20.9"H x 16.6"W Weight: 10.5 lbs. Case Pack: 3 pcs. UPC #009136424063

Plays one of 30 melodies every hour on the hour from 3 different melody selections.

#### 4MH414WU06

#### Joyful Blessing WOODEN CASE

WOODEN CASE

MADE WITH SWAROVSKI® ELEMENTS

We are excited to introduce our new Magic Motion timepiece...the Joyful Blessing. On the hour the dial splits to reveal a beautiful story of a couple joining under the heaven. The cherubs rotate and look as they are flying through the sky. The dial rejoins that the bottom then closes back up on the top all while one of 30 melodies play. We are blessed to be able introduce this new addition to our fleet of elegant timepieces. Clock is battery quartz operated.

- \* Auto night shut-off
- \* Demonstration button
- \* Volume control
- \* ON/OFF switch
- \* Requires 2 D size batteries

Size : 20.9"H x 16.6"W Weight : 10.5 lbs. Case Pack : 3 pcs. UPC # 009136414064 Plays one of 30 melodies every hour on the hour from 3 different melody selections.

## 4MH423WR23 NEW Harmony Blessing

MADE WITH SWAROVSKI® ELEMENTS

Allow us to enchant you with the Harmony Blessing. On the hour, the dial splits to reveal colorful bells and music notes that rotate. The dial rejoins at the bottom then closes back up on the top all while 4 LED's light up to one of 30 melodies. Special details such as the Swarovski crystals on the bezel of the dial bring out the richness of this model. This timepiece features a rotating pendulum set with 4 Swarovski crystals. We are blessed to be able to introduce this new addition to our fleet of elegant timepieces. Clock is battery quartz operated.

- \* Auto night shut-off
- \* Demonstration button
- \* Volume control
- \* ON/OFF switch
- \* Requires 2 D size batteries

Size: 19.6"H x 15.3"W Weight: 9.1 lbs. Case Pack: 4 pcs. UPC # 009136423233 Plays one of 30 melodies every hour on the hour from 3 different melody selections.