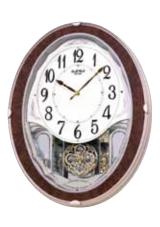

## 4MH425WU06 NEW Grand Anthology WOODEN CASE

The Grand Anthology is the newest member of the Grand series. This timepiece embodies a remarkable combination of visual and harmonic quality. It wrapped in a lavish piano finished wood with beautiful details of oak grain. The dial is crusted with 6 Swarovski crystals, 15 behind the dial, and 17 on the rotating pendulum. On the hour, the dial opens into 6 sections revealing hidden panels dressed in instruments and music notes that rotate to one of 30 melodies while 4 LED's light up. Clock is battery quartz operated.

- \* Auto night shut-off
- \* Demonstration button
- \* Volume control
- \* ON/OFF switch
- \* Requires 4 D size batteries

Size: 20.3"H x 16.7"W Weight: 9.3 lbs. Case Pack: 3 pcs. UPC # 009136425060 Plays one of 30 melodies every hour on the hour from 3 different melody selections.

Symphonie No.7 Guillaume Tell Ouverture Hungarian Dance No.5 Figaros Hochzeit Ouverture Farandole Hallelujah from Messiah Eine Kleine Nachtmusik Menute Danza Dell'ore Four Seasons - Spring Liebestraum No. 3 - or -Ombra maifu Piano Concerto NO.1 Wiegenled Jesu, Joy Of Man's Desiring Nocturne op. 9-2

March from Casse - Noisette

All Thais' Meditation
Morning Mood - Peer Gynt
Ballets des Champs-Elysees
Ave Maria
- or The First Noel
Jingle Bells
Silent Night
Deck The Halls
Joy To The World
We Wish You A Merry Christmas