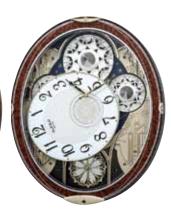

## 4MH427WU03 NEW Marvelous Pearl

The Joyful Anthology is a remarkably true combination of visual and harmonic quality. The dial is crusted with 6 Swarovski Crystals, 15 behind the dial, and 16 on the rotating pendulum. On the hour, the dial opens into 6 sections revealing plates baring instruments and music notes that rotate to one of 30 melodies. This timepiece is encased in an early American stained walnut. Clock is battery quartz operated.

The First Noel Jingle Bells Silent Night Deck The Halls Joy To The World We Wish You A Merry Christmas

Case Pack : 3 pcs. UPC # 009136427033

Contemporary has never looked this Marvelous. This clock has a total of 37 different colored crystals. On the hour, the dial opens into 6 sections revealing instruments and music notes that rotate to one of the 30 melodies. The flower-shaped wheel at the bottom of the clock steadily rotates and is embellished with crystals. Clock is battery quartz operated.

- \* Auto night shut-off
- \* Demonstration button
- \* Volume control
- \* ON/OFF switch
- \* Requires 4 D size batteries

Size: 20.6"H x 15.9"W Weight: 9.0 lbs. Case Pack: 3 pcs. UPC # 009136842188

Plays one of 30 melodies every hour on the hour from 3 different melody selections.