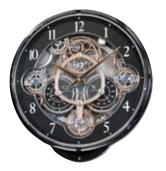

n
- \* Volume control
- \* ON/OFF switch
- \* Requires 2 D size batteries

Size: 16.1"H x 15.4"W Weight: 5.3 lbs. Case Pack: 4 pcs. UPC # 009136886021





Plays one of 30 melodies every hour on the hour from 3 different melody selections.

Thais' Meditation Greensleeves Ave Maria Traumerei Beautiful Dreamer Jesus, Joy Of Man's Desiring Nocturne op. 9-2 What A Friend We Have In Jesus Liebestraum No. 3 Morning Mood - Peer Gynt Amazing Grace Tale From The Vienna Woods Four Seasons - Spring Sonata fur Klavier K. 545-1 Aura Lee Valse "Coppelia" Canon Voice Of Spring In The Garden Danza Dell'ore Invitation To The Dance Four Seasons - Winte

Four Seasons - Winter
My Country, 'Tis of Thee
- or The First Noel
Jingle Bells
Silent Night
Deck The Halls
Joy To The World
We Wish You A Merry Christmas





MADE WITH SWAROVSKI® ELEMENTS

#### 4MH886WU23 Widget

And this is the Widget wrapped in a burl wood design. It reads the temperature, moisture, has motion, and it tells time. On the hour, the gears take move; meanwhile the dial takes a full revolution around while playing one of 30 melodies. LED lights flash along with the melody. Designed beautifully with a continuous rotating gear at the bottom and 6 Swarovski Crystals. Clock is battery quartz operated.

- \* Auto night shut-off
- \* Demonstration button
- \* Volume control
- \* ON/OFF switch
- \* Requires 2 D size batteries

Size : 16.1"H x 15.4"W Weight : 5.3 lbs. Case Pack : 4 pcs. UPC # 009136886236 Plays one of 30 melodies every hour on the hour from 3 different melody selections.

Thais Meditation
Air
Greensleeves
Ave Maria
Tr