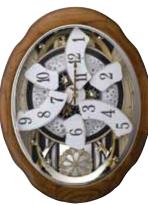

#### 4MH856WD23 NEW Gala II

Come one, come all to this Gala...a spectacle at the push of a button or on the top of the hour. Either way, you will see this clock put on a show when the dial rotates down and unveils 3 more Magic Motion driven elements that rotate to one of 30 melodies. The clock is framed with a burl wood look for a classy look. A rotating pendulum wheel at the bottom rotates continuously to add more color to the already fun filled Gala.

- \* Auto night shut-off
- \* Demonstration button
- \* Volume control
- \* ON/OFF switch
- \* Requires 2 D size batteries

Size: 18.1"H x 15.0"W Weight: 6.2 lbs. Case Pack: 3 pcs. UPC # 009136856239

Plays one of 30 melodies every hour on the hour from 3 different melody selections.