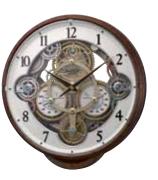

## 4MH425WU06 NEW Grand Anthology WOODEN CASE

The Grand Anthology is the newest member of the Grand series. This timepiece embodies a remarkable combination of visual and harmonic quality. It wrapped in a lavish piano finished wood with beautiful details of oak grain. The dial is crusted with 6 Swarovski crystals, 15 behind the dial, and 17 on the rotating pendulum. On the hour, the dial opens into 6 sections revealing hidden panels dressed in instruments and music notes that rotate to one of 30 melodies while 4 LED's light up. Clock is battery quartz operated.

- \* Auto night shut-off
- \* Demonstration button
- \* Volume control
- \* ON/OFF switch
- \* Requires 4 D size batteries

Size: 20.3"H x 16.7"W Weight: 9.3 lbs. Case Pack: 3 pcs. UPC # 009136425060 Plays one of 30 melodies every hour on the hour from 3 different melody selections.

Symphonie No.7 Guillaume Tell Ouverture Hungarian Dance No.5 Figaros Hochzeit Ouverture Farandole Hallelujah from Messiah Eine Kleine Nachtmusik Menute Danza Dell'ore Four Seasons - Spring Liebestraum No. 3 - or -Ombra maifu Piano Concerto NO.1 Wiegenled Jesu, Joy Of Man's Desiring Nocturne op. 9-2

March from Casse - Noisette

All Thais' Meditation
Morning Mood - Peer Gynt
Ballets des Champs-Elysees
Ave Maria
- or The First Noel
Jingle Bells
Silent Night
Deck The Halls
Joy To The World
We Wish You A Merry Christmas