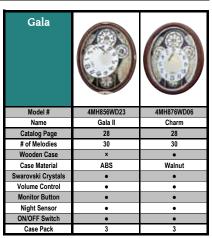

#### 4MH856WD23 NEW Gala II

Come one, come all to this Gala...a spectacle at the push of a button or on the top of the hour. Either way, you will see this clock put on a show when the dial rotates down and unveils 3 more Magic Motion driven elements that rotate to one of 30 melodies. The clock is framed with a burl wood look for a classy look. A rotating pendulum wheel at the bottom rotates continuously to add more color to the already fun filled Gala.

- \* Auto night shut-off
- \* Demonstration button
- \* Volume control
- \* ON/OFF switch
- \* Requires 2 D size batteries

Size: 18.1"H x 15.0"W Weight: 6.2 lbs. Case Pack: 3 pcs. UPC # 009136856239

Plays one of 30 melodies every hour on the hour from 3 different melody selections.

Tale From The Vienna Woods Beautiful Dreamer When The Saints Go Marching In Amazina Grace Four Seasons - Spring In The Garden Aura Lee Morning Mood - Peer Gynt She Wore A Yellow Ribbon How Great Thou Art Greensleeves - or -Traumerei Liebestraum No. 3 Jesu, Joy Of Man's Desiring Nocturne op. 9-2 Aufforderung zum Tanz Canon Ave Maria

Danza Dell'ore Thais' Meditation Sonata fur Klavier K. 545-1

.... Voice Of Spring

The First Noel Jingle Bells Silent Night Deck The Halls Joy To The World We Wish You A Merry Christmas

#### 4MH876WD06

#### Charm WOODEN CASE

A beauty of a timepiece dressed in gold tones, crystals, and a walnut stained alder wood. The spectacle beings each hour when the dial rotates down and around to unveil 3 more Magic Motion ornaments that rotates to one of 30 melodies. A rotating pendulum wheel with Swarovski crystals rotates continuously to add more flavor to the already fun-filled American Gala. Clock is battery quartz operated.

- \* Auto night shut-off
- \* Demonstration button
- \* Volume control
- \* ON/OFF switch
- \* Requires 2 D size batteries

Size: 22.0"H x 16.4"W Weight: 6.2 lbs. Case Pack: 3 pcs. UPC # 009136876060

Plays one of 30 melodies every hour on the hour from 3 different melody selections

Tale From The Vienna Woods Beautiful Dreamer When The Saints Go Marching In Amazina Grace Four Seasons - Spring In The Garden Aura Lee Morning Mood - Peer Gynt She Wore A Yellow Ribbon How Great Thou Art Lorelei Greensleeves - or -Traumerei

Liebestraum No. 3 Jesu, Joy Of Man's Desiring Nocturne op. 9-2 Aufforderung zum Tanz Canon Ave Maria Danza Dell'ore Thais' Meditation Sonata fur Klavier K. 545-1 Voice Of Spring

The First Noel Jingle Bells Silent Niaht Deck The Halls Joy To The World We Wish You A Merry Christmas