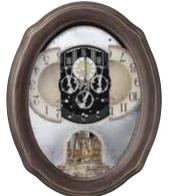

#### 4MH424WU06 NEW Espresso Blessing WOODEN CASE

We are excited to introduce our new addition to the Blessing series. The Espresso Blessing. It is wrapped in a rich espresso stained walnut. On the hour, the dial splits to reveal a beautiful story of a couple joining under the heavens. The cherubs rotate and look as they are flying through the sky. The dial rejoins at the bottom then closes back up on the top all while 4 LED's light up to one of 30 melodies. We are blessed to be able introduce this new addition to our fleet of elegant timepieces. Clock is battery quartz operated.

- \* Auto night shut-off
- \* Demonstration button
- \* Volume control
- \* ON/OFF switch
- \* Requires 2 D size batteries

Size: 20.9"H x 16.6"W Weight: 10.5 lbs. Case Pack: 3 pcs. UPC #009136424063

Plays one of 30 melodies every hour on the hour from 3 different melody selections.