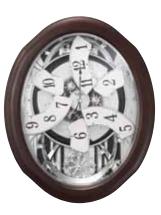

Our longest top selling model is now part of the Grand family. The Grand Timecracker is encased in our lavish wooden piano finished frame with details oak grain. On the hour, the dial splits in two to reveal even more splendor beneath. The motion shows great details of three individual figurines rotating simultaneously with the dial. It rotates to one of 30 melodies driven by our renowned sound system. At the bottom of the clock, you find our rotating pendulum dressed with 4 Swarovski crystals. Clock is battery quartz operated.

- \* Auto night shut-off
- \* Demonstration button
- \* Volume control
- \* ON/OFF switch
- \*Requires 2 D size batteries

Size: 20.9"H x 16.3"W Weight: 7.3 lbs. Case Pack: 3 pcs. UPC # 009136426067

Plays one of 30 melodies every hour on the hour from 3 different melody selections.