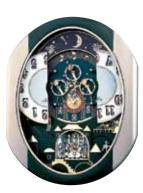

#### 4MH408WU19 Peaceful Cosmos II

We give you the Peaceful Cosmos II. The clocks face, featuring the planet Earth, splits in two to reveal even more splendor beneath. Our CTS Sound System plays one of 30 melodies on the hour to accompany the magic motion movement. The silver frame is complimented beautifully by the Swarovski Crystal pendulum. Clock is battery quartz operated.

\* Auto night shut-off

- \* Demonstration button
- \* Volume control
- \* ON/OFF switch
- \* Requires 2 D size batteries

Size: 18.5"H x 15.2"W Weight: 11.7 lbs. Case Pack: 3 pcs UPC # 009136408193

Plays one of 30 melodies every hour on the hour from 3 different melody selections

America The Beautiful My Country, 'Tis of Thee Aura Lee Battle Hymn Of The Republic Beautiful Dreamer You're A Grand Old Flag When The Saints Go Marching In Home, Sweet Home My Bonnie Lies Over The Ocean She Wore A Yellow Ribbon Greensleeves

Amazing Grace Canon In The Garden Danza Dell'ore Ave Maria Nocturne op. 9-2 How Great Thou Art Tale From The Viena Woods

Jesu, Joy Of Man's Desiring What A Friend We Have In lesus Liebestraum No. 3

The First Noel Jingle Bells Silent Niaht Deck The Halls Iou To The World Merry Christmas

The First Noel

Iinale Bells

Silent Night

Deck The Halls

Joy To The World

Merry Christmas

We Wish You A

MADE WITH SWAROVSKI® ELEMENTS