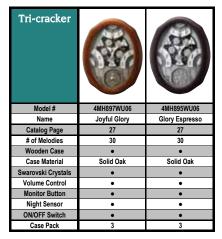

#### 4MH897WU06 Joyful Glory WOODEN CASE

This model has a tranquil and cathedral-like theme. The Joyful Glory splits into three sections on the hour as one of the 30 melodies play in synchrony. While opening, the dial reveals 15 glimmering crystals. The rotating wheel at the bottom adds an elegant animated look. Clock is battery quartz operated.

- \* Auto night shut-off
- \* Demonstration button
- \* Volume control
- \* ON/OFF switch
- \* Requires 2 D size batteries

Size: 19.7"H x 15.8"W Weight: 9.9 lbs. Case Pack: 3 pcs. UPC # 009136897065

Plays one of 30 melodies every hour on the hour from 3 different melody selections

#### Glory Espresso WOODEN CASE

This model has a tranquil, cathedral-like theme with an espresso stained wooden frame to give it its modern tone. The Glory Espresso splits into three sections on the hour to one of the 30 melodies. While opening, the dial reveals 15 glimmering Swarovski Crystals. The rotating wheel at the bottom holds 4 Swarovski crystals, making this clock absolutely glorious. Clock is battery quartz operated.

- \* Auto night shut-off
- \* Demonstration button
- \* Volume control
- \* ON/OFF switch
- \* Requires 2 D size batteries

Size : 19.7"H x 15.8"W Weight: 9.9 lbs. Case Pack: 3 pcs. UPC # 009136895061

Plays one of 18 melodies every hour on the hour from 3 different melody selections