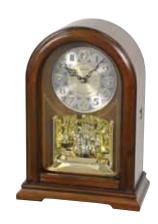

9.3"W Weight: 4.1 lbs. Case Pack: 4 pcs. UPC # 009136234068





Plays one of 19 melodies every hour on the hour from 2 different melody selections, or hourly / quarterly Westminster chimes

When The Saints Go Marching In Liebestraum No. 3 Amazing Grace Sonata fur Klavier K, 545-1 Jesus, Joy Of Man's Desiring Aura Lee She Wore A Yellow Ribbon Beautiful Dreamer Danza Dell'ore In The Garden Invitation To The Dance Home, Sweet Home Nocturne op. 9-2 Silent Niaht

We Wish You A Merru Christmas

Westminster Chime (Quarterlu)

Plays one of 18 melodies every hour on the hour from 3 different melody

- or -Westminster Chime (Hourly)

America The Beautiful

My Country, 'Tis of Thee

She Wore A Yellow Ribbon - or -

Battle Hymn Of The Republic You're A Grand Old Flag

When The Saints Go Marching In



MADE WITH SWAROVSKI® ELEMENTS

### **CRH209UR06** American Pride WOODEN CASE

The American Pride displays an exquisite clock face crafted beautifully with silver and gold tones and raised Arabic numerals. The front top and corner carving overlays accentuate this clock's trueelegance. In addition, this clock features a beautiful Swarovski crystal rotating pendulum. Plays 6 hymns, 6 Americana, or 6 Christmas melodies. Clock is battery quartz operated.

- \* Auto night shut-off
- \* Demonstration button
- \* Volume control
- \* ON/OFF switch
- \* Requires 2 C and 1 AA size batteries

Size: 13.0"H x 9.0"W Weight: 4.1 lbs. Case Pack: 4 pcs. UPC # 009136209066





In The Garden Ave Maria How Great Thou Art Jesus Loves Me

Amazing Grace

What A Friend We Have In Jesus

- or -The First Noel Jin