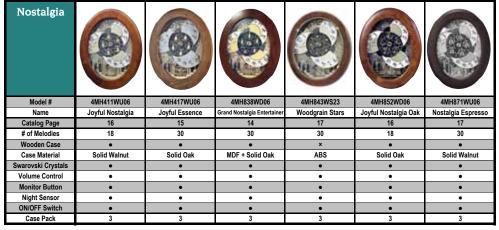

#### 4MH411WU06

#### Joyful Nostalgia WOODEN CASE

One of RHYTHM's best selling models. The Joyful Nostalgia is state-of-the art creation comprised of 18 melodies. On the hour, the dial opens and splits into three sections revealing five golden bells. The beautiful solid walnut frame along with the colored-crystals and gold and silver accents make this clock a truly elegant addition to any home. Clock is battery quartz operated.

#### 4MH417WU06

#### Joyful Essence WOODEN CASE

We just made our best selling clock better. The Joyful Essence is a state-of-the art creation comprised of 30 melodies. On the hour, the dial opens and splits into three sections revealing five golden bells. The beautiful solid oak frame along with the crystals and gold and silver accents, make this clock a truly elegant addition to any home. Clock is battery quartz operated.

## 4MH838WD06 Grand Nostalgia Entertainer WOODEN CASE

A Rhythm masterpiece. This Nostalgia series model is a state-of-the art creation comprised of 30 melodies. On the hour, the dial opens and splits into three sections revealing five golden bells. The beautiful piano-finish cherry frame along with the crystals and gold and silver accents, make this clock a truly elegant addition to any home. Clock is battery quartz operated.

- \* Auto night shut-off
- \* Demonstration button
- \* Volume control
- \* ON/OFF switch
- \* Requires 2 D size batteries

Size: 20.7"H x 16.4"W Weight: 9.6 lbs. Case Pack: 3 pcs. UPC # 009136838068

Plays one of 30 melodies every hour on the hour from 3 different melody selections.

## 4MH843WS23 Woodgrain Stars

The Nostalgia series and one of our most popular finish finally comes together. We give you the Woodgrain Stars...a state-of-the art creation comprised of 30 melodies. On the hour, the dial opens and splits into three sections revealing five golden bells. The beautiful burl wood colored frame along with the crystals and gold colored accents make this clock a truly elegant addition to any home. Clock is battery quartz operated.

- \* Auto night shut-off
- \* Demonstration button
- \* Volume control
- \* ON/OFF switch
- \* Requires 2 D size batteries

Size: 18.8"H x 18.7"W Weight: 8.4 lbs. Case Pack: 3 pcs. UPC # 009136843239

Plays one of 30 melodies every hour on the hour from 3 different melody selections.

#### 4MH852WD06 Joyful Nostalgia Oak WOODEN CASE

A Rhythm masterpiece. This Joyful Nostalgia Oak series model is a state-of-the art creation comprised of 18 melodies. On the hour, the dial opens and splits into three sections revealing five golden bells. The beautiful oak frame in the Sedona Oak finish along with the crystals and gold and silver accents, make this clock a truly elegant addition to any home. Clock is battery quartz operated

- \* Auto night shut-off
- \* Demonstration button
- \* Volume control
- \* ON/OFF switch
- \* Requires 2 D size batteries

Size: 20.7"H x 16.5"W Weight: 9.6 lbs. Case Pack: 3 pcs. UPC # 009136852064

Plays one of 18 melodies every hour on the hour from 3 different melody selections

## 4MH871WU06 Nostalgia Espresso WOODEN CASE

Truly a Rhythm masterpiece...the Nostalgia Espresso is a state-of-the art creation comprised of 30 melodies. As the hour strikes, the dial separates to reveal silver-finished rotating bells. Enjoy the magic of the motion along with the glimmer of the rotating crystal-encrusted pendulum. The beautiful espresso-finished frame completes the sharp imagery, which would make it an artistic addition to any home. Clock is battery quartz operated.

- \* Auto night shut-off
- \* Demonstration button
- \* Volume control
- \* ON/OFF switch
- \* Requires 2 D size batteries

Size: 20.7"H x 16.5"W Weight: 9.6 lbs. Case Pack: 3 pcs. UPC # 009136871065

Plays one of 30 melodies every hour on the hour from 3 different melody selections.