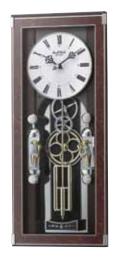

## 4MH407WU06 Grand Encore II WOODEN CASE

The eye-catching features fascinate with the architectural structure of the Grand Encore II. At the top of the hour, the numbers rotate in six couples to reveal swans and dancers. The rocking pendulum on this model keeps this clock in motion. It rotates through one of 30 melodies that will have you wanting an "encore". Clock is battery quartz operated.

- \* Auto night shut-off
- \* Demonstration button
- \* Volume control
- \* ON/OFF switch
- \* Requires 4 D size batteries

Size: 22.0"H x 16.0"W Weight: 9.7 lbs. Case Pack: 2 pcs. UPC # 009136407066

Plays one of 30 melodies every hour on the hour from 3 different melody selections.