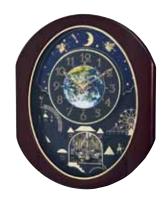

#### 4MH428WU06 NEW **Velvet Cosmos**

One of our best selling models of all time is back and its got a new look. The brand new Velvet Cosmos is wrapped in an elegant dark velvet colored frame. On the hour the dial, that features the planet Earth, splits in two to reveal even more splendor beneath. We could see why would, but please don't mistake the 4 Swarovski crystals in the rotating pendulum for stars. We added our worldrenowned CTS sound system to make this cosmic experience unlike no other. Clock is battery quartz operated.

- \* Auto night shut-off
- \* Demonstration button
- \* Volume control
- \* ON/OFF switch
- \* Requires 2 D size batteries

Size: 20.4"H x 16.7"W Weight: 11.7 lbs. Case Pack: 3 pcs UPC # 009136428061

Plays one of 30 melodies every hour on the