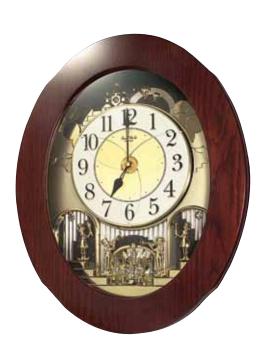

#### 4MH424WU06 NEW Espresso Blessing WOODEN CASE

We are excited to introduce our new addition to the Blessing series. The Espresso Blessing. It is wrapped in a rich espresso stained walnut. On the hour, the dial splits to reveal a beautiful story of a couple joining under the heavens. The cherubs rotate and look as they are flying through the sky. The dial rejoins at the bottom then closes back up on the top all while 4 LED's light up to one of 30 melodies. We are blessed to be able introduce this new addition to our fleet of elegant timepieces. Clock is battery quartz operated.

- \* Auto night shut-off
- \* Demonstration button
- \* Volume control
- \* ON/OFF switch
- \* Requires 2 D size batteries

Size: 20.9"H x 16.6"W Weight: 10.5 lbs. Case Pack: 3 pcs. UPC #009136424063

Plays one of 30 melodies every hour on the hour from 3 different melody selections.