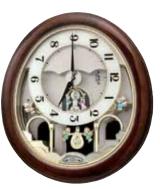

#### Joyful Meditation WOODEN CASE

The Joyful Meditation is a remarkably true combination of visual and harmonic quality. The dial is crusted with 6 Swarovski Crystals, 15 behind the dial, and 16 on the rotating pendulum. On the hour, the dial opens into 6 sections revealing plates baring instruments and music notes that rotate to one of 18 melodies. This timepiece is encased in a beautifully crafted solid oak frame. Clock is battery quartz operated.

- \* Auto night shut-off
- \* Demonstration button
- \* Volume control
- \* ON/OFF switch
- \* Requires 4 D size batteries

Size: 20.9"H x 16.3"W Weight: 9.0 lbs. Case Pack: 3 pcs. UPC # 009136400067

Plays one of 18 melodies every hour on the hour from 3 different melody selections