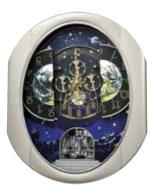

#### 4MH408WU19 Peaceful Cosmos II

We give you the Peaceful Cosmos II. The clocks face, featuring the planet Earth, splits in two to reveal even more splendor beneath. Our CTS Sound System plays one of 30 melodies on the hour to accompany the magic motion movement. The silver frame is complimented beautifully by the Swarovski Crystal pendulum. Clock is battery quartz operated.

\* Auto night shut-off

- \* Demonstration button
- \* Volume control
- \* ON/OFF switch
- \* Requires 2 D size batteries

Size: 18.5"H x 15.2"W Weight: 11.7 lbs. Case Pack: 3 pcs UPC # 009136408193

Plays one of 30 melodies every hour on the hour from 3 different melody selections