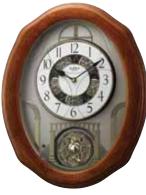

4MH817WD06

Voyager Classic WOODEN CASE

This nautical timepiece sails you through an elegant journey. The 17th Century sailor map gives this model a classical elegant look. On the hour, the map splits in half to reveal four smaller dials that have dolphins and a compass 'bezeled' in multicolored crystals. The clock rotates through 30 beautiful melodies. The oak ship wheel frame puts the final touch on this timepiece.

- \* Auto night shut-off
- \* Demonstration button
- \* Volume control
- \* ON/OFF switch
- \* Requires 2 D size batteries

Size : 25"H x 25"W Weight: 10.9 lbs. Case Pack: 2 pcs. UPC # 009136817605

Plays one of 30 melodies every hour on the hour from 3 different melody selections.

Aura Lee Beautiful Dreamer Thais' Meditation Lorelei Ballets des Champs-Elysees Home, Sweet Home Jesus, Joy Of Man's Desiring Greensleeves Greensleeves Morning Mood - Peer Gynt My Bonnie Lies Over The Ocean

Nocturne op. 9-2 Sonata fur Klavier K. 545-1 Tale From The Vienna Woods Liebestraum No. 3 Danza Dell'ore Le Cygne (The Swan) Humoresque Four Seasons - Spring Aufforderung zum Tanz Canon Four Seasons - Winter Voice Of Spring - or -The First Noel linale Bells Silent Night Deck The Halls