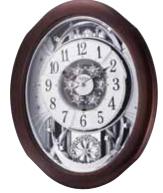

## 4MH425WU06 NEW Grand Anthology WOODEN CASE

The Grand Anthology is the newest member of the Grand series. This timepiece embodies a remarkable combination of visual and harmonic quality. It wrapped in a lavish piano finished wood with beautiful details of oak grain. The dial is crusted with 6 Swarovski crystals, 15 behind the dial, and 17 on the rotating pendulum. On the hour, the dial opens into 6 sections revealing hidden panels dressed in instruments and music notes that rotate to one of 30 melodies while 4 LED's light up. Clock is battery quartz operated.

- \* Auto night shut-off
- \* Demonstration button
- \* Volume control
- \* ON/OFF switch
- \* Requires 4 D size batteries

Size: 20.3"H x 16.7"W Weight: 9.3 lbs. Case Pack: 3 pcs. UPC # 009136425060 Plays one of 30 melodies every hour on the hour from 3 different melody selections.