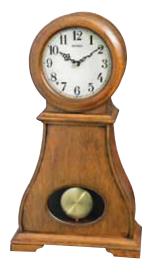

#### Joyful Timecracker Oak

This classic timepiece is only getting better. The new Joyful Timecracker Oak is dressed in a beautiful medium oak. Each hour the face splits in two and revolves around as it plays one of 30 rich melodies. It is also accented with a rotating crystal pendulum. Clock is battery quartz operated.

- \* Auto night shut-off
- \* Demonstration button
- \* Volume control
- \* ON/OFF switch
- \* Requires 2 D size batteries

Size: 20.7"H x 16.7"W Weight: 7.8 lbs. Case Pack: 3 pcs. UPC # 009136419069