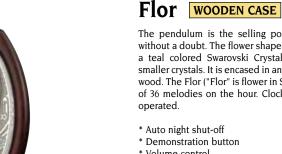

## 4MH425WU06 NEW Grand Anthology WOODEN CASE

The Grand Anthology is the newest member of the Grand series. This timepiece embodies a remarkable combination of visual and harmonic quality. It wrapped in a lavish piano finished wood with beautiful details of oak grain. The dial is crusted with 6 Swarovski crystals, 15 behind the dial, and 17 on the rotating pendulum. On the hour, the dial opens into 6 sections revealing hidden panels dressed in instruments and music notes that rotate to one of 30 melodies while 4 LED's light up. Clock is battery quartz operated.

- \* Auto night shut-off
- \* Demonstration button
- \* Volume control
- \* ON/OFF switch
- \* Requires 4 D size batteries

Size: 20.3"H x 16.7"W Weight: 9.3 lbs. Case Pack: 3 pcs. UPC # 009136425060 Plays one of 30 melodies every hour on the hour from 3 different melody selections.