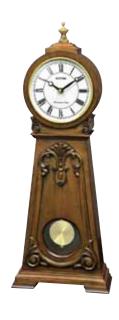

## 4MH407WU06 Grand Encore II WOODEN CASE

The eye-catching features fascinate with the architectural structure of the Grand Encore II. At the top of the hour, the numbers rotate in six couples to reveal swans and dancers. The rocking pendulum on this model keeps this clock in motion. It rotates through one of 30 melodies that will have you wanting an "encore". Clock is battery quartz operated.

- \* Auto night shut-off
- \* Demonstration button
- \* Volume control
- \* ON/OFF switch
- \* Requires 4 D size batteries

Size: 22.0"H x 16.0"W Weight: 9.7 lbs. Case Pack: 2 pcs. UPC # 009136407066

Plays one of 30 melodies every hour on the hour from 3 different melody selections.