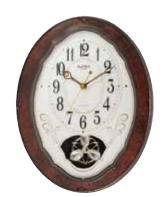

#### 4MH400WU06

#### Joyful Meditation WOODEN CASE

The Joyful Meditation is a remarkably true combination of visual and harmonic quality. The dial is crusted with 6 Swarovski Crystals, 15 behind the dial, and 16 on the rotating pendulum. On the hour, the dial opens into 6 sections revealing plates baring instruments and music notes that rotate to one of 18 melodies. This timepiece is encased in a beautifully crafted solid oak frame. Clock is battery quartz operated.

- \* Auto night shut-off
- \* Demonstration button
- \* Volume control
- \* ON/OFF switch
- \* Requires 4 D size batteries

Size: 20.9"H x 16.3"W Weight: 9.0 lbs. Case Pack: 3 pcs. UPC # 009136400067

Plays one of 18 melodies every hour on the hour from 3 different melody selections

Amazina Grace In The Garden Ave Maria How Great Thou Art Jesus Loves Me . What A Friend We Have In Iesus

- or -Canon Four Seasons - Spring Ballets des Champs-Elysees Jesus, Joy Of Man's Desiring Four Seasons - Winter

- or -The First Noel Jingle Bells Silent Niahi Joy To The World We Wish You A Merry Christmas

MADE WITH SWAROVSKI® ELEMENTS