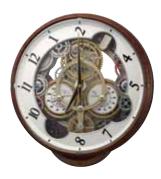

## 4MH427WU03 NEW Marvelous Pearl

The Joyful Anthology is a remarkably true combination of visual and harmonic quality. The dial is crusted with 6 Swarovski Crystals, 15 behind the dial, and 16 on the rotating pendulum. On the hour, the dial opens into 6 sections revealing plates baring instruments and music notes that rotate to one of 30 melodies. This timepiece is encased in an early American stained walnut. Clock is battery quartz operated.

- \* Auto night shut-off
- \* Demonstration button
- \* Volume control
- \* ON/OFF switch
- \* Requires 4 D size batteries

Size : 20.6"H x 15.9"W Weight : 9.0 lbs. Case Pack : 3 pcs. Plays one of 30 melodies every hour on the hour from 3 different melody selections.

Traumerei
Aura Lee
Air
Beautiful Dreamer
Thais' Meditation
Lorelei
Ballets des Champs-Elysees
Home, Sweet Home
Jesu, Joy Of Man's Desiring
Greensleeves
Morning Mood - Peer Gynt

My Bonnie Lies Over The Ocean
or
Or
Nocturne op. 9-2
Sonata fur Klavier K. 545-1
Tale From The Vienna Woods
Liebestraum No. 3
Danza Dell'ore
Le Cygne (The Swan)
Humoresque
Four Seasons - Spring
Aufforderung zum Tanz
Canon
Four Seasons - Winter
Voice Of Sprina

The First Noel Jingle Bells Silent Night Deck The Halls Joy To The World We Wish You A Merry Christmas

Case Pack : 3 pcs. UPC # 009136427033

Contemporary has never looked this Marvelous. This clock has a total of 37 different colored crystals. On the hour, the dial opens into 6 sections revealing instruments and music notes that rotate to one of the 30 melodies. The flower-shaped wheel at the bottom of the clock steadily rotates and is embellished with crystals. Clock is battery quartz operated.