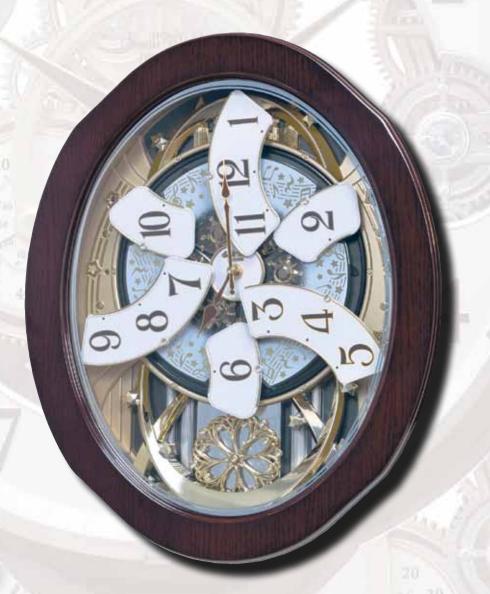

## 4MH425WU06 NEW Grand Anthology WOODEN CASE

The Grand Anthology is the newest member of the Grand series. This timepiece embodies a remarkable combination of visual and harmonic quality. It wrapped in a lavish piano finished wood with beautiful details of oak grain. The dial is crusted with 6 Swarovski crystals, 15 behind the dial, and 17 on the rotating pendulum. On the hour, the dial opens into 6 sections revealing hidden panels dressed in instruments and music notes that rotate to one of 30 melodies while 4 LED's light up. Clock is battery quartz operated.

- \* Auto night shut-off
- \* Demonstration button
- \* Volume control
- \* ON/OFF switch
- \* Requires 4 D size batteries

Size: 20.3"H x 16.7"W Weight: 9.3 lbs. Case Pack: 3 pcs. UPC # 009136425060 Plays one of 30 melodies every hour on the hour from 3 different melody selections.