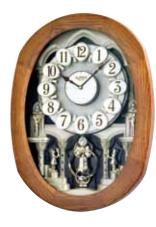

#### 4MH884WD06 Magnificent WOODEN CASE

We introduce to you the Magnificent. The dial is crusted with 6 Swarovski Crystals, 15 more behind the dial, and 16 on the rotating pendulum. On the hour, the dial opens into 6 sections revealing instruments and music notes that rotate to one of 30 melodies. This timepiece is encased in a beautifully crafted pecan finish walnut. Clock is battery quartz operated.

- \* Auto night shut-off
- \* Demonstration button
- \* Volume control
- \* ON/OFF switch
- \* Requires 4 D size batteries

Size: 20.9"H x 16.3"W Weight: 9.0 lbs. Case Pack: 3 pcs. UPC # 009136884065

Plays one of 30 melodies every hour on the hour from 3 different melody selections