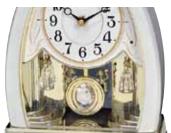

#### 4MH856WD23 NEW Gala II

Come one, come all to this Gala...a spectacle at the push of a button or on the top of the hour. Either way, you will see this clock put on a show when the dial rotates down and unveils 3 more Magic Motion driven elements that rotate to one of 30 melodies. The clock is framed with a burl wood look for a classy look. A rotating pendulum wheel at the bottom rotates continuously to add more color to the already fun filled Gala.

- \* Auto night shut-off
- \* Demonstration button
- \* Volume control
- \* ON/OFF switch
- \* Requires 2 D size batteries

Size: 18.1"H x 15.0"W Weight: 6.2 lbs. Case Pack: 3 pcs. UPC # 009136856239

Plays one of 30 melodies every hour on the hour from 3 different melody selections.

Tale From The Vienna Woods Beautiful Dreamer When The Saints Go Marching In Amazina Grace Four Seasons - Spring In The Garden Aura Lee Morning Mood - Peer Gynt She Wore A Yellow Ribbon How Great Thou Art Greensleeves - or -Traumerei Liebestraum No. 3 Jesu, Joy Of Man's Desiring Nocturne op. 9-2 Aufforderung zum Tanz Canon Ave Maria