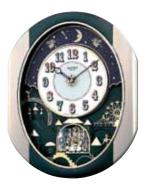

#### 4MH428WU06 NEW **Velvet Cosmos**

One of our best selling models of all time is back and its got a new look. The brand new Velvet Cosmos is wrapped in an elegant dark velvet colored frame. On the hour the dial, that features the planet Earth, splits in two to reveal even more splendor beneath. We could see why would, but please don't mistake the 4 Swarovski crystals in the rotating pendulum for stars. We added our worldrenowned CTS sound system to make this cosmic experience unlike no other. Clock is battery quartz operated.

- \* Auto night shut-off
- \* Demonstration button
- \* Volume control
- \* ON/OFF switch
- \* Requires 2 D size batteries

Size: 20.4"H x 16.7"W Weight: 11.7 lbs. Case Pack: 3 pcs UPC # 009136428061

Plays one of 30 melodies every hour on the

Aura Lee Beautiful Dreamer Thais' Meditation Lorelei Ballets des Champs-Elusees Jesu, Joy Of Man's Desiring Greensleeves Greensleeves Morning Mood - Peer Gunt My Bonnie Lies Over The Ocean

Nocturne op. 9-2 Sonata fur Klavier K. 545-1 Tale From The Vienna Woods Liebestraum No. 3 Danza Dell'ore Le Cygne (The Swan) Humoresque Four Seasons - Spring Aufforderung zum Tanz Four Seasons - Winter