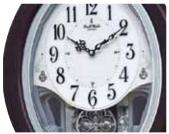

#### 4MH408WU19 Peaceful Cosmos II

We give you the Peaceful Cosmos II. The clocks face, featuring the planet Earth, splits in two to reveal even more splendor beneath. Our CTS Sound System plays one of 30 melodies on the hour to accompany the magic motion movement. The silver frame is complimented beautifully by the Swarovski Crystal pendulum. Clock is battery quartz operated.

\* Auto night shut-off

- \* Demonstration button
- \* Volume control
- \* ON/OFF switch
- \* Requires 2 D size batteries

Size: 18.5"H x 15.2"W Weight: 11.7 lbs. Case Pack: 3 pcs UPC # 009136408193

Plays one of 30 melodies every hour on the hour from 3 different melody selections

America The Beautiful My Country, 'Tis of Thee Aura Lee Battle Hymn Of The Republic Beautiful Dreamer You're A Grand Old Flag When The Saints Go Marching In Home, Sweet Home My Bonnie Lies Over The Ocean She Wore A Yellow Ribbon Greensleeves