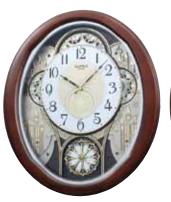

Our longest top selling model is now part of the Grand family. The Grand Timecracker is encased in our lavish wooden piano finished frame with details oak grain. On the hour, the dial splits in two to reveal even more splendor beneath. The motion shows great details of three individual figurines rotating simultaneously with the dial. It rotates to one of 30 melodies driven by our renowned sound system. At the bottom of the clock, you find our rotating pendulum dressed with 4 Swarovski crystals. Clock is battery quartz operated.

- \* Auto night shut-off
- \* Demonstration button
- \* Volume control
- \* ON/OFF switch
- \*Requires 2 D size batteries

Size: 20.9"H x 16.3"W Weight: 7.3 lbs. Case Pack: 3 pcs. UPC # 009136426067

Plays one of 30 melodies every hour on the hour from 3 different melody selections.

March from Casse - Noisette Symphonie No.7 Guillaume Tell Ouverture Hungarian Dance No.5 Figaros Hochzeit Ouverture Farandole Hallelujah from Messiah Eine Kleine Nachtmusik Menute Danza Dell'ore Four Seasons - Spring Liebestraum No. 3

Ombra maifu Piano Concerto NO.1 Wiegenled Traumerei Jesu, Joy Of Man's Desiring Canon Nocturne op. 9-2

Thais' Meditation Morning Mood - Peer Gynt Ballets des Champs-Elysees Ave Maria

The First Noel Jingle Bells Silent Night Deck The Halls Iou To The World We Wish You A Merry Christmas