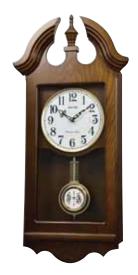

lays 19 melodies.

- \* Auto night shut-off
- \* Demonstration button
- \* Volume control
- \* ON/OFF switch
- \*Requires 2 C size batteries

Size: 26.1"H x 12.6"W Weight: 7.6 lbs. Case Pack: 2 pcs. UPC # 009136573068

Plays one of 19 melodies every hour on the hour from 2 different melody selections, or hourly / quarterly Westminster chimes.

Greensleeves Liebestraum No. 3

Amazing Grace Sonata fur Klavier K. 545-1 Jesu, Joy Of Man's Desiring

Aura Lee

She Wore A Yellow Ribbon Beautiful Dreamer Danza Dell'ore In The Garden Invitation To The Dance Home, Sweet Home

Nocturne op. 9-2

Silent Niaht Iou To The World

When The Saints Go Marching In We Wish You A Merry Christmas Westminster Chime (Quarterly) Westminster Chime (Hourly)

Westminster Chime (Quarterly)

Westminster Chime (Hourly)



### CMI574NR06 NEW

### WSM Ashland WOODEN CASE

Whether for its simple elegant design or its stain, the Ashland is a perfect piece for any room. The simple carvings and woodwork on the clock allow the pendulum to stand out. A beautiful brass colored pendulum swings under a white dial with Roman numerals. The clock comes equipped with our signature WSM Westminster movement that also plays 19 melodies.

- \* Auto night shut-off
- \* Demonstration button
- \* Volume control
- \* ON/OFF switch
- \*Requires 2 C size batteries

Size: 23.0"H x10.1"W Weight: 6.3 lbs. Case Pack: 3 pcs. UPC # 009136574065

Plays one of 19 melodies every hour on the hour from 2 different melody selections, or hourly / quarterly Westminster chimes.

When The Saints Go Marching In We Wish You A Merry Christmas

Gree