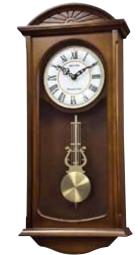

te dial with Roman numerals. The clock comes equipped with our signature WSM Westminster movement that also plays 19 melodies.

- \* Auto night shut-off
- \* Demonstration button
- \* Volume control
- \* ON/OFF switch
- \*Requires 2 C size batteries

Size: 23.0"H x10.1"W Weight: 6.3 lbs. Case Pack: 3 pcs. UPC # 009136574065

Plays one of 19 melodies every hour on the hour from 2 different melody selections, or hourly / quarterly Westminster chimes.

When The Saints Go Marching In We Wish You A Merry Christmas

Greensleeves Liebestraum No. 3 Amazing Grace Sonata fur Klavier K. 545-1

Jesu, Joy Of Man's Desiring Aura Lee

She Wore A Yellow Ribbon Beautiful Dreamer Danza Dell'ore

In The Garden Invitation To The Dance Home, Sweet Home

Lorelei Nocturne op. 9-2

Silent Night Joy To The World



### CMI535UR06

### American Patriot WOODEN CASE

The American Patriot features an American oak finish case and dial with a beautiful image of the our national bird and flag. The traditional school house shape and swinging pendulum truly makes this clock a perfect addition to any American home. This beauty play 6 hymns, 6 Americana, or 6 Christmas melodies on the top of the hour. Clock is battery quartz operated.

- \* Auto night shut-off
- \* Demonstration button
- \* Volume control
- \* ON/OFF switch
- \* Requires 2 C and 2 AA size batteries

Size: 20.9"H x 13.0"W Weight: 5.5 lbs. Case Pack: 3 pcs. UPC # 009136535066



- or -Amazing Grace In The Garden Ave Maria How Great Thou Art Jesus Loves Me What A Friend We Have In Jesus - or -The First Noel

America The Beautiful

My Country, 'T