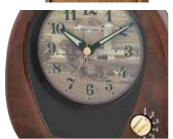

## 4MH838WD06 Grand Nostalgia Entertainer WOODEN CASE

A Rhythm masterpiece. This Nostalgia series model is a state-of-the art creation comprised of 30 melodies. On the hour, the dial opens and splits into three sections revealing five golden bells. The beautiful piano-finish cherry frame along with the crystals and gold and silver accents, make this clock a truly elegant addition to any home. Clock is battery quartz operated.

- \* Auto night shut-off
- \* Demonstration button
- \* Volume control
- \* ON/OFF switch
- \* Requires 2 D size batteries

Size: 20.7"H x 16.4"W Weight: 9.6 lbs. Case Pack: 3 pcs. UPC # 009136838068

Plays one of 30 melodies every hour on the hour from 3 different melody selections.