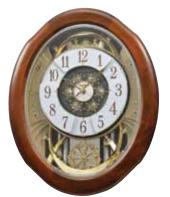

#### 4MH884WD06 Magnificent WOODEN CASE

We introduce to you the Magnificent. The dial is crusted with 6 Swarovski Crystals, 15 more behind the dial, and 16 on the rotating pendulum. On the hour, the dial opens into 6 sections revealing instruments and music notes that rotate to one of 30 melodies. This timepiece is encased in a beautifully crafted pecan finish walnut. Clock is battery quartz operated.

- \* Auto night shut-off
- \* Demonstration button
- \* Volume control
- \* ON/OFF switch
- \* Requires 4 D size batteries

Size: 20.9"H x 16.3"W Weight: 9.0 lbs. Case Pack: 3 pcs. UPC # 009136884065

Plays one of 30 melodies every hour on the hour from 3 different melody selections