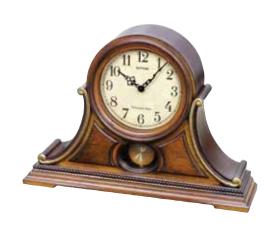

mas melodies. It also has an automatic night shut off feature. Clock is battery quartz operated.

\* Hourly strike or quarterly strike

- \* Demonstration button
- \* Volume control
- \* ON/OFF switch
- \* Requires 2 C size batteries

Size: 12.4"H x 17.6"W Weight: 5.7 lbs. Case Pack: 3 pcs UPC # 009136733066





Plays one of 19 melodies every hour on the hour from 2 different melody selections, or hourly / quarterly Westminster chimes

When The Saints Go Marching In Greensleeves Liebestraum No. 3 Amazina Grace Sonata fur Klavier K. 545-1 Jesus, Joy Of Man's Desiring Aura Lee She Wore A Yellow Ribbon Beautiful Dreamer Danza Dell'ore In The Garden Home, Sweet Home Lorelei Nocturne op. 9-2 Silent Niaht

We Wish You A Merry Christmas Westminster Chime (Quarterlu)

Westminster Chime (Hourlu)



### CRH204UR06 Joyful Remington WOODEN CASE

Dressed in a beautiful oak case with corner overlays, the Joyful Remington is a classic tambour style clock. The clock's face is done in a rustic look with Arabic numerals. Plays one of 28 melodies on the hour . . . 6Hymns, 6 Christmas, or 16 well-known melodies. Clock is battery quartz operated.

- \* Auto night shut-off
- \* Demonstration button
- \* Volume control
- \* ON/OFF switch
- \* Requires 2 AA size batteries

Size: 11.1"H x 18.0"W Weight: 5.5 lbs. Case Pack: 4 pcs UPC # 009136204061





Plays one of 28 melodies every hour on the hour from 3 different melody selections

The First Noel

Deck The Halls

We Wish You A Merry

Jingle Bells Silent Night

Amazing Grace In The Garden Ave Maria How Great Thou Art lesus Loves Me What A Friend