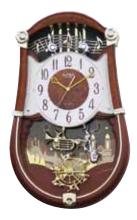

#### 4MH424WU06 NEW Espresso Blessing WOODEN CASE

We are excited to introduce our new addition to the Blessing series. The Espresso Blessing. It is wrapped in a rich espresso stained walnut. On the hour, the dial splits to reveal a beautiful story of a couple joining under the heavens. The cherubs rotate and look as they are flying through the sky. The dial rejoins at the bottom then closes back up on the top all while 4 LED's light up to one of 30 melodies. We are blessed to be able introduce this new addition to our fleet of elegant timepieces. Clock is battery quartz operated.

- \* Auto night shut-off
- \* Demonstration button
- \* Volume control
- \* ON/OFF switch
- \* Requires 2 D size batteries

Size: 20.9"H x 16.6"W Weight: 10.5 lbs. Case Pack: 3 pcs. UPC #009136424063

Plays one of 30 melodies every hour on the hour from 3 different melody selections.

Symphonie No.7 Guillaume Tell Ouverture Hungarian Dance No.5 Figaros Hochzeit Ouverture Farandole Hallelujah from Messiah Eine Kleine Nachtmusik Menute Danza Dell'ore Four Seasons - Spring Liebestraum No. 3 - or -Ombra maifu Piano Concerto NO.1 Wiegenled Traumerei Jesu, Joy Of Man's Desiring Canon Nocturne op. 9-2

March from Casse - Noisette

Thais' Meditation Morning Mood - Peer Gynt Ballets des Champs-Elysees Ave Maria - or -The First Noel

Jingle Bells Silent Night Deck The Halls Joy To The World

We Wish You A Merry Christmas