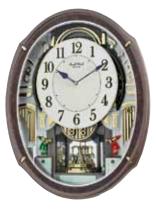

#### 4MH869WU06 **Anthology Espresso**

#### **WOODEN CASE**

America The Beautiful

The Anthology Espresso is a remarkably true combination of visuals and harmonic quality. The silver-finished dial is encrusted with 6 crystals, 15 behind the dial, and 16 on the rotating pendulum. On the hour, the dial opens into 6 sections revealing silver-finished instruments and music notes that rotate to one of 30 melodies. This timepiece is encased in a beautifully crafted espresso-finished frame. Clock is battery quartz operated.

- \* Auto night shut-off
- \* Demonstration button
- \* Volume control
- \* ON/OFF switch
- \* Requires 4 D size batteries

Size: 20.9"H x 16.3"W Weight: 9.0 lbs. Case Pack: 3 pcs. UPC # 009136869062

Plays one of 30 melodies every hour on the hour from 3 different melody selections.