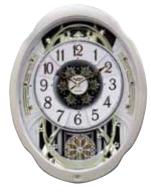

## 4MH420WU06 Joyful Anthology WOODEN CASE

The Joyful Anthology is a remarkably true combination of visual and harmonic quality. The dial is crusted with 6 Swarovski Crystals, 15 behind the dial, and 16 on the rotating pendulum. On the hour, the dial opens into 6 sections revealing plates baring instruments and music notes that rotate to one of 30 melodies. This timepiece is encased in an early American stained walnut. Clock is battery quartz operated.

- \* Auto night shut-off
- \* Demonstration button
- \* Volume control
- \* ON/OFF switch
- \* Requires 4 D size batteries

Size: 20.9"H x 16.3"W Weight: 9.0 lbs. Case Pack: 3 pcs. UPC # 009136420065 Plays one of 30 melodies every hour on the hour from 3 different melody selections.