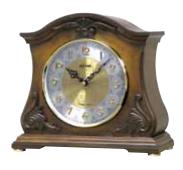

## 4MH425WU06 NEW Grand Anthology WOODEN CASE

The Grand Anthology is the newest member of the Grand series. This timepiece embodies a remarkable combination of visual and harmonic quality. It wrapped in a lavish piano finished wood with beautiful details of oak grain. The dial is crusted with 6 Swarovski crystals, 15 behind the dial, and 17 on the rotating pendulum. On the hour, the dial opens into 6 sections revealing hidden panels dressed in instruments and music notes that rotate to one of 30 melodies while 4 LED's light up. Clock is battery quartz operated.

- \* Auto night shut-off
- \* Demonstration button
- \* Volume control
- \* ON/OFF switch
- \* Requires 4 D size batteries

Size: 20.3"H x 16.7"W Weight: 9.3 lbs. Case Pack: 3 pcs. UPC # 009136425060 Plays one of 30 melodies every hour on the hour from 3 different melody selections.