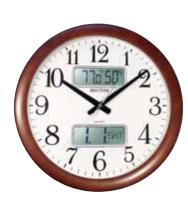

#### 4MH886WD02

#### Gadget

We give you the Gadget. It reads the temperature, moisture, has motion, and it tells time. On the hour, the gears take move, meanwhile the dial takes a full revolution around while playing one of 30 melodies. Designed beautifully with a continuous rotating gear at the bottom and 6 Swarovski Crystals. Clock is battery quartz operated.

- \* Auto night shut-off
- \* Demonstration button
- \* Volume control
- \* ON/OFF switch
- \* Requires 2 D size batteries

Size: 16.1"H x 15.4"W Weight: 5.3 lbs. Case Pack: 4 pcs. UPC # 009136886021

Plays one of 30 melodies every hour on the hour from 3 different melody selections.

Thais' Meditation Greensleeves Ave Maria Traumerei Beautiful Dreamer Jesus, Joy Of Man's Desiring Nocturne op. 9-2 What A Friend We Have In Jesus Liebestraum No. 3 Morning Mood - Peer Gynt Amazing Grace Tale From The Vienna Woods Four Seasons - Spring Sonata fur Klavier K. 545-1 Aura Lee Valse "Coppelia" Canon Voice Of Spring In The Garden Danza Dell'ore Invitation To The Dance Four Seasons - Winte

Four Seasons - Winter
My Country, 'Tis of Thee
- or The First Noel
Jingle Bells
Silent Night
Deck The Halls
Joy To The World
We Wish You A Merry Christmas

MADE WITH SWAROVSKI® ELEMENTS