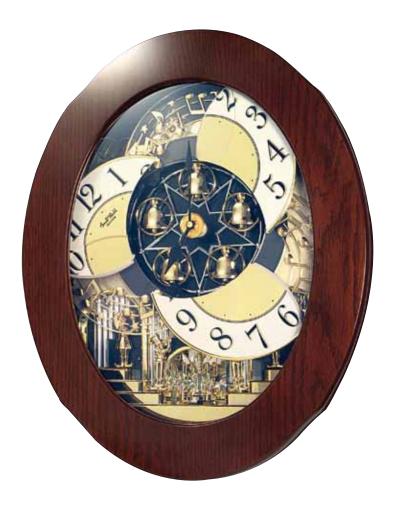

## 4MH425WU06 NEW Grand Anthology WOODEN CASE

The Grand Anthology is the newest member of the Grand series. This timepiece embodies a remarkable combination of visual and harmonic quality. It wrapped in a lavish piano finished wood with beautiful details of oak grain. The dial is crusted with 6 Swarovski crystals, 15 behind the dial, and 17 on the rotating pendulum. On the hour, the dial opens into 6 sections revealing hidden panels dressed in instruments and music notes that rotate to one of 30 melodies while 4 LED's light up. Clock is battery quartz operated.

- \* Auto night shut-off
- \* Demonstration button
- \* Volume control
- \* ON/OFF switch
- \* Requires 4 D size batteries

Size: 20.3"H x 16.7"W Weight: 9.3 lbs. Case Pack: 3 pcs. UPC # 009136425060 Plays one of 30 melodies every hour on the hour from 3 different melody selections.