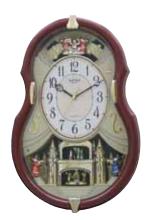

## 4MH838WD06 Grand Nostalgia Entertainer WOODEN CASE

A Rhythm masterpiece. This Nostalgia series model is a state-of-the art creation comprised of 30 melodies. On the hour, the dial opens and splits into three sections revealing five golden bells. The beautiful piano-finish cherry frame along with the crystals and gold and silver accents, make this clock a truly elegant addition to any home. Clock is battery quartz operated.

- \* Auto night shut-off
- \* Demonstration button
- \* Volume control
- \* ON/OFF switch
- \* Requires 2 D size batteries

Size: 20.7"H x 16.4"W Weight: 9.6 lbs. Case Pack: 3 pcs. UPC # 009136838068

Plays one of 30 melodies every hour on the hour from 3 different melody selections.