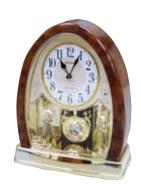

## 4MH838WD06 Grand Nostalgia Entertainer WOODEN CASE

A Rhythm masterpiece. This Nostalgia series model is a state-of-the art creation comprised of 30 melodies. On the hour, the dial opens and splits into three sections revealing five golden bells. The beautiful piano-finish cherry frame along with the crystals and gold and silver accents, make this clock a truly elegant addition to any home. Clock is battery quartz operated.

- \* Auto night shut-off
- \* Demonstration button
- \* Volume control
- \* ON/OFF switch
- \* Requires 2 D size batteries

Size: 20.7"H x 16.4"W Weight: 9.6 lbs. Case Pack: 3 pcs. UPC # 009136838068

Plays one of 30 melodies every hour on the hour from 3 different melody selections.