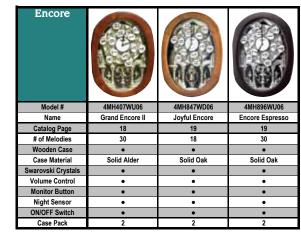

## 4MH407WU06 Grand Encore II WOODEN CASE

The eye-catching features fascinate with the architectural structure of the Grand Encore II. At the top of the hour, the numbers rotate in six couples to reveal swans and dancers. The rocking pendulum on this model keeps this clock in motion. It rotates through one of 30 melodies that will have you wanting an "encore". Clock is battery quartz operated.

- \* Auto night shut-off
- \* Demonstration button
- \* Volume control
- \* ON/OFF switch
- \* Requires 4 D size batteries

Size: 22.0"H x 16.0"W Weight: 9.7 lbs. Case Pack: 2 pcs. UPC # 009136407066

Plays one of 30 melodies every hour on the hour from 3 different melody selections.

#### 4MH847WD06 Joyful Encore WOODEN CASE

MADE WITH SWAROVSKI® ELEMENTS

This model is in a class of its own. The eye-catching design fascinates with the motion of the numbers at the top of the hour, as the numbers rotate to reveal crystals and angels. The swinging pendulum on this model keeps this clock in a state of serene motion. Clock rotates through one of 18 melodies that will have you desiring an "encore". Clock is battery quartz operated.

- Auto night shut-off
- \* Demonstration button
- \* Volume control
- \* ON/OFF switch
- \* Requires 4 D size batteries

Size: 22.0"H x 16.0"W Weight: 9.7 lbs. Case Pack : 2 pcs. UPC # 009136847060

Plays one of 18 melodies every hour on the hour from 3 different melody selections.

#### 4MH896WU06

#### Encore Espresso Wooden Case

MADE WITH SWAROVSKI® ELEMENTS

This model is in a class of it's own. The eye-catching features fascinate with the architectural structure of this theme. At the top of the hour, the numbers rotate in six couples to reveal a swan and dance theme. The swinging pendulum with Swarovski crystals on this model keeps this clock in motion. It rotates through one of 30 melodies that will have you wanting an "encore". Clock is battery quartz operat-

- \* Auto night shut-off
- \* Demonstration button
- \* Volume control
- \* ON/OFF switch
- \* Requires 4 D size batteries

Size: 22.0"H x 16.0"W Weight: 9.7 lbs. Case Pack: 2 pcs. UPC # 009136896068

Plays one of 30 melodies every hour on the hour from 3 different melody selections