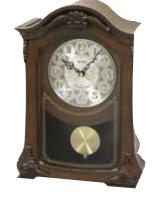

#### 4MJ425WD06 Harmony of Love II WOODEN CASE

Wrapped in a beautiful cherry toned wooden frame. Accented with a gorgeous Swarovski crystal pendulum surrounded by 2 cherubs. On the hour the dial spins around to one of 30 melodies. Clock is battery quartz operated.

- \* Auto night shut-off
- \* Demonstration button
- \* Volume control
- \* ON/OFF switch
- \* Requires 4 D size batteries

Size: 15.9"H x 17.7"W Weight: 7.7 lbs. Case Pack: 2 pcs. UPC # 009136425060

Plays one of 30 melodies every hour on the hour from 3 different melody selections