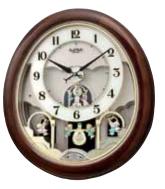

## 4MH420WU06 Joyful Anthology WOODEN CASE

The Joyful Anthology is a remarkably true combination of visual and harmonic quality. The dial is crusted with 6 Swarovski Crystals, 15 behind the dial, and 16 on the rotating pendulum. On the hour, the dial opens into 6 sections revealing plates baring instruments and music notes that rotate to one of 30 melodies. This timepiece is encased in an early American stained walnut. Clock is battery quartz operated.

- \* Auto night shut-off
- \* Demonstration button
- \* Volume control
- \* ON/OFF switch
- \* Requires 4 D size batteries

Size: 20.9"H x 16.3"W Weight: 9.0 lbs. Case Pack: 3 pcs. UPC # 009136420065 Plays one of 30 melodies every hour on the hour from 3 different melody selections.