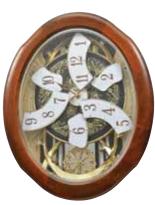

#### 4MH424WU06 NEW Espresso Blessing WOODEN CASE

We are excited to introduce our new addition to the Blessing series. The Espresso Blessing. It is wrapped in a rich espresso stained walnut. On the hour, the dial splits to reveal a beautiful story of a couple joining under the heavens. The cherubs rotate and look as they are flying through the sky. The dial rejoins at the bottom then closes back up on the top all while 4 LED's light up to one of 30 melodies. We are blessed to be able introduce this new addition to our fleet of elegant timepieces. Clock is battery quartz operated.

- \* Auto night shut-off
- \* Demonstration button
- \* Volume control
- \* ON/OFF switch
- \* Requires 2 D size batteries

Size: 20.9"H x 16.6"W Weight: 10.5 lbs. Case Pack: 3 pcs. UPC #009136424063

Plays one of 30 melodies every hour on the hour from 3 different melody selections.