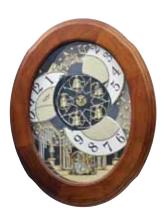

#### 4MH869WU06 **Anthology Espresso**

#### **WOODEN CASE**

America The Beautiful

The Anthology Espresso is a remarkably true combination of visuals and harmonic quality. The silver-finished dial is encrusted with 6 crystals, 15 behind the dial, and 16 on the rotating pendulum. On the hour, the dial opens into 6 sections revealing silver-finished instruments and music notes that rotate to one of 30 melodies. This timepiece is encased in a beautifully crafted espresso-finished frame. Clock is battery quartz operated.

- \* Auto night shut-off
- \* Demonstration button
- \* Volume control
- \* ON/OFF switch
- \* Requires 4 D size batteries

Size: 20.9"H x 16.3"W Weight: 9.0 lbs. Case Pack: 3 pcs. UPC # 009136869062

Plays one of 30 melodies every hour on the hour from 3 different melody selections.