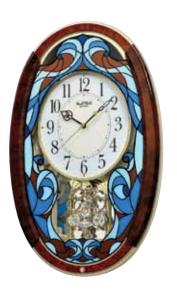

equires 4 D size batteries

Size : 24.7"H x 16.1" Weight : 6.0 lbs. Case Pack : 1 pcs.

UPC # 009136430019 Tiffany Legacy (Red) 009136431047 Tiffany Legacy (Blue) 009136432105 Tiffany Legacy (Ivory)

Plays one of 30 melodies every hour on the hour from 3 different melody selections.

Aura Lee Beautiful Dreamer Thais' Meditation Ballets des Champs-Elysees Home, Sweet Home Jesu, Joy Of Man's Desiring Greensleeves Morning Mood - Peer Gynt My Bonnie Lies Over The Ocean Nocturne op. 9-2 Sonata fur Klavier K. 545-1 Tale From The Vienna Woods Liebestraum No. 3 Danza Dell'ore Le Cygne (The Swan) Humoresque Four Seasons - Spring Aufforderung zum Tanz Canon Four Seasons - Winter Voice Of Spring The First Noel Jingle Bells Silent Night Deck The Halls Joy To The World We Wish You A Merry Christmas







# Musical Motion Clocks



MADE WITH SWAROVSKI® ELEMENTS

### 4MJ426WD23 Bell Tower

The Bell Tower is one of the few clocks that blend into any and all décor. The Bell Tower is a sleek and transitional style clock that sports a swinging pendulum. On the hour, the gears take move as the bell ringers rock their bells to one of 30 melodies. Clock is battery quartz operated.

- \* Auto night shut-off
- \* Demonstration button
- \* Volume control
- \* ON/OFF switch
- \* Requires 2 D size batteries

Size: 21.7"H x 9.2"W Weight: 5.5 lbs. Case Pack: 4 pcs. UPC # 009136426234



Plays one of 30 melodies every hour on the hour 3 different melody selections.

Aura Lee
Air
Beautiful Dreamer
Thais Meditation
Lorelei
Ballets des Champs-Elysees
Home, Sweet Home
Jesu, Joy Of Man's Desiring
Greensleev