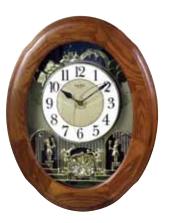

#### 4MH884WD06 Magnificent WOODEN CASE

We introduce to you the Magnificent. The dial is crusted with 6 Swarovski Crystals, 15 more behind the dial, and 16 on the rotating pendulum. On the hour, the dial opens into 6 sections revealing instruments and music notes that rotate to one of 30 melodies. This timepiece is encased in a beautifully crafted pecan finish walnut. Clock is battery quartz operated.

- \* Auto night shut-off
- \* Demonstration button
- \* Volume control
- \* ON/OFF switch
- \* Requires 4 D size batteries

Size: 20.9"H x 16.3"W Weight: 9.0 lbs. Case Pack: 3 pcs. UPC # 009136884065

Plays one of 30 melodies every hour on the hour from 3 different melody selections