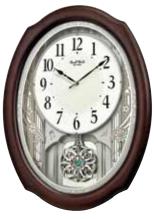

#### 4MH869WU06 **Anthology Espresso**

#### **WOODEN CASE**

America The Beautiful

The Anthology Espresso is a remarkably true combination of visuals and harmonic quality. The silver-finished dial is encrusted with 6 crystals, 15 behind the dial, and 16 on the rotating pendulum. On the hour, the dial opens into 6 sections revealing silver-finished instruments and music notes that rotate to one of 30 melodies. This timepiece is encased in a beautifully crafted espresso-finished frame. Clock is battery quartz operated.

- \* Auto night shut-off
- \* Demonstration button
- \* Volume control
- \* ON/OFF switch
- \* Requires 4 D size batteries

Size: 20.9"H x 16.3"W Weight: 9.0 lbs. Case Pack: 3 pcs. UPC # 009136869062

Plays one of 30 melodies every hour on the hour from 3 different melody selections.

My Country, 'Tis of Thee Battle Hymn Of The Republic Lorelei Beautiful Dreamer You're A Grand Old Flag When The Saints Go Marching In Home Sweet Home My Bonnie Lies Over The Ocean She Wore A Yellow Ribbon Greensleeves - or -

Amazing Grace Canon In The Garden Danza Dell'ore Ave Maria Nocturne op. 9-2 How Great Thou Art Tale From The Vienna Woods Jesus Loves Me Jesus, Joy Of Man's Desiring What A Friend We Have In Iesus Iinale Bells Silent Night Deck The Halls Joy To The World We Wish You A Merry Christmas