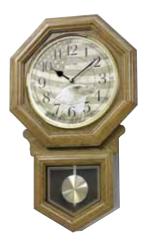

. This beauty play 6 hymns, 6 Americana, or 6 Christmas melodies on the top of the hour. Clock is battery quartz operated.

- \* Auto night shut-off
- \* Demonstration button
- \* Volume control
- \* ON/OFF switch
- \* Requires 2 C and 2 AA size batteries

Size: 20.9"H x 13.0"W Weight: 5.5 lbs. Case Pack: 3 pcs. UPC # 009136535066



- or -Amazing Grace In The Garden Ave Maria How Great Thou Art Jesus Loves Me What A Friend We Have In Jesus - or -The First Noel

America The Beautiful

My Country, 'Tis of Thee Battle Hymn Of The Republic

When The Saints Go Marching In She Wore A Yellow Ribbon

You're A Grand Old Flag

Plays one of 18 melodies every hour on the hour from 3 different melody selections.

Jingle Bells Silent Night Deck The Halls Joy To The World We Wish You A Merry Christmas





# CMH755NR06 WSM Preston

### **WOODEN CASE**

Traditional and classy, the WSM Preston flaunts a beautiful espresso stain on its wooden frame. It's second hand dial at the 6 o'clock position gives it a nice touch. It is equipped with our signature WSM movement that plays Westminster chimes hourly or quarterly, 16 classical melodies, and 3 Christmas melodies on the hour. Clock is battery quartz operated.

- \* Hourly strike or quarterly strike
- \* Demonstration button
- \* Volume control
- \* ON/OFF switch
- \* Requires 2 C & 1 AA size batteries

Size : 21.7" diameter Weight : 7.6 lbs. Case Pack : 2 pcs. UPC # 009136755068 Plays one of 19 melodies every hour on the hour from 2 different melody selections, or hourly / quarterly Westminster chimes

When The Saints Go Marching In Greensle