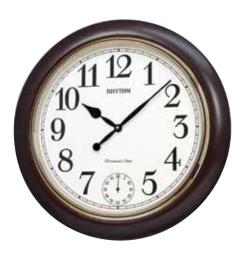

## Discontinued Models

| 2017-18 Clock Catalog | Product Category          | Page #     | Model #    | Image                    | Name                 |
|-----------------------|---------------------------|------------|------------|--------------------------|----------------------|
|                       | Magic Motion clock        | 17         | 4MH868WD06 |                          | Angel Blossom II     |
|                       |                           | 24         | 4MH858WU23 |                          | Gala                 |
|                       |                           | 25         | 4MH823WD06 |                          | Midnight Dream       |
|                       | Musical Motion clock      | 28         | 4MH854WD18 |                          | Silver Joyful Land   |
|                       |                           | 29         | 4MH785WD18 |                          | Amazing Carina       |
|                       |                           | 31         | 4MH830WD23 |                          | Enchantment          |
|                       |                           | 34         | 4RJ637WU08 |                          | Marble Crystal Bells |
|                       |                           | <i>5</i> 4 | CRJ745WU19 |                          | Crystal              |
| RHYTHM                | Wooden Musical clock      | 37         | CRH228UR06 | WSM Luminous King Mantel |                      |
| Smill Shirks.         |                           | 39         | CRH233UR06 |                          | WSM Newcastle        |
|                       |                           | 42         | CRH215UR06 |                          | WSM Hamilton II      |
|                       |                           | 42         | CRJ731NR06 | **                       | WSM Amherst          |
|                       |                           | 43         | CRJ740NR06 | *                        | WSM Lincoln          |
|                       |                           | 45         | CMH737NR06 | <b>9</b> 9               | WSM Rosemont         |
|                       | Contemporary Motion clock | 48         | 4SG781WR23 |                          | Crystal Flare        |
|                       | Alarm clock               | 49         | 8RE658WR02 |                          | Night Bright 658     |
|                       | Other(s)                  | 53         | CMH740NR06 |                          | WSM Canterbury       |