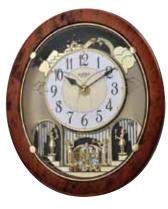

## 4MH425WU06 NEW Grand Anthology WOODEN CASE

The Grand Anthology is the newest member of the Grand series. This timepiece embodies a remarkable combination of visual and harmonic quality. It wrapped in a lavish piano finished wood with beautiful details of oak grain. The dial is crusted with 6 Swarovski crystals, 15 behind the dial, and 17 on the rotating pendulum. On the hour, the dial opens into 6 sections revealing hidden panels dressed in instruments and music notes that rotate to one of 30 melodies while 4 LED's light up. Clock is battery quartz operated.

- \* Auto night shut-off
- \* Demonstration button
- \* Volume control
- \* ON/OFF switch
- \* Requires 4 D size batteries

Size: 20.3"H x 16.7"W Weight: 9.3 lbs. Case Pack: 3 pcs. UPC # 009136425060 Plays one of 30 melodies every hour on the hour from 3 different melody selections.