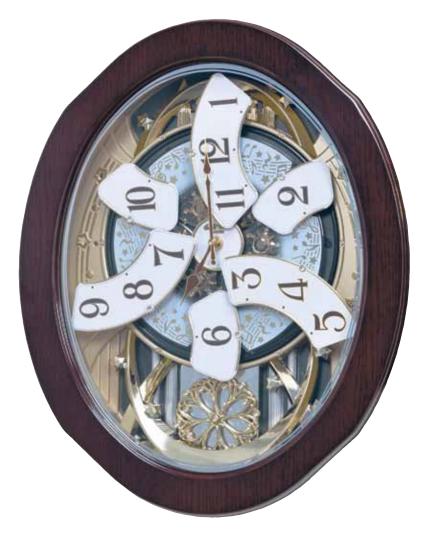

## 4MH425WU06 NEW Grand Anthology WOODEN CASE

The Grand Anthology is the newest member of the Grand series. This timepiece embodies a remarkable combination of visual and harmonic quality. It wrapped in a lavish piano finished wood with beautiful details of oak grain. The dial is crusted with 6 Swarovski crystals, 15 behind the dial, and 17 on the rotating pendulum. On the hour, the dial opens into 6 sections revealing hidden panels dressed in instruments and music notes that rotate to one of 30 melodies while 4 LED's light up. Clock is battery quartz operated.

- \* Auto night shut-off
- \* Demonstration button
- \* Volume control
- \* ON/OFF switch
- \* Requires 4 D size batteries

Size: 20.3"H x 16.7"W Weight: 9.3 lbs. Case Pack: 3 pcs. UPC # 009136425060 Plays one of 30 melodies every hour on the hour from 3 different melody selections.