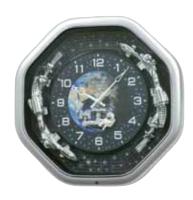

#### 4MH879WU06 Timecracker Cosmos WOODEN CASE

You must see this clock to believe it. On the hour, this clock's face that features planet Earth splits in two to reveal even more splendor beneath. Add to this harmony - a renowned sound system of 30 melodies, and you too will experience the peace and tranquility of Timecracker Cosmos. Clock is battery quartz operat-

- \* Auto night shut-off
- \* Demonstration button
- \* Volume control
- \* ON/OFF switch
- \* Requires 2 D size batteries

Size: 20.4"H x 16.7"W Weight: 11.7 lbs. Case Pack: 3 pcs. UPC # 009136879061

Plays one of 30 melodies every hour on the hour from 3 different melody selections.