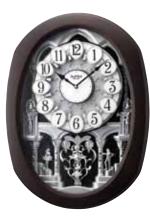

#### 4MH751WD18 NEW **Peaceful Night**

We give you the Peaceful Cosmos II. The clock's face, featuring the planet Earth, splits in two to reveal even more splendor beneath. Our CTS Sound System plays one of 30 melodies on the hour to accompany the magic motion movement. The silver frame is complimented beautifully by the Swarovski Crystal pendulum. Clock is battery quartz operated.

- \* Auto night shut-off
- \* Demonstration button
- \* Volume control
- \* ON/OFF switch
- \* Requires 2 D size batteries

Size: 18.5"H x 15.2"W Weight: 11.7 lbs. Case Pack: 3 pcs. UPC # 009136751183

Plays one of 30 melodies every hour on the hour from 3 different melody selection