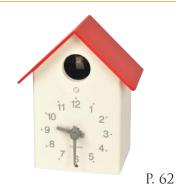

| Category        | 2022-23<br>Catalog<br>Page # |                                                | Model #    | Name                                                 | # of<br>Melodies | Wooden<br>Case | Volume<br>Control | Monitor<br>Button | Night<br>Sensor | On/Off<br>Switch | Pack |
|-----------------|------------------------------|------------------------------------------------|------------|------------------------------------------------------|------------------|----------------|-------------------|-------------------|-----------------|------------------|------|
|                 | 59                           | 11213<br>8763                                  | CRE304NR05 | Nightbright 3045                                     | -                | -              | -                 | -                 | -               | •                | 60   |
|                 | 59                           | 11 12 1<br>10 - 2<br>9 - 3<br>8 7 6 5          | CRE305NR05 | Nightbright 3055                                     | ,                | -              | 1                 | -                 | 1               | •                | 40   |
|                 | 59                           | 11.12.12<br>9 7 6 3 4                          | CRE307UR03 | Nightbright 307 White                                | -                | -              | 1                 | 1                 | 1               | •                | 50   |
|                 | 59                           | 112 1<br>9 3<br>8 7 6 5 4                      | CRE307UR14 | Nightbright 307 Orange                               | -                | -              |                   | -                 | -               | •                | 50   |
| Alarm<br>Clocks | 60                           |                                                | CRE308UR01 | Nightbright 308 Red                                  | -                | -              | -                 | -                 | -               | •                | 50   |
|                 | 60                           |                                                | CRE308UR04 | Nightbright 308 Blue                                 | -                | -              |                   | -                 | -               | •                | 50   |
|                 | 60                           | 11 12 7 00 4 1 1 1 1 1 1 1 1 1 1 1 1 1 1 1 1 1 | CRE308UR14 | Nightbright 308 Orange                               | -                | -              | -                 | -                 | -               | •                | 50   |
|                 | 58                           | 11 2 2 2 3<br>9 7 3<br>8 7 6 5                 | CRE827NR04 | Study Alarm Blue                                     | -                | -              | ı                 | -                 | 1               | •                | 50   |
|                 | 58                           | 0 2 2<br>6 7 3<br>8 7 6 4                      | CRE827NR13 | 307UR14   Nightbright 307 Orange   -   -   -   -   - | •                | 50             |                   |                   |                 |                  |      |
| Cuckoo          | 62                           | 10 10 1 10 10 10 10 10 10 10 10 10 10 10       | 4RH797SR01 | Tori house White(Red)                                | -                | -              | ı                 | •                 | •               | •                | 8    |
| Clock           | 62                           | • +                                            | 4RH797SR04 | Tori house Blue                                      | -                | -              | ·                 | •                 | •               | •                | 8    |
|                 | 66                           |                                                | 9ZF031RH03 | USB Fan WH                                           | -                | -              | -                 | -                 | -               | •                | 50   |
| USB Fan         | 66                           |                                                | 9ZF031RH04 | USB Fan BL                                           | -                | -              | -                 | -                 | ~               | •                | 50   |
|                 | 66                           |                                                | 9ZF031RH08 | USB Fan DG                                           | -                | -              | -                 | -                 | -               | •                | 50   |