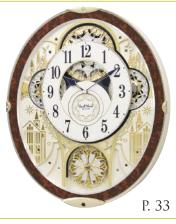

WSM Chelsea            | CRH165NR06 | 46   |
| WSM Espresso II        | CMJ541UR06 | 49   |
| WSM Havana             | CMJ547NR06 | 50   |
| WSM Kingston           | CRH266UR06 | 47   |
| WSM Nice II            | CRJ732UR06 | 45   |
| WSM Orlando            | CRH234UR06 | 45   |
| WSM Preston            | CMH755NR06 | 51   |
| WSM Randolph           | CMJ590NR06 | 52   |
| WSM Remington II       | CRH216UR06 | 44   |
| WSM Santa Clara        | CMH754NR06 | 50   |
| WSM St.Vincent         | CRH265UR06 | 44   |
| WSM Tedsukuri          | 4MJ742RH06 | 52   |
| WSM Tiara II           | CMJ539UR06 | 49   |
| WSM Tuscany II         | CRJ733UR06 | 44   |
| WSM Versailles II      | CRH214UR06 | 46   |
| WSM York               | CMJ501FR06 | 51   |

### **EXCITING NEW RHYTHM CLOCK MODELS**

































All specifications are subject to change without notice. Some models might be discontinued during this issue.

#### **CONTACT US:**



TEL: 770-640-6311 FAX: 770-640-6312



CUSTOMERSERVICE@RHYTHM.US.COM WWW.RHYTHM.US.COM RHYTHM USA, INC.

8601 DUNWOODY PL. – SUITE #140