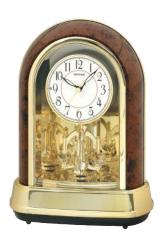

## Discontinued Models

| 2020-2021 Clock<br>Catalog                                                                                                                                                                                                                                                                                                                                                                                                                                                                                                                                                                                                                                                                                                                                                                                                                                                                                                                                                                                                                                                                                                                                                                                                                                                                                                                                                                                                                                                                                                                                                                                                                                                                                                                                                                                                                                                                                                                                                                                                                                                                                                     | Category              | 2020-21<br>Page No. | Model No.  | Picture                                              | Name                 |
|--------------------------------------------------------------------------------------------------------------------------------------------------------------------------------------------------------------------------------------------------------------------------------------------------------------------------------------------------------------------------------------------------------------------------------------------------------------------------------------------------------------------------------------------------------------------------------------------------------------------------------------------------------------------------------------------------------------------------------------------------------------------------------------------------------------------------------------------------------------------------------------------------------------------------------------------------------------------------------------------------------------------------------------------------------------------------------------------------------------------------------------------------------------------------------------------------------------------------------------------------------------------------------------------------------------------------------------------------------------------------------------------------------------------------------------------------------------------------------------------------------------------------------------------------------------------------------------------------------------------------------------------------------------------------------------------------------------------------------------------------------------------------------------------------------------------------------------------------------------------------------------------------------------------------------------------------------------------------------------------------------------------------------------------------------------------------------------------------------------------------------|-----------------------|---------------------|------------|------------------------------------------------------|----------------------|
|                                                                                                                                                                                                                                                                                                                                                                                                                                                                                                                                                                                                                                                                                                                                                                                                                                                                                                                                                                                                                                                                                                                                                                                                                                                                                                                                                                                                                                                                                                                                                                                                                                                                                                                                                                                                                                                                                                                                                                                                                                                                                                                                |                       | 8                   | 4MH425WU06 |                                                      | Grand Anthology      |
|                                                                                                                                                                                                                                                                                                                                                                                                                                                                                                                                                                                                                                                                                                                                                                                                                                                                                                                                                                                                                                                                                                                                                                                                                                                                                                                                                                                                                                                                                                                                                                                                                                                                                                                                                                                                                                                                                                                                                                                                                                                                                                                                |                       | 11                  | 4MH427WU03 | 9 3 3                                                | Marvelous Pearl      |
|                                                                                                                                                                                                                                                                                                                                                                                                                                                                                                                                                                                                                                                                                                                                                                                                                                                                                                                                                                                                                                                                                                                                                                                                                                                                                                                                                                                                                                                                                                                                                                                                                                                                                                                                                                                                                                                                                                                                                                                                                                                                                                                                |                       | 13                  | 4MH424WU06 |                                                      | Espresso Blessing    |
|                                                                                                                                                                                                                                                                                                                                                                                                                                                                                                                                                                                                                                                                                                                                                                                                                                                                                                                                                                                                                                                                                                                                                                                                                                                                                                                                                                                                                                                                                                                                                                                                                                                                                                                                                                                                                                                                                                                                                                                                                                                                                                                                |                       | 17                  | 4MH431WU23 |                                                      | Marble Stars         |
|                                                                                                                                                                                                                                                                                                                                                                                                                                                                                                                                                                                                                                                                                                                                                                                                                                                                                                                                                                                                                                                                                                                                                                                                                                                                                                                                                                                                                                                                                                                                                                                                                                                                                                                                                                                                                                                                                                                                                                                                                                                                                                                                |                       | 24                  | 4MH875WU02 |                                                      | Timecracker Vintage  |
| RHYTHM CORE                                                                                                                                                                                                                                                                                                                                                                                                                                                                                                                                                                                                                                                                                                                                                                                                                                                                                                                                                                                                                                                                                                                                                                                                                                                                                                                                                                                                                                                                                                                                                                                                                                                                                                                                                                                                                                                                                                                                                                                                                                                                                                                    | Magic Motion Clocks   | 25                  | 4MH426WU06 |                                                      | Grand Timecracker    |
| GLOBAL TIMEPHICE ROOTED IN QUALITY PROST CENSOR SEMENTIAL COMMITTEE PROST CENSOR SEMENTIAL COMMITTE |                       | 25                  | 4MH432WU06 |                                                      | Timecracker Gear     |
|                                                                                                                                                                                                                                                                                                                                                                                                                                                                                                                                                                                                                                                                                                                                                                                                                                                                                                                                                                                                                                                                                                                                                                                                                                                                                                                                                                                                                                                                                                                                                                                                                                                                                                                                                                                                                                                                                                                                                                                                                                                                                                                                |                       | 25                  | 4MH864WU06 |                                                      | Timecracker Ultra II |
|                                                                                                                                                                                                                                                                                                                                                                                                                                                                                                                                                                                                                                                                                                                                                                                                                                                                                                                                                                                                                                                                                                                                                                                                                                                                                                                                                                                                                                                                                                                                                                                                                                                                                                                                                                                                                                                                                                                                                                                                                                                                                                                                |                       | 26                  | 4MH405WU07 |                                                      | Time Trip            |
|                                                                                                                                                                                                                                                                                                                                                                                                                                                                                                                                                                                                                                                                                                                                                                                                                                                                                                                                                                                                                                                                                                                                                                                                                                                                                                                                                                                                                                                                                                                                                                                                                                                                                                                                                                                                                                                                                                                                                                                                                                                                                                                                |                       | 28                  | 4MH428WU06 |                                                      | Velvet Cosmos        |
|                                                                                                                                                                                                                                                                                                                                                                                                                                                                                                                                                                                                                                                                                                                                                                                                                                                                                                                                                                                                                                                                                                                                                                                                                                                                                                                                                                                                                                                                                                                                                                                                                                                                                                                                                                                                                                                                                                                                                                                                                                                                                                                                |                       | 31                  | 4MH856WD23 | 10 3 3 8 7 0 3 4 1 1 1 1 1 1 1 1 1 1 1 1 1 1 1 1 1 1 | Gala II              |
|                                                                                                                                                                                                                                                                                                                                                                                                                                                                                                                                                                                                                                                                                                                                                                                                                                                                                                                                                                                                                                                                                                                                                                                                                                                                                                                                                                                                                                                                                                                                                                                                                                                                                                                                                                                                                                                                                                                                                                                                                                                                                                                                |                       | 31                  | 4MH876WD06 |                                                      | Charm                |
|                                                                                                                                                                                                                                                                                                                                                                                                                                                                                                                                                                                                                                                                                                                                                                                                                                                                                                                                                                                                                                                                                                                                                                                                                                                                                                                                                                                                                                                                                                                                                                                                                                                                                                                                                                                                                                                                                                                                                                                                                                                                                                                                | Musical Motion Clocks | 35                  | 4MJ445WR03 | # 2 1 2 9 3 8 7 6 5                                  | Mellow Sky           |