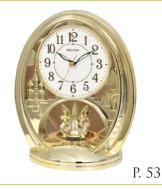

| Category                      | 2022-23<br>Catalog<br>Page # | Image                                          | Model #    | Name                      | # of<br>Melodies | Wooden<br>Case | Volume<br>Control | Monitor<br>Button | Night<br>Sensor | On/Off<br>Switch | Case<br>Pack |
|-------------------------------|------------------------------|------------------------------------------------|------------|---------------------------|------------------|----------------|-------------------|-------------------|-----------------|------------------|--------------|
|                               | 27                           |                                                | 4MH448WU02 | Time Works                | 30               | •              | •                 | •                 | •               | •                | 3            |
| Magic                         | 30                           |                                                | 4MH900WU03 | Chronograph(White/Gold)   | 30               | -              | •                 | •                 | •               | •                | 4            |
| Motion<br>Clocks              | 30                           |                                                | 4MH442WU08 | Chronograph(Black/Silver) | 30               | -              | •                 | •                 | •               | •                | 4            |
|                               | 33                           |                                                | 4MH447WU23 | Gala III                  | 30               |                | •                 | •                 | •               | •                | 3            |
| Musical                       | 36                           | 87 6 5 4 6 5 4 6 5 6 5 6 5 6 5 6 5 6 5 6 5     | 4MJ446WU06 | Bloom                     | 18               | -              | •                 | •                 | •               | •                | 4            |
| Motion<br>Clocks              | 41                           | 18-0 5 4 1 1 1 1 1 1 1 1 1 1 1 1 1 1 1 1 1 1   | 4RJ643WU18 | Joyful Crystal Gold       | 12               |                | •                 | •                 | •               | ı                | 10           |
|                               | 47                           |                                                | CRH266UR06 | WSM Kingston              | 19               | •              | •                 | •                 | •               | •                | 2            |
|                               | 50                           | 112 Ly<br>9 3<br>8 7 6 5                       | CMH754NR06 | WSM Santa Clara           | 1                | •              | •                 | -                 | •               | •                | 5            |
| Wooden                        | 50                           | **                                             | CMJ547NR06 | WSM Havana                | 1                | •              | •                 | -                 | •               | •                | 3            |
| Musical<br>Clocks             | 51                           | •                                              | CMJ501FR06 | WSM York                  | 1                | •              | •                 | -                 | •               | •                | 3            |
|                               | 52                           |                                                | 4MJ742RH06 | WSM Tedsukuri             | 1                | •              | -                 | -                 | -               | •                | 1            |
|                               | 52                           | •                                              | CMJ590NR06 | WSM Randolph              | 19               | •              | •                 | •                 | •               | •                | 2            |
| Contemporary<br>Motion Clocks |                              | 11 2 1 2 2 2 3 3 4 3 4 3 4 3 4 3 4 3 4 3 4 3 4 | 4SG768WT18 | Enchantment II            | -                | -              | -                 | -                 | -               | -                | 10           |
| Alarm                         | 56                           |                                                | 4RM770WU23 | Patriot Morning           | 12               | -              | •                 | •                 | -               | •                | 40           |
| Clocks                        | 57                           | 12 1 3 3 3 5 5 5 5 5 5 5 5 5 5 5 5 5 5 5 5     | 8RM402WU03 | Morning Harmony           | 12               | -              | •                 | •                 | -               | •                | 20           |