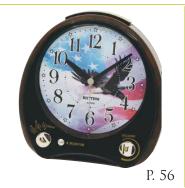

| Category                      | 2022-23<br>Catalog<br>Page # | Image                                          | Model #    | Name                      | # of<br>Melodies | Wooden<br>Case | Volume<br>Control | Monitor<br>Button | Night<br>Sensor | On/Off<br>Switch | Case<br>Pack |
|-------------------------------|------------------------------|------------------------------------------------|------------|---------------------------|------------------|----------------|-------------------|-------------------|-----------------|------------------|--------------|
|                               | 27                           |                                                | 4MH448WU02 | Time Works                | 30               | •              | •                 | •                 | •               | •                | 3            |
| Magic                         | 30                           |                                                | 4MH900WU03 | Chronograph(White/Gold)   | 30               | -              | •                 | •                 | •               | •                | 4            |
| Motion<br>Clocks              | 30                           |                                                | 4MH442WU08 | Chronograph(Black/Silver) | 30               | -              | •                 | •                 | •               | •                | 4            |
|                               | 33                           |                                                | 4MH447WU23 | Gala III                  | 30               |                | •                 | •                 | •               | •                | 3            |
| Musical                       | 36                           | 87 6 5 4 6 5 4 6 5 6 5 6 5 6 5 6 5 6 5 6 5     | 4MJ446WU06 | Bloom                     | 18               | -              | •                 | •                 | •               | •                | 4            |
| Motion<br>Clocks              | 41                           | 18-0 5 4 1 1 1 1 1 1 1 1 1 1 1 1 1 1 1 1 1 1   | 4RJ643WU18 | Joyful Crystal Gold       | 12               |                | •                 | •                 | •               | ı                | 10           |
|                               | 47                           |                                                | CRH266UR06 | WSM Kingston              | 19               | •              | •                 | •                 | •               | •                | 2            |
|                               | 50                           | 112 Ly<br>9 3<br>8 7 6 5                       | CMH754NR06 | WSM Santa Clara           | 1                | •              | •                 | -                 | •               | •                | 5            |
| Wooden                        | 50                           | **                                             | CMJ547NR06 | WSM Havana                | 1                | •              | •                 | -                 | •               | •                | 3            |
| Musical<br>Clocks             | 51                           | •                                              | CMJ501FR06 | WSM York                  | 1                | •              | •                 | -                 | •               | •                | 3            |
|                               | 52                           |                                                | 4MJ742RH06 | WSM Tedsukuri             | 1                | •              | -                 | -                 | -               | •                | 1            |
|                               | 52                           | •                                              | CMJ590NR06 | WSM Randolph              | 19               | •              | •                 | •                 | •               | •                | 2            |
| Contemporary<br>Motion Clocks |                              | 11 2 1 2 2 2 3 3 4 3 4 3 4 3 4 3 4 3 4 3 4 3 4 | 4SG768WT18 | Enchantment II            | -                | -              | -                 | -                 | -               | -                | 10           |
| Alarm                         | 56                           |                                                | 4RM770WU23 | Patriot Morning           | 12               | -              | •                 | •                 | -               | •                | 40           |
| Clocks                        | 57                           | 12 1 3 3 3 5 5 5 5 5 5 5 5 5 5 5 5 5 5 5 5     | 8RM402WU03 | Morning Harmony           | 12               | -              | •                 | •                 | -               | •                | 20           |