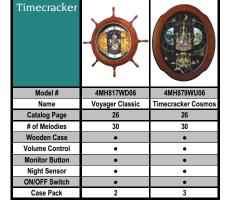

## Quick Clock Index

| Anthology      |                   |                  |                    |
|----------------|-------------------|------------------|--------------------|
| Model #        | 4MH400WU06        | 4MH420WU06       | 4MH869WU06         |
| Name           | Joyful Meditation | Joyful Anthology | Anthology Espresso |
| Catalog Page   | 11                | 10               | 12                 |
| # of Melodies  | 18                | 30               | 30                 |
| Wooden Case    | •                 | •                | •                  |
| Volume Control | •                 | •                | •                  |
| Monitor Button | •                 | •                | •                  |
| Night Sensor   | •                 | •                | •                  |
| ON/OFF Switch  | •                 | •                | •                  |
| Case Pack      | 3                 | 3                | 3                  |