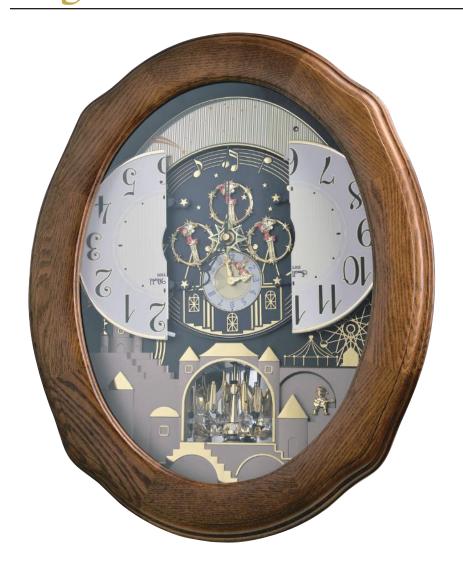

## Discontinued Models

| 2020-2021 Clock<br>Catalog                                                                                                                                                                                                                                                                                                                                                                                                                                                                                                                                                                                                                                                                                                                                                                                                                                                                                                                                                                                                                                                                                                                                                                                                                                                                                                                                                                                                                                                                                                                                                                                                                                                                                                                                                                                                                                                                                                                                                                                                                                                                                                     | Category              | 2020-21<br>Page No. | Model No.  | Picture                                              | Name                 |
|--------------------------------------------------------------------------------------------------------------------------------------------------------------------------------------------------------------------------------------------------------------------------------------------------------------------------------------------------------------------------------------------------------------------------------------------------------------------------------------------------------------------------------------------------------------------------------------------------------------------------------------------------------------------------------------------------------------------------------------------------------------------------------------------------------------------------------------------------------------------------------------------------------------------------------------------------------------------------------------------------------------------------------------------------------------------------------------------------------------------------------------------------------------------------------------------------------------------------------------------------------------------------------------------------------------------------------------------------------------------------------------------------------------------------------------------------------------------------------------------------------------------------------------------------------------------------------------------------------------------------------------------------------------------------------------------------------------------------------------------------------------------------------------------------------------------------------------------------------------------------------------------------------------------------------------------------------------------------------------------------------------------------------------------------------------------------------------------------------------------------------|-----------------------|---------------------|------------|------------------------------------------------------|----------------------|
|                                                                                                                                                                                                                                                                                                                                                                                                                                                                                                                                                                                                                                                                                                                                                                                                                                                                                                                                                                                                                                                                                                                                                                                                                                                                                                                                                                                                                                                                                                                                                                                                                                                                                                                                                                                                                                                                                                                                                                                                                                                                                                                                |                       | 8                   | 4MH425WU06 |                                                      | Grand Anthology      |
|                                                                                                                                                                                                                                                                                                                                                                                                                                                                                                                                                                                                                                                                                                                                                                                                                                                                                                                                                                                                                                                                                                                                                                                                                                                                                                                                                                                                                                                                                                                                                                                                                                                                                                                                                                                                                                                                                                                                                                                                                                                                                                                                |                       | 11                  | 4MH427WU03 | 9 3 3                                                | Marvelous Pearl      |
|                                                                                                                                                                                                                                                                                                                                                                                                                                                                                                                                                                                                                                                                                                                                                                                                                                                                                                                                                                                                                                                                                                                                                                                                                                                                                                                                                                                                                                                                                                                                                                                                                                                                                                                                                                                                                                                                                                                                                                                                                                                                                                                                |                       | 13                  | 4MH424WU06 |                                                      | Espresso Blessing    |
|                                                                                                                                                                                                                                                                                                                                                                                                                                                                                                                                                                                                                                                                                                                                                                                                                                                                                                                                                                                                                                                                                                                                                                                                                                                                                                                                                                                                                                                                                                                                                                                                                                                                                                                                                                                                                                                                                                                                                                                                                                                                                                                                |                       | 17                  | 4MH431WU23 |                                                      | Marble Stars         |
|                                                                                                                                                                                                                                                                                                                                                                                                                                                                                                                                                                                                                                                                                                                                                                                                                                                                                                                                                                                                                                                                                                                                                                                                                                                                                                                                                                                                                                                                                                                                                                                                                                                                                                                                                                                                                                                                                                                                                                                                                                                                                                                                |                       | 24                  | 4MH875WU02 |                                                      | Timecracker Vintage  |
| RHYTHM CORE                                                                                                                                                                                                                                                                                                                                                                                                                                                                                                                                                                                                                                                                                                                                                                                                                                                                                                                                                                                                                                                                                                                                                                                                                                                                                                                                                                                                                                                                                                                                                                                                                                                                                                                                                                                                                                                                                                                                                                                                                                                                                                                    | Magic Motion Clocks   | 25                  | 4MH426WU06 |                                                      | Grand Timecracker    |
| GLOBAL TIMEPHICE ROOTED IN QUALITY PROST CENSOR SEMENTIAL COMMITTEE PROST CENSOR SEMENTIAL COMMITTE |                       | 25                  | 4MH432WU06 |                                                      | Timecracker Gear     |
|                                                                                                                                                                                                                                                                                                                                                                                                                                                                                                                                                                                                                                                                                                                                                                                                                                                                                                                                                                                                                                                                                                                                                                                                                                                                                                                                                                                                                                                                                                                                                                                                                                                                                                                                                                                                                                                                                                                                                                                                                                                                                                                                |                       | 25                  | 4MH864WU06 |                                                      | Timecracker Ultra II |
|                                                                                                                                                                                                                                                                                                                                                                                                                                                                                                                                                                                                                                                                                                                                                                                                                                                                                                                                                                                                                                                                                                                                                                                                                                                                                                                                                                                                                                                                                                                                                                                                                                                                                                                                                                                                                                                                                                                                                                                                                                                                                                                                |                       | 26                  | 4MH405WU07 |                                                      | Time Trip            |
|                                                                                                                                                                                                                                                                                                                                                                                                                                                                                                                                                                                                                                                                                                                                                                                                                                                                                                                                                                                                                                                                                                                                                                                                                                                                                                                                                                                                                                                                                                                                                                                                                                                                                                                                                                                                                                                                                                                                                                                                                                                                                                                                |                       | 28                  | 4MH428WU06 |                                                      | Velvet Cosmos        |
|                                                                                                                                                                                                                                                                                                                                                                                                                                                                                                                                                                                                                                                                                                                                                                                                                                                                                                                                                                                                                                                                                                                                                                                                                                                                                                                                                                                                                                                                                                                                                                                                                                                                                                                                                                                                                                                                                                                                                                                                                                                                                                                                |                       | 31                  | 4MH856WD23 | 10 3 3 8 7 0 3 4 1 1 1 1 1 1 1 1 1 1 1 1 1 1 1 1 1 1 | Gala II              |
|                                                                                                                                                                                                                                                                                                                                                                                                                                                                                                                                                                                                                                                                                                                                                                                                                                                                                                                                                                                                                                                                                                                                                                                                                                                                                                                                                                                                                                                                                                                                                                                                                                                                                                                                                                                                                                                                                                                                                                                                                                                                                                                                |                       | 31                  | 4MH876WD06 |                                                      | Charm                |
|                                                                                                                                                                                                                                                                                                                                                                                                                                                                                                                                                                                                                                                                                                                                                                                                                                                                                                                                                                                                                                                                                                                                                                                                                                                                                                                                                                                                                                                                                                                                                                                                                                                                                                                                                                                                                                                                                                                                                                                                                                                                                                                                | Musical Motion Clocks | 35                  | 4MJ445WR03 | # 2 1 2 9 3 8 7 6 5                                  | Mellow Sky           |