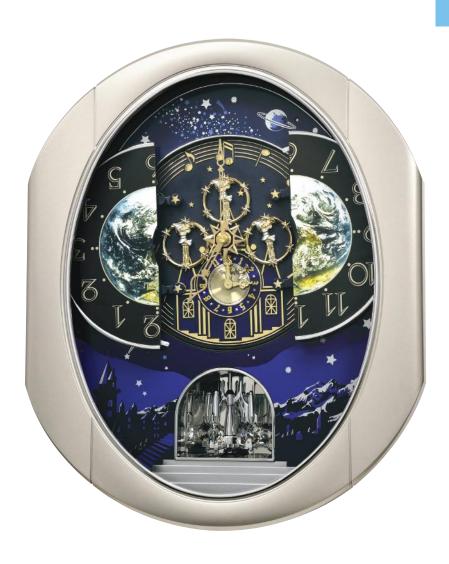

## Discontinued Models

| 2020-2021 Clock<br>Catalog                                                                                                                                                                                                                                                                                                                                                                                                                                                                                                                                                                                                                                                                                                                                                                                                                                                                                                                                                                                                                                                                                                                                                                                                                                                                                                                                                                                                                                                                                                                                                                                                                                                                                                                                                                                                                                                                                                                                                                                                                                                                                                     | Category              | 2020-21<br>Page No. | Model No.  | Picture                                              | Name                 |
|--------------------------------------------------------------------------------------------------------------------------------------------------------------------------------------------------------------------------------------------------------------------------------------------------------------------------------------------------------------------------------------------------------------------------------------------------------------------------------------------------------------------------------------------------------------------------------------------------------------------------------------------------------------------------------------------------------------------------------------------------------------------------------------------------------------------------------------------------------------------------------------------------------------------------------------------------------------------------------------------------------------------------------------------------------------------------------------------------------------------------------------------------------------------------------------------------------------------------------------------------------------------------------------------------------------------------------------------------------------------------------------------------------------------------------------------------------------------------------------------------------------------------------------------------------------------------------------------------------------------------------------------------------------------------------------------------------------------------------------------------------------------------------------------------------------------------------------------------------------------------------------------------------------------------------------------------------------------------------------------------------------------------------------------------------------------------------------------------------------------------------|-----------------------|---------------------|------------|------------------------------------------------------|----------------------|
|                                                                                                                                                                                                                                                                                                                                                                                                                                                                                                                                                                                                                                                                                                                                                                                                                                                                                                                                                                                                                                                                                                                                                                                                                                                                                                                                                                                                                                                                                                                                                                                                                                                                                                                                                                                                                                                                                                                                                                                                                                                                                                                                |                       | 8                   | 4MH425WU06 |                                                      | Grand Anthology      |
|                                                                                                                                                                                                                                                                                                                                                                                                                                                                                                                                                                                                                                                                                                                                                                                                                                                                                                                                                                                                                                                                                                                                                                                                                                                                                                                                                                                                                                                                                                                                                                                                                                                                                                                                                                                                                                                                                                                                                                                                                                                                                                                                |                       | 11                  | 4MH427WU03 | 9 3 3                                                | Marvelous Pearl      |
|                                                                                                                                                                                                                                                                                                                                                                                                                                                                                                                                                                                                                                                                                                                                                                                                                                                                                                                                                                                                                                                                                                                                                                                                                                                                                                                                                                                                                                                                                                                                                                                                                                                                                                                                                                                                                                                                                                                                                                                                                                                                                                                                |                       | 13                  | 4MH424WU06 |                                                      | Espresso Blessing    |
|                                                                                                                                                                                                                                                                                                                                                                                                                                                                                                                                                                                                                                                                                                                                                                                                                                                                                                                                                                                                                                                                                                                                                                                                                                                                                                                                                                                                                                                                                                                                                                                                                                                                                                                                                                                                                                                                                                                                                                                                                                                                                                                                |                       | 17                  | 4MH431WU23 |                                                      | Marble Stars         |
|                                                                                                                                                                                                                                                                                                                                                                                                                                                                                                                                                                                                                                                                                                                                                                                                                                                                                                                                                                                                                                                                                                                                                                                                                                                                                                                                                                                                                                                                                                                                                                                                                                                                                                                                                                                                                                                                                                                                                                                                                                                                                                                                |                       | 24                  | 4MH875WU02 |                                                      | Timecracker Vintage  |
| RHYTHM CORE                                                                                                                                                                                                                                                                                                                                                                                                                                                                                                                                                                                                                                                                                                                                                                                                                                                                                                                                                                                                                                                                                                                                                                                                                                                                                                                                                                                                                                                                                                                                                                                                                                                                                                                                                                                                                                                                                                                                                                                                                                                                                                                    | Magic Motion Clocks   | 25                  | 4MH426WU06 |                                                      | Grand Timecracker    |
| GLOBAL TIMEPHICE ROOTED IN QUALITY PROST CENSOR SEMENTIAL COMMITTEE PROST CENSOR SEMENTIAL COMMITTE |                       | 25                  | 4MH432WU06 |                                                      | Timecracker Gear     |
|                                                                                                                                                                                                                                                                                                                                                                                                                                                                                                                                                                                                                                                                                                                                                                                                                                                                                                                                                                                                                                                                                                                                                                                                                                                                                                                                                                                                                                                                                                                                                                                                                                                                                                                                                                                                                                                                                                                                                                                                                                                                                                                                |                       | 25                  | 4MH864WU06 |                                                      | Timecracker Ultra II |
|                                                                                                                                                                                                                                                                                                                                                                                                                                                                                                                                                                                                                                                                                                                                                                                                                                                                                                                                                                                                                                                                                                                                                                                                                                                                                                                                                                                                                                                                                                                                                                                                                                                                                                                                                                                                                                                                                                                                                                                                                                                                                                                                |                       | 26                  | 4MH405WU07 |                                                      | Time Trip            |
|                                                                                                                                                                                                                                                                                                                                                                                                                                                                                                                                                                                                                                                                                                                                                                                                                                                                                                                                                                                                                                                                                                                                                                                                                                                                                                                                                                                                                                                                                                                                                                                                                                                                                                                                                                                                                                                                                                                                                                                                                                                                                                                                |                       | 28                  | 4MH428WU06 |                                                      | Velvet Cosmos        |
|                                                                                                                                                                                                                                                                                                                                                                                                                                                                                                                                                                                                                                                                                                                                                                                                                                                                                                                                                                                                                                                                                                                                                                                                                                                                                                                                                                                                                                                                                                                                                                                                                                                                                                                                                                                                                                                                                                                                                                                                                                                                                                                                |                       | 31                  | 4MH856WD23 | 10 3 3 8 7 0 3 4 1 1 1 1 1 1 1 1 1 1 1 1 1 1 1 1 1 1 | Gala II              |
|                                                                                                                                                                                                                                                                                                                                                                                                                                                                                                                                                                                                                                                                                                                                                                                                                                                                                                                                                                                                                                                                                                                                                                                                                                                                                                                                                                                                                                                                                                                                                                                                                                                                                                                                                                                                                                                                                                                                                                                                                                                                                                                                |                       | 31                  | 4MH876WD06 |                                                      | Charm                |
|                                                                                                                                                                                                                                                                                                                                                                                                                                                                                                                                                                                                                                                                                                                                                                                                                                                                                                                                                                                                                                                                                                                                                                                                                                                                                                                                                                                                                                                                                                                                                                                                                                                                                                                                                                                                                                                                                                                                                                                                                                                                                                                                | Musical Motion Clocks | 35                  | 4MJ445WR03 | # 2 1 2 9 3 8 7 6 5                                  | Mellow Sky           |