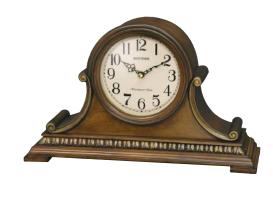

## Quick Clock Index

| Anthology      |                   |                  |                    |
|----------------|-------------------|------------------|--------------------|
| Model #        | 4MH400WU06        | 4MH420WU06       | 4MH869WU06         |
| Name           | Joyful Meditation | Joyful Anthology | Anthology Espresso |
| Catalog Page   | 11                | 10               | 12                 |
| # of Melodies  | 18                | 30               | 30                 |
| Wooden Case    | •                 | •                | •                  |
| Volume Control | •                 | •                | •                  |
| Monitor Button | •                 | •                | •                  |
| Night Sensor   | •                 | •                | •                  |
| ON/OFF Switch  | •                 | •                | •                  |
| Case Pack      | 3                 | 3                | 3                  |