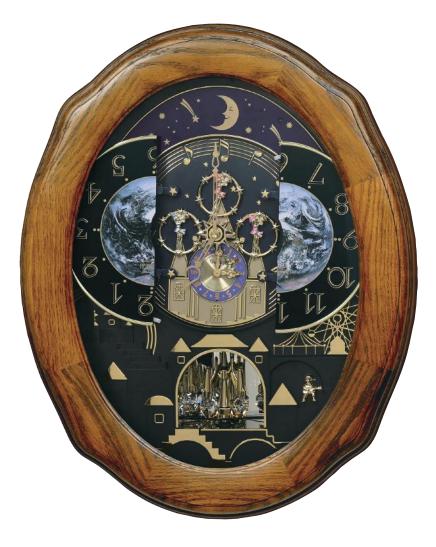

## Discontinued Models

| 2020-2021 Clock<br>Catalog                                                                                                                                                                                                                                                                                                                                                                                                                                                                                                                                                                                                                                                                                                                                                                                                                                                                                                                                                                                                                                                                                                                                                                                                                                                                                                                                                                                                                                                                                                                                                                                                                                                                                                                                                                                                                                                                                                                                                                                                                                                                                                     | Category              | 2020-21<br>Page No. | Model No.  | Picture                                              | Name                 |
|--------------------------------------------------------------------------------------------------------------------------------------------------------------------------------------------------------------------------------------------------------------------------------------------------------------------------------------------------------------------------------------------------------------------------------------------------------------------------------------------------------------------------------------------------------------------------------------------------------------------------------------------------------------------------------------------------------------------------------------------------------------------------------------------------------------------------------------------------------------------------------------------------------------------------------------------------------------------------------------------------------------------------------------------------------------------------------------------------------------------------------------------------------------------------------------------------------------------------------------------------------------------------------------------------------------------------------------------------------------------------------------------------------------------------------------------------------------------------------------------------------------------------------------------------------------------------------------------------------------------------------------------------------------------------------------------------------------------------------------------------------------------------------------------------------------------------------------------------------------------------------------------------------------------------------------------------------------------------------------------------------------------------------------------------------------------------------------------------------------------------------|-----------------------|---------------------|------------|------------------------------------------------------|----------------------|
|                                                                                                                                                                                                                                                                                                                                                                                                                                                                                                                                                                                                                                                                                                                                                                                                                                                                                                                                                                                                                                                                                                                                                                                                                                                                                                                                                                                                                                                                                                                                                                                                                                                                                                                                                                                                                                                                                                                                                                                                                                                                                                                                |                       | 8                   | 4MH425WU06 |                                                      | Grand Anthology      |
|                                                                                                                                                                                                                                                                                                                                                                                                                                                                                                                                                                                                                                                                                                                                                                                                                                                                                                                                                                                                                                                                                                                                                                                                                                                                                                                                                                                                                                                                                                                                                                                                                                                                                                                                                                                                                                                                                                                                                                                                                                                                                                                                |                       | 11                  | 4MH427WU03 | 9 3 3                                                | Marvelous Pearl      |
|                                                                                                                                                                                                                                                                                                                                                                                                                                                                                                                                                                                                                                                                                                                                                                                                                                                                                                                                                                                                                                                                                                                                                                                                                                                                                                                                                                                                                                                                                                                                                                                                                                                                                                                                                                                                                                                                                                                                                                                                                                                                                                                                |                       | 13                  | 4MH424WU06 |                                                      | Espresso Blessing    |
|                                                                                                                                                                                                                                                                                                                                                                                                                                                                                                                                                                                                                                                                                                                                                                                                                                                                                                                                                                                                                                                                                                                                                                                                                                                                                                                                                                                                                                                                                                                                                                                                                                                                                                                                                                                                                                                                                                                                                                                                                                                                                                                                |                       | 17                  | 4MH431WU23 |                                                      | Marble Stars         |
|                                                                                                                                                                                                                                                                                                                                                                                                                                                                                                                                                                                                                                                                                                                                                                                                                                                                                                                                                                                                                                                                                                                                                                                                                                                                                                                                                                                                                                                                                                                                                                                                                                                                                                                                                                                                                                                                                                                                                                                                                                                                                                                                |                       | 24                  | 4MH875WU02 |                                                      | Timecracker Vintage  |
| RHYTHM CORE                                                                                                                                                                                                                                                                                                                                                                                                                                                                                                                                                                                                                                                                                                                                                                                                                                                                                                                                                                                                                                                                                                                                                                                                                                                                                                                                                                                                                                                                                                                                                                                                                                                                                                                                                                                                                                                                                                                                                                                                                                                                                                                    | Magic Motion Clocks   | 25                  | 4MH426WU06 |                                                      | Grand Timecracker    |
| GLOBAL TIMEPHICE ROOTED IN QUALITY PROST CENSOR SEMENTIAL COMMITTEE PROST CENSOR SEMENTIAL COMMITTE |                       | 25                  | 4MH432WU06 |                                                      | Timecracker Gear     |
|                                                                                                                                                                                                                                                                                                                                                                                                                                                                                                                                                                                                                                                                                                                                                                                                                                                                                                                                                                                                                                                                                                                                                                                                                                                                                                                                                                                                                                                                                                                                                                                                                                                                                                                                                                                                                                                                                                                                                                                                                                                                                                                                |                       | 25                  | 4MH864WU06 |                                                      | Timecracker Ultra II |
|                                                                                                                                                                                                                                                                                                                                                                                                                                                                                                                                                                                                                                                                                                                                                                                                                                                                                                                                                                                                                                                                                                                                                                                                                                                                                                                                                                                                                                                                                                                                                                                                                                                                                                                                                                                                                                                                                                                                                                                                                                                                                                                                |                       | 26                  | 4MH405WU07 |                                                      | Time Trip            |
|                                                                                                                                                                                                                                                                                                                                                                                                                                                                                                                                                                                                                                                                                                                                                                                                                                                                                                                                                                                                                                                                                                                                                                                                                                                                                                                                                                                                                                                                                                                                                                                                                                                                                                                                                                                                                                                                                                                                                                                                                                                                                                                                |                       | 28                  | 4MH428WU06 |                                                      | Velvet Cosmos        |
|                                                                                                                                                                                                                                                                                                                                                                                                                                                                                                                                                                                                                                                                                                                                                                                                                                                                                                                                                                                                                                                                                                                                                                                                                                                                                                                                                                                                                                                                                                                                                                                                                                                                                                                                                                                                                                                                                                                                                                                                                                                                                                                                |                       | 31                  | 4MH856WD23 | 10 3 3 8 7 0 3 4 1 1 1 1 1 1 1 1 1 1 1 1 1 1 1 1 1 1 | Gala II              |
|                                                                                                                                                                                                                                                                                                                                                                                                                                                                                                                                                                                                                                                                                                                                                                                                                                                                                                                                                                                                                                                                                                                                                                                                                                                                                                                                                                                                                                                                                                                                                                                                                                                                                                                                                                                                                                                                                                                                                                                                                                                                                                                                |                       | 31                  | 4MH876WD06 |                                                      | Charm                |
|                                                                                                                                                                                                                                                                                                                                                                                                                                                                                                                                                                                                                                                                                                                                                                                                                                                                                                                                                                                                                                                                                                                                                                                                                                                                                                                                                                                                                                                                                                                                                                                                                                                                                                                                                                                                                                                                                                                                                                                                                                                                                                                                | Musical Motion Clocks | 35                  | 4MJ445WR03 | # 2 1 2 9 3 8 7 6 5                                  | Mellow Sky           |