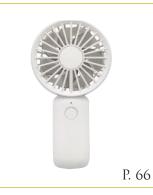

#### **OFFICE HOURS**

**Personal Portable Fans** 

Miscellaneous

9 a.m. – 5 p.m. (Eastern Time) Monday – Friday

Page 66

Page 68

| Category        | 2022-23<br>Catalog<br>Page # |                                                | Model #    | Name                                                 | # of<br>Melodies | Wooden<br>Case | Volume<br>Control | Monitor<br>Button | Night<br>Sensor | On/Off<br>Switch | Pack |
|-----------------|------------------------------|------------------------------------------------|------------|------------------------------------------------------|------------------|----------------|-------------------|-------------------|-----------------|------------------|------|
|                 | 59                           | 11213<br>8763                                  | CRE304NR05 | Nightbright 3045                                     | -                | -              | -                 | -                 | -               | •                | 60   |
|                 | 59                           | 11 12 1<br>10 - 2<br>9 - 3<br>8 7 6 5          | CRE305NR05 | Nightbright 3055                                     | ,                | -              | 1                 | -                 | 1               | •                | 40   |
|                 | 59                           | 11.12.12<br>9 7 6 3 4                          | CRE307UR03 | Nightbright 307 White                                | -                | -              | 1                 | 1                 | 1               | •                | 50   |
|                 | 59                           | 112 1<br>9 3<br>8 7 6 5 4                      | CRE307UR14 | Nightbright 307 Orange                               | -                | -              |                   | -                 | -               | •                | 50   |
| Alarm<br>Clocks | 60                           |                                                | CRE308UR01 | Nightbright 308 Red                                  | -                | -              | -                 | -                 | -               | •                | 50   |
|                 | 60                           |                                                | CRE308UR04 | Nightbright 308 Blue                                 | -                | -              |                   | -                 | -               | •                | 50   |
|                 | 60                           | 11 12 7 00 4 1 1 1 1 1 1 1 1 1 1 1 1 1 1 1 1 1 | CRE308UR14 | Nightbright 308 Orange                               | -                | -              | -                 | -                 | -               | •                | 50   |
|                 | 58                           | 11 2 2 2 3<br>9 7 3<br>8 7 6 5                 | CRE827NR04 | Study Alarm Blue                                     | -                | -              | ı                 | -                 | 1               | •                | 50   |
|                 | 58                           | 0 2 2<br>6 7 3<br>8 7 6 4                      | CRE827NR13 | 307UR14   Nightbright 307 Orange   -   -   -   -   - | •                | 50             |                   |                   |                 |                  |      |
| Cuckoo          | 62                           | 10 10 1 10 10 10 10 10 10 10 10 10 10 10       | 4RH797SR01 | Tori house White(Red)                                | -                | -              | ı                 | •                 | •               | •                | 8    |
| Clock           | 62                           | • +                                            | 4RH797SR04 | Tori house Blue                                      | -                | -              | ·                 | •                 | •               | •                | 8    |
|                 | 66                           |                                                | 9ZF031RH03 | USB Fan WH                                           | -                | -              | -                 | -                 | -               | •                | 50   |
| USB Fan         | 66                           |                                                | 9ZF031RH04 | USB Fan BL                                           | -                | -              | -                 | -                 | ~               | •                | 50   |
|                 | 66                           |                                                | 9ZF031RH08 | USB Fan DG                                           | -                | -              | -                 | -                 | -               | •                | 50   |