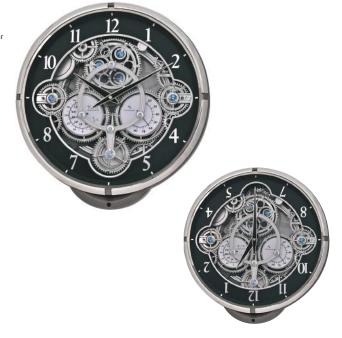

| Category                      | 2022-23<br>Catalog<br>Page # | Image                                          | Model #    | Name                      | # of<br>Melodies | Wooden<br>Case | Volume<br>Control | Monitor<br>Button | Night<br>Sensor | On/Off<br>Switch | Case<br>Pack |
|-------------------------------|------------------------------|------------------------------------------------|------------|---------------------------|------------------|----------------|-------------------|-------------------|-----------------|------------------|--------------|
|                               | 27                           |                                                | 4MH448WU02 | Time Works                | 30               | •              | •                 | •                 | •               | •                | 3            |
| Magic                         | 30                           |                                                | 4MH900WU03 | Chronograph(White/Gold)   | 30               | -              | •                 | •                 | •               | •                | 4            |
| Motion<br>Clocks              | 30                           |                                                | 4MH442WU08 | Chronograph(Black/Silver) | 30               | -              | •                 | •                 | •               | •                | 4            |
|                               | 33                           |                                                | 4MH447WU23 | Gala III                  | 30               |                | •                 | •                 | •               | •                | 3            |
| Musical                       | 36                           | 87 6 5 4 6 5 4 6 5 6 5 6 5 6 5 6 5 6 5 6 5     | 4MJ446WU06 | Bloom                     | 18               | -              | •                 | •                 | •               | •                | 4            |
| Motion<br>Clocks              | 41                           | 18-0 5 4 1 1 1 1 1 1 1 1 1 1 1 1 1 1 1 1 1 1   | 4RJ643WU18 | Joyful Crystal Gold       | 12               |                | •                 | •                 | •               | ı                | 10           |
|                               | 47                           |                                                | CRH266UR06 | WSM Kingston              | 19               | •              | •                 | •                 | •               | •                | 2            |
|                               | 50                           | 112 Ly<br>9 3<br>8 7 6 5                       | CMH754NR06 | WSM Santa Clara           | 1                | •              | •                 | -                 | •               | •                | 5            |
| Wooden                        | 50                           | **                                             | CMJ547NR06 | WSM Havana                | 1                | •              | •                 | -                 | •               | •                | 3            |
| Musical<br>Clocks             | 51                           | •                                              | CMJ501FR06 | WSM York                  | 1                | •              | •                 | -                 | •               | •                | 3            |
|                               | 52                           |                                                | 4MJ742RH06 | WSM Tedsukuri             | 1                | •              | -                 | -                 | -               | •                | 1            |
|                               | 52                           | •                                              | CMJ590NR06 | WSM Randolph              | 19               | •              | •                 | •                 | •               | •                | 2            |
| Contemporary<br>Motion Clocks |                              | 11 2 1 2 2 2 3 3 4 3 4 3 4 3 4 3 4 3 4 3 4 3 4 | 4SG768WT18 | Enchantment II            | -                | -              | -                 | -                 | -               | -                | 10           |
| Alarm                         | 56                           |                                                | 4RM770WU23 | Patriot Morning           | 12               | -              | •                 | •                 | -               | •                | 40           |
| Clocks                        | 57                           | 12 1 3 3 3 5 5 5 5 5 5 5 5 5 5 5 5 5 5 5 5     | 8RM402WU03 | Morning Harmony           | 12               | -              | •                 | •                 | -               | •                | 20           |