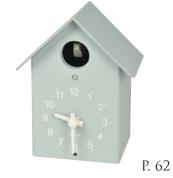

| Category        | 2022-23<br>Catalog<br>Page # |                                                | Model #    | Name                                                 | # of<br>Melodies | Wooden<br>Case | Volume<br>Control | Monitor<br>Button | Night<br>Sensor | On/Off<br>Switch | Pack |
|-----------------|------------------------------|------------------------------------------------|------------|------------------------------------------------------|------------------|----------------|-------------------|-------------------|-----------------|------------------|------|
|                 | 59                           | 11213<br>8763                                  | CRE304NR05 | Nightbright 3045                                     | -                | -              | -                 | -                 | -               | •                | 60   |
|                 | 59                           | 11 12 1<br>10 - 2<br>9 - 3<br>8 7 6 5          | CRE305NR05 | Nightbright 3055                                     | ,                | -              | 1                 | -                 | 1               | •                | 40   |
|                 | 59                           | 11.12.12<br>9 7 6 3 4                          | CRE307UR03 | Nightbright 307 White                                | -                | -              | 1                 | 1                 | 1               | •                | 50   |
|                 | 59                           | 112 1<br>9 3<br>8 7 6 5 4                      | CRE307UR14 | Nightbright 307 Orange                               | -                | -              |                   | -                 | -               | •                | 50   |
| Alarm<br>Clocks | 60                           |                                                | CRE308UR01 | Nightbright 308 Red                                  | -                | -              | -                 | -                 | -               | •                | 50   |
|                 | 60                           |                                                | CRE308UR04 | Nightbright 308 Blue                                 | -                | -              |                   | -                 | -               | •                | 50   |
|                 | 60                           | 11 12 7 00 4 1 1 1 1 1 1 1 1 1 1 1 1 1 1 1 1 1 | CRE308UR14 | Nightbright 308 Orange                               | -                | -              | -                 | -                 | -               | •                | 50   |
|                 | 58                           | 11 2 2 2 3<br>9 7 3<br>8 7 6 5                 | CRE827NR04 | Study Alarm Blue                                     | -                | -              | ı                 | -                 | 1               | •                | 50   |
|                 | 58                           | 0 2 2<br>6 7 3<br>8 7 6 4                      | CRE827NR13 | 307UR14   Nightbright 307 Orange   -   -   -   -   - | •                | 50             |                   |                   |                 |                  |      |
| Cuckoo          | 62                           | 10 10 1 10 10 10 10 10 10 10 10 10 10 10       | 4RH797SR01 | Tori house White(Red)                                | -                | -              | ı                 | •                 | •               | •                | 8    |
| Clock           | 62                           | • +                                            | 4RH797SR04 | Tori house Blue                                      | -                | -              | ·                 | •                 | •               | •                | 8    |
|                 | 66                           |                                                | 9ZF031RH03 | USB Fan WH                                           | -                | -              | -                 | -                 | -               | •                | 50   |
| USB Fan         | 66                           |                                                | 9ZF031RH04 | USB Fan BL                                           | -                | -              | -                 | -                 | ~               | •                | 50   |
|                 | 66                           |                                                | 9ZF031RH08 | USB Fan DG                                           | -                | -              | -                 | -                 | -               | •                | 50   |