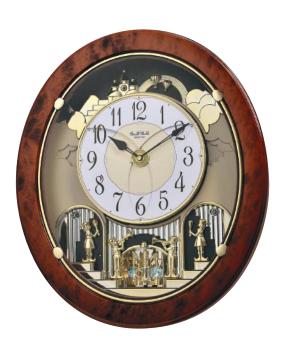

## Discontinued Models

| 2020-2021 Clock<br>Catalog                                                                                                                                                                                                                                                                                                                                                                                                                                                                                                                                                                                                                                                                                                                                                                                                                                                                                                                                                                                                                                                                                                                                                                                                                                                                                                                                                                                                                                                                                                                                                                                                                                                                                                                                                                                                                                                                                                                                                                                                                                                                                                     | Category              | 2020-21<br>Page No. | Model No.  | Picture                                              | Name                 |
|--------------------------------------------------------------------------------------------------------------------------------------------------------------------------------------------------------------------------------------------------------------------------------------------------------------------------------------------------------------------------------------------------------------------------------------------------------------------------------------------------------------------------------------------------------------------------------------------------------------------------------------------------------------------------------------------------------------------------------------------------------------------------------------------------------------------------------------------------------------------------------------------------------------------------------------------------------------------------------------------------------------------------------------------------------------------------------------------------------------------------------------------------------------------------------------------------------------------------------------------------------------------------------------------------------------------------------------------------------------------------------------------------------------------------------------------------------------------------------------------------------------------------------------------------------------------------------------------------------------------------------------------------------------------------------------------------------------------------------------------------------------------------------------------------------------------------------------------------------------------------------------------------------------------------------------------------------------------------------------------------------------------------------------------------------------------------------------------------------------------------------|-----------------------|---------------------|------------|------------------------------------------------------|----------------------|
|                                                                                                                                                                                                                                                                                                                                                                                                                                                                                                                                                                                                                                                                                                                                                                                                                                                                                                                                                                                                                                                                                                                                                                                                                                                                                                                                                                                                                                                                                                                                                                                                                                                                                                                                                                                                                                                                                                                                                                                                                                                                                                                                |                       | 8                   | 4MH425WU06 |                                                      | Grand Anthology      |
|                                                                                                                                                                                                                                                                                                                                                                                                                                                                                                                                                                                                                                                                                                                                                                                                                                                                                                                                                                                                                                                                                                                                                                                                                                                                                                                                                                                                                                                                                                                                                                                                                                                                                                                                                                                                                                                                                                                                                                                                                                                                                                                                |                       | 11                  | 4MH427WU03 | 9 3 3                                                | Marvelous Pearl      |
|                                                                                                                                                                                                                                                                                                                                                                                                                                                                                                                                                                                                                                                                                                                                                                                                                                                                                                                                                                                                                                                                                                                                                                                                                                                                                                                                                                                                                                                                                                                                                                                                                                                                                                                                                                                                                                                                                                                                                                                                                                                                                                                                |                       | 13                  | 4MH424WU06 |                                                      | Espresso Blessing    |
|                                                                                                                                                                                                                                                                                                                                                                                                                                                                                                                                                                                                                                                                                                                                                                                                                                                                                                                                                                                                                                                                                                                                                                                                                                                                                                                                                                                                                                                                                                                                                                                                                                                                                                                                                                                                                                                                                                                                                                                                                                                                                                                                |                       | 17                  | 4MH431WU23 |                                                      | Marble Stars         |
|                                                                                                                                                                                                                                                                                                                                                                                                                                                                                                                                                                                                                                                                                                                                                                                                                                                                                                                                                                                                                                                                                                                                                                                                                                                                                                                                                                                                                                                                                                                                                                                                                                                                                                                                                                                                                                                                                                                                                                                                                                                                                                                                |                       | 24                  | 4MH875WU02 |                                                      | Timecracker Vintage  |
| RHYTHM CORE                                                                                                                                                                                                                                                                                                                                                                                                                                                                                                                                                                                                                                                                                                                                                                                                                                                                                                                                                                                                                                                                                                                                                                                                                                                                                                                                                                                                                                                                                                                                                                                                                                                                                                                                                                                                                                                                                                                                                                                                                                                                                                                    | Magic Motion Clocks   | 25                  | 4MH426WU06 |                                                      | Grand Timecracker    |
| GLOBAL TIMEPHICE ROOTED IN QUALITY PROST CENSOR SEMENTIAL COMMITTEE PROST CENSOR SEMENTIAL COMMITTE |                       | 25                  | 4MH432WU06 |                                                      | Timecracker Gear     |
|                                                                                                                                                                                                                                                                                                                                                                                                                                                                                                                                                                                                                                                                                                                                                                                                                                                                                                                                                                                                                                                                                                                                                                                                                                                                                                                                                                                                                                                                                                                                                                                                                                                                                                                                                                                                                                                                                                                                                                                                                                                                                                                                |                       | 25                  | 4MH864WU06 |                                                      | Timecracker Ultra II |
|                                                                                                                                                                                                                                                                                                                                                                                                                                                                                                                                                                                                                                                                                                                                                                                                                                                                                                                                                                                                                                                                                                                                                                                                                                                                                                                                                                                                                                                                                                                                                                                                                                                                                                                                                                                                                                                                                                                                                                                                                                                                                                                                |                       | 26                  | 4MH405WU07 |                                                      | Time Trip            |
|                                                                                                                                                                                                                                                                                                                                                                                                                                                                                                                                                                                                                                                                                                                                                                                                                                                                                                                                                                                                                                                                                                                                                                                                                                                                                                                                                                                                                                                                                                                                                                                                                                                                                                                                                                                                                                                                                                                                                                                                                                                                                                                                |                       | 28                  | 4MH428WU06 |                                                      | Velvet Cosmos        |
|                                                                                                                                                                                                                                                                                                                                                                                                                                                                                                                                                                                                                                                                                                                                                                                                                                                                                                                                                                                                                                                                                                                                                                                                                                                                                                                                                                                                                                                                                                                                                                                                                                                                                                                                                                                                                                                                                                                                                                                                                                                                                                                                |                       | 31                  | 4MH856WD23 | 10 3 3 8 7 0 3 4 1 1 1 1 1 1 1 1 1 1 1 1 1 1 1 1 1 1 | Gala II              |
|                                                                                                                                                                                                                                                                                                                                                                                                                                                                                                                                                                                                                                                                                                                                                                                                                                                                                                                                                                                                                                                                                                                                                                                                                                                                                                                                                                                                                                                                                                                                                                                                                                                                                                                                                                                                                                                                                                                                                                                                                                                                                                                                |                       | 31                  | 4MH876WD06 |                                                      | Charm                |
|                                                                                                                                                                                                                                                                                                                                                                                                                                                                                                                                                                                                                                                                                                                                                                                                                                                                                                                                                                                                                                                                                                                                                                                                                                                                                                                                                                                                                                                                                                                                                                                                                                                                                                                                                                                                                                                                                                                                                                                                                                                                                                                                | Musical Motion Clocks | 35                  | 4MJ445WR03 | # 2 1 2 9 3 8 7 6 5                                  | Mellow Sky           |