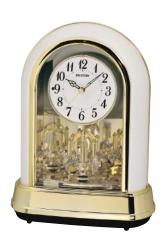

## Discontinued Models

| 2020-2021 Clock<br>Catalog                                                                                                                                                                                                                                                                                                                                                                                                                                                                                                                                                                                                                                                                                                                                                                                                                                                                                                                                                                                                                                                                                                                                                                                                                                                                                                                                                                                                                                                                                                                                                                                                                                                                                                                                                                                                                                                                                                                                                                                                                                                                                                     | Category              | 2020-21<br>Page No. | Model No.  | Picture                                              | Name                 |
|--------------------------------------------------------------------------------------------------------------------------------------------------------------------------------------------------------------------------------------------------------------------------------------------------------------------------------------------------------------------------------------------------------------------------------------------------------------------------------------------------------------------------------------------------------------------------------------------------------------------------------------------------------------------------------------------------------------------------------------------------------------------------------------------------------------------------------------------------------------------------------------------------------------------------------------------------------------------------------------------------------------------------------------------------------------------------------------------------------------------------------------------------------------------------------------------------------------------------------------------------------------------------------------------------------------------------------------------------------------------------------------------------------------------------------------------------------------------------------------------------------------------------------------------------------------------------------------------------------------------------------------------------------------------------------------------------------------------------------------------------------------------------------------------------------------------------------------------------------------------------------------------------------------------------------------------------------------------------------------------------------------------------------------------------------------------------------------------------------------------------------|-----------------------|---------------------|------------|------------------------------------------------------|----------------------|
|                                                                                                                                                                                                                                                                                                                                                                                                                                                                                                                                                                                                                                                                                                                                                                                                                                                                                                                                                                                                                                                                                                                                                                                                                                                                                                                                                                                                                                                                                                                                                                                                                                                                                                                                                                                                                                                                                                                                                                                                                                                                                                                                |                       | 8                   | 4MH425WU06 |                                                      | Grand Anthology      |
|                                                                                                                                                                                                                                                                                                                                                                                                                                                                                                                                                                                                                                                                                                                                                                                                                                                                                                                                                                                                                                                                                                                                                                                                                                                                                                                                                                                                                                                                                                                                                                                                                                                                                                                                                                                                                                                                                                                                                                                                                                                                                                                                |                       | 11                  | 4MH427WU03 | 9 3 3                                                | Marvelous Pearl      |
|                                                                                                                                                                                                                                                                                                                                                                                                                                                                                                                                                                                                                                                                                                                                                                                                                                                                                                                                                                                                                                                                                                                                                                                                                                                                                                                                                                                                                                                                                                                                                                                                                                                                                                                                                                                                                                                                                                                                                                                                                                                                                                                                |                       | 13                  | 4MH424WU06 |                                                      | Espresso Blessing    |
|                                                                                                                                                                                                                                                                                                                                                                                                                                                                                                                                                                                                                                                                                                                                                                                                                                                                                                                                                                                                                                                                                                                                                                                                                                                                                                                                                                                                                                                                                                                                                                                                                                                                                                                                                                                                                                                                                                                                                                                                                                                                                                                                |                       | 17                  | 4MH431WU23 |                                                      | Marble Stars         |
|                                                                                                                                                                                                                                                                                                                                                                                                                                                                                                                                                                                                                                                                                                                                                                                                                                                                                                                                                                                                                                                                                                                                                                                                                                                                                                                                                                                                                                                                                                                                                                                                                                                                                                                                                                                                                                                                                                                                                                                                                                                                                                                                |                       | 24                  | 4MH875WU02 |                                                      | Timecracker Vintage  |
| RHYTHM CORE                                                                                                                                                                                                                                                                                                                                                                                                                                                                                                                                                                                                                                                                                                                                                                                                                                                                                                                                                                                                                                                                                                                                                                                                                                                                                                                                                                                                                                                                                                                                                                                                                                                                                                                                                                                                                                                                                                                                                                                                                                                                                                                    | Magic Motion Clocks   | 25                  | 4MH426WU06 |                                                      | Grand Timecracker    |
| GLOBAL TIMEPHICE ROOTED IN QUALITY PROST CENSOR SEMENTIAL COMMITTEE PROST CENSOR SEMENTIAL COMMITTE |                       | 25                  | 4MH432WU06 |                                                      | Timecracker Gear     |
|                                                                                                                                                                                                                                                                                                                                                                                                                                                                                                                                                                                                                                                                                                                                                                                                                                                                                                                                                                                                                                                                                                                                                                                                                                                                                                                                                                                                                                                                                                                                                                                                                                                                                                                                                                                                                                                                                                                                                                                                                                                                                                                                |                       | 25                  | 4MH864WU06 |                                                      | Timecracker Ultra II |
|                                                                                                                                                                                                                                                                                                                                                                                                                                                                                                                                                                                                                                                                                                                                                                                                                                                                                                                                                                                                                                                                                                                                                                                                                                                                                                                                                                                                                                                                                                                                                                                                                                                                                                                                                                                                                                                                                                                                                                                                                                                                                                                                |                       | 26                  | 4MH405WU07 |                                                      | Time Trip            |
|                                                                                                                                                                                                                                                                                                                                                                                                                                                                                                                                                                                                                                                                                                                                                                                                                                                                                                                                                                                                                                                                                                                                                                                                                                                                                                                                                                                                                                                                                                                                                                                                                                                                                                                                                                                                                                                                                                                                                                                                                                                                                                                                |                       | 28                  | 4MH428WU06 |                                                      | Velvet Cosmos        |
|                                                                                                                                                                                                                                                                                                                                                                                                                                                                                                                                                                                                                                                                                                                                                                                                                                                                                                                                                                                                                                                                                                                                                                                                                                                                                                                                                                                                                                                                                                                                                                                                                                                                                                                                                                                                                                                                                                                                                                                                                                                                                                                                |                       | 31                  | 4MH856WD23 | 10 3 3 8 7 0 3 4 1 1 1 1 1 1 1 1 1 1 1 1 1 1 1 1 1 1 | Gala II              |
|                                                                                                                                                                                                                                                                                                                                                                                                                                                                                                                                                                                                                                                                                                                                                                                                                                                                                                                                                                                                                                                                                                                                                                                                                                                                                                                                                                                                                                                                                                                                                                                                                                                                                                                                                                                                                                                                                                                                                                                                                                                                                                                                |                       | 31                  | 4MH876WD06 |                                                      | Charm                |
|                                                                                                                                                                                                                                                                                                                                                                                                                                                                                                                                                                                                                                                                                                                                                                                                                                                                                                                                                                                                                                                                                                                                                                                                                                                                                                                                                                                                                                                                                                                                                                                                                                                                                                                                                                                                                                                                                                                                                                                                                                                                                                                                | Musical Motion Clocks | 35                  | 4MJ445WR03 | # 2 1 2 9 3 8 7 6 5                                  | Mellow Sky           |