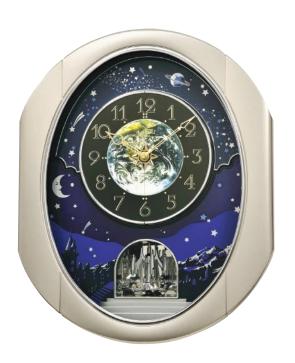

## Discontinued Models

| 2020-2021 Clock<br>Catalog                                                                                                                                                                                                                                                                                                                                                                                                                                                                                                                                                                                                                                                                                                                                                                                                                                                                                                                                                                                                                                                                                                                                                                                                                                                                                                                                                                                                                                                                                                                                                                                                                                                                                                                                                                                                                                                                                                                                                                                                                                                                                                     | Category              | 2020-21<br>Page No. | Model No.  | Picture                                              | Name                 |
|--------------------------------------------------------------------------------------------------------------------------------------------------------------------------------------------------------------------------------------------------------------------------------------------------------------------------------------------------------------------------------------------------------------------------------------------------------------------------------------------------------------------------------------------------------------------------------------------------------------------------------------------------------------------------------------------------------------------------------------------------------------------------------------------------------------------------------------------------------------------------------------------------------------------------------------------------------------------------------------------------------------------------------------------------------------------------------------------------------------------------------------------------------------------------------------------------------------------------------------------------------------------------------------------------------------------------------------------------------------------------------------------------------------------------------------------------------------------------------------------------------------------------------------------------------------------------------------------------------------------------------------------------------------------------------------------------------------------------------------------------------------------------------------------------------------------------------------------------------------------------------------------------------------------------------------------------------------------------------------------------------------------------------------------------------------------------------------------------------------------------------|-----------------------|---------------------|------------|------------------------------------------------------|----------------------|
|                                                                                                                                                                                                                                                                                                                                                                                                                                                                                                                                                                                                                                                                                                                                                                                                                                                                                                                                                                                                                                                                                                                                                                                                                                                                                                                                                                                                                                                                                                                                                                                                                                                                                                                                                                                                                                                                                                                                                                                                                                                                                                                                |                       | 8                   | 4MH425WU06 |                                                      | Grand Anthology      |
|                                                                                                                                                                                                                                                                                                                                                                                                                                                                                                                                                                                                                                                                                                                                                                                                                                                                                                                                                                                                                                                                                                                                                                                                                                                                                                                                                                                                                                                                                                                                                                                                                                                                                                                                                                                                                                                                                                                                                                                                                                                                                                                                |                       | 11                  | 4MH427WU03 | 9 3 3                                                | Marvelous Pearl      |
|                                                                                                                                                                                                                                                                                                                                                                                                                                                                                                                                                                                                                                                                                                                                                                                                                                                                                                                                                                                                                                                                                                                                                                                                                                                                                                                                                                                                                                                                                                                                                                                                                                                                                                                                                                                                                                                                                                                                                                                                                                                                                                                                |                       | 13                  | 4MH424WU06 |                                                      | Espresso Blessing    |
|                                                                                                                                                                                                                                                                                                                                                                                                                                                                                                                                                                                                                                                                                                                                                                                                                                                                                                                                                                                                                                                                                                                                                                                                                                                                                                                                                                                                                                                                                                                                                                                                                                                                                                                                                                                                                                                                                                                                                                                                                                                                                                                                |                       | 17                  | 4MH431WU23 |                                                      | Marble Stars         |
|                                                                                                                                                                                                                                                                                                                                                                                                                                                                                                                                                                                                                                                                                                                                                                                                                                                                                                                                                                                                                                                                                                                                                                                                                                                                                                                                                                                                                                                                                                                                                                                                                                                                                                                                                                                                                                                                                                                                                                                                                                                                                                                                |                       | 24                  | 4MH875WU02 |                                                      | Timecracker Vintage  |
| RHYTHM CORE                                                                                                                                                                                                                                                                                                                                                                                                                                                                                                                                                                                                                                                                                                                                                                                                                                                                                                                                                                                                                                                                                                                                                                                                                                                                                                                                                                                                                                                                                                                                                                                                                                                                                                                                                                                                                                                                                                                                                                                                                                                                                                                    | Magic Motion Clocks   | 25                  | 4MH426WU06 |                                                      | Grand Timecracker    |
| GLOBAL TIMEPHICE ROOTED IN QUALITY PROST CENSOR SEMENTIAL COMMITTEE PROST CENSOR SEMENTIAL COMMITTE |                       | 25                  | 4MH432WU06 |                                                      | Timecracker Gear     |
|                                                                                                                                                                                                                                                                                                                                                                                                                                                                                                                                                                                                                                                                                                                                                                                                                                                                                                                                                                                                                                                                                                                                                                                                                                                                                                                                                                                                                                                                                                                                                                                                                                                                                                                                                                                                                                                                                                                                                                                                                                                                                                                                |                       | 25                  | 4MH864WU06 |                                                      | Timecracker Ultra II |
|                                                                                                                                                                                                                                                                                                                                                                                                                                                                                                                                                                                                                                                                                                                                                                                                                                                                                                                                                                                                                                                                                                                                                                                                                                                                                                                                                                                                                                                                                                                                                                                                                                                                                                                                                                                                                                                                                                                                                                                                                                                                                                                                |                       | 26                  | 4MH405WU07 |                                                      | Time Trip            |
|                                                                                                                                                                                                                                                                                                                                                                                                                                                                                                                                                                                                                                                                                                                                                                                                                                                                                                                                                                                                                                                                                                                                                                                                                                                                                                                                                                                                                                                                                                                                                                                                                                                                                                                                                                                                                                                                                                                                                                                                                                                                                                                                |                       | 28                  | 4MH428WU06 |                                                      | Velvet Cosmos        |
|                                                                                                                                                                                                                                                                                                                                                                                                                                                                                                                                                                                                                                                                                                                                                                                                                                                                                                                                                                                                                                                                                                                                                                                                                                                                                                                                                                                                                                                                                                                                                                                                                                                                                                                                                                                                                                                                                                                                                                                                                                                                                                                                |                       | 31                  | 4MH856WD23 | 10 3 3 8 7 0 3 4 1 1 1 1 1 1 1 1 1 1 1 1 1 1 1 1 1 1 | Gala II              |
|                                                                                                                                                                                                                                                                                                                                                                                                                                                                                                                                                                                                                                                                                                                                                                                                                                                                                                                                                                                                                                                                                                                                                                                                                                                                                                                                                                                                                                                                                                                                                                                                                                                                                                                                                                                                                                                                                                                                                                                                                                                                                                                                |                       | 31                  | 4MH876WD06 |                                                      | Charm                |
|                                                                                                                                                                                                                                                                                                                                                                                                                                                                                                                                                                                                                                                                                                                                                                                                                                                                                                                                                                                                                                                                                                                                                                                                                                                                                                                                                                                                                                                                                                                                                                                                                                                                                                                                                                                                                                                                                                                                                                                                                                                                                                                                | Musical Motion Clocks | 35                  | 4MJ445WR03 | # 2 1 2 9 3 8 7 6 5                                  | Mellow Sky           |