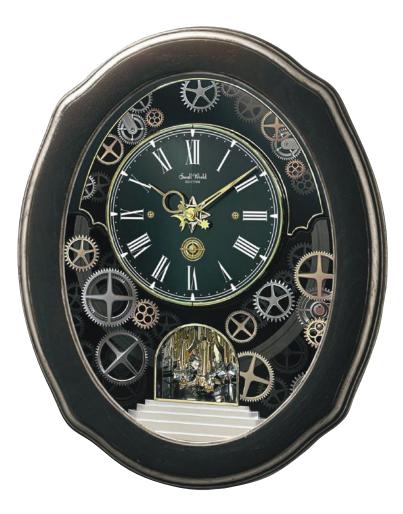

## Discontinued Models

| 2020-2021 Clock<br>Catalog                                                                                                                                                                                                                                                                                                                                                                                                                                                                                                                                                                                                                                                                                                                                                                                                                                                                                                                                                                                                                                                                                                                                                                                                                                                                                                                                                                                                                                                                                                                                                                                                                                                                                                                                                                                                                                                                                                                                                                                                                                                                                                     | Category              | 2020-21<br>Page No. | Model No.  | Picture                                              | Name                 |
|--------------------------------------------------------------------------------------------------------------------------------------------------------------------------------------------------------------------------------------------------------------------------------------------------------------------------------------------------------------------------------------------------------------------------------------------------------------------------------------------------------------------------------------------------------------------------------------------------------------------------------------------------------------------------------------------------------------------------------------------------------------------------------------------------------------------------------------------------------------------------------------------------------------------------------------------------------------------------------------------------------------------------------------------------------------------------------------------------------------------------------------------------------------------------------------------------------------------------------------------------------------------------------------------------------------------------------------------------------------------------------------------------------------------------------------------------------------------------------------------------------------------------------------------------------------------------------------------------------------------------------------------------------------------------------------------------------------------------------------------------------------------------------------------------------------------------------------------------------------------------------------------------------------------------------------------------------------------------------------------------------------------------------------------------------------------------------------------------------------------------------|-----------------------|---------------------|------------|------------------------------------------------------|----------------------|
|                                                                                                                                                                                                                                                                                                                                                                                                                                                                                                                                                                                                                                                                                                                                                                                                                                                                                                                                                                                                                                                                                                                                                                                                                                                                                                                                                                                                                                                                                                                                                                                                                                                                                                                                                                                                                                                                                                                                                                                                                                                                                                                                |                       | 8                   | 4MH425WU06 |                                                      | Grand Anthology      |
|                                                                                                                                                                                                                                                                                                                                                                                                                                                                                                                                                                                                                                                                                                                                                                                                                                                                                                                                                                                                                                                                                                                                                                                                                                                                                                                                                                                                                                                                                                                                                                                                                                                                                                                                                                                                                                                                                                                                                                                                                                                                                                                                |                       | 11                  | 4MH427WU03 | 9 3 3                                                | Marvelous Pearl      |
|                                                                                                                                                                                                                                                                                                                                                                                                                                                                                                                                                                                                                                                                                                                                                                                                                                                                                                                                                                                                                                                                                                                                                                                                                                                                                                                                                                                                                                                                                                                                                                                                                                                                                                                                                                                                                                                                                                                                                                                                                                                                                                                                |                       | 13                  | 4MH424WU06 |                                                      | Espresso Blessing    |
|                                                                                                                                                                                                                                                                                                                                                                                                                                                                                                                                                                                                                                                                                                                                                                                                                                                                                                                                                                                                                                                                                                                                                                                                                                                                                                                                                                                                                                                                                                                                                                                                                                                                                                                                                                                                                                                                                                                                                                                                                                                                                                                                |                       | 17                  | 4MH431WU23 |                                                      | Marble Stars         |
|                                                                                                                                                                                                                                                                                                                                                                                                                                                                                                                                                                                                                                                                                                                                                                                                                                                                                                                                                                                                                                                                                                                                                                                                                                                                                                                                                                                                                                                                                                                                                                                                                                                                                                                                                                                                                                                                                                                                                                                                                                                                                                                                |                       | 24                  | 4MH875WU02 |                                                      | Timecracker Vintage  |
| RHYTHM CORE                                                                                                                                                                                                                                                                                                                                                                                                                                                                                                                                                                                                                                                                                                                                                                                                                                                                                                                                                                                                                                                                                                                                                                                                                                                                                                                                                                                                                                                                                                                                                                                                                                                                                                                                                                                                                                                                                                                                                                                                                                                                                                                    | Magic Motion Clocks   | 25                  | 4MH426WU06 |                                                      | Grand Timecracker    |
| GLOBAL TIMEPHICE ROOTED IN QUALITY PROST CENSOR SEMENTIAL COMMITTEE PROST CENSOR SEMENTIAL COMMITTE |                       | 25                  | 4MH432WU06 |                                                      | Timecracker Gear     |
|                                                                                                                                                                                                                                                                                                                                                                                                                                                                                                                                                                                                                                                                                                                                                                                                                                                                                                                                                                                                                                                                                                                                                                                                                                                                                                                                                                                                                                                                                                                                                                                                                                                                                                                                                                                                                                                                                                                                                                                                                                                                                                                                |                       | 25                  | 4MH864WU06 |                                                      | Timecracker Ultra II |
|                                                                                                                                                                                                                                                                                                                                                                                                                                                                                                                                                                                                                                                                                                                                                                                                                                                                                                                                                                                                                                                                                                                                                                                                                                                                                                                                                                                                                                                                                                                                                                                                                                                                                                                                                                                                                                                                                                                                                                                                                                                                                                                                |                       | 26                  | 4MH405WU07 |                                                      | Time Trip            |
|                                                                                                                                                                                                                                                                                                                                                                                                                                                                                                                                                                                                                                                                                                                                                                                                                                                                                                                                                                                                                                                                                                                                                                                                                                                                                                                                                                                                                                                                                                                                                                                                                                                                                                                                                                                                                                                                                                                                                                                                                                                                                                                                |                       | 28                  | 4MH428WU06 |                                                      | Velvet Cosmos        |
|                                                                                                                                                                                                                                                                                                                                                                                                                                                                                                                                                                                                                                                                                                                                                                                                                                                                                                                                                                                                                                                                                                                                                                                                                                                                                                                                                                                                                                                                                                                                                                                                                                                                                                                                                                                                                                                                                                                                                                                                                                                                                                                                |                       | 31                  | 4MH856WD23 | 10 3 3 8 7 0 3 4 1 1 1 1 1 1 1 1 1 1 1 1 1 1 1 1 1 1 | Gala II              |
|                                                                                                                                                                                                                                                                                                                                                                                                                                                                                                                                                                                                                                                                                                                                                                                                                                                                                                                                                                                                                                                                                                                                                                                                                                                                                                                                                                                                                                                                                                                                                                                                                                                                                                                                                                                                                                                                                                                                                                                                                                                                                                                                |                       | 31                  | 4MH876WD06 |                                                      | Charm                |
|                                                                                                                                                                                                                                                                                                                                                                                                                                                                                                                                                                                                                                                                                                                                                                                                                                                                                                                                                                                                                                                                                                                                                                                                                                                                                                                                                                                                                                                                                                                                                                                                                                                                                                                                                                                                                                                                                                                                                                                                                                                                                                                                | Musical Motion Clocks | 35                  | 4MJ445WR03 | # 2 1 2 9 3 8 7 6 5                                  | Mellow Sky           |