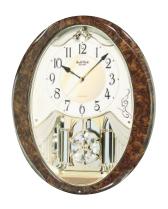

| Gadget         |                |                    |                           | 11 12 1<br>12 1<br>3 7 5 4       |
|----------------|----------------|--------------------|---------------------------|----------------------------------|
| Model #        | 4MH886WD02     | 4MH886WU23         | 4MH442WU08                | 4MH900WU03                       |
| Name           | Gadget (Black) | Widget (Woodgrain) | Chronograph(Black/Silver) | Chrono <b>graph</b> (White/Gold) |
| Catalog Page   | 31             | 31                 | 30                        | 30                               |
| # of Melodies  | 30             | 30                 | 30                        | 30                               |
| Wooden Case    | ×              | ×                  | ×                         | ×                                |
| Volume Control | •              | •                  | •                         | •                                |
| Monitor Button | •              | •                  | •                         | •                                |
| Night Sensor   | •              | •                  | •                         | •                                |
| ON/OFF Switch  | •              | •                  | •                         | •                                |
| Case Pack      | 4              | 4                  | 4                         | 4                                |