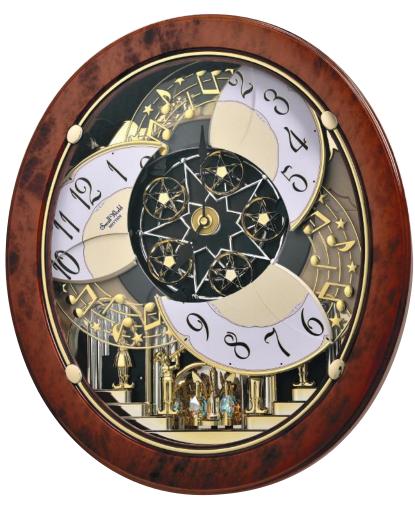

| Category                      | 2022-23<br>Catalog<br>Page # | Image                                          | Model #    | Name                      | # of<br>Melodies | Wooden<br>Case | Volume<br>Control | Monitor<br>Button | Night<br>Sensor | On/Off<br>Switch | Case<br>Pack |
|-------------------------------|------------------------------|------------------------------------------------|------------|---------------------------|------------------|----------------|-------------------|-------------------|-----------------|------------------|--------------|
|                               | 27                           |                                                | 4MH448WU02 | Time Works                | 30               | •              | •                 | •                 | •               | •                | 3            |
| Magic                         | 30                           |                                                | 4MH900WU03 | Chronograph(White/Gold)   | 30               | -              | •                 | •                 | •               | •                | 4            |
| Motion<br>Clocks              | 30                           |                                                | 4MH442WU08 | Chronograph(Black/Silver) | 30               | -              | •                 | •                 | •               | •                | 4            |
|                               | 33                           |                                                | 4MH447WU23 | Gala III                  | 30               |                | •                 | •                 | •               | •                | 3            |
| Musical                       | 36                           | 87 6 5 4 6 5 4 6 5 6 5 6 5 6 5 6 5 6 5 6 5     | 4MJ446WU06 | Bloom                     | 18               | -              | •                 | •                 | •               | •                | 4            |
| Motion<br>Clocks              | 41                           | 18-0 5 4 1 1 1 1 1 1 1 1 1 1 1 1 1 1 1 1 1 1   | 4RJ643WU18 | Joyful Crystal Gold       | 12               |                | •                 | •                 | •               | ı                | 10           |
|                               | 47                           |                                                | CRH266UR06 | WSM Kingston              | 19               | •              | •                 | •                 | •               | •                | 2            |
|                               | 50                           | 112 Ly<br>9 3<br>8 7 6 5                       | CMH754NR06 | WSM Santa Clara           | 1                | •              | •                 | -                 | •               | •                | 5            |
| Wooden                        | 50                           | **                                             | CMJ547NR06 | WSM Havana                | 1                | •              | •                 | -                 | •               | •                | 3            |
| Musical<br>Clocks             | 51                           | •                                              | CMJ501FR06 | WSM York                  | 1                | •              | •                 | -                 | •               | •                | 3            |
|                               | 52                           |                                                | 4MJ742RH06 | WSM Tedsukuri             | 1                | •              | -                 | -                 | -               | •                | 1            |
|                               | 52                           | •                                              | CMJ590NR06 | WSM Randolph              | 19               | •              | •                 | •                 | •               | •                | 2            |
| Contemporary<br>Motion Clocks |                              | 11 2 1 2 2 2 3 3 4 3 4 3 4 3 4 3 4 3 4 3 4 3 4 | 4SG768WT18 | Enchantment II            | -                | -              | -                 | -                 | -               | -                | 10           |
| Alarm                         | 56                           |                                                | 4RM770WU23 | Patriot Morning           | 12               | -              | •                 | •                 | -               | •                | 40           |
| Clocks                        | 57                           | 12 1 3 3 3 5 5 5 5 5 5 5 5 5 5 5 5 5 5 5 5     | 8RM402WU03 | Morning Harmony           | 12               | -              | •                 | •                 | -               | •                | 20           |