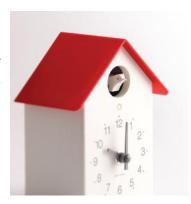

| Category        | 2022-23<br>Catalog<br>Page # |                                                | Model #    | Name                                                 | # of<br>Melodies | Wooden<br>Case | Volume<br>Control | Monitor<br>Button | Night<br>Sensor | On/Off<br>Switch | Pack |
|-----------------|------------------------------|------------------------------------------------|------------|------------------------------------------------------|------------------|----------------|-------------------|-------------------|-----------------|------------------|------|
|                 | 59                           | 11213<br>8763                                  | CRE304NR05 | Nightbright 3045                                     | -                | -              | -                 | -                 | -               | •                | 60   |
|                 | 59                           | 11 12 1<br>10 - 2<br>9 - 3<br>8 7 6 5          | CRE305NR05 | Nightbright 3055                                     | ,                | -              | 1                 | -                 | 1               | •                | 40   |
|                 | 59                           | 11.12.12<br>9 7 6 3 4                          | CRE307UR03 | Nightbright 307 White                                | -                | -              | 1                 | 1                 | 1               | •                | 50   |
|                 | 59                           | 112 1<br>9 3<br>8 7 6 5 4                      | CRE307UR14 | Nightbright 307 Orange                               | -                | -              |                   | -                 | -               | •                | 50   |
| Alarm<br>Clocks | 60                           |                                                | CRE308UR01 | Nightbright 308 Red                                  | -                | -              | -                 | -                 | -               | •                | 50   |
|                 | 60                           |                                                | CRE308UR04 | Nightbright 308 Blue                                 | -                | -              |                   | -                 | -               | •                | 50   |
|                 | 60                           | 11 12 7 00 4 1 1 1 1 1 1 1 1 1 1 1 1 1 1 1 1 1 | CRE308UR14 | Nightbright 308 Orange                               | -                | -              | -                 | -                 | -               | •                | 50   |
|                 | 58                           | 11 2 2 2 3<br>9 7 3<br>8 7 6 5                 | CRE827NR04 | Study Alarm Blue                                     | -                | -              | ı                 | -                 | 1               | •                | 50   |
|                 | 58                           | 0 2 2<br>6 7 3<br>8 7 6 4                      | CRE827NR13 | 307UR14   Nightbright 307 Orange   -   -   -   -   - | •                | 50             |                   |                   |                 |                  |      |
| Cuckoo          | 62                           | 10 10 1 10 10 10 10 10 10 10 10 10 10 10       | 4RH797SR01 | Tori house White(Red)                                | -                | -              | ı                 | •                 | •               | •                | 8    |
| Clock           | 62                           | • +                                            | 4RH797SR04 | Tori house Blue                                      | -                | -              | ·                 | •                 | •               | •                | 8    |
|                 | 66                           |                                                | 9ZF031RH03 | USB Fan WH                                           | -                | -              | -                 | -                 | -               | •                | 50   |
| USB Fan         | 66                           |                                                | 9ZF031RH04 | USB Fan BL                                           | -                | -              | -                 | -                 | ~               | •                | 50   |
|                 | 66                           |                                                | 9ZF031RH08 | USB Fan DG                                           | -                | -              | -                 | -                 | -               | •                | 50   |