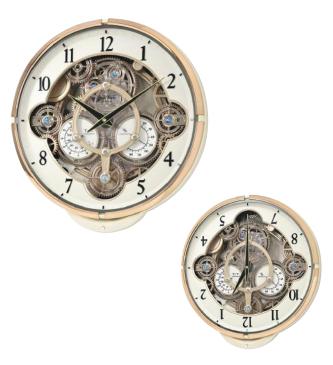

| Category                      | 2022-23<br>Catalog<br>Page # | Image                                          | Model #    | Name                      | # of<br>Melodies | Wooden<br>Case | Volume<br>Control | Monitor<br>Button | Night<br>Sensor | On/Off<br>Switch | Case<br>Pack |
|-------------------------------|------------------------------|------------------------------------------------|------------|---------------------------|------------------|----------------|-------------------|-------------------|-----------------|------------------|--------------|
|                               | 27                           |                                                | 4MH448WU02 | Time Works                | 30               | •              | •                 | •                 | •               | •                | 3            |
| Magic                         | 30                           |                                                | 4MH900WU03 | Chronograph(White/Gold)   | 30               | -              | •                 | •                 | •               | •                | 4            |
| Motion<br>Clocks              | 30                           |                                                | 4MH442WU08 | Chronograph(Black/Silver) | 30               | -              | •                 | •                 | •               | •                | 4            |
|                               | 33                           |                                                | 4MH447WU23 | Gala III                  | 30               |                | •                 | •                 | •               | •                | 3            |
| Musical                       | 36                           | 87 6 5 4 6 5 4 6 5 6 5 6 5 6 5 6 5 6 5 6 5     | 4MJ446WU06 | Bloom                     | 18               | -              | •                 | •                 | •               | •                | 4            |
| Motion<br>Clocks              | 41                           | 18-0 5 4 1 1 1 1 1 1 1 1 1 1 1 1 1 1 1 1 1 1   | 4RJ643WU18 | Joyful Crystal Gold       | 12               |                | •                 | •                 | •               | ı                | 10           |
|                               | 47                           |                                                | CRH266UR06 | WSM Kingston              | 19               | •              | •                 | •                 | •               | •                | 2            |
|                               | 50                           | 112 Ly<br>9 3<br>8 7 6 5                       | CMH754NR06 | WSM Santa Clara           | 1                | •              | •                 | -                 | •               | •                | 5            |
| Wooden                        | 50                           | **                                             | CMJ547NR06 | WSM Havana                | 1                | •              | •                 | -                 | •               | •                | 3            |
| Musical<br>Clocks             | 51                           | •                                              | CMJ501FR06 | WSM York                  | 1                | •              | •                 | -                 | •               | •                | 3            |
|                               | 52                           |                                                | 4MJ742RH06 | WSM Tedsukuri             | 1                | •              | -                 | -                 | -               | •                | 1            |
|                               | 52                           | •                                              | CMJ590NR06 | WSM Randolph              | 19               | •              | •                 | •                 | •               | •                | 2            |
| Contemporary<br>Motion Clocks |                              | 11 2 1 2 2 2 3 3 4 3 4 3 4 3 4 3 4 3 4 3 4 3 4 | 4SG768WT18 | Enchantment II            | -                | -              | -                 | -                 | -               | -                | 10           |
| Alarm                         | 56                           |                                                | 4RM770WU23 | Patriot Morning           | 12               | -              | •                 | •                 | -               | •                | 40           |
| Clocks                        | 57                           | 12 1 3 3 3 5 5 5 5 5 5 5 5 5 5 5 5 5 5 5 5     | 8RM402WU03 | Morning Harmony           | 12               | -              | •                 | •                 | -               | •                | 20           |