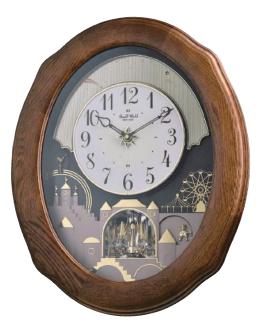

## Discontinued Models

| 2020-2021 Clock<br>Catalog                                                                                                                                                                                                                                                                                                                                                                                                                                                                                                                                                                                                                                                                                                                                                                                                                                                                                                                                                                                                                                                                                                                                                                                                                                                                                                                                                                                                                                                                                                                                                                                                                                                                                                                                                                                                                                                                                                                                                                                                                                                                                                     | Category              | 2020-21<br>Page No. | Model No.  | Picture                                              | Name                 |
|--------------------------------------------------------------------------------------------------------------------------------------------------------------------------------------------------------------------------------------------------------------------------------------------------------------------------------------------------------------------------------------------------------------------------------------------------------------------------------------------------------------------------------------------------------------------------------------------------------------------------------------------------------------------------------------------------------------------------------------------------------------------------------------------------------------------------------------------------------------------------------------------------------------------------------------------------------------------------------------------------------------------------------------------------------------------------------------------------------------------------------------------------------------------------------------------------------------------------------------------------------------------------------------------------------------------------------------------------------------------------------------------------------------------------------------------------------------------------------------------------------------------------------------------------------------------------------------------------------------------------------------------------------------------------------------------------------------------------------------------------------------------------------------------------------------------------------------------------------------------------------------------------------------------------------------------------------------------------------------------------------------------------------------------------------------------------------------------------------------------------------|-----------------------|---------------------|------------|------------------------------------------------------|----------------------|
|                                                                                                                                                                                                                                                                                                                                                                                                                                                                                                                                                                                                                                                                                                                                                                                                                                                                                                                                                                                                                                                                                                                                                                                                                                                                                                                                                                                                                                                                                                                                                                                                                                                                                                                                                                                                                                                                                                                                                                                                                                                                                                                                |                       | 8                   | 4MH425WU06 |                                                      | Grand Anthology      |
|                                                                                                                                                                                                                                                                                                                                                                                                                                                                                                                                                                                                                                                                                                                                                                                                                                                                                                                                                                                                                                                                                                                                                                                                                                                                                                                                                                                                                                                                                                                                                                                                                                                                                                                                                                                                                                                                                                                                                                                                                                                                                                                                |                       | 11                  | 4MH427WU03 | 9 3 3                                                | Marvelous Pearl      |
|                                                                                                                                                                                                                                                                                                                                                                                                                                                                                                                                                                                                                                                                                                                                                                                                                                                                                                                                                                                                                                                                                                                                                                                                                                                                                                                                                                                                                                                                                                                                                                                                                                                                                                                                                                                                                                                                                                                                                                                                                                                                                                                                |                       | 13                  | 4MH424WU06 |                                                      | Espresso Blessing    |
|                                                                                                                                                                                                                                                                                                                                                                                                                                                                                                                                                                                                                                                                                                                                                                                                                                                                                                                                                                                                                                                                                                                                                                                                                                                                                                                                                                                                                                                                                                                                                                                                                                                                                                                                                                                                                                                                                                                                                                                                                                                                                                                                |                       | 17                  | 4MH431WU23 |                                                      | Marble Stars         |
|                                                                                                                                                                                                                                                                                                                                                                                                                                                                                                                                                                                                                                                                                                                                                                                                                                                                                                                                                                                                                                                                                                                                                                                                                                                                                                                                                                                                                                                                                                                                                                                                                                                                                                                                                                                                                                                                                                                                                                                                                                                                                                                                |                       | 24                  | 4MH875WU02 |                                                      | Timecracker Vintage  |
| RHYTHM CORE                                                                                                                                                                                                                                                                                                                                                                                                                                                                                                                                                                                                                                                                                                                                                                                                                                                                                                                                                                                                                                                                                                                                                                                                                                                                                                                                                                                                                                                                                                                                                                                                                                                                                                                                                                                                                                                                                                                                                                                                                                                                                                                    | Magic Motion Clocks   | 25                  | 4MH426WU06 |                                                      | Grand Timecracker    |
| GLOBAL TIMEPHICE ROOTED IN QUALITY PROST CENSOR SEMENTIAL COMMITTEE PROST CENSOR SEMENTIAL COMMITTE |                       | 25                  | 4MH432WU06 |                                                      | Timecracker Gear     |
|                                                                                                                                                                                                                                                                                                                                                                                                                                                                                                                                                                                                                                                                                                                                                                                                                                                                                                                                                                                                                                                                                                                                                                                                                                                                                                                                                                                                                                                                                                                                                                                                                                                                                                                                                                                                                                                                                                                                                                                                                                                                                                                                |                       | 25                  | 4MH864WU06 |                                                      | Timecracker Ultra II |
|                                                                                                                                                                                                                                                                                                                                                                                                                                                                                                                                                                                                                                                                                                                                                                                                                                                                                                                                                                                                                                                                                                                                                                                                                                                                                                                                                                                                                                                                                                                                                                                                                                                                                                                                                                                                                                                                                                                                                                                                                                                                                                                                |                       | 26                  | 4MH405WU07 |                                                      | Time Trip            |
|                                                                                                                                                                                                                                                                                                                                                                                                                                                                                                                                                                                                                                                                                                                                                                                                                                                                                                                                                                                                                                                                                                                                                                                                                                                                                                                                                                                                                                                                                                                                                                                                                                                                                                                                                                                                                                                                                                                                                                                                                                                                                                                                |                       | 28                  | 4MH428WU06 |                                                      | Velvet Cosmos        |
|                                                                                                                                                                                                                                                                                                                                                                                                                                                                                                                                                                                                                                                                                                                                                                                                                                                                                                                                                                                                                                                                                                                                                                                                                                                                                                                                                                                                                                                                                                                                                                                                                                                                                                                                                                                                                                                                                                                                                                                                                                                                                                                                |                       | 31                  | 4MH856WD23 | 10 3 3 8 7 0 3 4 1 1 1 1 1 1 1 1 1 1 1 1 1 1 1 1 1 1 | Gala II              |
|                                                                                                                                                                                                                                                                                                                                                                                                                                                                                                                                                                                                                                                                                                                                                                                                                                                                                                                                                                                                                                                                                                                                                                                                                                                                                                                                                                                                                                                                                                                                                                                                                                                                                                                                                                                                                                                                                                                                                                                                                                                                                                                                |                       | 31                  | 4MH876WD06 |                                                      | Charm                |
|                                                                                                                                                                                                                                                                                                                                                                                                                                                                                                                                                                                                                                                                                                                                                                                                                                                                                                                                                                                                                                                                                                                                                                                                                                                                                                                                                                                                                                                                                                                                                                                                                                                                                                                                                                                                                                                                                                                                                                                                                                                                                                                                | Musical Motion Clocks | 35                  | 4MJ445WR03 | # 2 1 2 9 3 8 7 6 5                                  | Mellow Sky           |