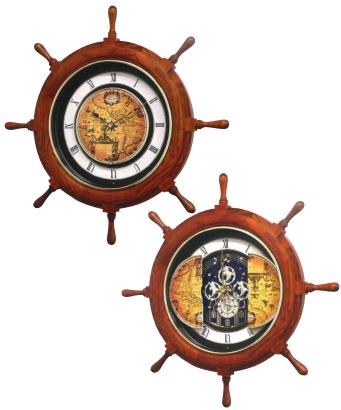

t-off
- \* Demonstration button
- \* Volume control
- \* ON/OFF switch
- \* Requires 2 D size batteries

Size : 25"H x 25"W Weight: 10.9 lbs. Case Pack: 2 pcs. UPC # 009136817605





Plays one of 30 melodies every hour on the hour from 3 different melody selections

Aura Lee Beautiful Dreamer Thais' Meditation Lorelei Ballets des Champs-Elysees Home, Sweet Home Jesus, Joy Of Man's Desiring Greensleeves Morning Mood - Peer Gynt My Bonnie Lies Over The Ocean

Nocturne op. 9-2 Sonata fur Klavier K. 545-1 Tale From The Vienna Woods Liebestraum No. 3 Danza Dell'ore Le Cygne (The Swan) Humoresque Four Seasons - Spring Aufforderung zum Tanz

Canon Four Seasons - Winter Voice Of Spring - or -The First Noel Jingle Bells Silent Night Deck The Halls Joy To The World

Merry Christmas

We Wish You A





### 4MH448WU02 NEW **Time Works**

One of our best selling models of all time is back Plays one of 30 melodies every hour on the and it has a new look. The brand new Time Works is wrapped in an rustic-colored wood frame. On the hour, dial splits in two for a magical surprise. Crystals revolve continuously in the rotating pendulum. We added our world-renowned CTS sound system to make this timepiece like no other. Clock is battery quartz operated.

- \* Auto night shut-off
- \* Demonstration button
- \* Volume control
- \* ON/OFF switch
- \* Requires 2 D size batteries

Size : 20.7"H x 16.7"W Weight: 8.9 lbs. Case Pack: 3 pcs. UPC # 009136448021

hour from 3 different melody selections.

Aura Lee Air Beautiful Dreamer Thais' Meditation Lorelei Ballets des Champs-Elysees Home, Sweet Home