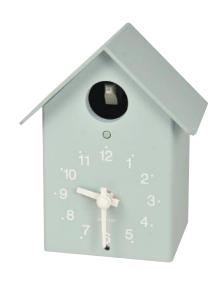

| Category        | 2022-23<br>Catalog<br>Page # |                                                | Model #    | Name                                                 | # of<br>Melodies | Wooden<br>Case | Volume<br>Control | Monitor<br>Button | Night<br>Sensor | On/Off<br>Switch | Pack |
|-----------------|------------------------------|------------------------------------------------|------------|------------------------------------------------------|------------------|----------------|-------------------|-------------------|-----------------|------------------|------|
|                 | 59                           | 11213<br>8763                                  | CRE304NR05 | Nightbright 3045                                     | -                | -              | -                 | -                 | -               | •                | 60   |
|                 | 59                           | 11 12 1<br>10 - 2<br>9 - 3<br>8 7 6 5          | CRE305NR05 | Nightbright 3055                                     | ,                | -              | 1                 | -                 | 1               | •                | 40   |
|                 | 59                           | 11.12.12<br>9 7 6 3 4                          | CRE307UR03 | Nightbright 307 White                                | -                | -              | 1                 | 1                 | 1               | •                | 50   |
|                 | 59                           | 112 1<br>9 3<br>8 7 6 5 4                      | CRE307UR14 | Nightbright 307 Orange                               | -                | -              |                   | -                 | -               | •                | 50   |
| Alarm<br>Clocks | 60                           |                                                | CRE308UR01 | Nightbright 308 Red                                  | -                | -              | -                 | -                 | -               | •                | 50   |
|                 | 60                           |                                                | CRE308UR04 | Nightbright 308 Blue                                 | -                | -              |                   | -                 | -               | •                | 50   |
|                 | 60                           | 11 12 7 00 4 1 1 1 1 1 1 1 1 1 1 1 1 1 1 1 1 1 | CRE308UR14 | Nightbright 308 Orange                               | -                | -              | -                 | -                 | -               | •                | 50   |
|                 | 58                           | 11 2 2 2 3<br>9 7 3<br>8 7 6 5                 | CRE827NR04 | Study Alarm Blue                                     | -                | -              | ı                 | -                 | 1               | •                | 50   |
|                 | 58                           | 0 2 2<br>6 7 3<br>8 7 6 4                      | CRE827NR13 | 307UR14   Nightbright 307 Orange   -   -   -   -   - | •                | 50             |                   |                   |                 |                  |      |
| Cuckoo          | 62                           | 10 10 1 10 10 10 10 10 10 10 10 10 10 10       | 4RH797SR01 | Tori house White(Red)                                | -                | -              | ı                 | •                 | •               | •                | 8    |
| Clock           | 62                           | • +                                            | 4RH797SR04 | Tori house Blue                                      | -                | -              | ·                 | •                 | •               | •                | 8    |
|                 | 66                           |                                                | 9ZF031RH03 | USB Fan WH                                           | -                | -              | -                 | -                 | -               | •                | 50   |
| USB Fan         | 66                           |                                                | 9ZF031RH04 | USB Fan BL                                           | -                | -              | -                 | -                 | ~               | •                | 50   |
|                 | 66                           |                                                | 9ZF031RH08 | USB Fan DG                                           | -                | -              | -                 | -                 | -               | •                | 50   |