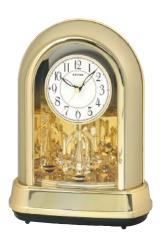

## Discontinued Models

| 2020-2021 Clock<br>Catalog                                                                                                                                                                                                                                                                                                                                                                                                                                                                                                                                                                                                                                                                                                                                                                                                                                                                                                                                                                                                                                                                                                                                                                                                                                                                                                                                                                                                                                                                                                                                                                                                                                                                                                                                                                                                                                                                                                                                                                                                                                                                                                     | Category              | 2020-21<br>Page No. | Model No.  | Picture                                              | Name                 |
|--------------------------------------------------------------------------------------------------------------------------------------------------------------------------------------------------------------------------------------------------------------------------------------------------------------------------------------------------------------------------------------------------------------------------------------------------------------------------------------------------------------------------------------------------------------------------------------------------------------------------------------------------------------------------------------------------------------------------------------------------------------------------------------------------------------------------------------------------------------------------------------------------------------------------------------------------------------------------------------------------------------------------------------------------------------------------------------------------------------------------------------------------------------------------------------------------------------------------------------------------------------------------------------------------------------------------------------------------------------------------------------------------------------------------------------------------------------------------------------------------------------------------------------------------------------------------------------------------------------------------------------------------------------------------------------------------------------------------------------------------------------------------------------------------------------------------------------------------------------------------------------------------------------------------------------------------------------------------------------------------------------------------------------------------------------------------------------------------------------------------------|-----------------------|---------------------|------------|------------------------------------------------------|----------------------|
|                                                                                                                                                                                                                                                                                                                                                                                                                                                                                                                                                                                                                                                                                                                                                                                                                                                                                                                                                                                                                                                                                                                                                                                                                                                                                                                                                                                                                                                                                                                                                                                                                                                                                                                                                                                                                                                                                                                                                                                                                                                                                                                                |                       | 8                   | 4MH425WU06 |                                                      | Grand Anthology      |
|                                                                                                                                                                                                                                                                                                                                                                                                                                                                                                                                                                                                                                                                                                                                                                                                                                                                                                                                                                                                                                                                                                                                                                                                                                                                                                                                                                                                                                                                                                                                                                                                                                                                                                                                                                                                                                                                                                                                                                                                                                                                                                                                |                       | 11                  | 4MH427WU03 | 9 3 3                                                | Marvelous Pearl      |
|                                                                                                                                                                                                                                                                                                                                                                                                                                                                                                                                                                                                                                                                                                                                                                                                                                                                                                                                                                                                                                                                                                                                                                                                                                                                                                                                                                                                                                                                                                                                                                                                                                                                                                                                                                                                                                                                                                                                                                                                                                                                                                                                |                       | 13                  | 4MH424WU06 |                                                      | Espresso Blessing    |
|                                                                                                                                                                                                                                                                                                                                                                                                                                                                                                                                                                                                                                                                                                                                                                                                                                                                                                                                                                                                                                                                                                                                                                                                                                                                                                                                                                                                                                                                                                                                                                                                                                                                                                                                                                                                                                                                                                                                                                                                                                                                                                                                |                       | 17                  | 4MH431WU23 |                                                      | Marble Stars         |
|                                                                                                                                                                                                                                                                                                                                                                                                                                                                                                                                                                                                                                                                                                                                                                                                                                                                                                                                                                                                                                                                                                                                                                                                                                                                                                                                                                                                                                                                                                                                                                                                                                                                                                                                                                                                                                                                                                                                                                                                                                                                                                                                |                       | 24                  | 4MH875WU02 |                                                      | Timecracker Vintage  |
| RHYTHM CORE                                                                                                                                                                                                                                                                                                                                                                                                                                                                                                                                                                                                                                                                                                                                                                                                                                                                                                                                                                                                                                                                                                                                                                                                                                                                                                                                                                                                                                                                                                                                                                                                                                                                                                                                                                                                                                                                                                                                                                                                                                                                                                                    | Magic Motion Clocks   | 25                  | 4MH426WU06 |                                                      | Grand Timecracker    |
| GLOBAL TIMEPHICE ROOTED IN QUALITY PROST CENSOR SEMENTIAL COMMITTEE PROST CENSOR SEMENTIAL COMMITTE |                       | 25                  | 4MH432WU06 |                                                      | Timecracker Gear     |
|                                                                                                                                                                                                                                                                                                                                                                                                                                                                                                                                                                                                                                                                                                                                                                                                                                                                                                                                                                                                                                                                                                                                                                                                                                                                                                                                                                                                                                                                                                                                                                                                                                                                                                                                                                                                                                                                                                                                                                                                                                                                                                                                |                       | 25                  | 4MH864WU06 |                                                      | Timecracker Ultra II |
|                                                                                                                                                                                                                                                                                                                                                                                                                                                                                                                                                                                                                                                                                                                                                                                                                                                                                                                                                                                                                                                                                                                                                                                                                                                                                                                                                                                                                                                                                                                                                                                                                                                                                                                                                                                                                                                                                                                                                                                                                                                                                                                                |                       | 26                  | 4MH405WU07 |                                                      | Time Trip            |
|                                                                                                                                                                                                                                                                                                                                                                                                                                                                                                                                                                                                                                                                                                                                                                                                                                                                                                                                                                                                                                                                                                                                                                                                                                                                                                                                                                                                                                                                                                                                                                                                                                                                                                                                                                                                                                                                                                                                                                                                                                                                                                                                |                       | 28                  | 4MH428WU06 |                                                      | Velvet Cosmos        |
|                                                                                                                                                                                                                                                                                                                                                                                                                                                                                                                                                                                                                                                                                                                                                                                                                                                                                                                                                                                                                                                                                                                                                                                                                                                                                                                                                                                                                                                                                                                                                                                                                                                                                                                                                                                                                                                                                                                                                                                                                                                                                                                                |                       | 31                  | 4MH856WD23 | 10 3 3 8 7 0 3 4 1 1 1 1 1 1 1 1 1 1 1 1 1 1 1 1 1 1 | Gala II              |
|                                                                                                                                                                                                                                                                                                                                                                                                                                                                                                                                                                                                                                                                                                                                                                                                                                                                                                                                                                                                                                                                                                                                                                                                                                                                                                                                                                                                                                                                                                                                                                                                                                                                                                                                                                                                                                                                                                                                                                                                                                                                                                                                |                       | 31                  | 4MH876WD06 |                                                      | Charm                |
|                                                                                                                                                                                                                                                                                                                                                                                                                                                                                                                                                                                                                                                                                                                                                                                                                                                                                                                                                                                                                                                                                                                                                                                                                                                                                                                                                                                                                                                                                                                                                                                                                                                                                                                                                                                                                                                                                                                                                                                                                                                                                                                                | Musical Motion Clocks | 35                  | 4MJ445WR03 | # 2 1 2 9 3 8 7 6 5                                  | Mellow Sky           |