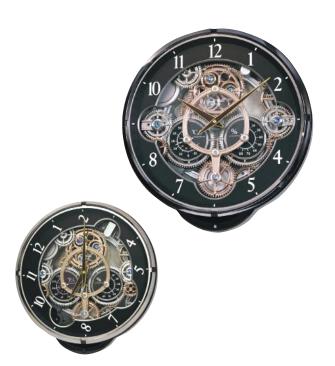

| Category                      | 2022-23<br>Catalog<br>Page # | Image                                          | Model #    | Name                      | # of<br>Melodies | Wooden<br>Case | Volume<br>Control | Monitor<br>Button | Night<br>Sensor | On/Off<br>Switch | Case<br>Pack |
|-------------------------------|------------------------------|------------------------------------------------|------------|---------------------------|------------------|----------------|-------------------|-------------------|-----------------|------------------|--------------|
|                               | 27                           |                                                | 4MH448WU02 | Time Works                | 30               | •              | •                 | •                 | •               | •                | 3            |
| Magic                         | 30                           |                                                | 4MH900WU03 | Chronograph(White/Gold)   | 30               | -              | •                 | •                 | •               | •                | 4            |
| Motion<br>Clocks              | 30                           |                                                | 4MH442WU08 | Chronograph(Black/Silver) | 30               | -              | •                 | •                 | •               | •                | 4            |
|                               | 33                           |                                                | 4MH447WU23 | Gala III                  | 30               |                | •                 | •                 | •               | •                | 3            |
| Musical                       | 36                           | 87 6 5 4 6 5 4 6 5 6 5 6 5 6 5 6 5 6 5 6 5     | 4MJ446WU06 | Bloom                     | 18               | -              | •                 | •                 | •               | •                | 4            |
| Motion<br>Clocks              | 41                           | 18-0 5 4 1 1 1 1 1 1 1 1 1 1 1 1 1 1 1 1 1 1   | 4RJ643WU18 | Joyful Crystal Gold       | 12               |                | •                 | •                 | •               | ı                | 10           |
|                               | 47                           |                                                | CRH266UR06 | WSM Kingston              | 19               | •              | •                 | •                 | •               | •                | 2            |
|                               | 50                           | 112 Ly<br>9 3<br>8 7 6 5                       | CMH754NR06 | WSM Santa Clara           | 1                | •              | •                 | -                 | •               | •                | 5            |
| Wooden                        | 50                           | **                                             | CMJ547NR06 | WSM Havana                | 1                | •              | •                 | -                 | •               | •                | 3            |
| Musical<br>Clocks             | 51                           | •                                              | CMJ501FR06 | WSM York                  | 1                | •              | •                 | -                 | •               | •                | 3            |
|                               | 52                           |                                                | 4MJ742RH06 | WSM Tedsukuri             | 1                | •              | -                 | -                 | -               | •                | 1            |
|                               | 52                           | •                                              | CMJ590NR06 | WSM Randolph              | 19               | •              | •                 | •                 | •               | •                | 2            |
| Contemporary<br>Motion Clocks |                              | 11 2 1 2 2 2 3 3 4 3 4 3 4 3 4 3 4 3 4 3 4 3 4 | 4SG768WT18 | Enchantment II            | -                | -              | -                 | -                 | -               | -                | 10           |
| Alarm                         | 56                           |                                                | 4RM770WU23 | Patriot Morning           | 12               | -              | •                 | •                 | -               | •                | 40           |
| Clocks                        | 57                           | 12 1 3 3 3 5 5 5 5 5 5 5 5 5 5 5 5 5 5 5 5     | 8RM402WU03 | Morning Harmony           | 12               | -              | •                 | •                 | -               | •                | 20           |