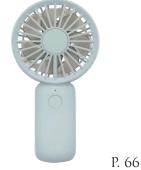

#### **OFFICE HOURS**

**Personal Portable Fans** 

Miscellaneous

9 a.m. – 5 p.m. (Eastern Time) Monday – Friday

Page 66

Page 68

| Category        | 2022-23<br>Catalog<br>Page # |                                                | Model #    | Name                                                 | # of<br>Melodies | Wooden<br>Case | Volume<br>Control | Monitor<br>Button | Night<br>Sensor | On/Off<br>Switch | Pack |
|-----------------|------------------------------|------------------------------------------------|------------|------------------------------------------------------|------------------|----------------|-------------------|-------------------|-----------------|------------------|------|
|                 | 59                           | 11213<br>8763                                  | CRE304NR05 | Nightbright 3045                                     | -                | -              | -                 | -                 | -               | •                | 60   |
|                 | 59                           | 11 12 1<br>10 - 2<br>9 - 3<br>8 7 6 5          | CRE305NR05 | Nightbright 3055                                     | ,                | -              | 1                 | -                 | 1               | •                | 40   |
|                 | 59                           | 11.12.12<br>9 7 6 3 4                          | CRE307UR03 | Nightbright 307 White                                | -                | -              | 1                 | 1                 | 1               | •                | 50   |
|                 | 59                           | 112 1<br>9 3<br>8 7 6 5 4                      | CRE307UR14 | Nightbright 307 Orange                               | -                | -              |                   | -                 | -               | •                | 50   |
| Alarm<br>Clocks | 60                           |                                                | CRE308UR01 | Nightbright 308 Red                                  | -                | -              | -                 | -                 | -               | •                | 50   |
|                 | 60                           |                                                | CRE308UR04 | Nightbright 308 Blue                                 | -                | -              |                   | -                 | -               | •                | 50   |
|                 | 60                           | 11 12 7 00 4 1 1 1 1 1 1 1 1 1 1 1 1 1 1 1 1 1 | CRE308UR14 | Nightbright 308 Orange                               | -                | -              | -                 | -                 | -               | •                | 50   |
|                 | 58                           | 11 2 2 2 3<br>9 7 3<br>8 7 6 5                 | CRE827NR04 | Study Alarm Blue                                     | -                | -              | ı                 | -                 | 1               | •                | 50   |
|                 | 58                           | 0 2 2<br>6 7 3<br>8 7 6 4                      | CRE827NR13 | 307UR14   Nightbright 307 Orange   -   -   -   -   - | •                | 50             |                   |                   |                 |                  |      |
| Cuckoo          | 62                           | 10 10 1 10 10 10 10 10 10 10 10 10 10 10       | 4RH797SR01 | Tori house White(Red)                                | -                | -              | ı                 | •                 | •               | •                | 8    |
| Clock           | 62                           | • +                                            | 4RH797SR04 | Tori house Blue                                      | -                | -              | ·                 | •                 | •               | •                | 8    |
|                 | 66                           |                                                | 9ZF031RH03 | USB Fan WH                                           | -                | -              | -                 | -                 | -               | •                | 50   |
| USB Fan         | 66                           |                                                | 9ZF031RH04 | USB Fan BL                                           | -                | -              | -                 | -                 | ~               | •                | 50   |
|                 | 66                           |                                                | 9ZF031RH08 | USB Fan DG                                           | -                | -              | -                 | -                 | -               | •                | 50   |