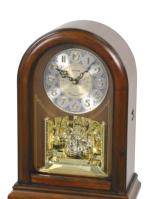

## Quick Clock Index

| Anthology      |                   |                  |                    |
|----------------|-------------------|------------------|--------------------|
| Model #        | 4MH400WU06        | 4MH420WU06       | 4MH869WU06         |
| Name           | Joyful Meditation | Joyful Anthology | Anthology Espresso |
| Catalog Page   | 11                | 10               | 12                 |
| # of Melodies  | 18                | 30               | 30                 |
| Wooden Case    | •                 | •                | •                  |
| Volume Control | •                 | •                | •                  |
| Monitor Button | •                 | •                | •                  |
| Night Sensor   | •                 | •                | •                  |
| ON/OFF Switch  | •                 | •                | •                  |
| Case Pack      | 3                 | 3                | 3                  |