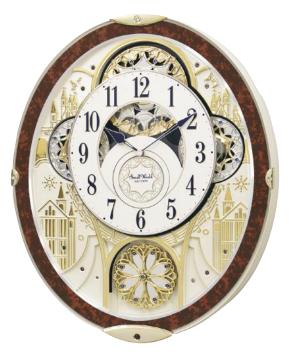

## Discontinued Models

| 2020-2021 Clock<br>Catalog                                                                                                                                                                                                                                                                                                                                                                                                                                                                                                                                                                                                                                                                                                                                                                                                                                                                                                                                                                                                                                                                                                                                                                                                                                                                                                                                                                                                                                                                                                                                                                                                                                                                                                                                                                                                                                                                                                                                                                                                                                                                                                     | Category              | 2020-21<br>Page No. | Model No.  | Picture                                              | Name                 |
|--------------------------------------------------------------------------------------------------------------------------------------------------------------------------------------------------------------------------------------------------------------------------------------------------------------------------------------------------------------------------------------------------------------------------------------------------------------------------------------------------------------------------------------------------------------------------------------------------------------------------------------------------------------------------------------------------------------------------------------------------------------------------------------------------------------------------------------------------------------------------------------------------------------------------------------------------------------------------------------------------------------------------------------------------------------------------------------------------------------------------------------------------------------------------------------------------------------------------------------------------------------------------------------------------------------------------------------------------------------------------------------------------------------------------------------------------------------------------------------------------------------------------------------------------------------------------------------------------------------------------------------------------------------------------------------------------------------------------------------------------------------------------------------------------------------------------------------------------------------------------------------------------------------------------------------------------------------------------------------------------------------------------------------------------------------------------------------------------------------------------------|-----------------------|---------------------|------------|------------------------------------------------------|----------------------|
|                                                                                                                                                                                                                                                                                                                                                                                                                                                                                                                                                                                                                                                                                                                                                                                                                                                                                                                                                                                                                                                                                                                                                                                                                                                                                                                                                                                                                                                                                                                                                                                                                                                                                                                                                                                                                                                                                                                                                                                                                                                                                                                                |                       | 8                   | 4MH425WU06 |                                                      | Grand Anthology      |
|                                                                                                                                                                                                                                                                                                                                                                                                                                                                                                                                                                                                                                                                                                                                                                                                                                                                                                                                                                                                                                                                                                                                                                                                                                                                                                                                                                                                                                                                                                                                                                                                                                                                                                                                                                                                                                                                                                                                                                                                                                                                                                                                |                       | 11                  | 4MH427WU03 | 9 3 3                                                | Marvelous Pearl      |
|                                                                                                                                                                                                                                                                                                                                                                                                                                                                                                                                                                                                                                                                                                                                                                                                                                                                                                                                                                                                                                                                                                                                                                                                                                                                                                                                                                                                                                                                                                                                                                                                                                                                                                                                                                                                                                                                                                                                                                                                                                                                                                                                |                       | 13                  | 4MH424WU06 |                                                      | Espresso Blessing    |
|                                                                                                                                                                                                                                                                                                                                                                                                                                                                                                                                                                                                                                                                                                                                                                                                                                                                                                                                                                                                                                                                                                                                                                                                                                                                                                                                                                                                                                                                                                                                                                                                                                                                                                                                                                                                                                                                                                                                                                                                                                                                                                                                |                       | 17                  | 4MH431WU23 |                                                      | Marble Stars         |
|                                                                                                                                                                                                                                                                                                                                                                                                                                                                                                                                                                                                                                                                                                                                                                                                                                                                                                                                                                                                                                                                                                                                                                                                                                                                                                                                                                                                                                                                                                                                                                                                                                                                                                                                                                                                                                                                                                                                                                                                                                                                                                                                |                       | 24                  | 4MH875WU02 |                                                      | Timecracker Vintage  |
| RHYTHM CORE                                                                                                                                                                                                                                                                                                                                                                                                                                                                                                                                                                                                                                                                                                                                                                                                                                                                                                                                                                                                                                                                                                                                                                                                                                                                                                                                                                                                                                                                                                                                                                                                                                                                                                                                                                                                                                                                                                                                                                                                                                                                                                                    | Magic Motion Clocks   | 25                  | 4MH426WU06 |                                                      | Grand Timecracker    |
| GLOBAL TIMEPHICE ROOTED IN QUALITY PROST CENSOR SEMENTIAL COMMITTEE PROST CENSOR SEMENTIAL COMMITTE |                       | 25                  | 4MH432WU06 |                                                      | Timecracker Gear     |
|                                                                                                                                                                                                                                                                                                                                                                                                                                                                                                                                                                                                                                                                                                                                                                                                                                                                                                                                                                                                                                                                                                                                                                                                                                                                                                                                                                                                                                                                                                                                                                                                                                                                                                                                                                                                                                                                                                                                                                                                                                                                                                                                |                       | 25                  | 4MH864WU06 |                                                      | Timecracker Ultra II |
|                                                                                                                                                                                                                                                                                                                                                                                                                                                                                                                                                                                                                                                                                                                                                                                                                                                                                                                                                                                                                                                                                                                                                                                                                                                                                                                                                                                                                                                                                                                                                                                                                                                                                                                                                                                                                                                                                                                                                                                                                                                                                                                                |                       | 26                  | 4MH405WU07 |                                                      | Time Trip            |
|                                                                                                                                                                                                                                                                                                                                                                                                                                                                                                                                                                                                                                                                                                                                                                                                                                                                                                                                                                                                                                                                                                                                                                                                                                                                                                                                                                                                                                                                                                                                                                                                                                                                                                                                                                                                                                                                                                                                                                                                                                                                                                                                |                       | 28                  | 4MH428WU06 |                                                      | Velvet Cosmos        |
|                                                                                                                                                                                                                                                                                                                                                                                                                                                                                                                                                                                                                                                                                                                                                                                                                                                                                                                                                                                                                                                                                                                                                                                                                                                                                                                                                                                                                                                                                                                                                                                                                                                                                                                                                                                                                                                                                                                                                                                                                                                                                                                                |                       | 31                  | 4MH856WD23 | 10 3 3 8 7 0 3 4 1 1 1 1 1 1 1 1 1 1 1 1 1 1 1 1 1 1 | Gala II              |
|                                                                                                                                                                                                                                                                                                                                                                                                                                                                                                                                                                                                                                                                                                                                                                                                                                                                                                                                                                                                                                                                                                                                                                                                                                                                                                                                                                                                                                                                                                                                                                                                                                                                                                                                                                                                                                                                                                                                                                                                                                                                                                                                |                       | 31                  | 4MH876WD06 |                                                      | Charm                |
|                                                                                                                                                                                                                                                                                                                                                                                                                                                                                                                                                                                                                                                                                                                                                                                                                                                                                                                                                                                                                                                                                                                                                                                                                                                                                                                                                                                                                                                                                                                                                                                                                                                                                                                                                                                                                                                                                                                                                                                                                                                                                                                                | Musical Motion Clocks | 35                  | 4MJ445WR03 | # 2 1 2 9 3 8 7 6 5                                  | Mellow Sky           |