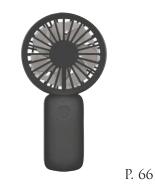

#### **OFFICE HOURS**

**Personal Portable Fans** 

Miscellaneous

9 a.m. – 5 p.m. (Eastern Time) Monday – Friday

Page 66

Page 68

| Category        | 2022-23<br>Catalog<br>Page # |                                                | Model #    | Name                                                 | # of<br>Melodies | Wooden<br>Case | Volume<br>Control | Monitor<br>Button | Night<br>Sensor | On/Off<br>Switch | Pack |
|-----------------|------------------------------|------------------------------------------------|------------|------------------------------------------------------|------------------|----------------|-------------------|-------------------|-----------------|------------------|------|
|                 | 59                           | 11213<br>8763                                  | CRE304NR05 | Nightbright 3045                                     | -                | -              | -                 | -                 | -               | •                | 60   |
|                 | 59                           | 11 12 1<br>10 - 2<br>9 - 3<br>8 7 6 5          | CRE305NR05 | Nightbright 3055                                     | ,                | -              | 1                 | -                 | 1               | •                | 40   |
|                 | 59                           | 11.12.12<br>9 7 6 3 4                          | CRE307UR03 | Nightbright 307 White                                | -                | -              | 1                 | 1                 | 1               | •                | 50   |
|                 | 59                           | 112 1<br>9 3<br>8 7 6 5 4                      | CRE307UR14 | Nightbright 307 Orange                               | -                | -              |                   | -                 | -               | •                | 50   |
| Alarm<br>Clocks | 60                           |                                                | CRE308UR01 | Nightbright 308 Red                                  | -                | -              | -                 | -                 | -               | •                | 50   |
|                 | 60                           |                                                | CRE308UR04 | Nightbright 308 Blue                                 | -                | -              |                   | -                 | -               | •                | 50   |
|                 | 60                           | 11 12 7 00 4 1 1 1 1 1 1 1 1 1 1 1 1 1 1 1 1 1 | CRE308UR14 | Nightbright 308 Orange                               | -                | -              | -                 | -                 | -               | •                | 50   |
|                 | 58                           | 11 2 2 2 3<br>9 7 3<br>8 7 6 5                 | CRE827NR04 | Study Alarm Blue                                     | -                | -              | ı                 | -                 | 1               | •                | 50   |
|                 | 58                           | 0 2 2<br>6 7 3<br>8 7 6 4                      | CRE827NR13 | 307UR14   Nightbright 307 Orange   -   -   -   -   - | •                | 50             |                   |                   |                 |                  |      |
| Cuckoo          | 62                           | 10 10 1 10 10 10 10 10 10 10 10 10 10 10       | 4RH797SR01 | Tori house White(Red)                                | -                | -              | ı                 | •                 | •               | •                | 8    |
| Clock           | 62                           | • +                                            | 4RH797SR04 | Tori house Blue                                      | -                | -              | ·                 | •                 | •               | •                | 8    |
|                 | 66                           |                                                | 9ZF031RH03 | USB Fan WH                                           | -                | -              | -                 | -                 | -               | •                | 50   |
| USB Fan         | 66                           |                                                | 9ZF031RH04 | USB Fan BL                                           | -                | -              | -                 | -                 | ~               | •                | 50   |
|                 | 66                           |                                                | 9ZF031RH08 | USB Fan DG                                           | -                | -              | -                 | -                 | -               | •                | 50   |