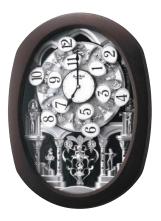

## Discontinued Models

| 2020-2021 Clock<br>Catalog                                                                                                                                                                                                                                                                                                                                                                                                                                                                                                                                                                                                                                                                                                                                                                                                                                                                                                                                                                                                                                                                                                                                                                                                                                                                                                                                                                                                                                                                                                                                                                                                                                                                                                                                                                                                                                                                                                                                                                                                                                                                                                     | Category              | 2020-21<br>Page No. | Model No.  | Picture                                              | Name                 |
|--------------------------------------------------------------------------------------------------------------------------------------------------------------------------------------------------------------------------------------------------------------------------------------------------------------------------------------------------------------------------------------------------------------------------------------------------------------------------------------------------------------------------------------------------------------------------------------------------------------------------------------------------------------------------------------------------------------------------------------------------------------------------------------------------------------------------------------------------------------------------------------------------------------------------------------------------------------------------------------------------------------------------------------------------------------------------------------------------------------------------------------------------------------------------------------------------------------------------------------------------------------------------------------------------------------------------------------------------------------------------------------------------------------------------------------------------------------------------------------------------------------------------------------------------------------------------------------------------------------------------------------------------------------------------------------------------------------------------------------------------------------------------------------------------------------------------------------------------------------------------------------------------------------------------------------------------------------------------------------------------------------------------------------------------------------------------------------------------------------------------------|-----------------------|---------------------|------------|------------------------------------------------------|----------------------|
|                                                                                                                                                                                                                                                                                                                                                                                                                                                                                                                                                                                                                                                                                                                                                                                                                                                                                                                                                                                                                                                                                                                                                                                                                                                                                                                                                                                                                                                                                                                                                                                                                                                                                                                                                                                                                                                                                                                                                                                                                                                                                                                                |                       | 8                   | 4MH425WU06 |                                                      | Grand Anthology      |
|                                                                                                                                                                                                                                                                                                                                                                                                                                                                                                                                                                                                                                                                                                                                                                                                                                                                                                                                                                                                                                                                                                                                                                                                                                                                                                                                                                                                                                                                                                                                                                                                                                                                                                                                                                                                                                                                                                                                                                                                                                                                                                                                |                       | 11                  | 4MH427WU03 | 9 3 3                                                | Marvelous Pearl      |
|                                                                                                                                                                                                                                                                                                                                                                                                                                                                                                                                                                                                                                                                                                                                                                                                                                                                                                                                                                                                                                                                                                                                                                                                                                                                                                                                                                                                                                                                                                                                                                                                                                                                                                                                                                                                                                                                                                                                                                                                                                                                                                                                |                       | 13                  | 4MH424WU06 |                                                      | Espresso Blessing    |
|                                                                                                                                                                                                                                                                                                                                                                                                                                                                                                                                                                                                                                                                                                                                                                                                                                                                                                                                                                                                                                                                                                                                                                                                                                                                                                                                                                                                                                                                                                                                                                                                                                                                                                                                                                                                                                                                                                                                                                                                                                                                                                                                |                       | 17                  | 4MH431WU23 |                                                      | Marble Stars         |
|                                                                                                                                                                                                                                                                                                                                                                                                                                                                                                                                                                                                                                                                                                                                                                                                                                                                                                                                                                                                                                                                                                                                                                                                                                                                                                                                                                                                                                                                                                                                                                                                                                                                                                                                                                                                                                                                                                                                                                                                                                                                                                                                |                       | 24                  | 4MH875WU02 |                                                      | Timecracker Vintage  |
| RHYTHM CORE                                                                                                                                                                                                                                                                                                                                                                                                                                                                                                                                                                                                                                                                                                                                                                                                                                                                                                                                                                                                                                                                                                                                                                                                                                                                                                                                                                                                                                                                                                                                                                                                                                                                                                                                                                                                                                                                                                                                                                                                                                                                                                                    | Magic Motion Clocks   | 25                  | 4MH426WU06 |                                                      | Grand Timecracker    |
| GLOBAL TIMEPHICE ROOTED IN QUALITY PROST CENSOR SEMENTIAL COMMITTEE PROST CENSOR SEMENTIAL COMMITTE |                       | 25                  | 4MH432WU06 |                                                      | Timecracker Gear     |
|                                                                                                                                                                                                                                                                                                                                                                                                                                                                                                                                                                                                                                                                                                                                                                                                                                                                                                                                                                                                                                                                                                                                                                                                                                                                                                                                                                                                                                                                                                                                                                                                                                                                                                                                                                                                                                                                                                                                                                                                                                                                                                                                |                       | 25                  | 4MH864WU06 |                                                      | Timecracker Ultra II |
|                                                                                                                                                                                                                                                                                                                                                                                                                                                                                                                                                                                                                                                                                                                                                                                                                                                                                                                                                                                                                                                                                                                                                                                                                                                                                                                                                                                                                                                                                                                                                                                                                                                                                                                                                                                                                                                                                                                                                                                                                                                                                                                                |                       | 26                  | 4MH405WU07 |                                                      | Time Trip            |
|                                                                                                                                                                                                                                                                                                                                                                                                                                                                                                                                                                                                                                                                                                                                                                                                                                                                                                                                                                                                                                                                                                                                                                                                                                                                                                                                                                                                                                                                                                                                                                                                                                                                                                                                                                                                                                                                                                                                                                                                                                                                                                                                |                       | 28                  | 4MH428WU06 |                                                      | Velvet Cosmos        |
|                                                                                                                                                                                                                                                                                                                                                                                                                                                                                                                                                                                                                                                                                                                                                                                                                                                                                                                                                                                                                                                                                                                                                                                                                                                                                                                                                                                                                                                                                                                                                                                                                                                                                                                                                                                                                                                                                                                                                                                                                                                                                                                                |                       | 31                  | 4MH856WD23 | 10 3 3 8 7 0 3 4 1 1 1 1 1 1 1 1 1 1 1 1 1 1 1 1 1 1 | Gala II              |
|                                                                                                                                                                                                                                                                                                                                                                                                                                                                                                                                                                                                                                                                                                                                                                                                                                                                                                                                                                                                                                                                                                                                                                                                                                                                                                                                                                                                                                                                                                                                                                                                                                                                                                                                                                                                                                                                                                                                                                                                                                                                                                                                |                       | 31                  | 4MH876WD06 |                                                      | Charm                |
|                                                                                                                                                                                                                                                                                                                                                                                                                                                                                                                                                                                                                                                                                                                                                                                                                                                                                                                                                                                                                                                                                                                                                                                                                                                                                                                                                                                                                                                                                                                                                                                                                                                                                                                                                                                                                                                                                                                                                                                                                                                                                                                                | Musical Motion Clocks | 35                  | 4MJ445WR03 | # 2 1 2 9 3 8 7 6 5                                  | Mellow Sky           |