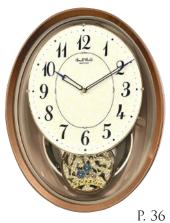

SM Chelsea            | CRH165NR06 | 46   |
| WSM Espresso II        | CMJ541UR06 | 49   |
| WSM Havana             | CMJ547NR06 | 50   |
| WSM Kingston           | CRH266UR06 | 47   |
| WSM Nice II            | CRJ732UR06 | 45   |
| WSM Orlando            | CRH234UR06 | 45   |
| WSM Preston            | CMH755NR06 | 51   |
| WSM Randolph           | CMJ590NR06 | 52   |
| WSM Remington II       | CRH216UR06 | 44   |
| WSM Santa Clara        | CMH754NR06 | 50   |
| WSM St.Vincent         | CRH265UR06 | 44   |
| WSM Tedsukuri          | 4MJ742RH06 | 52   |
| WSM Tiara II           | CMJ539UR06 | 49   |
| WSM Tuscany II         | CRJ733UR06 | 44   |
| WSM Versailles II      | CRH214UR06 | 46   |
| WSM York               | CMJ501FR06 | 51   |

### **EXCITING NEW RHYTHM CLOCK MODELS**

































All specifications are subject to change without notice. Some models might be discontinued during this issue.

#### **CONTACT US:**



TEL: 770-640-6311 FAX: 770-640-6312



CUSTOMERSERVICE@RHYTHM.US.COM WWW.RHYTHM.US.COM RHYTHM USA, INC.

8601 DUNWOODY PL. – SUITE #140