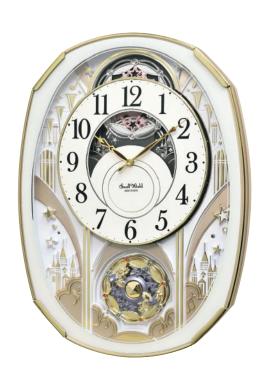

## Discontinued Models

| 2020-2021 Clock<br>Catalog                                                                                                                                                                                                                                                                                                                                                                                                                                                                                                                                                                                                                                                                                                                                                                                                                                                                                                                                                                                                                                                                                                                                                                                                                                                                                                                                                                                                                                                                                                                                                                                                                                                                                                                                                                                                                                                                                                                                                                                                                                                                                                     | Category              | 2020-21<br>Page No. | Model No.  | Picture                                              | Name                 |
|--------------------------------------------------------------------------------------------------------------------------------------------------------------------------------------------------------------------------------------------------------------------------------------------------------------------------------------------------------------------------------------------------------------------------------------------------------------------------------------------------------------------------------------------------------------------------------------------------------------------------------------------------------------------------------------------------------------------------------------------------------------------------------------------------------------------------------------------------------------------------------------------------------------------------------------------------------------------------------------------------------------------------------------------------------------------------------------------------------------------------------------------------------------------------------------------------------------------------------------------------------------------------------------------------------------------------------------------------------------------------------------------------------------------------------------------------------------------------------------------------------------------------------------------------------------------------------------------------------------------------------------------------------------------------------------------------------------------------------------------------------------------------------------------------------------------------------------------------------------------------------------------------------------------------------------------------------------------------------------------------------------------------------------------------------------------------------------------------------------------------------|-----------------------|---------------------|------------|------------------------------------------------------|----------------------|
|                                                                                                                                                                                                                                                                                                                                                                                                                                                                                                                                                                                                                                                                                                                                                                                                                                                                                                                                                                                                                                                                                                                                                                                                                                                                                                                                                                                                                                                                                                                                                                                                                                                                                                                                                                                                                                                                                                                                                                                                                                                                                                                                |                       | 8                   | 4MH425WU06 |                                                      | Grand Anthology      |
|                                                                                                                                                                                                                                                                                                                                                                                                                                                                                                                                                                                                                                                                                                                                                                                                                                                                                                                                                                                                                                                                                                                                                                                                                                                                                                                                                                                                                                                                                                                                                                                                                                                                                                                                                                                                                                                                                                                                                                                                                                                                                                                                |                       | 11                  | 4MH427WU03 | 9 3 3                                                | Marvelous Pearl      |
|                                                                                                                                                                                                                                                                                                                                                                                                                                                                                                                                                                                                                                                                                                                                                                                                                                                                                                                                                                                                                                                                                                                                                                                                                                                                                                                                                                                                                                                                                                                                                                                                                                                                                                                                                                                                                                                                                                                                                                                                                                                                                                                                |                       | 13                  | 4MH424WU06 |                                                      | Espresso Blessing    |
|                                                                                                                                                                                                                                                                                                                                                                                                                                                                                                                                                                                                                                                                                                                                                                                                                                                                                                                                                                                                                                                                                                                                                                                                                                                                                                                                                                                                                                                                                                                                                                                                                                                                                                                                                                                                                                                                                                                                                                                                                                                                                                                                |                       | 17                  | 4MH431WU23 |                                                      | Marble Stars         |
|                                                                                                                                                                                                                                                                                                                                                                                                                                                                                                                                                                                                                                                                                                                                                                                                                                                                                                                                                                                                                                                                                                                                                                                                                                                                                                                                                                                                                                                                                                                                                                                                                                                                                                                                                                                                                                                                                                                                                                                                                                                                                                                                |                       | 24                  | 4MH875WU02 |                                                      | Timecracker Vintage  |
| RHYTHM CORE                                                                                                                                                                                                                                                                                                                                                                                                                                                                                                                                                                                                                                                                                                                                                                                                                                                                                                                                                                                                                                                                                                                                                                                                                                                                                                                                                                                                                                                                                                                                                                                                                                                                                                                                                                                                                                                                                                                                                                                                                                                                                                                    | Magic Motion Clocks   | 25                  | 4MH426WU06 |                                                      | Grand Timecracker    |
| GLOBAL TIMEPHICE ROOTED IN QUALITY PROST CENSOR SEMENTIAL COMMITTEE PROST CENSOR SEMENTIAL COMMITTE |                       | 25                  | 4MH432WU06 |                                                      | Timecracker Gear     |
|                                                                                                                                                                                                                                                                                                                                                                                                                                                                                                                                                                                                                                                                                                                                                                                                                                                                                                                                                                                                                                                                                                                                                                                                                                                                                                                                                                                                                                                                                                                                                                                                                                                                                                                                                                                                                                                                                                                                                                                                                                                                                                                                |                       | 25                  | 4MH864WU06 |                                                      | Timecracker Ultra II |
|                                                                                                                                                                                                                                                                                                                                                                                                                                                                                                                                                                                                                                                                                                                                                                                                                                                                                                                                                                                                                                                                                                                                                                                                                                                                                                                                                                                                                                                                                                                                                                                                                                                                                                                                                                                                                                                                                                                                                                                                                                                                                                                                |                       | 26                  | 4MH405WU07 |                                                      | Time Trip            |
|                                                                                                                                                                                                                                                                                                                                                                                                                                                                                                                                                                                                                                                                                                                                                                                                                                                                                                                                                                                                                                                                                                                                                                                                                                                                                                                                                                                                                                                                                                                                                                                                                                                                                                                                                                                                                                                                                                                                                                                                                                                                                                                                |                       | 28                  | 4MH428WU06 |                                                      | Velvet Cosmos        |
|                                                                                                                                                                                                                                                                                                                                                                                                                                                                                                                                                                                                                                                                                                                                                                                                                                                                                                                                                                                                                                                                                                                                                                                                                                                                                                                                                                                                                                                                                                                                                                                                                                                                                                                                                                                                                                                                                                                                                                                                                                                                                                                                |                       | 31                  | 4MH856WD23 | 10 3 3 8 7 0 3 4 1 1 1 1 1 1 1 1 1 1 1 1 1 1 1 1 1 1 | Gala II              |
|                                                                                                                                                                                                                                                                                                                                                                                                                                                                                                                                                                                                                                                                                                                                                                                                                                                                                                                                                                                                                                                                                                                                                                                                                                                                                                                                                                                                                                                                                                                                                                                                                                                                                                                                                                                                                                                                                                                                                                                                                                                                                                                                |                       | 31                  | 4MH876WD06 |                                                      | Charm                |
|                                                                                                                                                                                                                                                                                                                                                                                                                                                                                                                                                                                                                                                                                                                                                                                                                                                                                                                                                                                                                                                                                                                                                                                                                                                                                                                                                                                                                                                                                                                                                                                                                                                                                                                                                                                                                                                                                                                                                                                                                                                                                                                                | Musical Motion Clocks | 35                  | 4MJ445WR03 | # 2 1 2 9 3 8 7 6 5                                  | Mellow Sky           |