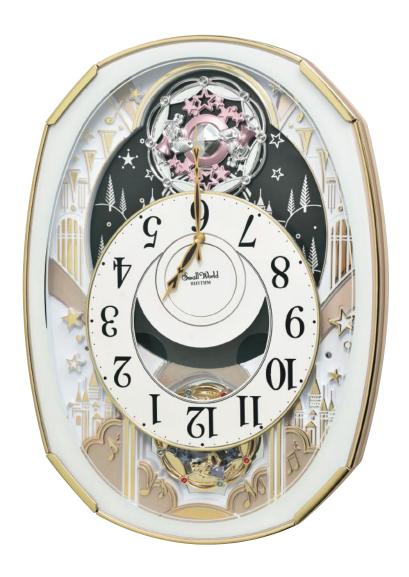

## Discontinued Models

| 2020-2021 Clock<br>Catalog                                                                                                                                                                                                                                                                                                                                                                                                                                                                                                                                                                                                                                                                                                                                                                                                                                                                                                                                                                                                                                                                                                                                                                                                                                                                                                                                                                                                                                                                                                                                                                                                                                                                                                                                                                                                                                                                                                                                                                                                                                                                                                     | Category              | 2020-21<br>Page No. | Model No.  | Picture                                              | Name                 |
|--------------------------------------------------------------------------------------------------------------------------------------------------------------------------------------------------------------------------------------------------------------------------------------------------------------------------------------------------------------------------------------------------------------------------------------------------------------------------------------------------------------------------------------------------------------------------------------------------------------------------------------------------------------------------------------------------------------------------------------------------------------------------------------------------------------------------------------------------------------------------------------------------------------------------------------------------------------------------------------------------------------------------------------------------------------------------------------------------------------------------------------------------------------------------------------------------------------------------------------------------------------------------------------------------------------------------------------------------------------------------------------------------------------------------------------------------------------------------------------------------------------------------------------------------------------------------------------------------------------------------------------------------------------------------------------------------------------------------------------------------------------------------------------------------------------------------------------------------------------------------------------------------------------------------------------------------------------------------------------------------------------------------------------------------------------------------------------------------------------------------------|-----------------------|---------------------|------------|------------------------------------------------------|----------------------|
|                                                                                                                                                                                                                                                                                                                                                                                                                                                                                                                                                                                                                                                                                                                                                                                                                                                                                                                                                                                                                                                                                                                                                                                                                                                                                                                                                                                                                                                                                                                                                                                                                                                                                                                                                                                                                                                                                                                                                                                                                                                                                                                                |                       | 8                   | 4MH425WU06 |                                                      | Grand Anthology      |
|                                                                                                                                                                                                                                                                                                                                                                                                                                                                                                                                                                                                                                                                                                                                                                                                                                                                                                                                                                                                                                                                                                                                                                                                                                                                                                                                                                                                                                                                                                                                                                                                                                                                                                                                                                                                                                                                                                                                                                                                                                                                                                                                |                       | 11                  | 4MH427WU03 | 9 3 3                                                | Marvelous Pearl      |
|                                                                                                                                                                                                                                                                                                                                                                                                                                                                                                                                                                                                                                                                                                                                                                                                                                                                                                                                                                                                                                                                                                                                                                                                                                                                                                                                                                                                                                                                                                                                                                                                                                                                                                                                                                                                                                                                                                                                                                                                                                                                                                                                |                       | 13                  | 4MH424WU06 |                                                      | Espresso Blessing    |
|                                                                                                                                                                                                                                                                                                                                                                                                                                                                                                                                                                                                                                                                                                                                                                                                                                                                                                                                                                                                                                                                                                                                                                                                                                                                                                                                                                                                                                                                                                                                                                                                                                                                                                                                                                                                                                                                                                                                                                                                                                                                                                                                |                       | 17                  | 4MH431WU23 |                                                      | Marble Stars         |
|                                                                                                                                                                                                                                                                                                                                                                                                                                                                                                                                                                                                                                                                                                                                                                                                                                                                                                                                                                                                                                                                                                                                                                                                                                                                                                                                                                                                                                                                                                                                                                                                                                                                                                                                                                                                                                                                                                                                                                                                                                                                                                                                |                       | 24                  | 4MH875WU02 |                                                      | Timecracker Vintage  |
| RHYTHM CORE                                                                                                                                                                                                                                                                                                                                                                                                                                                                                                                                                                                                                                                                                                                                                                                                                                                                                                                                                                                                                                                                                                                                                                                                                                                                                                                                                                                                                                                                                                                                                                                                                                                                                                                                                                                                                                                                                                                                                                                                                                                                                                                    | Magic Motion Clocks   | 25                  | 4MH426WU06 |                                                      | Grand Timecracker    |
| GLOBAL TIMEPHICE ROOTED IN QUALITY PROST CENSOR SEMENTIAL COMMITTEE PROST CENSOR SEMENTIAL COMMITTE |                       | 25                  | 4MH432WU06 |                                                      | Timecracker Gear     |
|                                                                                                                                                                                                                                                                                                                                                                                                                                                                                                                                                                                                                                                                                                                                                                                                                                                                                                                                                                                                                                                                                                                                                                                                                                                                                                                                                                                                                                                                                                                                                                                                                                                                                                                                                                                                                                                                                                                                                                                                                                                                                                                                |                       | 25                  | 4MH864WU06 |                                                      | Timecracker Ultra II |
|                                                                                                                                                                                                                                                                                                                                                                                                                                                                                                                                                                                                                                                                                                                                                                                                                                                                                                                                                                                                                                                                                                                                                                                                                                                                                                                                                                                                                                                                                                                                                                                                                                                                                                                                                                                                                                                                                                                                                                                                                                                                                                                                |                       | 26                  | 4MH405WU07 |                                                      | Time Trip            |
|                                                                                                                                                                                                                                                                                                                                                                                                                                                                                                                                                                                                                                                                                                                                                                                                                                                                                                                                                                                                                                                                                                                                                                                                                                                                                                                                                                                                                                                                                                                                                                                                                                                                                                                                                                                                                                                                                                                                                                                                                                                                                                                                |                       | 28                  | 4MH428WU06 |                                                      | Velvet Cosmos        |
|                                                                                                                                                                                                                                                                                                                                                                                                                                                                                                                                                                                                                                                                                                                                                                                                                                                                                                                                                                                                                                                                                                                                                                                                                                                                                                                                                                                                                                                                                                                                                                                                                                                                                                                                                                                                                                                                                                                                                                                                                                                                                                                                |                       | 31                  | 4MH856WD23 | 10 3 3 8 7 0 3 4 1 1 1 1 1 1 1 1 1 1 1 1 1 1 1 1 1 1 | Gala II              |
|                                                                                                                                                                                                                                                                                                                                                                                                                                                                                                                                                                                                                                                                                                                                                                                                                                                                                                                                                                                                                                                                                                                                                                                                                                                                                                                                                                                                                                                                                                                                                                                                                                                                                                                                                                                                                                                                                                                                                                                                                                                                                                                                |                       | 31                  | 4MH876WD06 |                                                      | Charm                |
|                                                                                                                                                                                                                                                                                                                                                                                                                                                                                                                                                                                                                                                                                                                                                                                                                                                                                                                                                                                                                                                                                                                                                                                                                                                                                                                                                                                                                                                                                                                                                                                                                                                                                                                                                                                                                                                                                                                                                                                                                                                                                                                                | Musical Motion Clocks | 35                  | 4MJ445WR03 | # 2 1 2 9 3 8 7 6 5                                  | Mellow Sky           |