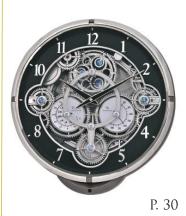

| Category                      | 2022-23<br>Catalog<br>Page # | Image                                          | Model #    | Name                      | # of<br>Melodies | Wooden<br>Case | Volume<br>Control | Monitor<br>Button | Night<br>Sensor | On/Off<br>Switch | Case<br>Pack |
|-------------------------------|------------------------------|------------------------------------------------|------------|---------------------------|------------------|----------------|-------------------|-------------------|-----------------|------------------|--------------|
|                               | 27                           |                                                | 4MH448WU02 | Time Works                | 30               | •              | •                 | •                 | •               | •                | 3            |
| Magic                         | 30                           |                                                | 4MH900WU03 | Chronograph(White/Gold)   | 30               | -              | •                 | •                 | •               | •                | 4            |
| Motion<br>Clocks              | 30                           |                                                | 4MH442WU08 | Chronograph(Black/Silver) | 30               | -              | •                 | •                 | •               | •                | 4            |
|                               | 33                           |                                                | 4MH447WU23 | Gala III                  | 30               |                | •                 | •                 | •               | •                | 3            |
| Musical                       | 36                           | 87 6 5 4 6 5 4 6 5 6 5 6 5 6 5 6 5 6 5 6 5     | 4MJ446WU06 | Bloom                     | 18               | -              | •                 | •                 | •               | •                | 4            |
| Motion<br>Clocks              | 41                           | 18-0 5 4 1 1 1 1 1 1 1 1 1 1 1 1 1 1 1 1 1 1   | 4RJ643WU18 | Joyful Crystal Gold       | 12               |                | •                 | •                 | •               | ı                | 10           |
|                               | 47                           |                                                | CRH266UR06 | WSM Kingston              | 19               | •              | •                 | •                 | •               | •                | 2            |
|                               | 50                           | 112 Ly<br>9 3<br>8 7 6 5                       | CMH754NR06 | WSM Santa Clara           | 1                | •              | •                 | -                 | •               | •                | 5            |
| Wooden                        | 50                           | **                                             | CMJ547NR06 | WSM Havana                | 1                | •              | •                 | -                 | •               | •                | 3            |
| Musical<br>Clocks             | 51                           | •                                              | CMJ501FR06 | WSM York                  | 1                | •              | •                 | -                 | •               | •                | 3            |
|                               | 52                           |                                                | 4MJ742RH06 | WSM Tedsukuri             | 1                | •              | -                 | -                 | -               | •                | 1            |
|                               | 52                           | •                                              | CMJ590NR06 | WSM Randolph              | 19               | •              | •                 | •                 | •               | •                | 2            |
| Contemporary<br>Motion Clocks |                              | 11 2 1 2 2 2 3 3 4 3 4 3 4 3 4 3 4 3 4 3 4 3 4 | 4SG768WT18 | Enchantment II            | -                | -              | -                 | -                 | -               | -                | 10           |
| Alarm                         | 56                           |                                                | 4RM770WU23 | Patriot Morning           | 12               | -              | •                 | •                 | -               | •                | 40           |
| Clocks                        | 57                           | 12 1 3 3 3 5 5 5 5 5 5 5 5 5 5 5 5 5 5 5 5     | 8RM402WU03 | Morning Harmony           | 12               | -              | •                 | •                 | -               | •                | 20           |