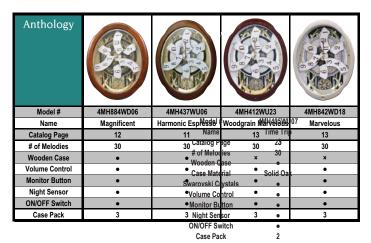

## Quick Clock Index

| Anthology      |                   |                  |                    |
|----------------|-------------------|------------------|--------------------|
| Model #        | 4MH400WU06        | 4MH420WU06       | 4MH869WU06         |
| Name           | Joyful Meditation | Joyful Anthology | Anthology Espresso |
| Catalog Page   | 11                | 10               | 12                 |
| # of Melodies  | 18                | 30               | 30                 |
| Wooden Case    | •                 | •                | •                  |
| Volume Control | •                 | •                | •                  |
| Monitor Button | •                 | •                | •                  |
| Night Sensor   | •                 | •                | •                  |
| ON/OFF Switch  | •                 | •                | •                  |
| Case Pack      | 3                 | 3                | 3                  |