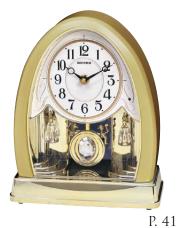

Chelsea            | CRH165NR06 | 46   |
| WSM Espresso II        | CMJ541UR06 | 49   |
| WSM Havana             | CMJ547NR06 | 50   |
| WSM Kingston           | CRH266UR06 | 47   |
| WSM Nice II            | CRJ732UR06 | 45   |
| WSM Orlando            | CRH234UR06 | 45   |
| WSM Preston            | CMH755NR06 | 51   |
| WSM Randolph           | CMJ590NR06 | 52   |
| WSM Remington II       | CRH216UR06 | 44   |
| WSM Santa Clara        | CMH754NR06 | 50   |
| WSM St.Vincent         | CRH265UR06 | 44   |
| WSM Tedsukuri          | 4MJ742RH06 | 52   |
| WSM Tiara II           | CMJ539UR06 | 49   |
| WSM Tuscany II         | CRJ733UR06 | 44   |
| WSM Versailles II      | CRH214UR06 | 46   |
| WSM York               | CMJ501FR06 | 51   |

### **EXCITING NEW RHYTHM CLOCK MODELS**

































All specifications are subject to change without notice. Some models might be discontinued during this issue.

#### **CONTACT US:**



TEL: 770-640-6311 FAX: 770-640-6312



CUSTOMERSERVICE@RHYTHM.US.COM WWW.RHYTHM.US.COM RHYTHM USA, INC.

8601 DUNWOODY PL. – SUITE #140