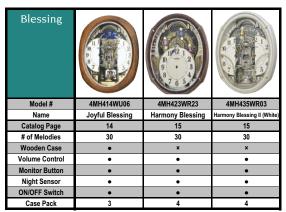

## Quick Clock Index

| Anthology      |                   |                  |                    |
|----------------|-------------------|------------------|--------------------|
| Model #        | 4MH400WU06        | 4MH420WU06       | 4MH869WU06         |
| Name           | Joyful Meditation | Joyful Anthology | Anthology Espresso |
| Catalog Page   | 11                | 10               | 12                 |
| # of Melodies  | 18                | 30               | 30                 |
| Wooden Case    | •                 | •                | •                  |
| Volume Control | •                 | •                | •                  |
| Monitor Button | •                 | •                | •                  |
| Night Sensor   | •                 | •                | •                  |
| ON/OFF Switch  | •                 | •                | •                  |
| Case Pack      | 3                 | 3                | 3                  |