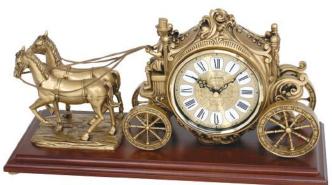

ck is battery quartz operated.

- \* Individual digital calendar and thermometer / hygrometer
- \* Requires 3 AA size batteries

Size: 16.1" diameter Weight: 3.8 lbs. Case Pack: 5 pcs. UPC # 009136901069



### Other / Multifunction Clocks



#### **CMW902NR06** Around The World WOODEN CASE

The time around the world in one look. An elegant timepiece encased in a wooden frame with an espresso finish. Clock is battery quartz operated.

- \* 4 separate analog clocks
- \* Comes with 37 world city names and 3 blank brass plates
- \* Requires 4 AA size batteries

Size: 16.6"H x 23.6"W Weight: 7.1 lbs. Case Pack: 3 pcs. UPC # 009136903063



**CRH229NR18** 

\* Demonstration button \* Volume control

\* ON/OFF switch

Weight: 8.0 lbs.

Case Pack: 1 pce

Size: 9.7"H x 19.1"W

UPC # 009136229187



Plays one of 28 melodies every hour on the \* Auto night shut-off hour from 3 different melody selections

Amazing Grace In The Garden Ave Maria \* Requires 2 AA size batteries How Great Thou Art Jesus Loves Me What A Friend We Have In Jesus

Aura Lee Sonata fur Klavier K. 545-1 Nocturne op. 9-2

Beautiful Dreamer Danza Dell'ore Home, Sweet Home Four Seasons - Spring

Lorelei Thais' Meditation Ballets des Champs-Elysees Greensleeves Voice Of Spring Liebestraum No. 3

Mu Bonnie Lies Over The Ocean The First Noel Jingle Bells Silent Night Deck The Halls Joy To The World We Wish You A Merry Christmas

## Personal Portable Fan

### **AIR**

9ZF031RH03 NEW USB Fan White

9ZF031RH04 NEW USB Fan Blue

9ZF031RH08 NEW USB Fan Dark Gray

This Dual Blade TECHNOLOGY gives you a focused, strong centr