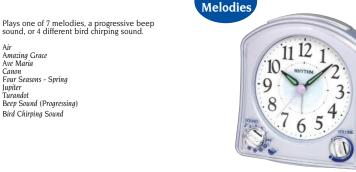

"FIX" setting

Morning Mood - Peer Gunt La Primavera (Spring) Jesu, Joy Of Man's Desiring Sleepers, Wake

Shall We Gather At The River Nearer My God To Thee Rock Of Ages It is Well With My Soul The Old Rugged Cross Amazing Grace

The Nutcracker - Dance Of The Mirlitons

### Alarm Clocks

#### 8RMA02WR04 Silver Robin

Wake up to the beautiful chirps, melodies, or progressive beeps of the Silver Robin. The Silver Robin is equipped with 12 different sounds including 7 well-known melodies, a snooze button, LED light, driven by our popular super silent movement. Clock is battery quartz operated.

- \* Easy To Set Alarm
- \* Snooze
- \* Light
- \* Volume control
- \* ON/OFF switch
- \* Requires 3 AA size batteries

Size: 4.5"H x 4.3"W Weight: 0.4 lbs. Case Pack: 30 pcs. UPC # 009136002049







**Plays** 

### **CRE827NR04 Study Alarm Blue**

The Study Alarm is a great instrument to teach kids how to tell time...and wake up! Have your kids learning first thing in the morning.

- \* Beep Alarm
- \* Snooze
- \* Easy To Set Alarm
- \*Requires 1 AA size battery

Size: 4.0"H x 3.7"W Weight: 0.3 lbs. Case Pack: 50 pcs. UPC # 009136827048



### CRE827NR13 NEW **Study Alarm Pink**

The Study Alarm is a great instrument to teach kids how to tell time...and wake up! Have your kids learning first thing in the morning.

- \* Beep Alarm
- \* Snooze
- \* Easy To Set Alarm
- \*Requires 1 AA size battery

Size: 4.0"H x 3.7"W Weight: 0.3 lbs. Case Pack: 50 pcs. UPC # 009136827130



### Alarm Clock















### CRE304NR05 NEW Nightbright 3045

- \* Beep Alarm
- \* Snooze
- \* Easy To Set