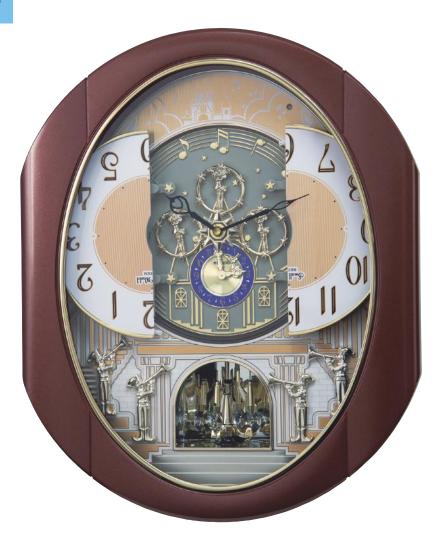

## Discontinued Models

| 2020-2021 Clock<br>Catalog                                                                                                                                                                                                                                                                                                                                                                                                                                                                                                                                                                                                                                                                                                                                                                                                                                                                                                                                                                                                                                                                                                                                                                                                                                                                                                                                                                                                                                                                                                                                                                                                                                                                                                                                                                                                                                                                                                                                                                                                                                                                                                     | Category              | 2020-21<br>Page No. | Model No.  | Picture                                              | Name                 |
|--------------------------------------------------------------------------------------------------------------------------------------------------------------------------------------------------------------------------------------------------------------------------------------------------------------------------------------------------------------------------------------------------------------------------------------------------------------------------------------------------------------------------------------------------------------------------------------------------------------------------------------------------------------------------------------------------------------------------------------------------------------------------------------------------------------------------------------------------------------------------------------------------------------------------------------------------------------------------------------------------------------------------------------------------------------------------------------------------------------------------------------------------------------------------------------------------------------------------------------------------------------------------------------------------------------------------------------------------------------------------------------------------------------------------------------------------------------------------------------------------------------------------------------------------------------------------------------------------------------------------------------------------------------------------------------------------------------------------------------------------------------------------------------------------------------------------------------------------------------------------------------------------------------------------------------------------------------------------------------------------------------------------------------------------------------------------------------------------------------------------------|-----------------------|---------------------|------------|------------------------------------------------------|----------------------|
|                                                                                                                                                                                                                                                                                                                                                                                                                                                                                                                                                                                                                                                                                                                                                                                                                                                                                                                                                                                                                                                                                                                                                                                                                                                                                                                                                                                                                                                                                                                                                                                                                                                                                                                                                                                                                                                                                                                                                                                                                                                                                                                                |                       | 8                   | 4MH425WU06 |                                                      | Grand Anthology      |
|                                                                                                                                                                                                                                                                                                                                                                                                                                                                                                                                                                                                                                                                                                                                                                                                                                                                                                                                                                                                                                                                                                                                                                                                                                                                                                                                                                                                                                                                                                                                                                                                                                                                                                                                                                                                                                                                                                                                                                                                                                                                                                                                |                       | 11                  | 4MH427WU03 | 9 3 3                                                | Marvelous Pearl      |
|                                                                                                                                                                                                                                                                                                                                                                                                                                                                                                                                                                                                                                                                                                                                                                                                                                                                                                                                                                                                                                                                                                                                                                                                                                                                                                                                                                                                                                                                                                                                                                                                                                                                                                                                                                                                                                                                                                                                                                                                                                                                                                                                |                       | 13                  | 4MH424WU06 |                                                      | Espresso Blessing    |
|                                                                                                                                                                                                                                                                                                                                                                                                                                                                                                                                                                                                                                                                                                                                                                                                                                                                                                                                                                                                                                                                                                                                                                                                                                                                                                                                                                                                                                                                                                                                                                                                                                                                                                                                                                                                                                                                                                                                                                                                                                                                                                                                |                       | 17                  | 4MH431WU23 |                                                      | Marble Stars         |
|                                                                                                                                                                                                                                                                                                                                                                                                                                                                                                                                                                                                                                                                                                                                                                                                                                                                                                                                                                                                                                                                                                                                                                                                                                                                                                                                                                                                                                                                                                                                                                                                                                                                                                                                                                                                                                                                                                                                                                                                                                                                                                                                |                       | 24                  | 4MH875WU02 |                                                      | Timecracker Vintage  |
| RHYTHM CORE                                                                                                                                                                                                                                                                                                                                                                                                                                                                                                                                                                                                                                                                                                                                                                                                                                                                                                                                                                                                                                                                                                                                                                                                                                                                                                                                                                                                                                                                                                                                                                                                                                                                                                                                                                                                                                                                                                                                                                                                                                                                                                                    | Magic Motion Clocks   | 25                  | 4MH426WU06 |                                                      | Grand Timecracker    |
| GLOBAL TIMEPHICE ROOTED IN QUALITY PROST CENSOR SEMENTIAL COMMITTEE PROST CENSOR SEMENTIAL COMMITTE |                       | 25                  | 4MH432WU06 |                                                      | Timecracker Gear     |
|                                                                                                                                                                                                                                                                                                                                                                                                                                                                                                                                                                                                                                                                                                                                                                                                                                                                                                                                                                                                                                                                                                                                                                                                                                                                                                                                                                                                                                                                                                                                                                                                                                                                                                                                                                                                                                                                                                                                                                                                                                                                                                                                |                       | 25                  | 4MH864WU06 |                                                      | Timecracker Ultra II |
|                                                                                                                                                                                                                                                                                                                                                                                                                                                                                                                                                                                                                                                                                                                                                                                                                                                                                                                                                                                                                                                                                                                                                                                                                                                                                                                                                                                                                                                                                                                                                                                                                                                                                                                                                                                                                                                                                                                                                                                                                                                                                                                                |                       | 26                  | 4MH405WU07 |                                                      | Time Trip            |
|                                                                                                                                                                                                                                                                                                                                                                                                                                                                                                                                                                                                                                                                                                                                                                                                                                                                                                                                                                                                                                                                                                                                                                                                                                                                                                                                                                                                                                                                                                                                                                                                                                                                                                                                                                                                                                                                                                                                                                                                                                                                                                                                |                       | 28                  | 4MH428WU06 |                                                      | Velvet Cosmos        |
|                                                                                                                                                                                                                                                                                                                                                                                                                                                                                                                                                                                                                                                                                                                                                                                                                                                                                                                                                                                                                                                                                                                                                                                                                                                                                                                                                                                                                                                                                                                                                                                                                                                                                                                                                                                                                                                                                                                                                                                                                                                                                                                                |                       | 31                  | 4MH856WD23 | 10 3 3 8 7 0 3 4 1 1 1 1 1 1 1 1 1 1 1 1 1 1 1 1 1 1 | Gala II              |
|                                                                                                                                                                                                                                                                                                                                                                                                                                                                                                                                                                                                                                                                                                                                                                                                                                                                                                                                                                                                                                                                                                                                                                                                                                                                                                                                                                                                                                                                                                                                                                                                                                                                                                                                                                                                                                                                                                                                                                                                                                                                                                                                |                       | 31                  | 4MH876WD06 |                                                      | Charm                |
|                                                                                                                                                                                                                                                                                                                                                                                                                                                                                                                                                                                                                                                                                                                                                                                                                                                                                                                                                                                                                                                                                                                                                                                                                                                                                                                                                                                                                                                                                                                                                                                                                                                                                                                                                                                                                                                                                                                                                                                                                                                                                                                                | Musical Motion Clocks | 35                  | 4MJ445WR03 | # 2 1 2 9 3 8 7 6 5                                  | Mellow Sky           |