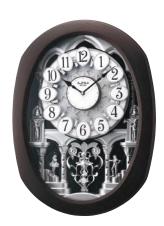

## Discontinued Models

| 2020-2021 Clock<br>Catalog                                                                                                                                                                                                                                                                                                                                                                                                                                                                                                                                                                                                                                                                                                                                                                                                                                                                                                                                                                                                                                                                                                                                                                                                                                                                                                                                                                                                                                                                                                                                                                                                                                                                                                                                                                                                                                                                                                                                                                                                                                                                                                     | Category              | 2020-21<br>Page No. | Model No.  | Picture                                              | Name                 |
|--------------------------------------------------------------------------------------------------------------------------------------------------------------------------------------------------------------------------------------------------------------------------------------------------------------------------------------------------------------------------------------------------------------------------------------------------------------------------------------------------------------------------------------------------------------------------------------------------------------------------------------------------------------------------------------------------------------------------------------------------------------------------------------------------------------------------------------------------------------------------------------------------------------------------------------------------------------------------------------------------------------------------------------------------------------------------------------------------------------------------------------------------------------------------------------------------------------------------------------------------------------------------------------------------------------------------------------------------------------------------------------------------------------------------------------------------------------------------------------------------------------------------------------------------------------------------------------------------------------------------------------------------------------------------------------------------------------------------------------------------------------------------------------------------------------------------------------------------------------------------------------------------------------------------------------------------------------------------------------------------------------------------------------------------------------------------------------------------------------------------------|-----------------------|---------------------|------------|------------------------------------------------------|----------------------|
|                                                                                                                                                                                                                                                                                                                                                                                                                                                                                                                                                                                                                                                                                                                                                                                                                                                                                                                                                                                                                                                                                                                                                                                                                                                                                                                                                                                                                                                                                                                                                                                                                                                                                                                                                                                                                                                                                                                                                                                                                                                                                                                                |                       | 8                   | 4MH425WU06 |                                                      | Grand Anthology      |
|                                                                                                                                                                                                                                                                                                                                                                                                                                                                                                                                                                                                                                                                                                                                                                                                                                                                                                                                                                                                                                                                                                                                                                                                                                                                                                                                                                                                                                                                                                                                                                                                                                                                                                                                                                                                                                                                                                                                                                                                                                                                                                                                |                       | 11                  | 4MH427WU03 | 9 3 3                                                | Marvelous Pearl      |
|                                                                                                                                                                                                                                                                                                                                                                                                                                                                                                                                                                                                                                                                                                                                                                                                                                                                                                                                                                                                                                                                                                                                                                                                                                                                                                                                                                                                                                                                                                                                                                                                                                                                                                                                                                                                                                                                                                                                                                                                                                                                                                                                |                       | 13                  | 4MH424WU06 |                                                      | Espresso Blessing    |
|                                                                                                                                                                                                                                                                                                                                                                                                                                                                                                                                                                                                                                                                                                                                                                                                                                                                                                                                                                                                                                                                                                                                                                                                                                                                                                                                                                                                                                                                                                                                                                                                                                                                                                                                                                                                                                                                                                                                                                                                                                                                                                                                |                       | 17                  | 4MH431WU23 |                                                      | Marble Stars         |
|                                                                                                                                                                                                                                                                                                                                                                                                                                                                                                                                                                                                                                                                                                                                                                                                                                                                                                                                                                                                                                                                                                                                                                                                                                                                                                                                                                                                                                                                                                                                                                                                                                                                                                                                                                                                                                                                                                                                                                                                                                                                                                                                |                       | 24                  | 4MH875WU02 |                                                      | Timecracker Vintage  |
| RHYTHM CORE                                                                                                                                                                                                                                                                                                                                                                                                                                                                                                                                                                                                                                                                                                                                                                                                                                                                                                                                                                                                                                                                                                                                                                                                                                                                                                                                                                                                                                                                                                                                                                                                                                                                                                                                                                                                                                                                                                                                                                                                                                                                                                                    | Magic Motion Clocks   | 25                  | 4MH426WU06 |                                                      | Grand Timecracker    |
| GLOBAL TIMEPHICE ROOTED IN QUALITY PROST CENSOR SEMENTIAL COMMITTEE PROST CENSOR SEMENTIAL COMMITTE |                       | 25                  | 4MH432WU06 |                                                      | Timecracker Gear     |
|                                                                                                                                                                                                                                                                                                                                                                                                                                                                                                                                                                                                                                                                                                                                                                                                                                                                                                                                                                                                                                                                                                                                                                                                                                                                                                                                                                                                                                                                                                                                                                                                                                                                                                                                                                                                                                                                                                                                                                                                                                                                                                                                |                       | 25                  | 4MH864WU06 |                                                      | Timecracker Ultra II |
|                                                                                                                                                                                                                                                                                                                                                                                                                                                                                                                                                                                                                                                                                                                                                                                                                                                                                                                                                                                                                                                                                                                                                                                                                                                                                                                                                                                                                                                                                                                                                                                                                                                                                                                                                                                                                                                                                                                                                                                                                                                                                                                                |                       | 26                  | 4MH405WU07 |                                                      | Time Trip            |
|                                                                                                                                                                                                                                                                                                                                                                                                                                                                                                                                                                                                                                                                                                                                                                                                                                                                                                                                                                                                                                                                                                                                                                                                                                                                                                                                                                                                                                                                                                                                                                                                                                                                                                                                                                                                                                                                                                                                                                                                                                                                                                                                |                       | 28                  | 4MH428WU06 |                                                      | Velvet Cosmos        |
|                                                                                                                                                                                                                                                                                                                                                                                                                                                                                                                                                                                                                                                                                                                                                                                                                                                                                                                                                                                                                                                                                                                                                                                                                                                                                                                                                                                                                                                                                                                                                                                                                                                                                                                                                                                                                                                                                                                                                                                                                                                                                                                                |                       | 31                  | 4MH856WD23 | 10 3 3 8 7 0 3 4 1 1 1 1 1 1 1 1 1 1 1 1 1 1 1 1 1 1 | Gala II              |
|                                                                                                                                                                                                                                                                                                                                                                                                                                                                                                                                                                                                                                                                                                                                                                                                                                                                                                                                                                                                                                                                                                                                                                                                                                                                                                                                                                                                                                                                                                                                                                                                                                                                                                                                                                                                                                                                                                                                                                                                                                                                                                                                |                       | 31                  | 4MH876WD06 |                                                      | Charm                |
|                                                                                                                                                                                                                                                                                                                                                                                                                                                                                                                                                                                                                                                                                                                                                                                                                                                                                                                                                                                                                                                                                                                                                                                                                                                                                                                                                                                                                                                                                                                                                                                                                                                                                                                                                                                                                                                                                                                                                                                                                                                                                                                                | Musical Motion Clocks | 35                  | 4MJ445WR03 | # 2 1 2 9 3 8 7 6 5                                  | Mellow Sky           |