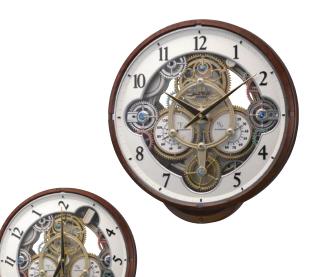

## Discontinued Models

| 2020-2021 Clock<br>Catalog                                                                                                                                                                                                                                                                                                                                                                                                                                                                                                                                                                                                                                                                                                                                                                                                                                                                                                                                                                                                                                                                                                                                                                                                                                                                                                                                                                                                                                                                                                                                                                                                                                                                                                                                                                                                                                                                                                                                                                                                                                                                                                     | Category              | 2020-21<br>Page No. | Model No.  | Picture                                              | Name                 |
|--------------------------------------------------------------------------------------------------------------------------------------------------------------------------------------------------------------------------------------------------------------------------------------------------------------------------------------------------------------------------------------------------------------------------------------------------------------------------------------------------------------------------------------------------------------------------------------------------------------------------------------------------------------------------------------------------------------------------------------------------------------------------------------------------------------------------------------------------------------------------------------------------------------------------------------------------------------------------------------------------------------------------------------------------------------------------------------------------------------------------------------------------------------------------------------------------------------------------------------------------------------------------------------------------------------------------------------------------------------------------------------------------------------------------------------------------------------------------------------------------------------------------------------------------------------------------------------------------------------------------------------------------------------------------------------------------------------------------------------------------------------------------------------------------------------------------------------------------------------------------------------------------------------------------------------------------------------------------------------------------------------------------------------------------------------------------------------------------------------------------------|-----------------------|---------------------|------------|------------------------------------------------------|----------------------|
|                                                                                                                                                                                                                                                                                                                                                                                                                                                                                                                                                                                                                                                                                                                                                                                                                                                                                                                                                                                                                                                                                                                                                                                                                                                                                                                                                                                                                                                                                                                                                                                                                                                                                                                                                                                                                                                                                                                                                                                                                                                                                                                                |                       | 8                   | 4MH425WU06 |                                                      | Grand Anthology      |
|                                                                                                                                                                                                                                                                                                                                                                                                                                                                                                                                                                                                                                                                                                                                                                                                                                                                                                                                                                                                                                                                                                                                                                                                                                                                                                                                                                                                                                                                                                                                                                                                                                                                                                                                                                                                                                                                                                                                                                                                                                                                                                                                |                       | 11                  | 4MH427WU03 | 9 3 3                                                | Marvelous Pearl      |
|                                                                                                                                                                                                                                                                                                                                                                                                                                                                                                                                                                                                                                                                                                                                                                                                                                                                                                                                                                                                                                                                                                                                                                                                                                                                                                                                                                                                                                                                                                                                                                                                                                                                                                                                                                                                                                                                                                                                                                                                                                                                                                                                |                       | 13                  | 4MH424WU06 |                                                      | Espresso Blessing    |
|                                                                                                                                                                                                                                                                                                                                                                                                                                                                                                                                                                                                                                                                                                                                                                                                                                                                                                                                                                                                                                                                                                                                                                                                                                                                                                                                                                                                                                                                                                                                                                                                                                                                                                                                                                                                                                                                                                                                                                                                                                                                                                                                |                       | 17                  | 4MH431WU23 |                                                      | Marble Stars         |
|                                                                                                                                                                                                                                                                                                                                                                                                                                                                                                                                                                                                                                                                                                                                                                                                                                                                                                                                                                                                                                                                                                                                                                                                                                                                                                                                                                                                                                                                                                                                                                                                                                                                                                                                                                                                                                                                                                                                                                                                                                                                                                                                |                       | 24                  | 4MH875WU02 |                                                      | Timecracker Vintage  |
| RHYTHM CORE                                                                                                                                                                                                                                                                                                                                                                                                                                                                                                                                                                                                                                                                                                                                                                                                                                                                                                                                                                                                                                                                                                                                                                                                                                                                                                                                                                                                                                                                                                                                                                                                                                                                                                                                                                                                                                                                                                                                                                                                                                                                                                                    | Magic Motion Clocks   | 25                  | 4MH426WU06 |                                                      | Grand Timecracker    |
| GLOBAL TIMEPHICE ROOTED IN QUALITY PROST CENSOR SEMENTIAL COMMITTEE PROST CENSOR SEMENTIAL COMMITTE |                       | 25                  | 4MH432WU06 |                                                      | Timecracker Gear     |
|                                                                                                                                                                                                                                                                                                                                                                                                                                                                                                                                                                                                                                                                                                                                                                                                                                                                                                                                                                                                                                                                                                                                                                                                                                                                                                                                                                                                                                                                                                                                                                                                                                                                                                                                                                                                                                                                                                                                                                                                                                                                                                                                |                       | 25                  | 4MH864WU06 |                                                      | Timecracker Ultra II |
|                                                                                                                                                                                                                                                                                                                                                                                                                                                                                                                                                                                                                                                                                                                                                                                                                                                                                                                                                                                                                                                                                                                                                                                                                                                                                                                                                                                                                                                                                                                                                                                                                                                                                                                                                                                                                                                                                                                                                                                                                                                                                                                                |                       | 26                  | 4MH405WU07 |                                                      | Time Trip            |
|                                                                                                                                                                                                                                                                                                                                                                                                                                                                                                                                                                                                                                                                                                                                                                                                                                                                                                                                                                                                                                                                                                                                                                                                                                                                                                                                                                                                                                                                                                                                                                                                                                                                                                                                                                                                                                                                                                                                                                                                                                                                                                                                |                       | 28                  | 4MH428WU06 |                                                      | Velvet Cosmos        |
|                                                                                                                                                                                                                                                                                                                                                                                                                                                                                                                                                                                                                                                                                                                                                                                                                                                                                                                                                                                                                                                                                                                                                                                                                                                                                                                                                                                                                                                                                                                                                                                                                                                                                                                                                                                                                                                                                                                                                                                                                                                                                                                                |                       | 31                  | 4MH856WD23 | 10 3 3 8 7 0 3 4 1 1 1 1 1 1 1 1 1 1 1 1 1 1 1 1 1 1 | Gala II              |
|                                                                                                                                                                                                                                                                                                                                                                                                                                                                                                                                                                                                                                                                                                                                                                                                                                                                                                                                                                                                                                                                                                                                                                                                                                                                                                                                                                                                                                                                                                                                                                                                                                                                                                                                                                                                                                                                                                                                                                                                                                                                                                                                |                       | 31                  | 4MH876WD06 |                                                      | Charm                |
|                                                                                                                                                                                                                                                                                                                                                                                                                                                                                                                                                                                                                                                                                                                                                                                                                                                                                                                                                                                                                                                                                                                                                                                                                                                                                                                                                                                                                                                                                                                                                                                                                                                                                                                                                                                                                                                                                                                                                                                                                                                                                                                                | Musical Motion Clocks | 35                  | 4MJ445WR03 | # 2 1 2 9 3 8 7 6 5                                  | Mellow Sky           |