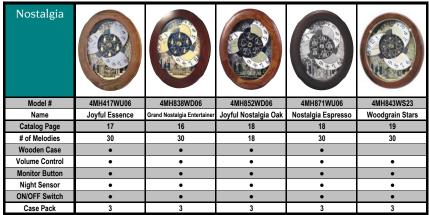

## Quick Clock Index

| Anthology      |                   |                  |                    |
|----------------|-------------------|------------------|--------------------|
| Model #        | 4MH400WU06        | 4MH420WU06       | 4MH869WU06         |
| Name           | Joyful Meditation | Joyful Anthology | Anthology Espresso |
| Catalog Page   | 11                | 10               | 12                 |
| # of Melodies  | 18                | 30               | 30                 |
| Wooden Case    | •                 | •                | •                  |
| Volume Control | •                 | •                | •                  |
| Monitor Button | •                 | •                | •                  |
| Night Sensor   | •                 | •                | •                  |
| ON/OFF Switch  | •                 | •                | •                  |
| Case Pack      | 3                 | 3                | 3                  |