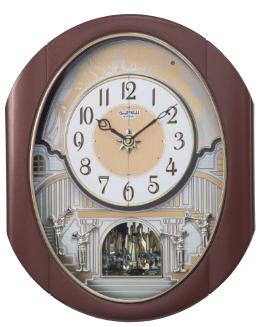

## Discontinued Models

| 2020-2021 Clock<br>Catalog                                                                                                                                                                                                                                                                                                                                                                                                                                                                                                                                                                                                                                                                                                                                                                                                                                                                                                                                                                                                                                                                                                                                                                                                                                                                                                                                                                                                                                                                                                                                                                                                                                                                                                                                                                                                                                                                                                                                                                                                                                                                                                     | Category              | 2020-21<br>Page No. | Model No.  | Picture                                              | Name                 |
|--------------------------------------------------------------------------------------------------------------------------------------------------------------------------------------------------------------------------------------------------------------------------------------------------------------------------------------------------------------------------------------------------------------------------------------------------------------------------------------------------------------------------------------------------------------------------------------------------------------------------------------------------------------------------------------------------------------------------------------------------------------------------------------------------------------------------------------------------------------------------------------------------------------------------------------------------------------------------------------------------------------------------------------------------------------------------------------------------------------------------------------------------------------------------------------------------------------------------------------------------------------------------------------------------------------------------------------------------------------------------------------------------------------------------------------------------------------------------------------------------------------------------------------------------------------------------------------------------------------------------------------------------------------------------------------------------------------------------------------------------------------------------------------------------------------------------------------------------------------------------------------------------------------------------------------------------------------------------------------------------------------------------------------------------------------------------------------------------------------------------------|-----------------------|---------------------|------------|------------------------------------------------------|----------------------|
|                                                                                                                                                                                                                                                                                                                                                                                                                                                                                                                                                                                                                                                                                                                                                                                                                                                                                                                                                                                                                                                                                                                                                                                                                                                                                                                                                                                                                                                                                                                                                                                                                                                                                                                                                                                                                                                                                                                                                                                                                                                                                                                                |                       | 8                   | 4MH425WU06 |                                                      | Grand Anthology      |
|                                                                                                                                                                                                                                                                                                                                                                                                                                                                                                                                                                                                                                                                                                                                                                                                                                                                                                                                                                                                                                                                                                                                                                                                                                                                                                                                                                                                                                                                                                                                                                                                                                                                                                                                                                                                                                                                                                                                                                                                                                                                                                                                |                       | 11                  | 4MH427WU03 | 9 3 3                                                | Marvelous Pearl      |
|                                                                                                                                                                                                                                                                                                                                                                                                                                                                                                                                                                                                                                                                                                                                                                                                                                                                                                                                                                                                                                                                                                                                                                                                                                                                                                                                                                                                                                                                                                                                                                                                                                                                                                                                                                                                                                                                                                                                                                                                                                                                                                                                |                       | 13                  | 4MH424WU06 |                                                      | Espresso Blessing    |
|                                                                                                                                                                                                                                                                                                                                                                                                                                                                                                                                                                                                                                                                                                                                                                                                                                                                                                                                                                                                                                                                                                                                                                                                                                                                                                                                                                                                                                                                                                                                                                                                                                                                                                                                                                                                                                                                                                                                                                                                                                                                                                                                |                       | 17                  | 4MH431WU23 |                                                      | Marble Stars         |
|                                                                                                                                                                                                                                                                                                                                                                                                                                                                                                                                                                                                                                                                                                                                                                                                                                                                                                                                                                                                                                                                                                                                                                                                                                                                                                                                                                                                                                                                                                                                                                                                                                                                                                                                                                                                                                                                                                                                                                                                                                                                                                                                |                       | 24                  | 4MH875WU02 |                                                      | Timecracker Vintage  |
| RHYTHM CORE                                                                                                                                                                                                                                                                                                                                                                                                                                                                                                                                                                                                                                                                                                                                                                                                                                                                                                                                                                                                                                                                                                                                                                                                                                                                                                                                                                                                                                                                                                                                                                                                                                                                                                                                                                                                                                                                                                                                                                                                                                                                                                                    | Magic Motion Clocks   | 25                  | 4MH426WU06 |                                                      | Grand Timecracker    |
| GLOBAL TIMEPHICE ROOTED IN QUALITY PROST CENSOR SEMENTIAL COMMITTEE PROST CENSOR SEMENTIAL COMMITTE |                       | 25                  | 4MH432WU06 |                                                      | Timecracker Gear     |
|                                                                                                                                                                                                                                                                                                                                                                                                                                                                                                                                                                                                                                                                                                                                                                                                                                                                                                                                                                                                                                                                                                                                                                                                                                                                                                                                                                                                                                                                                                                                                                                                                                                                                                                                                                                                                                                                                                                                                                                                                                                                                                                                |                       | 25                  | 4MH864WU06 |                                                      | Timecracker Ultra II |
|                                                                                                                                                                                                                                                                                                                                                                                                                                                                                                                                                                                                                                                                                                                                                                                                                                                                                                                                                                                                                                                                                                                                                                                                                                                                                                                                                                                                                                                                                                                                                                                                                                                                                                                                                                                                                                                                                                                                                                                                                                                                                                                                |                       | 26                  | 4MH405WU07 |                                                      | Time Trip            |
|                                                                                                                                                                                                                                                                                                                                                                                                                                                                                                                                                                                                                                                                                                                                                                                                                                                                                                                                                                                                                                                                                                                                                                                                                                                                                                                                                                                                                                                                                                                                                                                                                                                                                                                                                                                                                                                                                                                                                                                                                                                                                                                                |                       | 28                  | 4MH428WU06 |                                                      | Velvet Cosmos        |
|                                                                                                                                                                                                                                                                                                                                                                                                                                                                                                                                                                                                                                                                                                                                                                                                                                                                                                                                                                                                                                                                                                                                                                                                                                                                                                                                                                                                                                                                                                                                                                                                                                                                                                                                                                                                                                                                                                                                                                                                                                                                                                                                |                       | 31                  | 4MH856WD23 | 10 3 3 8 7 0 3 4 1 1 1 1 1 1 1 1 1 1 1 1 1 1 1 1 1 1 | Gala II              |
|                                                                                                                                                                                                                                                                                                                                                                                                                                                                                                                                                                                                                                                                                                                                                                                                                                                                                                                                                                                                                                                                                                                                                                                                                                                                                                                                                                                                                                                                                                                                                                                                                                                                                                                                                                                                                                                                                                                                                                                                                                                                                                                                |                       | 31                  | 4MH876WD06 |                                                      | Charm                |
|                                                                                                                                                                                                                                                                                                                                                                                                                                                                                                                                                                                                                                                                                                                                                                                                                                                                                                                                                                                                                                                                                                                                                                                                                                                                                                                                                                                                                                                                                                                                                                                                                                                                                                                                                                                                                                                                                                                                                                                                                                                                                                                                | Musical Motion Clocks | 35                  | 4MJ445WR03 | # 2 1 2 9 3 8 7 6 5                                  | Mellow Sky           |