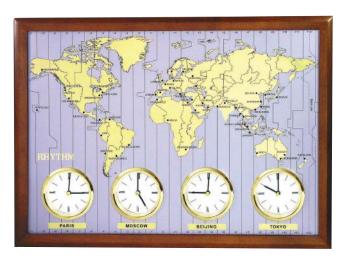

## **CMG982NR06 Admiral WOODEN CASE**

The Admiral lets his rank known in its size and precision time keeping. This clock is an impressive 22" in diameter and is equipped with Rhythm's ultra quiet smooth quartz movement.

\* Requires 1 AA size battery

Size: 22.1 diameter Weight: 5.9 lbs. Case Pack: 3 pcs. UPC # 009136982068



### CFG901NR06 Estado WOODEN CASE

Encased in wooden frame, the Estado is a perfect mix between exquisite and modern with a 16" diameter dial. The clock comes with a digital display of a calendar, thermometer, and hygrometer. Clock is battery quartz operated.

- \* Individual digital calendar and thermometer / hygrometer
- \* Requires 3 AA size batteries

Size: 16.1" diameter Weight: 3.8 lbs. Case Pack: 5 pcs. UPC # 009136901069



### Other / Multifunction Clocks



#### **CMW902NR06** Around The World WOODEN CASE

The time around the world in one look. An elegant timepiece encased in a wooden frame with an espresso finish. Clock is battery quartz operated.

- \* 4 separate analog clocks
- \* Comes with 37 world city names and 3 blank brass plates
- \* Requires 4 AA size batteries

Size: 16.6"H x 23.6"W Weight: 7.1 lbs. Case Pack: 3 pcs. UPC # 009136903063



**CRH229NR18** 

\* Demonstration button \* Volume control

\* ON/OFF switch

Weight: 8.0 lbs.

Case Pack: 1 pce

Size: 9.7"H x 19.1"W

UPC # 009136229187



Plays one of 28 melodies every hour on the \* Auto night shut-off hour from 3 different melody selections

Amazing Grace In The Garden Ave Maria \* Requires 2 AA size batteries How Great Thou Art Jesus Loves Me What A Friend We Have In Jes