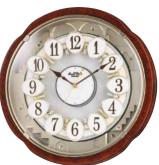

| Category                      | 2022-23<br>Catalog<br>Page # | Image                                          | Model #    | Name                      | # of<br>Melodies | Wooden<br>Case | Volume<br>Control | Monitor<br>Button | Night<br>Sensor | On/Off<br>Switch | Case<br>Pack |
|-------------------------------|------------------------------|------------------------------------------------|------------|---------------------------|------------------|----------------|-------------------|-------------------|-----------------|------------------|--------------|
|                               | 27                           |                                                | 4MH448WU02 | Time Works                | 30               | •              | •                 | •                 | •               | •                | 3            |
| Magic                         | 30                           |                                                | 4MH900WU03 | Chronograph(White/Gold)   | 30               | -              | •                 | •                 | •               | •                | 4            |
| Motion<br>Clocks              | 30                           |                                                | 4MH442WU08 | Chronograph(Black/Silver) | 30               | -              | •                 | •                 | •               | •                | 4            |
|                               | 33                           |                                                | 4MH447WU23 | Gala III                  | 30               |                | •                 | •                 | •               | •                | 3            |
| Musical                       | 36                           | 87 6 5 4 6 5 4 6 5 6 5 6 5 6 5 6 5 6 5 6 5     | 4MJ446WU06 | Bloom                     | 18               | -              | •                 | •                 | •               | •                | 4            |
| Motion<br>Clocks              | 41                           | 18-0 5 4 1 1 1 1 1 1 1 1 1 1 1 1 1 1 1 1 1 1   | 4RJ643WU18 | Joyful Crystal Gold       | 12               |                | •                 | •                 | •               | ı                | 10           |
|                               | 47                           |                                                | CRH266UR06 | WSM Kingston              | 19               | •              | •                 | •                 | •               | •                | 2            |
|                               | 50                           | 112 Ly<br>9 3<br>8 7 6 5                       | CMH754NR06 | WSM Santa Clara           | 1                | •              | •                 | -                 | •               | •                | 5            |
| Wooden                        | 50                           | **                                             | CMJ547NR06 | WSM Havana                | 1                | •              | •                 | -                 | •               | •                | 3            |
| Musical<br>Clocks             | 51                           | •                                              | CMJ501FR06 | WSM York                  | 1                | •              | •                 | -                 | •               | •                | 3            |
|                               | 52                           |                                                | 4MJ742RH06 | WSM Tedsukuri             | 1                | •              | -                 | -                 | -               | •                | 1            |
|                               | 52                           | •                                              | CMJ590NR06 | WSM Randolph              | 19               | •              | •                 | •                 | •               | •                | 2            |
| Contemporary<br>Motion Clocks |                              | 11 2 1 2 2 2 3 3 4 3 4 3 4 3 4 3 4 3 4 3 4 3 4 | 4SG768WT18 | Enchantment II            | -                | -              | -                 | -                 | -               | -                | 10           |
| Alarm                         | 56                           |                                                | 4RM770WU23 | Patriot Morning           | 12               | -              | •                 | •                 | -               | •                | 40           |
| Clocks                        | 57                           | 12 1 3 3 3 5 5 5 5 5 5 5 5 5 5 5 5 5 5 5 5     | 8RM402WU03 | Morning Harmony           | 12               | -              | •                 | •                 | -               | •                | 20           |