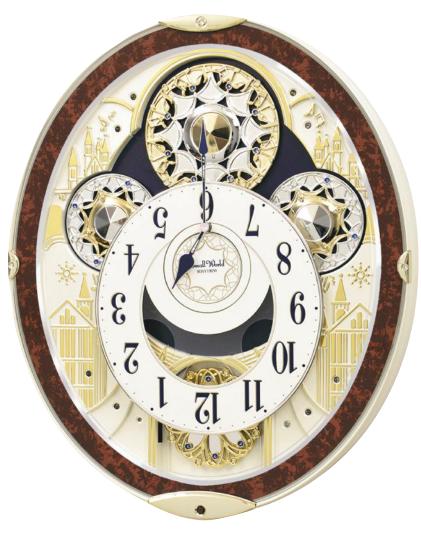

## Discontinued Models

| 2020-2021 Clock<br>Catalog                                                                                                                                                                                                                                                                                                                                                                                                                                                                                                                                                                                                                                                                                                                                                                                                                                                                                                                                                                                                                                                                                                                                                                                                                                                                                                                                                                                                                                                                                                                                                                                                                                                                                                                                                                                                                                                                                                                                                                                                                                                                                                     | Category              | 2020-21<br>Page No. | Model No.  | Picture                                              | Name                 |
|--------------------------------------------------------------------------------------------------------------------------------------------------------------------------------------------------------------------------------------------------------------------------------------------------------------------------------------------------------------------------------------------------------------------------------------------------------------------------------------------------------------------------------------------------------------------------------------------------------------------------------------------------------------------------------------------------------------------------------------------------------------------------------------------------------------------------------------------------------------------------------------------------------------------------------------------------------------------------------------------------------------------------------------------------------------------------------------------------------------------------------------------------------------------------------------------------------------------------------------------------------------------------------------------------------------------------------------------------------------------------------------------------------------------------------------------------------------------------------------------------------------------------------------------------------------------------------------------------------------------------------------------------------------------------------------------------------------------------------------------------------------------------------------------------------------------------------------------------------------------------------------------------------------------------------------------------------------------------------------------------------------------------------------------------------------------------------------------------------------------------------|-----------------------|---------------------|------------|------------------------------------------------------|----------------------|
|                                                                                                                                                                                                                                                                                                                                                                                                                                                                                                                                                                                                                                                                                                                                                                                                                                                                                                                                                                                                                                                                                                                                                                                                                                                                                                                                                                                                                                                                                                                                                                                                                                                                                                                                                                                                                                                                                                                                                                                                                                                                                                                                |                       | 8                   | 4MH425WU06 |                                                      | Grand Anthology      |
|                                                                                                                                                                                                                                                                                                                                                                                                                                                                                                                                                                                                                                                                                                                                                                                                                                                                                                                                                                                                                                                                                                                                                                                                                                                                                                                                                                                                                                                                                                                                                                                                                                                                                                                                                                                                                                                                                                                                                                                                                                                                                                                                |                       | 11                  | 4MH427WU03 | 9 3 3                                                | Marvelous Pearl      |
|                                                                                                                                                                                                                                                                                                                                                                                                                                                                                                                                                                                                                                                                                                                                                                                                                                                                                                                                                                                                                                                                                                                                                                                                                                                                                                                                                                                                                                                                                                                                                                                                                                                                                                                                                                                                                                                                                                                                                                                                                                                                                                                                |                       | 13                  | 4MH424WU06 |                                                      | Espresso Blessing    |
|                                                                                                                                                                                                                                                                                                                                                                                                                                                                                                                                                                                                                                                                                                                                                                                                                                                                                                                                                                                                                                                                                                                                                                                                                                                                                                                                                                                                                                                                                                                                                                                                                                                                                                                                                                                                                                                                                                                                                                                                                                                                                                                                |                       | 17                  | 4MH431WU23 |                                                      | Marble Stars         |
|                                                                                                                                                                                                                                                                                                                                                                                                                                                                                                                                                                                                                                                                                                                                                                                                                                                                                                                                                                                                                                                                                                                                                                                                                                                                                                                                                                                                                                                                                                                                                                                                                                                                                                                                                                                                                                                                                                                                                                                                                                                                                                                                |                       | 24                  | 4MH875WU02 |                                                      | Timecracker Vintage  |
| RHYTHM CORE                                                                                                                                                                                                                                                                                                                                                                                                                                                                                                                                                                                                                                                                                                                                                                                                                                                                                                                                                                                                                                                                                                                                                                                                                                                                                                                                                                                                                                                                                                                                                                                                                                                                                                                                                                                                                                                                                                                                                                                                                                                                                                                    | Magic Motion Clocks   | 25                  | 4MH426WU06 |                                                      | Grand Timecracker    |
| GLOBAL TIMEPHICE ROOTED IN QUALITY PROST CENSOR SEMENTIAL COMMITTEE PROST CENSOR SEMENTIAL COMMITTE |                       | 25                  | 4MH432WU06 |                                                      | Timecracker Gear     |
|                                                                                                                                                                                                                                                                                                                                                                                                                                                                                                                                                                                                                                                                                                                                                                                                                                                                                                                                                                                                                                                                                                                                                                                                                                                                                                                                                                                                                                                                                                                                                                                                                                                                                                                                                                                                                                                                                                                                                                                                                                                                                                                                |                       | 25                  | 4MH864WU06 |                                                      | Timecracker Ultra II |
|                                                                                                                                                                                                                                                                                                                                                                                                                                                                                                                                                                                                                                                                                                                                                                                                                                                                                                                                                                                                                                                                                                                                                                                                                                                                                                                                                                                                                                                                                                                                                                                                                                                                                                                                                                                                                                                                                                                                                                                                                                                                                                                                |                       | 26                  | 4MH405WU07 |                                                      | Time Trip            |
|                                                                                                                                                                                                                                                                                                                                                                                                                                                                                                                                                                                                                                                                                                                                                                                                                                                                                                                                                                                                                                                                                                                                                                                                                                                                                                                                                                                                                                                                                                                                                                                                                                                                                                                                                                                                                                                                                                                                                                                                                                                                                                                                |                       | 28                  | 4MH428WU06 |                                                      | Velvet Cosmos        |
|                                                                                                                                                                                                                                                                                                                                                                                                                                                                                                                                                                                                                                                                                                                                                                                                                                                                                                                                                                                                                                                                                                                                                                                                                                                                                                                                                                                                                                                                                                                                                                                                                                                                                                                                                                                                                                                                                                                                                                                                                                                                                                                                |                       | 31                  | 4MH856WD23 | 10 3 3 8 7 0 3 4 1 1 1 1 1 1 1 1 1 1 1 1 1 1 1 1 1 1 | Gala II              |
|                                                                                                                                                                                                                                                                                                                                                                                                                                                                                                                                                                                                                                                                                                                                                                                                                                                                                                                                                                                                                                                                                                                                                                                                                                                                                                                                                                                                                                                                                                                                                                                                                                                                                                                                                                                                                                                                                                                                                                                                                                                                                                                                |                       | 31                  | 4MH876WD06 |                                                      | Charm                |
|                                                                                                                                                                                                                                                                                                                                                                                                                                                                                                                                                                                                                                                                                                                                                                                                                                                                                                                                                                                                                                                                                                                                                                                                                                                                                                                                                                                                                                                                                                                                                                                                                                                                                                                                                                                                                                                                                                                                                                                                                                                                                                                                | Musical Motion Clocks | 35                  | 4MJ445WR03 | # 2 1 2 9 3 8 7 6 5                                  | Mellow Sky           |