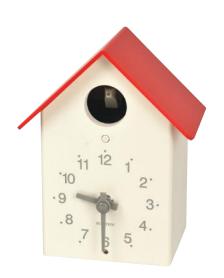

| Category        | 2022-23<br>Catalog<br>Page # |                                                | Model #    | Name                                                 | # of<br>Melodies | Wooden<br>Case | Volume<br>Control | Monitor<br>Button | Night<br>Sensor | On/Off<br>Switch | Pack |
|-----------------|------------------------------|------------------------------------------------|------------|------------------------------------------------------|------------------|----------------|-------------------|-------------------|-----------------|------------------|------|
|                 | 59                           | 11213<br>8763                                  | CRE304NR05 | Nightbright 3045                                     | -                | -              | -                 | -                 | -               | •                | 60   |
|                 | 59                           | 11 12 1<br>10 - 2<br>9 - 3<br>8 7 6 5          | CRE305NR05 | Nightbright 3055                                     | ,                | -              | 1                 | -                 | 1               | •                | 40   |
|                 | 59                           | 11.12.12<br>9 7 6 3 4                          | CRE307UR03 | Nightbright 307 White                                | -                | -              | 1                 | 1                 | 1               | •                | 50   |
|                 | 59                           | 112 1<br>9 3<br>8 7 6 5 4                      | CRE307UR14 | Nightbright 307 Orange                               | -                | -              |                   | -                 | -               | •                | 50   |
| Alarm<br>Clocks | 60                           |                                                | CRE308UR01 | Nightbright 308 Red                                  | -                | -              | -                 | -                 | -               | •                | 50   |
|                 | 60                           |                                                | CRE308UR04 | Nightbright 308 Blue                                 | -                | -              |                   | -                 | -               | •                | 50   |
|                 | 60                           | 11 12 7 00 4 1 1 1 1 1 1 1 1 1 1 1 1 1 1 1 1 1 | CRE308UR14 | Nightbright 308 Orange                               | -                | -              | -                 | -                 | -               | •                | 50   |
|                 | 58                           | 11 2 2 2 3<br>9 7 3<br>8 7 6 5                 | CRE827NR04 | Study Alarm Blue                                     | -                | -              | ı                 | -                 | 1               | •                | 50   |
|                 | 58                           | 0 2 2<br>6 7 3<br>8 7 6 4                      | CRE827NR13 | 307UR14   Nightbright 307 Orange   -   -   -   -   - | •                | 50             |                   |                   |                 |                  |      |
| Cuckoo          | 62                           | 10 10 1 10 10 10 10 10 10 10 10 10 10 10       | 4RH797SR01 | Tori house White(Red)                                | -                | -              | ı                 | •                 | •               | •                | 8    |
| Clock           | 62                           | • +                                            | 4RH797SR04 | Tori house Blue                                      | -                | -              | ·                 | •                 | •               | •                | 8    |
|                 | 66                           |                                                | 9ZF031RH03 | USB Fan WH                                           | -                | -              | -                 | -                 | -               | •                | 50   |
| USB Fan         | 66                           |                                                | 9ZF031RH04 | USB Fan BL                                           | -                | -              | -                 | -                 | ~               | •                | 50   |
|                 | 66                           |                                                | 9ZF031RH08 | USB Fan DG                                           | -                | -              | -                 | -                 | -               | •                | 50   |