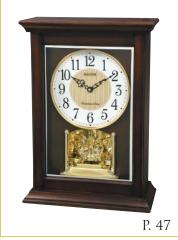

## Discontinued Models

| 2020-2021 Clock<br>Catalog                                                                                                                                                                                                                                                                                                                                                                                                                                                                                                                                                                                                                                                                                                                                                                                                                                                                                                                                                                                                                                                                                                                                                                                                                                                                                                                                                                                                                                                                                                                                                                                                                                                                                                                                                                                                                                                                                                                                                                                                                                                                                                     | Category              | 2020-21<br>Page No. | Model No.  | Picture                                              | Name                 |
|--------------------------------------------------------------------------------------------------------------------------------------------------------------------------------------------------------------------------------------------------------------------------------------------------------------------------------------------------------------------------------------------------------------------------------------------------------------------------------------------------------------------------------------------------------------------------------------------------------------------------------------------------------------------------------------------------------------------------------------------------------------------------------------------------------------------------------------------------------------------------------------------------------------------------------------------------------------------------------------------------------------------------------------------------------------------------------------------------------------------------------------------------------------------------------------------------------------------------------------------------------------------------------------------------------------------------------------------------------------------------------------------------------------------------------------------------------------------------------------------------------------------------------------------------------------------------------------------------------------------------------------------------------------------------------------------------------------------------------------------------------------------------------------------------------------------------------------------------------------------------------------------------------------------------------------------------------------------------------------------------------------------------------------------------------------------------------------------------------------------------------|-----------------------|---------------------|------------|------------------------------------------------------|----------------------|
|                                                                                                                                                                                                                                                                                                                                                                                                                                                                                                                                                                                                                                                                                                                                                                                                                                                                                                                                                                                                                                                                                                                                                                                                                                                                                                                                                                                                                                                                                                                                                                                                                                                                                                                                                                                                                                                                                                                                                                                                                                                                                                                                |                       | 8                   | 4MH425WU06 |                                                      | Grand Anthology      |
|                                                                                                                                                                                                                                                                                                                                                                                                                                                                                                                                                                                                                                                                                                                                                                                                                                                                                                                                                                                                                                                                                                                                                                                                                                                                                                                                                                                                                                                                                                                                                                                                                                                                                                                                                                                                                                                                                                                                                                                                                                                                                                                                |                       | 11                  | 4MH427WU03 | 9 3 3                                                | Marvelous Pearl      |
|                                                                                                                                                                                                                                                                                                                                                                                                                                                                                                                                                                                                                                                                                                                                                                                                                                                                                                                                                                                                                                                                                                                                                                                                                                                                                                                                                                                                                                                                                                                                                                                                                                                                                                                                                                                                                                                                                                                                                                                                                                                                                                                                |                       | 13                  | 4MH424WU06 |                                                      | Espresso Blessing    |
|                                                                                                                                                                                                                                                                                                                                                                                                                                                                                                                                                                                                                                                                                                                                                                                                                                                                                                                                                                                                                                                                                                                                                                                                                                                                                                                                                                                                                                                                                                                                                                                                                                                                                                                                                                                                                                                                                                                                                                                                                                                                                                                                |                       | 17                  | 4MH431WU23 |                                                      | Marble Stars         |
|                                                                                                                                                                                                                                                                                                                                                                                                                                                                                                                                                                                                                                                                                                                                                                                                                                                                                                                                                                                                                                                                                                                                                                                                                                                                                                                                                                                                                                                                                                                                                                                                                                                                                                                                                                                                                                                                                                                                                                                                                                                                                                                                |                       | 24                  | 4MH875WU02 |                                                      | Timecracker Vintage  |
| RHYTHM CORE                                                                                                                                                                                                                                                                                                                                                                                                                                                                                                                                                                                                                                                                                                                                                                                                                                                                                                                                                                                                                                                                                                                                                                                                                                                                                                                                                                                                                                                                                                                                                                                                                                                                                                                                                                                                                                                                                                                                                                                                                                                                                                                    | Magic Motion Clocks   | 25                  | 4MH426WU06 |                                                      | Grand Timecracker    |
| GLOBAL TIMEPHICE ROOTED IN QUALITY PROST CENSOR SEMENTIAL COMMITTEE PROST CENSOR SEMENTIAL COMMITTE |                       | 25                  | 4MH432WU06 |                                                      | Timecracker Gear     |
|                                                                                                                                                                                                                                                                                                                                                                                                                                                                                                                                                                                                                                                                                                                                                                                                                                                                                                                                                                                                                                                                                                                                                                                                                                                                                                                                                                                                                                                                                                                                                                                                                                                                                                                                                                                                                                                                                                                                                                                                                                                                                                                                |                       | 25                  | 4MH864WU06 |                                                      | Timecracker Ultra II |
|                                                                                                                                                                                                                                                                                                                                                                                                                                                                                                                                                                                                                                                                                                                                                                                                                                                                                                                                                                                                                                                                                                                                                                                                                                                                                                                                                                                                                                                                                                                                                                                                                                                                                                                                                                                                                                                                                                                                                                                                                                                                                                                                |                       | 26                  | 4MH405WU07 |                                                      | Time Trip            |
|                                                                                                                                                                                                                                                                                                                                                                                                                                                                                                                                                                                                                                                                                                                                                                                                                                                                                                                                                                                                                                                                                                                                                                                                                                                                                                                                                                                                                                                                                                                                                                                                                                                                                                                                                                                                                                                                                                                                                                                                                                                                                                                                |                       | 28                  | 4MH428WU06 |                                                      | Velvet Cosmos        |
|                                                                                                                                                                                                                                                                                                                                                                                                                                                                                                                                                                                                                                                                                                                                                                                                                                                                                                                                                                                                                                                                                                                                                                                                                                                                                                                                                                                                                                                                                                                                                                                                                                                                                                                                                                                                                                                                                                                                                                                                                                                                                                                                |                       | 31                  | 4MH856WD23 | 10 3 3 8 7 0 3 4 1 1 1 1 1 1 1 1 1 1 1 1 1 1 1 1 1 1 | Gala II              |
|                                                                                                                                                                                                                                                                                                                                                                                                                                                                                                                                                                                                                                                                                                                                                                                                                                                                                                                                                                                                                                                                                                                                                                                                                                                                                                                                                                                                                                                                                                                                                                                                                                                                                                                                                                                                                                                                                                                                                                                                                                                                                                                                |                       | 31                  | 4MH876WD06 |                                                      | Charm                |
|                                                                                                                                                                                                                                                                                                                                                                                                                                                                                                                                                                                                                                                                                                                                                                                                                                                                                                                                                                                                                                                                                                                                                                                                                                                                                                                                                                                                                                                                                                                                                                                                                                                                                                                                                                                                                                                                                                                                                                                                                                                                                                                                | Musical Motion Clocks | 35                  | 4MJ445WR03 | # 2 1 2 9 3 8 7 6 5                                  | Mellow Sky           |