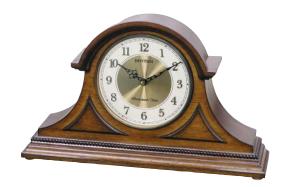

## Quick Clock Index

| Anthology      |                   |                  |                    |
|----------------|-------------------|------------------|--------------------|
| Model #        | 4MH400WU06        | 4MH420WU06       | 4MH869WU06         |
| Name           | Joyful Meditation | Joyful Anthology | Anthology Espresso |
| Catalog Page   | 11                | 10               | 12                 |
| # of Melodies  | 18                | 30               | 30                 |
| Wooden Case    | •                 | •                | •                  |
| Volume Control | •                 | •                | •                  |
| Monitor Button | •                 | •                | •                  |
| Night Sensor   | •                 | •                | •                  |
| ON/OFF Switch  | •                 | •                | •                  |
| Case Pack      | 3                 | 3                | 3                  |