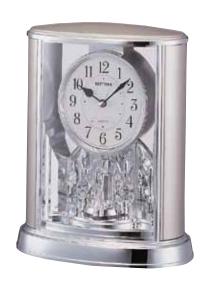

### **Encore Movement**

Our Encore Series dials are made up of 12 individual oval pieces with a number on each of dial pieces. The dial splits in six pairs and the pairs rotate close to a complete revolution. Behind every number there's a figure and a crustal that are revealed.

#### 4MH407WU06 Grand Encore II

The eye-catching features fascinate with the architectural structure of the Grand Encore II. At the top of the hour, the numbers rotate in six couples to reveal swans and dancers. The rocking pendulum on this model keeps this clock in motion. It rotates through one of 30 melodies that will have you wanting an "encore". Clock is battery quartz operated.