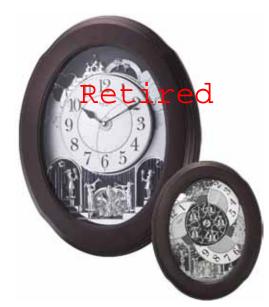

Liebestraum No. 3

WOOD

This model is in a class of it's own. The eye-catching features fascinate with the architectural structure of this theme. At the top of the hour, the numbers rotate in six couples to reveal a swan and dance theme. The swinging pendulum with crystals on this model keeps this clock in motion. It rotates through one of 30 melodies that will have you wanting an "encore". Clock is battery quartz operated.

- \* Auto night shut-off
- \* Demonstration button
- \* Volume control
- \* ON/OFF switch
- \* Requires 4 D size batteries

Size: 22.0"H x 16.0"W Weight: 11.0 lbs. Case Pack: 2 pcs. UPC # 009136896068

Plays one of 30 melodies every hour on the hour from 3 different melody selections.