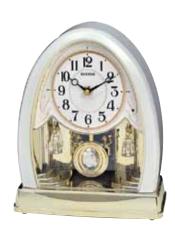

### **Encore Movement**

Our Encore Series dials are made up of 12 individual oval pieces with a number on each of dial pieces. The dial splits in six pairs and the pairs rotate close to a complete revolution. Behind every number there's a figure and a crustal that are revealed.

#### 4MH407WU06 Grand Encore II

The eye-catching features fascinate with the architectural structure of the Grand Encore II. At the top of the hour, the numbers rotate in six couples to reveal swans and dancers. The rocking pendulum on this model keeps this clock in motion. It rotates through one of 30 melodies that will have you wanting an "encore". Clock is battery quartz operated.