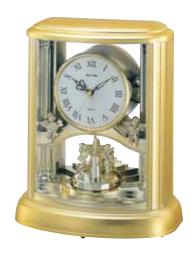

### **Encore Movement**

Our Encore Series dials are made up of 12 individual oval pieces with a number on each of dial pieces. The dial splits in six pairs and the pairs rotate close to a complete revolution. Behind every number there's a figure and a crustal that are revealed.

Liebestraum No. 3

WOOD

This model is in a class of it's own. The eye-catching features fascinate with the architectural structure of this theme. At the top of the hour, the numbers rotate in six couples to reveal a swan and dance theme. The swinging pendulum with crystals on this model keeps this clock in motion. It rotates through one of 30 melodies that will have you wanting an "encore". Clock is battery quartz operated.

- \* Auto night shut-off
- \* Demonstration button
- \* Volume control
- \* ON/OFF switch
- \* Requires 4 D size batteries

Size: 22.0"H x 16.0"W Weight: 11.0 lbs. Case Pack: 2 pcs. UPC # 009136896068

Plays one of 30 melodies every hour on the hour from 3 different melody selections.