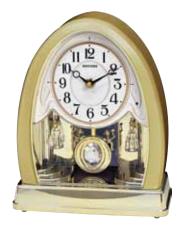

### **Encore Movement**

Our Encore Series dials are made up of 12 individual oval pieces with a number on each of dial pieces. The dial splits in six pairs and the pairs rotate close to a complete revolution. Behind every number there's a figure and a crustal that are revealed.

### 4MH847WD06 Joyful Encore

This model is in a class of its own. The eye-catching design fascinates with the motion of the numbers at the top of the hour, as the numbers rotate to reveal crystals and angels. The swinging pendulum on this model keeps this clock in a state of serene motion. Clock rotates through one of 18 melodies that will have you desiring an "encore". Clock is battery quartz operated.