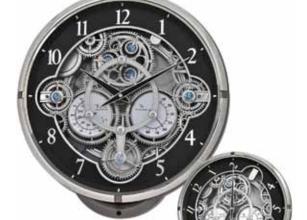

### 4MH886WD02 Gadget

We give you the Gadget. It reads the temperature, moisture, has motion, and it tells time. On the hour, the gears take move, meanwhile the dial takes a full revolution around while playing one of 30 melodies. Designed beautifully with a continuous rotating gear at the bottom and 6 Crystals. Clock is battery quartz operated.

#### 4MH900WU03 **Chronograph (White/Gold)**

We give you the Chronograph with timeless White/ Gold combination. It reminds you of some of the great watches and clocks of the past. On the hour, the gears take a move, meanwhile, the dial takes a full revolution around while playing one of 30 melodies. It reads the temperature, moisture has motion, and it tells time. Designed beautifully with a continuous rotating gear at the bottom and 6 Crystals. The clock is battery quartz operated.