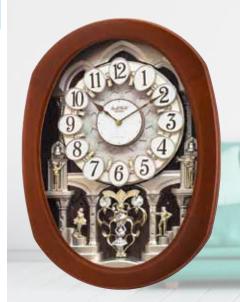

### **Glory Movement**

The Glory Series consist of a dial that splits into 4 Pieces. 3 of the 4 pieces take move and split into different directions while revealing a wheel that resembles a Ferris wheel with cars of glimmering crystals

### 4MH895WU06 Glory Espresso

WOOD

This model has a tranquil, cathedral-like theme with an espresso stained wooden frame to give it its modern tone. The Glory Espresso splits into three sections on the hour to one of the 30 melodies. While opening, the dial reveals 15 glimmering Crystals. The rotating wheel at the bottom holds 4 crystals, making this clock absolutely glorious. Clock is battery quartz operated.