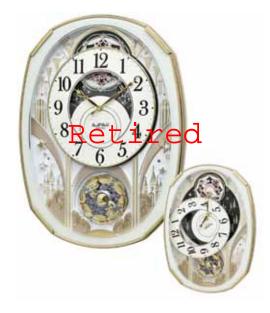

### **Glory Movement**

The Glory Series consist of a dial that splits into 4 Pieces. 3 of the 4 pieces take move and split into different directions while revealing a wheel that resembles a Ferris wheel with cars of glimmering crystals