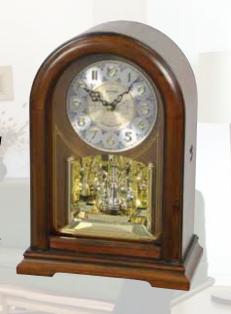

### **Glory Movement**

The Glory Series consist of a dial that splits into 4 Pieces. 3 of the 4 pieces take move and split into different directions while revealing a wheel that resembles a Ferris wheel with cars of glimmering crystals

### 4MH895WU06 Glory Espresso

WOOD

This model has a tranquil, cathedral-like theme with an espresso stained wooden frame to give it its modern tone. The Glory Espresso splits into three sections on the hour to one of the 30 melodies. While opening, the dial reveals 15 glimmering Crystals. The rotating wheel at the bottom holds 4 crystals, making this clock absolutely glorious. Clock is battery quartz operated.