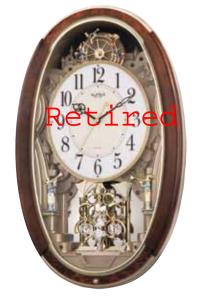

### **Encore Movement**

Our Encore Series dials are made up of 12 individual oval pieces with a number on each of dial pieces. The dial splits in six pairs and the pairs rotate close to a complete revolution. Behind every number there's a figure and a crustal that are revealed.

#### Grand Encore Espresso NEW WOOD

Our new Grand Encore Espresso is wrapped in a beautiful piano finished espresso wood. At the top of the hour, the numbers rotate in six couples to reveal swans and dancers. The rocking pendulum on this model keeps this clock in motion. It rotates through one of 30 melodies that will have you wanting an "encore". Clock is battery quartz operated.

- \* Auto night shut-off
- \* Demonstration button
- \* Volume control
- \* ON/OFF switch
- \* Requires 4 D size batteries

Size: 22.0"H x 16.0"W Weight: 11.0 lbs. Case Pack: 2 UPC # 00913690169

Plays one of 30 melodies every hour on the hour from 3 different melody selections