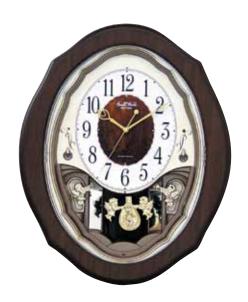

### 4MH895WU06 Glory Espresso

WOOD

This model has a tranquil, cathedral-like theme with an espresso stained wooden frame to give it its modern tone. The Glory Espresso splits into three sections on the hour to one of the 30 melodies. While opening, the dial reveals 15 glimmering Crystals. The rotating wheel at the bottom holds 4 crystals, making this clock absolutely glorious. Clock is battery quartz operated.

- \* Auto night shut-off
- \* Demonstration button
- \* Volume control
- \* ON/OFF switch
- \* Requires 2 D size batteries

Size: 19.7"H x 15.8"W Weight: 9.9 lbs. Case Pack: 3 pcs. UPC # 009136895061

Plays one of 30 melodies every hour on the hour from 3 different melody selections.