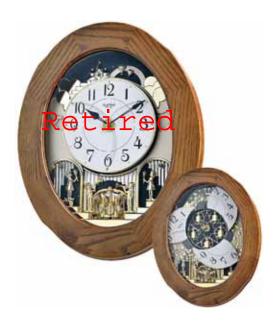

#### 4MH447WU23 Gala III

Come one, come all to this Gala III ...a spectacle at the push of a button or on the top of the hour. Either way, you will see this clock put on a show when the dial rotates down and unveils 3 more Magic Motion driven elements that rotate to one of 30 melodies. The clock is framed with a burl wood look for a classy look. A rotating pendulum wheel at the bottom rotates continuously to add more color to the already fun filled Gala III.

- \* Auto night shut-off
- \* Demonstration button
- \* Volume control
- \* ON/OFF switch
- \* Requires 2 D size batteries

Size: 17.9"H x 14.8"W Weight: 5.5 lbs. Case Pack: 3 pcs. UPC # 009136447239

Plays one of 30 melodies every hour on the hour from 3 different melody selections

Tale From The Vienna Woods Beautiful Dreamer When The Saints Go Marchina In Amazing Grace Four Seasons - Spring In The Garden Aura Lee Morning Mood - Peer Gynt She Wore A Yellow Ribbon How Great Thou Art Greensleeves - or -Traumerei Liebestraum No. 3 Jesu, Joy Of Man's Desiring Nocturne op. 9-2 Aufforderung zum Tanz Canon Ave Maria Danza Dell'ore Sonata fur Klavier K. 545-1 . w. Voice Of Spring

The First Noel Jingle Bells Silent Night Deck The Halls Joy To The World We Wish You A Merry Christmas