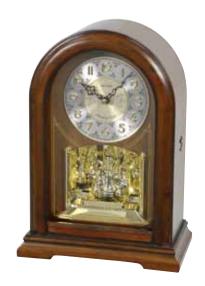

### **Glory Movement**

The Glory Series consist of a dial that splits into 4 Pieces. 3 of the 4 pieces take move and split into different directions while revealing a wheel that resembles a Ferris wheel with cars of glimmering crystals

### 4MH895WU06 Glory Espresso

WOOD

This model has a tranquil, cathedral-like theme with an espresso stained wooden frame to give it its modern tone. The Glory Espresso splits into three sections on the hour to one of the 30 melodies. While opening, the dial reveals 15 glimmering Crystals. The rotating wheel at the bottom holds 4 crystals, making this clock absolutely glorious. Clock is battery quartz operated.