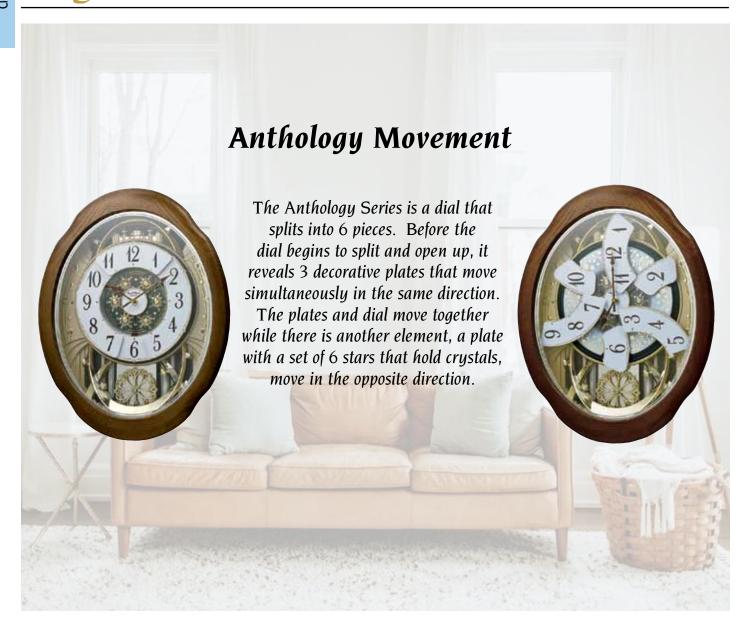

### **Encore Movement**

Our Encore Series dials are made up of 12 individual oval pieces with a number on each of dial pieces. The dial splits in six pairs and the pairs rotate close to a complete revolution. Behind every number there's a figure and a crustal that are revealed.