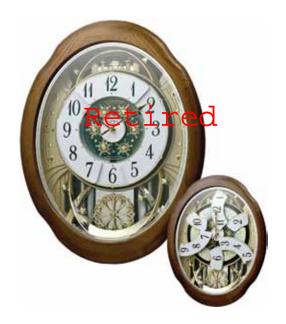

### 4MH895WU06 Glory Espresso

WOOD

This model has a tranquil, cathedral-like theme with an espresso stained wooden frame to give it its modern tone. The Glory Espresso splits into three sections on the hour to one of the 30 melodies. While opening, the dial reveals 15 glimmering Crystals. The rotating wheel at the bottom holds 4 crystals, making this clock absolutely glorious. Clock is battery quartz operated.

- \* Auto night shut-off
- \* Demonstration button
- \* Volume control
- \* ON/OFF switch
- \* Requires 2 D size batteries

Size: 19.7"H x 15.8"W Weight: 9.9 lbs. Case Pack: 3 pcs. UPC # 009136895061

Plays one of 30 melodies every hour on the hour from 3 different melody selections.