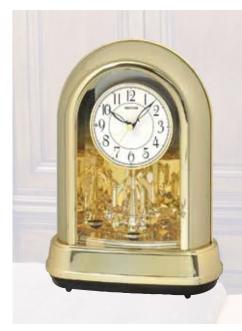

### **Glory Movement**

The Glory Series consist of a dial that splits into 4 Pieces. 3 of the 4 pieces take move and split into different directions while revealing a wheel that resembles a Ferris wheel with cars of glimmering crystals

### 4MH895WU06 Glory Espresso

WOOD

This model has a tranquil, cathedral-like theme with an espresso stained wooden frame to give it its modern tone. The Glory Espresso splits into three sections on the hour to one of the 30 melodies. While opening, the dial reveals 15 glimmering Crystals. The rotating wheel at the bottom holds 4 crystals, making this clock absolutely glorious. Clock is battery quartz operated.

- \* Auto night shut-off
- \* Demonstration button
- \* Volume control
- \* ON/OFF switch
- \* Requires 2 D size batteries

Size: 19.7"H x 15.8"W Weight: 9.9 lbs. Case Pack: 3 pcs. UPC # 009136895061

Plays one of 30 melodies every hour on the hour from 3 different melody selections.