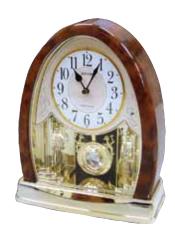

### **Encore Movement**

Our Encore Series dials are made up of 12 individual oval pieces with a number on each of dial pieces. The dial splits in six pairs and the pairs rotate close to a complete revolution. Behind every number there's a figure and a crustal that are revealed.

#### Grand Encore Espresso NEW WOOD

Our new Grand Encore Espresso is wrapped in a beautiful piano finished espresso wood. At the top of the hour, the numbers rotate in six couples to reveal swans and dancers. The rocking pendulum on this model keeps this clock in motion. It rotates through one of 30 melodies that will have you wanting an "encore". Clock is battery quartz operated.