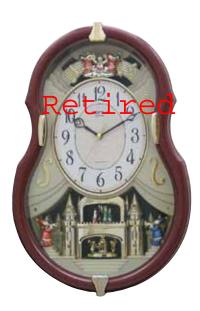

Boys bring this clock to the center of attention. The beautiful faux burl wood frame look casing gives this clock its prestigious style. A multiple colored LED light show plays along with one of the 16 songs in this clock. Clock is battery quartz operated.

- \* Auto night shut-off
- \* Demonstration button
- \* Volume control
- \* ON/OFF switch
- \* Requires 4 D size batteries

Size: 24.7"H x 16.1"W Weight: 5.1 lbs. Case Pack: 3 pcs. UPC # 009136895238



Sonata fur Klavier K. 545-1 Morning Mood - Peer Gynt Aufforderung zum Tanz Four Seasons - Spring Le Cygne (The Swan) Voice Of Spring - or -Amazing Grace The Entertainer Traumerei Danza Dell ore Nocturne of 9-9-2 Tale From The Vienna Woods - or lingle Bells Silent Night

Joy To The World





Merry Christmas

### Musical Motion Clocks







#### 4MH889WU23

#### **Concerto Entertainer II**

The Concerto Entertainer II is orchestrated with an extraordinary ensemble of instruments and musical notes. The figures on the pendulum swing to one of the 30 melodies while the wheel at the bottom rotates. The LED lights are synchronized to the music every hour. Clock is battery quartz operated.

- \* Auto night shut-off
- \* Demonstration button
- \* Volume control
- \* ON/OFF switch
- \* Requires 3 D size batteries

Size: 19.3"H x 11.8"W Weight: 6.0 lbs. Case Pack: 3 pcs. UPC # 009136889237



Plays one of 30 melodies every hour on the hour from 3 different melody selections

America The Beautiful My Country, 'Tis of Thee The First Noel Jingle Bells Battle Hymn Of The Republic Silent Niaht Deck The Halls Beautiful Dreamer Joy To Th