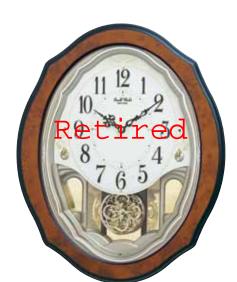

### **Glory Movement**

The Glory Series consist of a dial that splits into 4 Pieces. 3 of the 4 pieces take move and split into different directions while revealing a wheel that resembles a Ferris wheel with cars of glimmering crystals

### 4MH895WU06 Glory Espresso

WOOD

This model has a tranquil, cathedral-like theme with an espresso stained wooden frame to give it its modern tone. The Glory Espresso splits into three sections on the hour to one of the 30 melodies. While opening, the dial reveals 15 glimmering Crystals. The rotating wheel at the bottom holds 4 crystals, making this clock absolutely glorious. Clock is battery quartz operated.