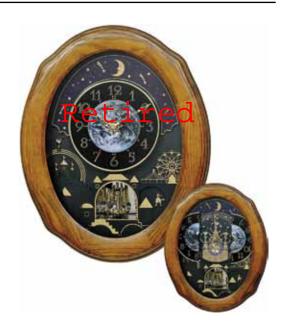

### **Glory Movement**

The Glory Series consist of a dial that splits into 4 Pieces. 3 of the 4 pieces take move and split into different directions while revealing a wheel that resembles a Ferris wheel with cars of glimmering crystals

### 4MH895WU06 Glory Espresso

WOOD

This model has a tranquil, cathedral-like theme with an espresso stained wooden frame to give it its modern tone. The Glory Espresso splits into three sections on the hour to one of the 30 melodies. While opening, the dial reveals 15 glimmering Crystals. The rotating wheel at the bottom holds 4 crystals, making this clock absolutely glorious. Clock is battery quartz operated.