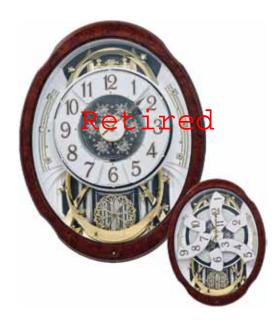

### 4MH869WU06 Anthology Espresso

WOOD

The Anthology Espresso is a remarkably true combination of visuals and harmonic quality. The silver-finished dial is encrusted with 6 crystals, 15 behind the dial, and 16 on the rotating pendulum. On the hour, the dial opens into 6 sections revealing silver-fished instruments and music notes that rotate to one of 30 melodies. This timepiece is encased in a beautifully crafted espresso-finished frame. Clock is battery quartz operated.

- \* Auto night shut-off
- \* Demonstration button
- \* Volume control
- \* ON/OFF switch
- \* Requires 4 D size batteries

Size : 20.9"H x 16.3"W Weight : 9.0 lbs. Case Pack : 3 pcs. UPC # 009136869062