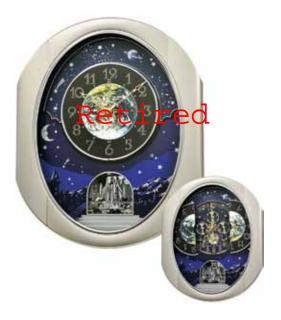

### 4MH408WU19 Peaceful Cosmos II

We give you the Peaceful Cosmos II. The clocks face, featuring the planet Earth, splits in two to reveal even more splendor beneath. Our CTS Sound System plays one of 30 melodies on the hour to accompany the magic motion movement. The silver frame is complimented beautifully by the Crystal pendulum. Clock is battery quartz operated.

- \* Auto night shut-off
- \* Demonstration button
- \* Volume control
- \* ON/OFF switch
- \* Requires 2 D size batteries

Size: 18.5"H x 15.2"W Weight: 7.3 lbs. Case Pack: 3 pcs. UPC # 009136408193

Plays one of 30 melodies every hour on the hour from 3 different melody selections.

America The Beautiful
My Country, 'Tis of Thee
Aura Lee
Battle Hymn Of The Republic
Lorelei
Beautiful Dreamer
You're A Grand Old Flag
When The Saints Go Marching In
Home, Sweet Home
My Bonnie Lies Over The Ocean
She Wore A Yellow Ribbon
Greensleeves

ore-success
or - or Amazing Grace
Canon
In The Garden
Danza Dell'ore
Ave Maria
Nocturne op. 9-2
How Great Thou Art
Tale From The Vienna Woods
Jesus Loves Me
Jesu, Joy Of Man's Desiring
What A Friend We Have In Jesus
Liebestraum No. 3

The First Noel Jingle Bells Silent Night Deck The Halls Joy To The World We Wish You A Merry Christmas