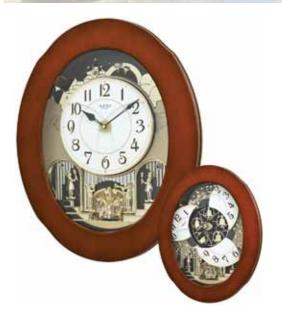

### 4MH838WD06 **Grand Nostalgia Entertainer**

Plays one of 30 melodies every hour on the

A Rhythm masterpiece. This Nostalgia series model is a state-of-the art creation comprised of 30 melodies. On the hour, the dial opens and splits into three sections revealing five golden bells. The beautiful piano-finish wooden frame along with the crystals and gold and silver accents, make this clock a truly elegant addition to any home. Clock is battery quartz operated.

- \* Auto night shut-off
- \* Demonstration button
- \* Volume control
- \* ON/OFF switch
- \* Requires 2 D size batteries

Size: 20.7"H x 16.4"W Weight:10.8 lbs. Case Pack: 3 pcs. UPC # 009136838068

Jesus, Joy Of Man's Desiring Greensleeves Morning Mood - Peer Gynt My Bonnie Lies Over The Ocean

- or -Nocturne on 9-2 Sonata fur Klavier K. 545-1 Tale From The Vienna Woods Liebestraum No. 3 Danza Dell'ore Le Cuane (The Swan)

hour from 3 different melody selections.

Humoresaue Four Seasons - Spring Aufforderung zum Tanz Canon Four Seasons - Winter Voice Of Spring - or -The First Noel

Jingle Bells Silent Niaht Deck The Halls Iou To The World We Wish You A Merry Christmas