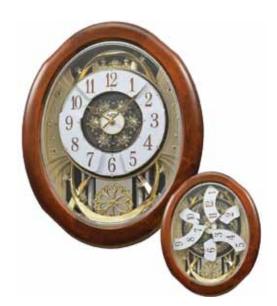

### 4MH897WU06 Joyful Glory

This model has a tranquil and cathedral-like theme. The Joyful Glory splits into three sections on the hour as one of the 30 melodies play in synchrony. While opening, the dial reveals 15 glimmering crystals. The rotating wheel at the bottom adds an elegant animated look. Clock is battery quartz operated.

- \* Auto night shut-off
- \* Demonstration button
- \* Volume control
- \* ON/OFF switch
- \* Requires 2 D size batteries

Size: 19.7"H x 15.8"W Weight: 9.9 lbs. Case Pack: 3 pcs. UPC # 009136897065

Plays one of 30 melodies every hour on the hour from 3 different melody selections.