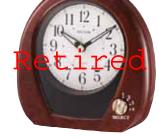

#### Grand Encore Espresso NEW WOOD

Our new Grand Encore Espresso is wrapped in a beautiful piano finished espresso wood. At the top of the hour, the numbers rotate in six couples to reveal swans and dancers. The rocking pendulum on this model keeps this clock in motion. It rotates through one of 30 melodies that will have you wanting an "encore". Clock is battery quartz operated.

- \* Auto night shut-off
- \* Demonstration button
- \* Volume control
- \* ON/OFF switch
- \* Requires 4 D size batteries

Size: 22.0"H x 16.0"W Weight: 11.0 lbs. Case Pack: 2 UPC # 00913690169

Plays one of 30 melodies every hour on the hour from 3 different melody selections