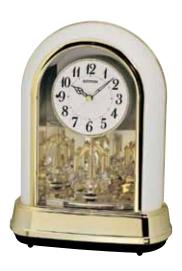

### **Glory Movement**

The Glory Series consist of a dial that splits into 4 Pieces. 3 of the 4 pieces take move and split into different directions while revealing a wheel that resembles a Ferris wheel with cars of glimmering crystals

### 4MH895WU06 Glory Espresso

WOOD

This model has a tranquil, cathedral-like theme with an espresso stained wooden frame to give it its modern tone. The Glory Espresso splits into three sections on the hour to one of the 30 melodies. While opening, the dial reveals 15 glimmering Crystals. The rotating wheel at the bottom holds 4 crystals, making this clock absolutely glorious. Clock is battery quartz operated.

- \* Auto night shut-off
- \* Demonstration button
- \* Volume control
- \* ON/OFF switch
- \* Requires 2 D size batteries

Size: 19.7"H x 15.8"W Weight: 9.9 lbs. Case Pack: 3 pcs. UPC # 009136895061

Plays one of 30 melodies every hour on the hour from 3 different melody selections.