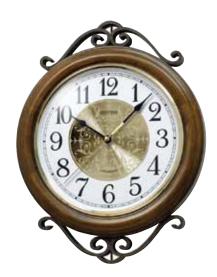

### **Glory Movement**

The Glory Series consist of a dial that splits into 4 Pieces. 3 of the 4 pieces take move and split into different directions while revealing a wheel that resembles a Ferris wheel with cars of glimmering crystals

### 4MH895WU06 Glory Espresso

WOOD

This model has a tranquil, cathedral-like theme with an espresso stained wooden frame to give it its modern tone. The Glory Espresso splits into three sections on the hour to one of the 30 melodies. While opening, the dial reveals 15 glimmering Crystals. The rotating wheel at the bottom holds 4 crystals, making this clock absolutely glorious. Clock is battery quartz operated.