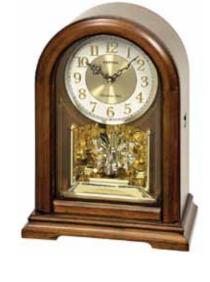

. Clock is battery quartz operated.

- \* Hourly strike or quarterly strike
- \* Auto night shut-off
- \* Demonstration button
- \* Volume control \* ON/OFF switch
- \* Requires 2 C & 1 AA size batteries

Size: 12.7"H x 9.3"W Weight: 4.1 lbs. Case Pack: 4 pcs. UPC # 009136234068



Plays one of 19 melodies every hour on the hour from 2 different melody selections, or hourly / quarterly Westminster chimes

When The Saints Go Marching In Greensleeves Liebestraum No. 3 Amazina Grace Sonata fur Klavier K. 545-1 lesus, Iou Of Man's Desirina She Wore A Yellow Ribbon Beautiful Dreamer Danza Dell'ore In The Garden Invitation To The Dance Home, Sweet Home Lorelei Nocturne op. 9-2 Silent Night Joy To The World We Wish You A Merry Christmas

Westminster Chime (Quarterly)

Westminster Chime (Hourly)





# Wooden Musical Mantel Clocks





## **CRI758NR06** WSM McKinley NEW

Built and designed with today's home in mind, the WSM McKinley is built with solid birch wood and wrapped in solid wood molding stained in a coffee bean color. The glass is beautifully pinstriped to complement the swinging pendulum and the decorative gold colored corner trim. The clock comes with the signature WSM movement. The movement allows you to play 16 melodies, an hourly Westminster chime, a quarterly chime, or 3 Christmas melodies. Clock is battery is quartz operated.

- \* Hourly strike or quarterly strike
- \* Auto night shut-off
- \* Demonstration button
- \* Volume control
- \* ON/OFF switch
- \* Requires 2 C & 1 AA size batteries

Size: 11.5"H x 18"W Weight: 7.9 lbs. Case Pack: 3 pcs. UPC # 00913675806