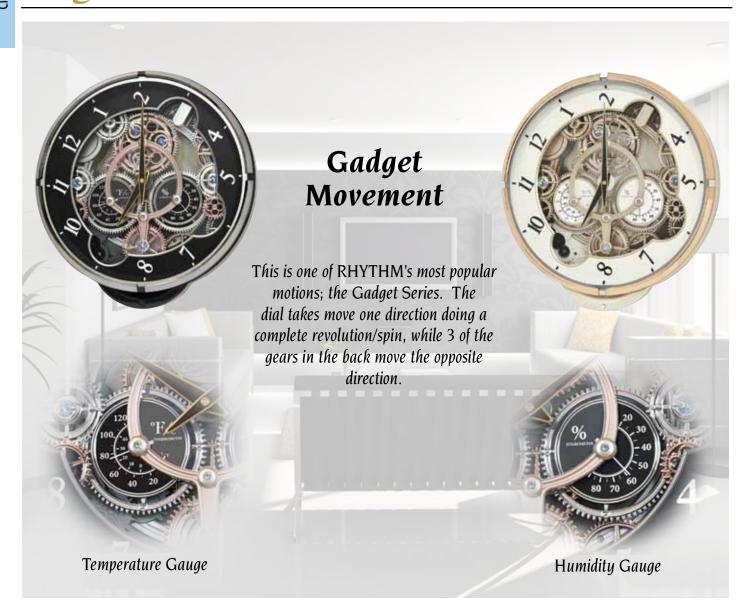

### 4MH886WD02 Gadget

We give you the Gadget. It reads the temperature, moisture, has motion, and it tells time. On the hour, the gears take move, meanwhile the dial takes a full revolution around while playing one of 30 melodies. Designed beautifully with a continuous rotating gear at the bottom and 6 Crystals. Clock is battery quartz operated.