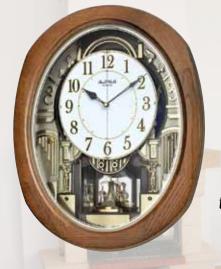

### 4MH897WU06 Joyful Glory

This model has a tranquil and cathedral-like theme. The Joyful Glory splits into three sections on the hour as one of the 30 melodies play in synchrony. While opening, the dial reveals 15 glimmering crystals. The rotating wheel at the bottom adds an elegant animated look. Clock is battery quartz operated.

- \* Auto night shut-off
- \* Demonstration button
- \* Volume control
- \* ON/OFF switch
- \* Requires 2 D size batteries

Size: 19.7"H x 15.8"W Weight: 9.9 lbs. Case Pack: 3 pcs. UPC # 009136897065

Plays one of 30 melodies every hour on the hour from 3 different melody selections.

America The Beautiful
My Country, 'Tis of Thee
Aura Lee
Battle Hymn Of The Republic
Lorelei
Beautiful Dreamer
You're A Grand Old Flag
When The Saints Go Marching In
Home, Sweet Home
My Bonnie Lies Over The Ocean
She Wore A Yellow Ribbon
Greensleeves

- or The First Noel
Jingle Bells
Silent Night
Deck The Halls
Joy To The World
We Wish You A
Merry Christmas