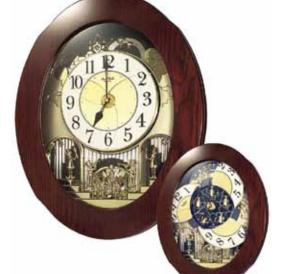

### 4MH838WD06 **Grand Nostalgia Entertainer**

Plays one of 30 melodies every hour on the

A Rhythm masterpiece. This Nostalgia series model is a state-of-the art creation comprised of 30 melodies. On the hour, the dial opens and splits into three sections revealing five golden bells. The beautiful piano-finish wooden frame along with the crystals and gold and silver accents, make this clock a truly elegant addition to any home. Clock is battery quartz operated.

- \* Auto night shut-off
- \* Demonstration button
- \* Volume control
- \* ON/OFF switch
- \* Requires 2 D size batteries

Size: 20.7"H x 16.4"W Weight:10.8 lbs. Case Pack: 3 pcs. UPC # 009136838068

Jesus, Joy Of Man's Desiring Greensleeves Morning Mood - Peer Gynt My Bonnie Lies Over The Ocean

- or -Nocturne on 9-2 Sonata fur Klavier K. 545-1 Tale From The Vienna Woods Liebestraum No. 3 Danza Dell'ore Le Cuane (The Swan)

hour from 3 different melody selections.

Humoresaue Four Seasons - Spring Aufforderung zum Tanz Canon Four Seasons - Winter Voice Of Spring - or -The First Noel

Jingle Bells Silent Niaht Deck The Halls Iou To The World We Wish You A Merry Christmas