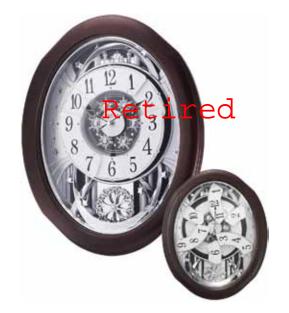

### 4MH869WU06 Anthology Espresso

WOOD

The Anthology Espresso is a remarkably true combination of visuals and harmonic quality. The silver-finished dial is encrusted with 6 crystals, 15 behind the dial, and 16 on the rotating pendulum. On the hour, the dial opens into 6 sections revealing silver-fished instruments and music notes that rotate to one of 30 melodies. This timepiece is encased in a beautifully crafted espresso-finished frame. Clock is battery quartz operated.

- \* Auto night shut-off
- \* Demonstration button
- \* Volume control
- \* ON/OFF switch
- \* Requires 4 D size batteries

Size : 20.9"H x 16.3"W Weight : 9.0 lbs. Case Pack : 3 pcs. UPC # 009136869062