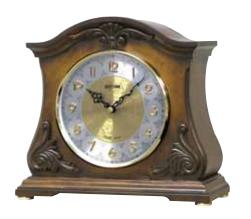

### 4MH897WU06 Joyful Glory

This model has a tranquil and cathedral-like theme. The Joyful Glory splits into three sections on the hour as one of the 30 melodies play in synchrony. While opening, the dial reveals 15 glimmering crystals. The rotating wheel at the bottom adds an elegant animated look. Clock is battery quartz operated.

- \* Auto night shut-off
- \* Demonstration button
- \* Volume control
- \* ON/OFF switch
- \* Requires 2 D size batteries

Size: 19.7"H x 15.8"W Weight: 9.9 lbs. Case Pack: 3 pcs. UPC # 009136897065

Plays one of 30 melodies every hour on the hour from 3 different melody selections.