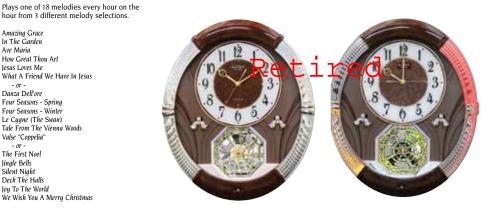

### **Glory Movement**

The Glory Series consist of a dial that splits into 4 Pieces. 3 of the 4 pieces take move and split into different directions while revealing a wheel that resembles a Ferris wheel with cars of glimmering crystals

### 4MH895WU06 Glory Espresso

WOOD

This model has a tranquil, cathedral-like theme with an espresso stained wooden frame to give it its modern tone. The Glory Espresso splits into three sections on the hour to one of the 30 melodies. While opening, the dial reveals 15 glimmering Crystals. The rotating wheel at the bottom holds 4 crystals, making this clock absolutely glorious. Clock is battery quartz operated.

- \* Auto night shut-off
- \* Demonstration button
- \* Volume control
- \* ON/OFF switch
- \* Requires 2 D size batteries

Size: 19.7"H x 15.8"W Weight: 9.9 lbs. Case Pack: 3 pcs. UPC # 009136895061

Plays one of 30 melodies every hour on the hour from 3 different melody selections.

Traumerei Aura Lee Air Beautiful Dreamer Thais' Meditation Lorelei Ballets des Champs-Elysees Home, Sweet Home Jesus, Joy Of Man's Desiring Greensleeves Morning Mood - Peer Gynt

Morning Mood - Peer Gynt My Bonnie Lies Over The Ocean - or -Nocturne op. 9-2 Sonata fur Klavier K. 545-1

Tale From The Vienna Woods Liebestraum No. 3 Danza Dell'ore Le Cygne (The Swan) Humoresque Four Seasons - Spring Aufforderung zum Tanz

Canon Four Seasons - Winter Voice Of Spring - or The First Noel
Jingle Bells
Silent Night
Deck The Halls
Joy To The World
We Wish You A
Merry Christmas