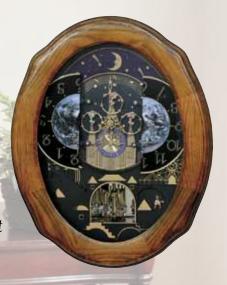

### **Glory Movement**

The Glory Series consist of a dial that splits into 4 Pieces. 3 of the 4 pieces take move and split into different directions while revealing a wheel that resembles a Ferris wheel with cars of glimmering crystals

### 4MH895WU06 Glory Espresso

WOOD

This model has a tranquil, cathedral-like theme with an espresso stained wooden frame to give it its modern tone. The Glory Espresso splits into three sections on the hour to one of the 30 melodies. While opening, the dial reveals 15 glimmering Crystals. The rotating wheel at the bottom holds 4 crystals, making this clock absolutely glorious. Clock is battery quartz operated.