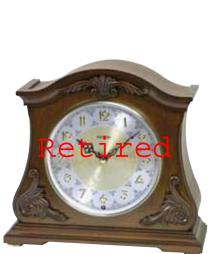

### 4MH895WU06 Glory Espresso

WOOD

This model has a tranquil, cathedral-like theme with an espresso stained wooden frame to give it its modern tone. The Glory Espresso splits into three sections on the hour to one of the 30 melodies. While opening, the dial reveals 15 glimmering Crystals. The rotating wheel at the bottom holds 4 crystals, making this clock absolutely glorious. Clock is battery quartz operated.

- \* Auto night shut-off
- \* Demonstration button
- \* Volume control
- \* ON/OFF switch
- \* Requires 2 D size batteries

Size: 19.7"H x 15.8"W Weight: 9.9 lbs. Case Pack: 3 pcs. UPC # 009136895061

Plays one of 30 melodies every hour on the hour from 3 different melody selections.