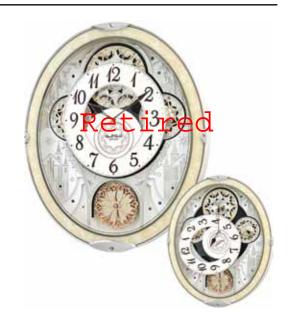

### 4MH430WR03 Princess Palace

The Princess Palace puts on a spectacle at the push of a button or at the top of the hour. A white, gold, and pink color scheme is perfect for a little girl's room. The dial rotates around and unveils one more Magic Motion wheel that spins on the hour. This piece is accented with a rotating wheel that moves continuously. The motion rotates to one of 30 melodies. Clock is battery quartz operated.

- \* Auto night shut-off
- \* Demonstration button
- \* Volume control
- \* ON/OFF switch
- \*Requires 2 D size batteries

Size: 17.6"H x 12.8"W WeightUPC: 5.5 lbs. Case Pack: 4 pcs. UPC # 009136430033

Plays one of 30 melodies every hour on the hour from 3 different melody selections.

Thais' Meditation
Air
Greensleeves
Ave Maria
Traumerei
Beautiful Dreamer
Jesu, Joy Of Man's Desiring
Nocturne op. 9-2
What A Friend We Have In Jesus
Liebestraum No. 3
Morning Mood - Peer Gynt
Amazing Grace
- or Tale From The Vienna Woods

Four Seasons - Spring Sonata fur Klavier K. 545-1 Aura Lee Valse "Coppelia" Canon Voice Of Spring In The Garden Danza Dell'ore

Invitation To The
Dance
Four Seasons Winter
My Country, Tis of
Thee
- or The First Noel
linale Bells

The First Noel Jingle Bells Silent Night Deck The Halls Joy To The World We Wish You A Merry Christmas