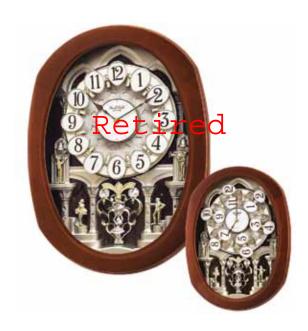

### **Encore Movement**

Our Encore Series dials are made up of 12 individual oval pieces with a number on each of dial pieces. The dial splits in six pairs and the pairs rotate close to a complete revolution. Behind every number there's a figure and a crustal that are revealed.