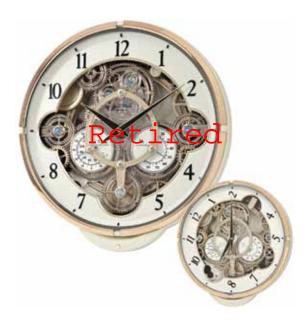

### **Encore Movement**

Our Encore Series dials are made up of 12 individual oval pieces with a number on each of dial pieces. The dial splits in six pairs and the pairs rotate close to a complete revolution. Behind every number there's a figure and a crustal that are revealed.

#### Grand Encore Espresso NEW WOOD

Our new Grand Encore Espresso is wrapped in a beautiful piano finished espresso wood. At the top of the hour, the numbers rotate in six couples to reveal swans and dancers. The rocking pendulum on this model keeps this clock in motion. It rotates through one of 30 melodies that will have you wanting an "encore". Clock is battery quartz operated.