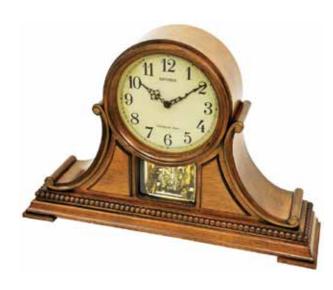

### Nostalgia Movement

Our Nostalgia Series is one our most popular and best-selling motions. The dial splits into 3 pieces revealing decorative music notes and also a wheel in the back resembling a Ferris wheel with bells or stars as its cars. Each dial intricately split and fit into each other when it opens and closes.

#### 4MH449WU06 **Grand Essence**

- \* Auto night shut-off
- \* Demonstration button
- \* Volume control
- \* ON/OFF switch
- \* Requires 2 D size batteries

Size: 20.7"H x 16.4"W Weight: 10.8 lbs. Case Pack: 3 pcs. UPC # 009136449066