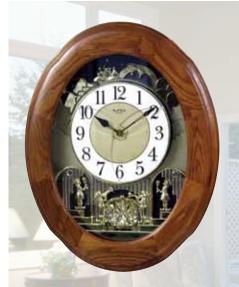

### Nostalgia Movement

Our Nostalgia Series is one our most popular and best-selling motions. The dial splits into 3 pieces revealing decorative music notes and also a wheel in the back resembling a Ferris wheel with bells or stars as its cars. Each dial intricately split and fit into each other when it opens and closes.