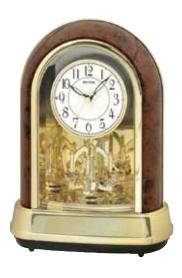

### **Encore Movement**

Our Encore Series dials are made up of 12 individual oval pieces with a number on each of dial pieces. The dial splits in six pairs and the pairs rotate close to a complete revolution. Behind every number there's a figure and a crustal that are revealed.

#### 4MH901WU06

#### Grand Encore Espresso NEW WOOD

Our new Grand Encore Espresso is wrapped in a beautiful piano finished espresso wood. At the top of the hour, the numbers rotate in six couples to reveal swans and dancers. The rocking pendulum on this model keeps this clock in motion. It rotates through one of 30 melodies that will have you wanting an "encore". Clock is battery quartz operated.

- \* Auto night shut-off
- \* Demonstration button
- \* Volume control
- \* ON/OFF switch
- \* Requires 4 D size batteries

Size: 22.0"H x 16.0"W Weight: 11.0 lbs. Case Pack: 2 UPC # 00913690169

Plays one of 30 melodies every hour on the hour from 3 different melody selections