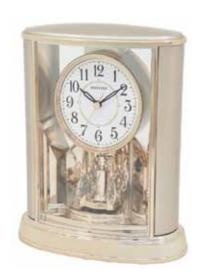

### **Encore Movement**

Our Encore Series dials are made up of 12 individual oval pieces with a number on each of dial pieces. The dial splits in six pairs and the pairs rotate close to a complete revolution. Behind every number there's a figure and a crustal that are revealed.

#### Grand Encore Espresso NEW WOOD

Our new Grand Encore Espresso is wrapped in a beautiful piano finished espresso wood. At the top of the hour, the numbers rotate in six couples to reveal swans and dancers. The rocking pendulum on this model keeps this clock in motion. It rotates through one of 30 melodies that will have you wanting an "encore". Clock is battery quartz operated.