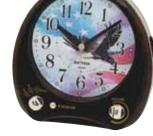

### 4MH886WD02 Gadget

We give you the Gadget. It reads the temperature, moisture, has motion, and it tells time. On the hour, the gears take move, meanwhile the dial takes a full revolution around while playing one of 30 melodies. Designed beautifully with a continuous rotating gear at the bottom and 6 Crystals. Clock is battery quartz operated.

- \* Auto night shut-off
- \* Demonstration button
- \* Volume control
- \* ON/OFF switch
- \* Requires 2 D size batteries

Size: 16.1"H x 15.4"W Weight: 5.3 lbs. Case Pack : 4 pcs. UPC # 009136886021

Plays one of 30 melodies every hour on the hour from 3 different melody selections