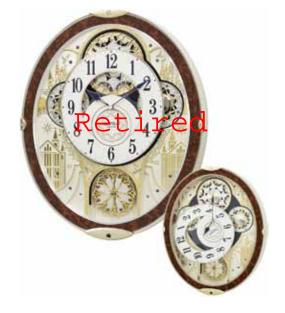

#### 4MH447WU23 Gala III

Come one, come all to this Gala III ...a spectacle at the push of a button or on the top of the hour. Either way, you will see this clock put on a show when the dial rotates down and unveils 3 more Magic Motion driven elements that rotate to one of 30 melodies. The clock is framed with a burl wood look for a classy look. A rotating pendulum wheel at the bottom rotates continuously to add more color to the already fun filled Gala III.

### 4MH447WU03 Gala Winterfest NEW

A spectacle at the push of a button or on the top of the hour is what you get with the Gala Winterfest . Either way, you will see this clock put on a show when the dial rotates down and unveils 3 more Magic Motion driven elements that rotate to one of 30 melodies. The glass is printed with a for a classy look. A rotating pendulum wheel at the bottom rotates continuously.

- \* Auto night shut-off
- \* Demonstration button
- \* Volume control
- \* ON/OFF switch
- \* Requires 2 D size batteries

Size: 17.0"H x 14.0"W Weight: 4.2 lbs. Case Pack: 3 pcs. UPC # 009136447031

Plays one of 30 melodies every hour on the hour from 3 different melody selections.

Four Seasons - Spring

Liebestraum No. 3

- or -The First Noel

Silent Niaht

Deck The Halls

Joy To The World

We Wish You A

Merry Christmas