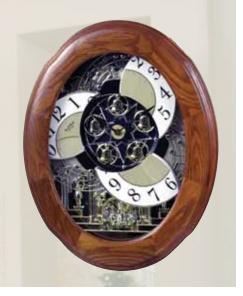

### **Encore Movement**

Our Encore Series dials are made up of 12 individual oval pieces with a number on each of dial pieces. The dial splits in six pairs and the pairs rotate close to a complete revolution. Behind every number there's a figure and a crustal that are revealed.