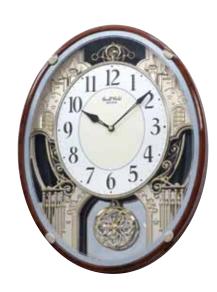

### **Encore Movement**

Our Encore Series dials are made up of 12 individual oval pieces with a number on each of dial pieces. The dial splits in six pairs and the pairs rotate close to a complete revolution. Behind every number there's a figure and a crustal that are revealed.

#### Grand Encore Espresso NEW WOOD

Our new Grand Encore Espresso is wrapped in a beautiful piano finished espresso wood. At the top of the hour, the numbers rotate in six couples to reveal swans and dancers. The rocking pendulum on this model keeps this clock in motion. It rotates through one of 30 melodies that will have you wanting an "encore". Clock is battery quartz operated.

- \* Auto night shut-off
- \* Demonstration button
- \* Volume control
- \* ON/OFF switch
- \* Requires 4 D size batteries

Size: 22.0"H x 16.0"W Weight: 11.0 lbs. Case Pack: 2 UPC # 00913690169

Plays one of 30 melodies every hour on the hour from 3 different melody selections