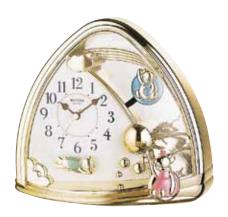

### **Glory Movement**

The Glory Series consist of a dial that splits into 4 Pieces. 3 of the 4 pieces take move and split into different directions while revealing a wheel that resembles a Ferris wheel with cars of glimmering crystals

### 4MH895WU06 Glory Espresso

WOOD

This model has a tranquil, cathedral-like theme with an espresso stained wooden frame to give it its modern tone. The Glory Espresso splits into three sections on the hour to one of the 30 melodies. While opening, the dial reveals 15 glimmering Crystals. The rotating wheel at the bottom holds 4 crystals, making this clock absolutely glorious. Clock is battery quartz operated.