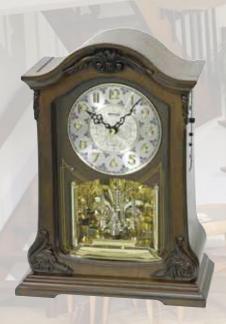

### Nostalgia Movement

Our Nostalgia Series is one our most popular and best-selling motions. The dial splits into 3 pieces revealing decorative music notes and also a wheel in the back resembling a Ferris wheel with bells or stars as its cars. Each dial intricately split and fit into each other when it opens and closes.

### 4MH838WD06 **Grand Nostalgia Entertainer**

Plays one of 30 melodies every hour on the

A Rhythm masterpiece. This Nostalgia series model is a state-of-the art creation comprised of 30 melodies. On the hour, the dial opens and splits into three sections revealing five golden bells. The beautiful piano-finish wooden frame along with the crystals and gold and silver accents, make this clock a truly elegant addition to any home. Clock is battery quartz operated.