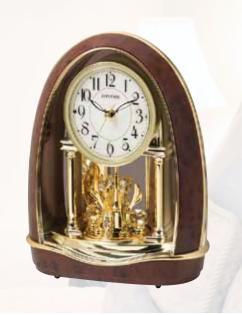

### **Glory Movement**

The Glory Series consist of a dial that splits into 4 Pieces. 3 of the 4 pieces take move and split into different directions while revealing a wheel that resembles a Ferris wheel with cars of glimmering crystals

### 4MH897WU06 Joyful Glory

This model has a tranquil and cathedral-like theme. The Joyful Glory splits into three sections on the hour as one of the 30 melodies play in synchrony. While opening, the dial reveals 15 glimmering crystals. The rotating wheel at the bottom adds an elegant animated look. Clock is battery quartz operated.

- \* Auto night shut-off
- \* Demonstration button
- \* Volume control
- \* ON/OFF switch
- \* Requires 2 D size batteries

Size: 19.7"H x 15.8"W Weight: 9.9 lbs. Case Pack: 3 pcs. UPC # 009136897065

Plays one of 30 melodies every hour on the hour from 3 different melody selections.