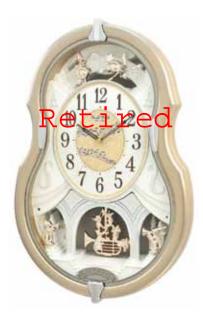

ys bring this clock to the center of attention. The beautiful faux burl wood frame look casing gives this clock its prestigious style. A multiple colored LED light show plays along with one of the 16 songs in this clock. Clock is battery quartz operated.

- \* Auto night shut-off
- \* Demonstration button
- \* Volume control
- \* ON/OFF switch
- \* Requires 4 D size batteries

Size: 24.7"H x 16.1"W Weight: 5.1 lbs. Case Pack: 3 pcs. UPC # 009136895238



Sonata fur Klavier K. 545-1 Morning Mood - Peer Gynt Aufforderung zum Tanz Four Seasons - Spring Le Cygne (The Swan) Voice Of Spring - or -Amazing Grace The Entertainer Traumerei Danza Dell ore Nocturne of 9-9-2 Tale From The Vienna Woods - or lingle Bells Silent Night

Joy To The World





Merry Christmas

### Musical Motion Clocks







#### 4MH889WU23

#### **Concerto Entertainer II**

The Concerto Entertainer II is orchestrated with an extraordinary ensemble of instruments and musical notes. The figures on the pendulum swing to one of the 30 melodies while the wheel at the bottom rotates. The LED lights are synchronized to the music every hour. Clock is battery quartz operated.

- \* Auto night shut-off
- \* Demonstration button
- \* Volume control
- \* ON/OFF switch
- \* Requires 3 D size batteries

Size: 19.3"H x 11.8"W Weight: 6.0 lbs. Case Pack: 3 pcs. UPC # 009136889237



Plays one of 30 melodies every hour on the hour from 3 different melody selections

America The Beautiful My Country, 'Tis of Thee The First Noel Jingle Bells Battle Hymn Of The Republic Silent Niaht Deck The Halls Beautiful Dreamer Joy To The