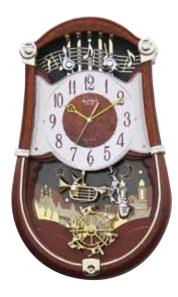

### 4MH412WU23 **Woodgrain Marvelous**

This Woodgrain Marvelous gets its name from the beautiful faux burl wood frame. On the hour, the dial opens into 6 sections revealing instruments and music notes that rotate to one of the 30 melodies all while LED lights flash to the melody. The flower-shaped wheel at the bottom of the clock steadily rotates and is embellished with 17 crystals. Clock is battery quartz operated

- \* Auto night shut-off
- \* Demonstration button
- \* Volume control
- \* ON/OFF switch
- \* Requires 4 D size batteries

Size: 20.6"H x 15.9"W Weight: 8.2 lbs. Case Pack: 3 pcs. UPC # 009136412237

Plays one of 30 melodies every hour on the hour from 3 different melody selections.

Aura Lee Beautiful Dreamer Thais' Meditation Lorelei Ballets des Champs-Elysees Home. Sweet Home Jesu, Joy Of Man's Desiring Greensleeves Morning Mood - Peer Gynt My Bonnie Lies Over The Ocean

Nocturne op. 9-2 Sonata fur Klavier K. 545-1 Tale From The Vienna Woods Liebestraum No. 3 Danza Dell'ore Le Cygne (The Swan) Four Seasons - Spring Aufforderung zum Tanz Canon Four Seasons - Winter