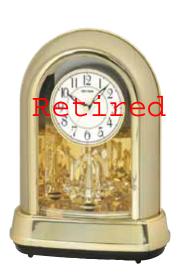

### **Glory Movement**

The Glory Series consist of a dial that splits into 4 Pieces. 3 of the 4 pieces take move and split into different directions while revealing a wheel that resembles a Ferris wheel with cars of glimmering crystals

### 4MH897WU06 Joyful Glory

This model has a tranquil and cathedral-like theme. The Joyful Glory splits into three sections on the hour as one of the 30 melodies play in synchrony. While opening, the dial reveals 15 glimmering crystals. The rotating wheel at the bottom adds an elegant animated look. Clock is battery quartz operated.

- \* Auto night shut-off
- \* Demonstration button
- \* Volume control
- \* ON/OFF switch
- \* Requires 2 D size batteries

Size: 19.7"H x 15.8"W Weight: 9.9 lbs. Case Pack: 3 pcs. UPC # 009136897065

Plays one of 30 melodies every hour on the hour from 3 different melody selections.