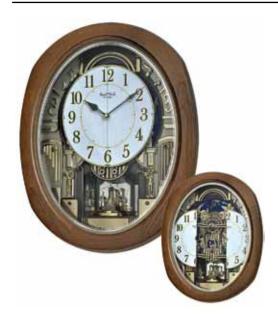

#### 4MH407WU06 Grand Encore II

The eye-catching features fascinate with the architectural structure of the Grand Encore II. At the top of the hour, the numbers rotate in six couples to reveal swans and dancers. The rocking pendulum on this model keeps this clock in motion. It rotates through one of 30 melodies that will have you wanting an "encore". Clock is battery quartz operated.

\* Auto night shut-off

- \* Demonstration button
- \* Volume control
- \* ON/OFF switch
- \* Requires 4 D size batteries

Size: 22.0"H x 16.0"W Weight: 11.0 lbs. Case Pack: 2 pcs. UPC # 009136407066

Plays one of 30 melodies every hour on the hour from 3 different melody selections.

America The Beautiful - or My Country, 'Tis of Thee
Aura Lee lingle Bells
Battle Hymn Of The Republic Silent Night
Lorelei Deck The Halls
Beautiful Dreamer Joy To The World
You're A Grand Old Flag
When The Saints Go Marching In
Home, Sweet Home
My Bonnie Lies Over The Ocean
She Wore A Yellow Ribbon
Greensleeves

Amazing Grace
Canon
In The Garden
Danza Dell'ore
Ave Maria
Nocturne op. 9-2
How Great Thou Art
Tale From The Vienna Woods
Jesus Loves Me
Jesu, Joy Of Man's Desiring
What A Friend We Have In Jesus
Liebestraum No. 3