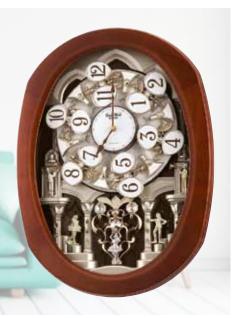

### 4MH897WU06 Joyful Glory

This model has a tranquil and cathedral-like theme. The Joyful Glory splits into three sections on the hour as one of the 30 melodies play in synchrony. While opening, the dial reveals 15 glimmering crystals. The rotating wheel at the bottom adds an elegant animated look. Clock is battery quartz operated.