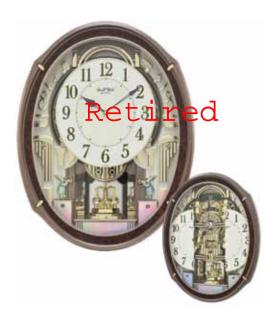

### **Glory Movement**

The Glory Series consist of a dial that splits into 4 Pieces. 3 of the 4 pieces take move and split into different directions while revealing a wheel that resembles a Ferris wheel with cars of glimmering crystals

### 4MH897WU06 Joyful Glory

This model has a tranquil and cathedral-like theme. The Joyful Glory splits into three sections on the hour as one of the 30 melodies play in synchrony. While opening, the dial reveals 15 glimmering crystals. The rotating wheel at the bottom adds an elegant animated look. Clock is battery quartz operated.

- \* Auto night shut-off
- \* Demonstration button
- \* Volume control
- \* ON/OFF switch
- \* Requires 2 D size batteries

Size: 19.7"H x 15.8"W Weight: 9.9 lbs. Case Pack: 3 pcs. UPC # 009136897065

Plays one of 30 melodies every hour on the hour from 3 different melody selections.