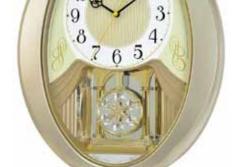

### **Glory Movement**

The Glory Series consist of a dial that splits into 4 Pieces. 3 of the 4 pieces take move and split into different directions while revealing a wheel that resembles a Ferris wheel with cars of glimmering crystals

### 4MH897WU06 Joyful Glory

This model has a tranquil and cathedral-like theme. The Joyful Glory splits into three sections on the hour as one of the 30 melodies play in synchrony. While opening, the dial reveals 15 glimmering crystals. The rotating wheel at the bottom adds an elegant animated look. Clock is battery quartz operated.