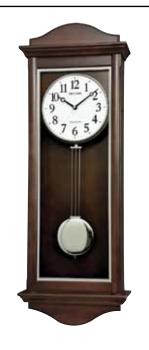

### 4MH895WU06 Glory Espresso

WOOD

This model has a tranquil, cathedral-like theme with an espresso stained wooden frame to give it its modern tone. The Glory Espresso splits into three sections on the hour to one of the 30 melodies. While opening, the dial reveals 15 glimmering Crystals. The rotating wheel at the bottom holds 4 crystals, making this clock absolutely glorious. Clock is battery quartz operated.