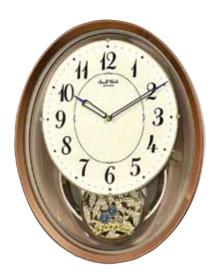

### 4MH897WU06 Joyful Glory

This model has a tranquil and cathedral-like theme. The Joyful Glory splits into three sections on the hour as one of the 30 melodies play in synchrony. While opening, the dial reveals 15 glimmering crystals. The rotating wheel at the bottom adds an elegant animated look. Clock is battery quartz operated.