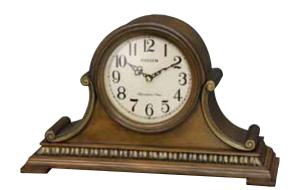

### 4MH895WU06 Glory Espresso

WOOD

This model has a tranquil, cathedral-like theme with an espresso stained wooden frame to give it its modern tone. The Glory Espresso splits into three sections on the hour to one of the 30 melodies. While opening, the dial reveals 15 glimmering Crystals. The rotating wheel at the bottom holds 4 crystals, making this clock absolutely glorious. Clock is battery quartz operated.

- \* Auto night shut-off
- \* Demonstration button
- \* Volume control
- \* ON/OFF switch
- \* Requires 2 D size batteries

Size: 19.7"H x 15.8"W Weight: 9.9 lbs. Case Pack: 3 pcs. UPC # 009136895061

Plays one of 30 melodies every hour on the hour from 3 different melody selections.

Traumerei Aura Lee Air Beautiful Dreamer Thais' Meditation Lorelei Ballets des Champs-Elysees Home, Sweet Home Jesus, Joy Of Man's Desiring Greensleeves Morning Mood - Peer Gynt

Morning Mood - Peer Gynt My Bonnie Lies Over The Ocean - or -Nocturne op. 9-2 Sonata fur Klavier K. 545-1

Tale From The Vienna Woods Liebestraum No. 3 Danza Dell'ore Le Cygne (The Swan) Humoresque Four Seasons - Spring Aufforderung zum Tanz

Canon Four Seasons - Winter Voice Of Spring - or The First Noel
Jingle Bells
Silent Night
Deck The Halls
Joy To The World
We Wish You A
Merry Christmas