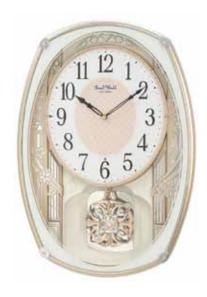

#### 4MJ444WU06 Harmonic Juliet WOOD

The Harmonic Juliet epitomizes elegance. A gorgeous 2-tone faux burl wood frame with a subtle etching design on the glass wraps around this beautiful timepiece. The clock is equipped with our signature comfort swing pendulum dressed with 4 crystals. The combination of the white dial, dark frame, gold accents, and the 4 additional small crystals on the 12/3/6/9 positions allow this timepiece to fit into a vast variety of decors. It plays one of 30 melodies on the hour. Clock is battery quartz operated.

\* Auto night shut-off \* Demonstration button

\* Volume control \* ON/OFF switch

\* Requires 2 D size batteries

Size: 17.3"H x 15.9"W Weight: 5.5 lbs. Case Pack: 3 pcs. UPC # 009136444061

Shall We Gather At The River Nearer My God To Thee Rock Of Ages, Cleft For Me It Is Well With My Soul The Old Rugged Cross Blessed Assurance Amazing Grace In the Garden Ave Maria How Great Thou Art