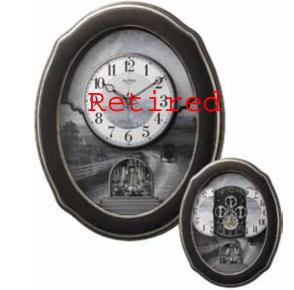

### **Glory Movement**

The Glory Series consist of a dial that splits into 4 Pieces. 3 of the 4 pieces take move and split into different directions while revealing a wheel that resembles a Ferris wheel with cars of glimmering crystals