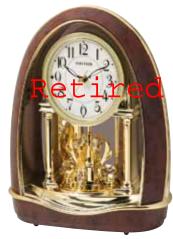

### **Encore Movement**

Our Encore Series dials are made up of 12 individual oval pieces with a number on each of dial pieces. The dial splits in six pairs and the pairs rotate close to a complete revolution. Behind every number there's a figure and a crustal that are revealed.

#### Grand Encore Espresso NEW WOOD

Our new Grand Encore Espresso is wrapped in a beautiful piano finished espresso wood. At the top of the hour, the numbers rotate in six couples to reveal swans and dancers. The rocking pendulum on this model keeps this clock in motion. It rotates through one of 30 melodies that will have you wanting an "encore". Clock is battery quartz operated.

- \* Auto night shut-off
- \* Demonstration button
- \* Volume control
- \* ON/OFF switch
- \* Requires 4 D size batteries

Size: 22.0"H x 16.0"W Weight: 11.0 lbs. Case Pack: 2 UPC # 00913690169

Plays one of 30 melodies every hour on the hour from 3 different melody selections