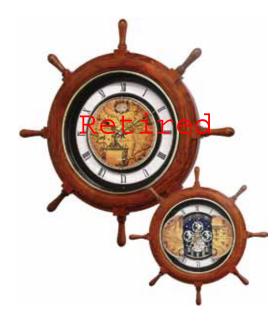

### 4MH817WD06 **Voyager Classic**

This nautical timepiece sails you through an elegant journey. The 17th Century sailor map gives this model a classical elegant look. On the hour, the map splits in half to reveal four smaller dials that have dolphins and a compass 'bezeled' in multicolored crystals. The clock rotates through 30 beautiful melodies. The rich wooden ship wheel frame puts the final touch on this timepiece.

- \* Auto night shut-off
- \* Demonstration button
- \* Volume control
- \* ON/OFF switch
- \* Requires 2 D size batteries

Size: 25"H x 25"W Weight: 10.9 lbs. Case Pack: 2 pcs. UPC # 009136817605

Traumerei Canon Aura Lee Four Seasons - Winter Voice Of Spring Beautiful Dreamer Thais' Meditation The First Noel Iinale Bells

Joy To The World

We Wish You A Merry Christmas

Plays one of 30 melodies every hour on the

Ballets des Champs-Elusees Home, Sweet Home Jesus, Joy Of Man's Desiring Deck The Halls Greensleeves Morning Mood - Peer Gynt My Bonnie Lies Over The Ocean

Nocturne op. 9-2 Sonata fur Klavier K. 545-1 Tale From The Vienna Woods Liebestraum No. 3 Danza Dell'ore Le Cygne (The Swan) Humoresaue Four Seasons - Spring

Aufforderung zum Tanz