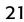

### **Glory Movement**

The Glory Series consist of a dial that splits into 4 Pieces. 3 of the 4 pieces take move and split into different directions while revealing a wheel that resembles a Ferris wheel with cars of glimmering crystals

### 4MH895WU06 Glory Espresso

WOOD

This model has a tranquil, cathedral-like theme with an espresso stained wooden frame to give it its modern tone. The Glory Espresso splits into three sections on the hour to one of the 30 melodies. While opening, the dial reveals 15 glimmering Crystals. The rotating wheel at the bottom holds 4 crystals, making this clock absolutely glorious. Clock is battery quartz operated.

- \* Auto night shut-off
- \* Demonstration button
- \* Volume control
- \* ON/OFF switch
- \* Requires 2 D size batteries

Size: 19.7"H x 15.8"W Weight: 9.9 lbs. Case Pack: 3 pcs. UPC # 009136895061

Plays one of 30 melodies every hour on the hour from 3 different melody selections.