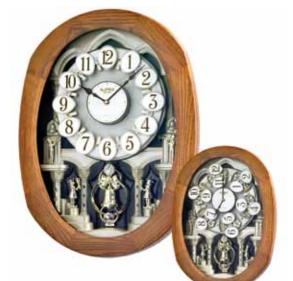

### **Encore Movement**

Our Encore Series dials are made up of 12 individual oval pieces with a number on each of dial pieces. The dial splits in six pairs and the pairs rotate close to a complete revolution. Behind every number there's a figure and a crustal that are revealed.