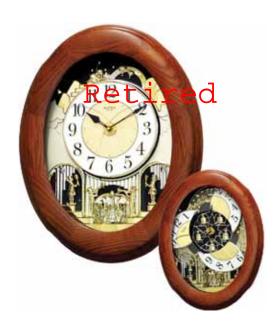

### 4MH897WU06 Joyful Glory

This model has a tranquil and cathedral-like theme. The Joyful Glory splits into three sections on the hour as one of the 30 melodies play in synchrony. While opening, the dial reveals 15 glimmering crystals. The rotating wheel at the bottom adds an elegant animated look. Clock is battery quartz operated.

- \* Auto night shut-off
- \* Demonstration button
- \* Volume control
- \* ON/OFF switch
- \* Requires 2 D size batteries

Size: 19.7"H x 15.8"W Weight: 9.9 lbs. Case Pack: 3 pcs. UPC # 009136897065

Plays one of 30 melodies every hour on the hour from 3 different melody selections.