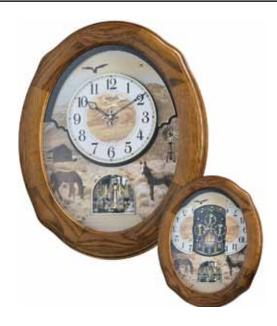

Danza Dell'ore Four Seasons - Spring Liebestraum No. 3

Our new Joyful Sunset is a work of art, well at least the theme is. The dial and the background are graced with a beautiful serene painting of a buck and a doe by a lake house as the light fades from an autumn day. Each hour the face splits in two and revolves in a circle as one of 30 melodies play. It is also accented with a rotating crystal pendulum. Clock is battery quartz operated.

- \* Auto night shut-off
- \* Demonstration button
- \* Volume control
- \* ON/OFF switch
- \* Requires 2 D size batteries

Size: 20.7"H x 16.7"W Weight 8.9 lbs. Case Pack: 3 pcs. UPC # 009136429068

Plays one of 30 melodies every hour on the hour from 3 different melody selections.

Shall We Gather At The River Nearer My God To Thee Rock Of Ages It Is Well With My Soul The Old Rugged Cross Blessed Assurance Amazing Grace In The Garden Ave Maria How Great Thou Art Jesus Loves Me What A Friend We Have In Jesus

Silent Night Deck The Halls Joy To The World We Wish You A Merry Christmas

The First Noel

Guillaume Tell Ouverture Hungarian Dance No. 5 Figaros Hochzeit Ouverture Farandole Hallelujah from Messiah Eine Kleine Nachtmusik Menuet Danza Dell'ore Four Seasons - Spring Liebestraum No. 3