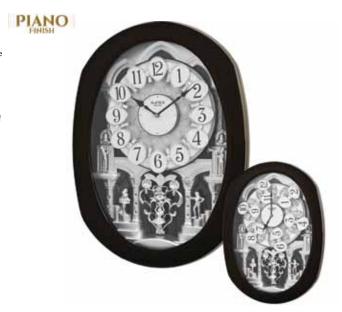

#### 4MH407WU06 Grand Encore II

The eye-catching features fascinate with the architectural structure of the Grand Encore II. At the top of the hour, the numbers rotate in six couples to reveal swans and dancers. The rocking pendulum on this model keeps this clock in motion. It rotates through one of 30 melodies that will have you wanting an "encore". Clock is battery quartz operated.