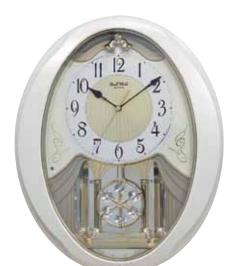

### **Glory Movement**

The Glory Series consist of a dial that splits into 4 Pieces. 3 of the 4 pieces take move and split into different directions while revealing a wheel that resembles a Ferris wheel with cars of glimmering crystals

### 4MH895WU06 Glory Espresso

WOOD

This model has a tranquil, cathedral-like theme with an espresso stained wooden frame to give it its modern tone. The Glory Espresso splits into three sections on the hour to one of the 30 melodies. While opening, the dial reveals 15 glimmering Crystals. The rotating wheel at the bottom holds 4 crystals, making this clock absolutely glorious. Clock is battery quartz operated.