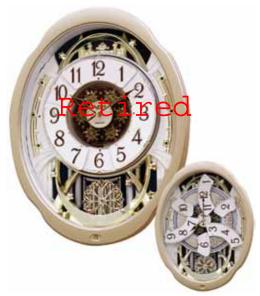

### 4MH420WU06 **Joyful Anthology**

WOOD

The Joyful Anthology is a remarkably true combination of visual and harmonic quality. The dial is crusted with 6 Crystals, 15 behind the dial, and 16 on the rotating pendulum. On the hour, the dial opens into 6 sections revealing plates baring instruments and music notes that rotate to one of 30 melodies. This timepiece is encased in an early American stained walnut. Clock is battery quartz operated.

- \* Auto night shut-off
- \* Demonstration button
- \* Volume control
- \* ON/OFF switch
- \* Requires 4 D size batteries

Size: 20.9"H x 16.3"W Weight: 9.0 lbs. Case Pack: 3 pcs. UPC # 009136420065

Plays one of 30 melodies every hour on the hour from 3 different melody selections