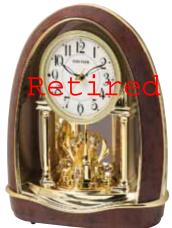

### **Encore Movement**

Our Encore Series dials are made up of 12 individual oval pieces with a number on each of dial pieces. The dial splits in six pairs and the pairs rotate close to a complete revolution. Behind every number there's a figure and a crustal that are revealed.

Liebestraum No. 3

WOOD

This model is in a class of it's own. The eye-catching features fascinate with the architectural structure of this theme. At the top of the hour, the numbers rotate in six couples to reveal a swan and dance theme. The swinging pendulum with crystals on this model keeps this clock in motion. It rotates through one of 30 melodies that will have you wanting an "encore". Clock is battery quartz operated.

- \* Auto night shut-off
- \* Demonstration button
- \* Volume control
- \* ON/OFF switch
- \* Requires 4 D size batteries

Size: 22.0"H x 16.0"W Weight: 11.0 lbs. Case Pack: 2 pcs. UPC # 009136896068

Plays one of 30 melodies every hour on the hour from 3 different melody selections.