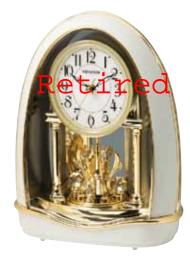

### **Glory Movement**

The Glory Series consist of a dial that splits into 4 Pieces. 3 of the 4 pieces take move and split into different directions while revealing a wheel that resembles a Ferris wheel with cars of glimmering crystals

### 4MH895WU06 Glory Espresso

WOOD

This model has a tranquil, cathedral-like theme with an espresso stained wooden frame to give it its modern tone. The Glory Espresso splits into three sections on the hour to one of the 30 melodies. While opening, the dial reveals 15 glimmering Crystals. The rotating wheel at the bottom holds 4 crystals, making this clock absolutely glorious. Clock is battery quartz operated.