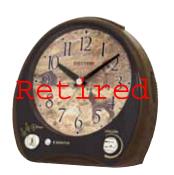

### 4MH897WU06 Joyful Glory

This model has a tranquil and cathedral-like theme. The Joyful Glory splits into three sections on the hour as one of the 30 melodies play in synchrony. While opening, the dial reveals 15 glimmering crystals. The rotating wheel at the bottom adds an elegant animated look. Clock is battery quartz operated.

- \* Auto night shut-off
- \* Demonstration button
- \* Volume control
- \* ON/OFF switch
- \* Requires 2 D size batteries

Size: 19.7"H x 15.8"W Weight: 9.9 lbs. Case Pack: 3 pcs. UPC # 009136897065

Plays one of 30 melodies every hour on the hour from 3 different melody selections.