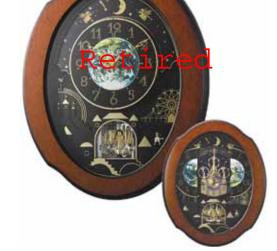

#### 4MH879WU06 Timecracker Cosmos

You must see this clock to believe it. On the hour, this clock's face that features planet Earth splits in two to reveal even more splendor beneath. Add to this harmony - a renowned sound system of 30 melodies, and you too will experience the peace and tranquility of Timecracker Cosmos. Clock is battery quartz operated

- \* Auto night shut-off
- \* Demonstration button
- \* Volume control
- \* ON/OFF switch
- \* Requires 2 D size batteries

Size: 20.4"H x 16.7"W Weight: 9.0 lbs. Case Pack: 3 pcs. UPC # 009136879061

#### WOOD

Traumere

Plays one of 30 melodies every hour on the hour from 3 different melody selections.

Aura Lee Air Beautiful Dreamer Thais' Meditation Lorelei Ballets des Champs-Elysees Home, Sweet Home Jesus, Joy Of Man's Desiring Greensleeves Morning Mood - Peer Gynt

Morning Mooa - Peer Cignt My Bonnie Lies Over The Ocean - or -Nocturne op. 9-2 Sonata fur Klavier K. 545-1 Tale From The Vienna Woods Liebestraum No. 3

Danza Dell'ore Le Cygne (The Swan) Humoresque Four Seasons - Spring Aufforderung zum Tanz Canon
Four Seasons - Winter
Voice Of Spring
- or The First Noel
Jingle Bells
Silent Night
Deck The Halls
Joy To The World
We Wish You A
Merry Christmas