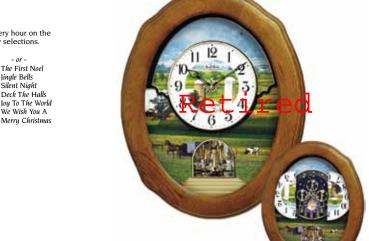

### **Glory Movement**

The Glory Series consist of a dial that splits into 4 Pieces. 3 of the 4 pieces take move and split into different directions while revealing a wheel that resembles a Ferris wheel with cars of glimmering crystals

### 4MH895WU06 Glory Espresso

WOOD

This model has a tranquil, cathedral-like theme with an espresso stained wooden frame to give it its modern tone. The Glory Espresso splits into three sections on the hour to one of the 30 melodies. While opening, the dial reveals 15 glimmering Crystals. The rotating wheel at the bottom holds 4 crystals, making this clock absolutely glorious. Clock is battery quartz operated.

- \* Auto night shut-off
- \* Demonstration button
- \* Volume control
- \* ON/OFF switch
- \* Requires 2 D size batteries

Size: 19.7"H x 15.8"W Weight: 9.9 lbs. Case Pack: 3 pcs. UPC # 009136895061

Plays one of 30 melodies every hour on the hour from 3 different melody selections.

Traumerei Aura Lee Air Beautiful Dreamer Thais' Meditation Lorelei Ballets des Champs-Elysees Home, Sweet Home Jesus, Joy Of Man's Desiring Greensleeves Morning Mood - Peer Gynt

Morning Mood - Peer Gynt My Bonnie Lies Over The Ocean - or -Nocturne op. 9-2 Sonata fur Klavier K. 545-1

Tale From The Vienna Woods Liebestraum No. 3 Danza Dell'ore Le Cygne (The Swan) Humoresque Four Seasons - Spring Aufforderung zum Tanz

Canon Four Seasons - Winter Voice Of Spring - or The First Noel
Jingle Bells
Silent Night
Deck The Halls
Joy To The World
We Wish You A
Merry Christmas