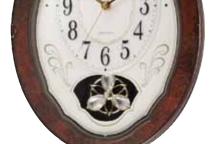

### **Glory Movement**

The Glory Series consist of a dial that splits into 4 Pieces. 3 of the 4 pieces take move and split into different directions while revealing a wheel that resembles a Ferris wheel with cars of glimmering crystals

### 4MH895WU06 Glory Espresso

WOOD

This model has a tranquil, cathedral-like theme with an espresso stained wooden frame to give it its modern tone. The Glory Espresso splits into three sections on the hour to one of the 30 melodies. While opening, the dial reveals 15 glimmering Crystals. The rotating wheel at the bottom holds 4 crystals, making this clock absolutely glorious. Clock is battery quartz operated.

- \* Auto night shut-off
- \* Demonstration button
- \* Volume control
- \* ON/OFF switch
- \* Requires 2 D size batteries

Size: 19.7"H x 15.8"W Weight: 9.9 lbs. Case Pack: 3 pcs. UPC # 009136895061

Plays one of 30 melodies every hour on the hour from 3 different melody selections.