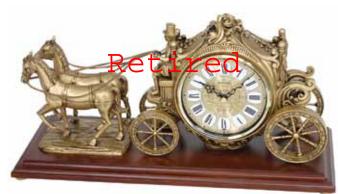

### 4MH817WD06 **Voyager Classic**

This nautical timepiece sails you through an elegant journey. The 17th Century sailor map gives this model a classical elegant look. On the hour, the map splits in half to reveal four smaller dials that have dolphins and a compass 'bezeled' in multicolored crystals. The clock rotates through 30 beautiful melodies. The rich wooden ship wheel frame puts the final touch on this timepiece.

- \* Auto night shut-off
- \* Demonstration button
- \* Volume control
- \* ON/OFF switch
- \* Requires 2 D size batteries

Size: 25"H x 25"W Weight: 10.9 lbs. Case Pack: 2 pcs. UPC # 009136817605

Traumerei Canon Aura Lee Four Seasons - Winter Voice Of Spring Beautiful Dreamer Thais' Meditation The First Noel Iinale Bells