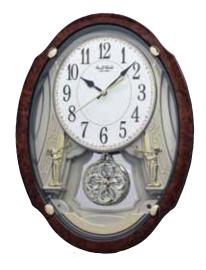

### **Encore Movement**

Our Encore Series dials are made up of 12 individual oval pieces with a number on each of dial pieces. The dial splits in six pairs and the pairs rotate close to a complete revolution. Behind every number there's a figure and a crustal that are revealed.

Liebestraum No. 3

WOOD

This model is in a class of it's own. The eye-catching features fascinate with the architectural structure of this theme. At the top of the hour, the numbers rotate in six couples to reveal a swan and dance theme. The swinging pendulum with crystals on this model keeps this clock in motion. It rotates through one of 30 melodies that will have you wanting an "encore". Clock is battery quartz operated.

- \* Auto night shut-off
- \* Demonstration button
- \* Volume control
- \* ON/OFF switch
- \* Requires 4 D size batteries

Size: 22.0"H x 16.0"W Weight: 11.0 lbs. Case Pack: 2 pcs. UPC # 009136896068

Plays one of 30 melodies every hour on the hour from 3 different melody selections.