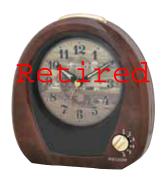

### 4MH895WU06 Glory Espresso

WOOD

This model has a tranquil, cathedral-like theme with an espresso stained wooden frame to give it its modern tone. The Glory Espresso splits into three sections on the hour to one of the 30 melodies. While opening, the dial reveals 15 glimmering Crystals. The rotating wheel at the bottom holds 4 crystals, making this clock absolutely glorious. Clock is battery quartz operated.

- \* Auto night shut-off
- \* Demonstration button
- \* Volume control
- \* ON/OFF switch
- \* Requires 2 D size batteries

Size: 19.7"H x 15.8"W Weight: 9.9 lbs. Case Pack: 3 pcs. UPC # 009136895061

Plays one of 30 melodies every hour on the hour from 3 different melody selections.