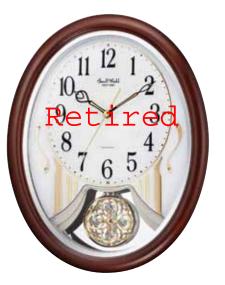

### **Encore Movement**

Our Encore Series dials are made up of 12 individual oval pieces with a number on each of dial pieces. The dial splits in six pairs and the pairs rotate close to a complete revolution. Behind every number there's a figure and a crustal that are revealed.

#### Grand Encore Espresso NEW WOOD

Our new Grand Encore Espresso is wrapped in a beautiful piano finished espresso wood. At the top of the hour, the numbers rotate in six couples to reveal swans and dancers. The rocking pendulum on this model keeps this clock in motion. It rotates through one of 30 melodies that will have you wanting an "encore". Clock is battery quartz operated.