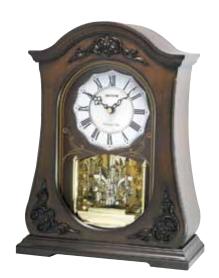

### **Encore Movement**

Our Encore Series dials are made up of 12 individual oval pieces with a number on each of dial pieces. The dial splits in six pairs and the pairs rotate close to a complete revolution. Behind every number there's a figure and a crustal that are revealed.

#### Grand Encore Espresso NEW WOOD

Our new Grand Encore Espresso is wrapped in a beautiful piano finished espresso wood. At the top of the hour, the numbers rotate in six couples to reveal swans and dancers. The rocking pendulum on this model keeps this clock in motion. It rotates through one of 30 melodies that will have you wanting an "encore". Clock is battery quartz operated.