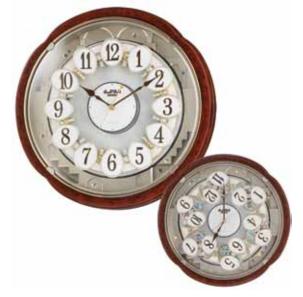

### Nostalgia Movement

Our Nostalgia Series is one our most popular and best-selling motions. The dial splits into 3 pieces revealing decorative music notes and also a wheel in the back resembling a Ferris wheel with bells or stars as its cars. Each dial intricately split and fit into each other when it opens and closes.