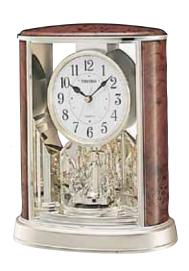

### **Glory Movement**

The Glory Series consist of a dial that splits into 4 Pieces. 3 of the 4 pieces take move and split into different directions while revealing a wheel that resembles a Ferris wheel with cars of glimmering crystals

### 4MH895WU06 Glory Espresso

WOOD

This model has a tranquil, cathedral-like theme with an espresso stained wooden frame to give it its modern tone. The Glory Espresso splits into three sections on the hour to one of the 30 melodies. While opening, the dial reveals 15 glimmering Crystals. The rotating wheel at the bottom holds 4 crystals, making this clock absolutely glorious. Clock is battery quartz operated.