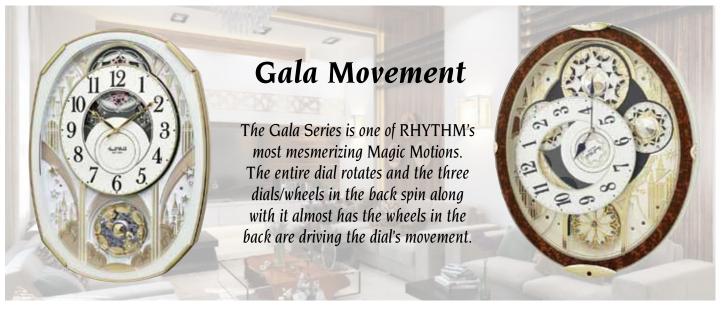

#### 4MH447WU23 Gala III

Come one, come all to this Gala III ...a spectacle at the push of a button or on the top of the hour. Either way, you will see this clock put on a show when the dial rotates down and unveils 3 more Magic Motion driven elements that rotate to one of 30 melodies. The clock is framed with a burl wood look for a classy look. A rotating pendulum wheel at the bottom rotates continuously to add more color to the already fun filled Gala III.

### 4MH447WU03 Gala Winterfest NEW

A spectacle at the push of a button or on the top of the hour is what you get with the Gala Winterfest . Either way, you will see this clock put on a show when the dial rotates down and unveils 3 more Magic Motion driven elements that rotate to one of 30 melodies. The glass is printed with a for a classy look. A rotating pendulum wheel at the bottom rotates continuously.