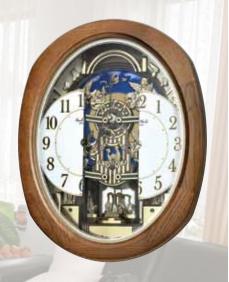

### 4MH895WU06 Glory Espresso

WOOD

This model has a tranquil, cathedral-like theme with an espresso stained wooden frame to give it its modern tone. The Glory Espresso splits into three sections on the hour to one of the 30 melodies. While opening, the dial reveals 15 glimmering Crystals. The rotating wheel at the bottom holds 4 crystals, making this clock absolutely glorious. Clock is battery quartz operated.

- \* Auto night shut-off
- \* Demonstration button
- \* Volume control
- \* ON/OFF switch
- \* Requires 2 D size batteries

Size: 19.7"H x 15.8"W Weight: 9.9 lbs. Case Pack: 3 pcs. UPC # 009136895061

Plays one of 30 melodies every hour on the hour from 3 different melody selections.

Traumerei Aura Lee Air Beautiful Dreamer Thais' Meditation Lorelei Ballets des Champs-Elysees Home, Sweet Home Jesus, Joy Of Man's Desiring Greensleeves Morning Mood - Peer Gynt

Morning Mood - Peer Gynt My Bonnie Lies Over The Ocean - or -Nocturne op. 9-2 Sonata fur Klavier K. 545-1

Tale From The Vienna Woods Liebestraum No. 3 Danza Dell'ore Le Cygne (The Swan) Humoresque Four Seasons - Spring Aufforderung zum Tanz

Canon Four Seasons - Winter Voice Of Spring - or The First Noel
Jingle Bells
Silent Night
Deck The Halls
Joy To The World
We Wish You A
Merry Christmas