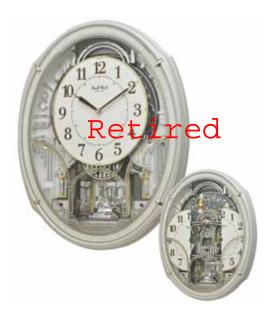

### **Glory Movement**

The Glory Series consist of a dial that splits into 4 Pieces. 3 of the 4 pieces take move and split into different directions while revealing a wheel that resembles a Ferris wheel with cars of glimmering crystals

### 4MH895WU06 Glory Espresso

WOOD

This model has a tranquil, cathedral-like theme with an espresso stained wooden frame to give it its modern tone. The Glory Espresso splits into three sections on the hour to one of the 30 melodies. While opening, the dial reveals 15 glimmering Crystals. The rotating wheel at the bottom holds 4 crystals, making this clock absolutely glorious. Clock is battery quartz operated.

- \* Auto night shut-off
- \* Demonstration button
- \* Volume control
- \* ON/OFF switch
- \* Requires 2 D size batteries

Size: 19.7"H x 15.8"W Weight: 9.9 lbs. Case Pack: 3 pcs. UPC # 009136895061

Plays one of 30 melodies every hour on the hour from 3 different melody selections.