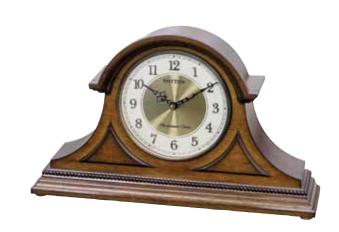

### 4MH897WU06 Joyful Glory

This model has a tranquil and cathedral-like theme. The Joyful Glory splits into three sections on the hour as one of the 30 melodies play in synchrony. While opening, the dial reveals 15 glimmering crystals. The rotating wheel at the bottom adds an elegant animated look. Clock is battery quartz operated.

- \* Auto night shut-off
- \* Demonstration button
- \* Volume control
- \* ON/OFF switch
- \* Requires 2 D size batteries

Size: 19.7"H x 15.8"W Weight: 9.9 lbs. Case Pack: 3 pcs. UPC # 009136897065

Plays one of 30 melodies every hour on the hour from 3 different melody selections.

America The Beautiful
My Country, 'Tis of Thee
Aura Lee
Battle Hymn Of The Republic
Lorelei
Beautiful Dreamer
You're A Grand Old Flag
When The Saints Go Marching In
Home, Sweet Home
My Bonnie Lies Over The Ocean
She Wore A Yellow Ribbon
Greensleeves

- or The First Noel
Jingle Bells
Silent Night
Deck The Halls
Joy To The World
We Wish You A
Merry Christmas