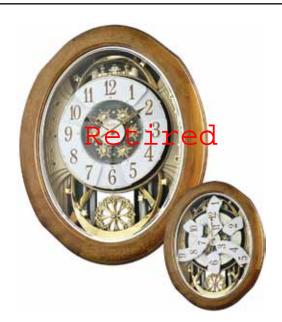

#### 4MH400WU06 Joyful Meditation WOOD

The Joyful Meditation is a remarkably true combination of visual and harmonic quality. The dial is crusted with 6 Crystals, 15 behind the dial, and 16 on the rotating pendulum. On the hour, the dial opens into 6 sections revealing plates baring instruments and music notes that rotate to one of 18 melodies. This timepiece is encased in a beautifully crafted solid oak frame. Clock is battery quartz operated.

- \* Auto night shut-off
- \* Demonstration button
- \* Volume control
- \* ON/OFF switch
- \* Requires 4 D size batteries

Size: 20.9"H x 16.3"W Weight: 9.0 lbs. Case Pack: 3 pcs UPC # 009136400067

Plays one of 18 melodies every hour on the